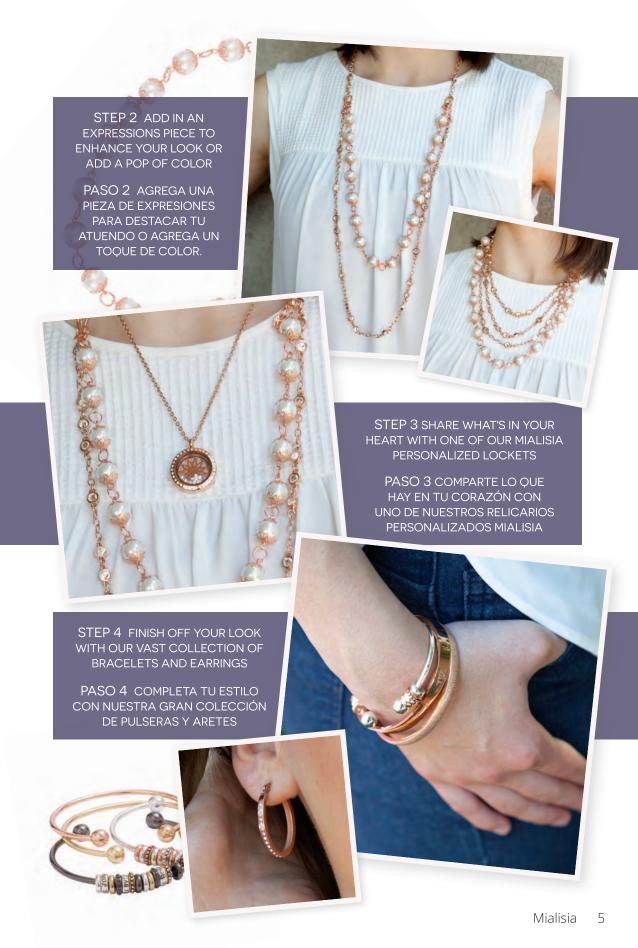

STEP 1 SELECT A CLASSIC VERSASTYLE PIECE AND CREATE YOUR BASE LOOK

PASO 1 SELECCIONA UNA PIEZA CLÁSICA VERSASTYLE Y CREA UN ESTILO BASE

# GOLDEN BEAUTY BELLEZA DORADA

**EARRINGS** GOLD CRYSTAL V #ERVGT

Adrift, See Page 34, Vea la Página 34 GOLD CRYSTAL V #DRVGT

LEATHER TASSEL COGNAC #DRLTHCOG

CRYSTAL BEADED WRAP DESERT SAND #WRSSG1025

FRINGE GOLD #USML100806

INTERCHANGEABLE CUFF BALL HEMATITE #USML305010

CRYSTAL BEADED WRAP
TITANIUM AND PEARL #WRSSG1015

LEATHER WRAP
SILVER METALLIC #WRSLM1005

SILVER #USML100014

FRINGE SILVER #USML100805

LEATHER WRAP FUCHSIA #USML306002

Pantalla y Correa por Separado, Vea las Páginas 64 y 65

LOCKET BRACELET SILVER #BR4002FCST

**EARRINGS** SQUARE CRYSTAL SILVER #ERSSQUST

DROPLET SQUARE CRYSTAL SILVER #DRSQUST

**EARRINGS** CRYSTAL LINEAR SILVER #ERCRYLINST

#### AROMAS DE TENDENCIA

STEP 1 PICK YOUR OIL DIFFUSER LOCKET, PENDANT, OR BRACELET

PASO 1 ELIJE TU RELICARIO, PENDIENTE O PULSERA DE DIFUSOR DE ACEITES

STEP 2 PICK YOUR SCENT-ABLE COIN PASO 2 ELIJE LAS ALMOHADILLAS EN BLANCO O DE COLOR

STEP 3 ADD 2-3 DROPS OF YOUR FAVORITE OIL TO COIN

PASO 3 AÑADE 2 A 3 GOTAS DE TU ACEITE FAVORITO A LA ALMOHADILLA

STEP 4 CLOSE LOCKET AND ENJOY ALL DAY

PASO 4 CIERRA EL RELICARIO Y DISFRUTA DE SU AROMA DURANTE TODO EL DÍA