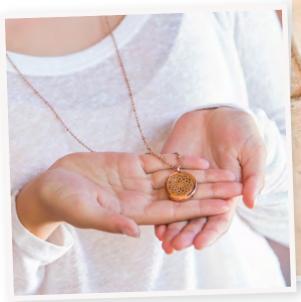

## mialisia Personalized Lockets

Mialisia Personalized Lockets are the perfect way to share what's in your heart. With our vast selection of charms and embellishments, you can design a look that expresses who you are, and shares the things most dear to you. Design the locket for yourself, or as the perfect individualized gift. These lockets are a fantastic addition to your VersaStyle™ collection.

### Relicarios Personalizados Midlisia

Los Relicarios Personalizados Mialisia™ son la manera perfecta de compartir lo que hay dentro de tu corazón. Con nuestra amplia selección de dijes y adornos, puedes diseñar el estilo que refleje quién eres y compartir lo que más aprecias. Diseña tu propio relicario, o personaliza el regalo perfecto. Estos relicarios son la mejor adición a tu colección Versastyle™.