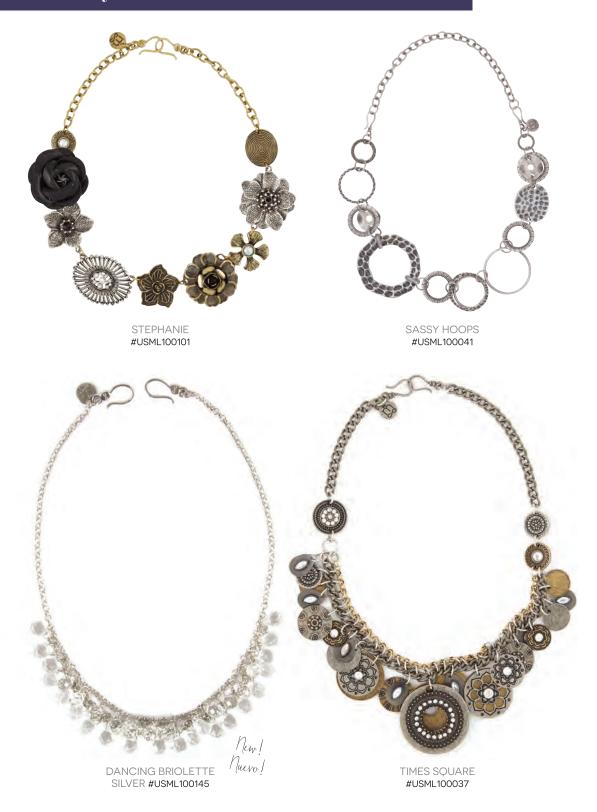

33 cm y 64 cm) y pueden ser utilizadas de distintas maneras o individualmente. Sin embargo, combinan maravillosamente con cualquiera de las piezas de VersaStyle™ clásico, permitiéndote expresar tu propia personalidad y estilo.





# EXPRESSIONS VersaStyle<sup>TM</sup> VersaStyle<sup>TM</sup> EXPRESIONES





MIRAI GOLD #USML100011





# EXPRESSIONS VersaStyle<sup>TM</sup> VersaStyle<sup>TM</sup> EXPRESIONES







INTRICATE SILVER #USML100810 ROSE GOLD #USML100812 GOLD #USML100813 HEMATITE #USML100811



### EXPRESSIONS VersaStyle™ VersaStyle™ EXPRESIONES





# EXPRESSIONS VersaStyle<sup>TM</sup> VersaStyle<sup>TM</sup> EXPRESIONES





**FORTITUDE** #USML100103

GRACE #USML100106



PRIMARY SHAPES #USML100003

# EXPRESSIONS VersaStyle<sup>TM</sup> VersaStyle<sup>TM</sup> EXPRESIONES





RACHAEL #USML100105



## mialisia Personalized Lockets

Mialisia Personalized Lockets are the perfect way to share what's in your heart. With our vast selection of charms and embellishments, you can design a look that expresses who you are, and shares the things most dear to you. Design the locket for yourself, or as the perfect individualized gift. These lockets are a fantastic addition to your VersaStyle™ collection.

### Relicarios Personalizados Midlisia

Los Relicarios Personalizados Mialisia™ son la manera perfecta de compartir lo que hay dentro de tu corazón. Con nuestra amplia selección de dijes y adornos, puedes diseñar el estilo que refleje quién eres y compartir lo que más aprecias. Diseña tu propio relicario, o personaliza el regalo perfecto. Estos relicarios son la mejor