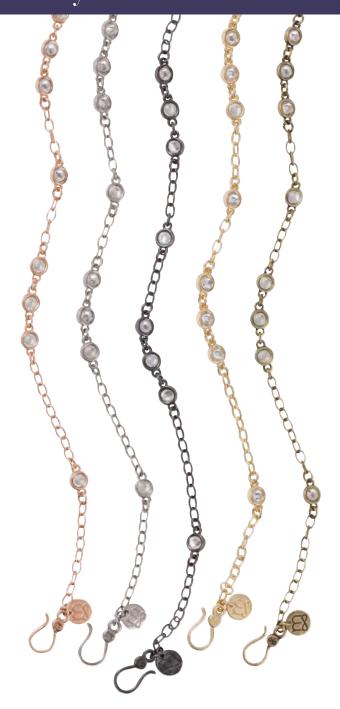

# Mialisia<sup>™</sup> Expressions VersaStyle<sup>™</sup> Pieces

Expressions VersaStyle pieces are generally shorter in length (13" to 26"). They can be worn in a variety of ways on their own, but they are great to combine with any of our Classic VersaStyle pieces to express your personality and style.

# Midlisia Piezas Versastyle™ Expresiones

La piezas Expresiones VersaStyle™, generalmente son más cortas (entre 33 cm y 64 cm) y pueden ser utilizadas de distintas maneras o individualmente. Sin embargo, combinan maravillosamente con cualquiera de las piezas de VersaStyle™ clásico, permitiéndote expresar tu propia personalidad y estilo.