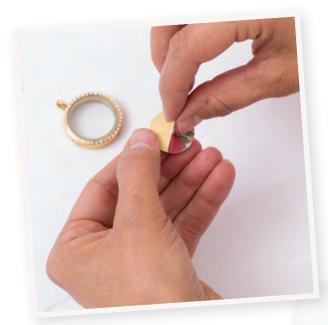

ZOE ACCENT TURQUOISE #USML100018

ZOE ACCENT BLACK #USML100016

ZOE ACCENT RED #USML100017

HOW TO USE YOUR INSPIRATION LOCKET

STEP 1 PICK OUT YOUR LOCKET

STEP 2 REMOVE THE CHAIN AND OPEN LOCKET

STEP 3 PICK YOUR STONE, FACETED OR FLAT, AND PLACE IN LOCKET

STEP 4 CLOSE LOCKET AND REATTACH CHAIN

CÓMO UTILIZAR RELICARIO DE INSPIRACIÓN

PASO 1 ELIJE TU RELICARIO

PASO 2 RETIRA LA CADENA Y ABRE EL RELICARIO

PASO 3 ELIJE TU PIEDRA, FACETADA O PLANA, Y COLÓCALA EN EL RELICARIO

PASO 4 CIERRA TU RELICARIO Y COLOCA DE NUEVO LA CADENA

Genuine Gemstones, More Colors Available See Page 63 Autenticas Piedras Semipreciosas, Más Colores Disponibles, Vea la Página 63

INSPIRATIONS LOCKETS LARGE SILVER #LK2016KPRLGST MINI OVAL SILVER #LK2016KPROVST