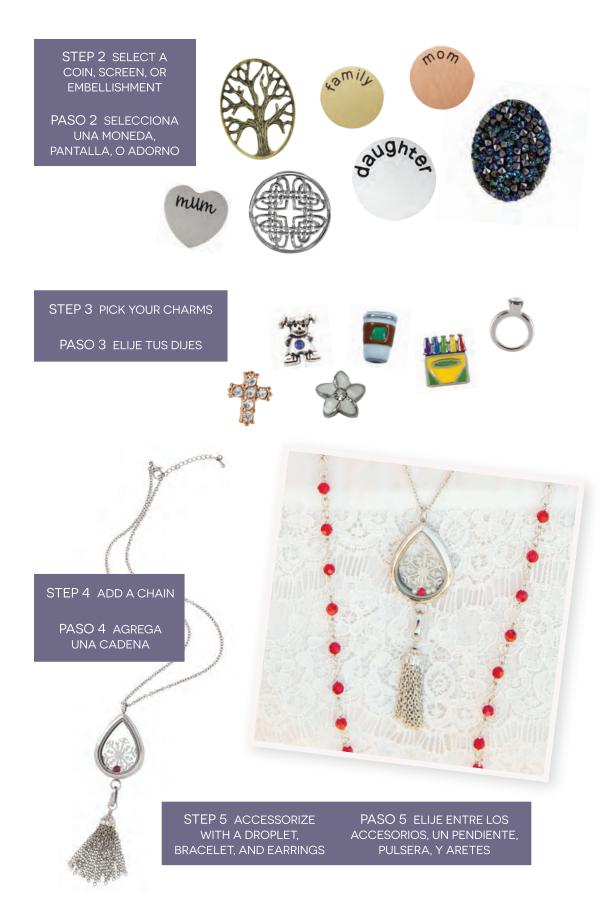

STEP 1 SELECT A CLASSIC VERSASTYLE PIECE AND CREATE YOUR BASE LOOK

PASO 1 SELECCIONA UNA PIEZA CLÁSICA VERSASTYLE Y CREA UN ESTILO BASE

#### AROMAS DE TENDENCIA

STEP 1 PICK YOUR OIL DIFFUSER LOCKET, PENDANT, OR BRACELET

PASO 1 ELIJE TU RELICARIO, PENDIENTE O PULSERA DE DIFUSOR DE ACEITES

STEP 2 PICK YOUR SCENT-ABLE COIN PASO 2 ELIJE LAS ALMOHADILLAS EN BLANCO O DE COLOR

STEP 3 ADD 2-3 DROPS OF YOUR FAVORITE OIL TO COIN

PASO 3 AÑADE 2 A 3 GOTAS DE TU ACEITE FAVORITO A LA ALMOHADILLA

STEP 4 CLOSE LOCKET AND ENJOY ALL DAY

PASO 4 CIERRA EL RELICARIO Y DISFRUTA DE SU AROMA DURANTE TODO EL DÍA