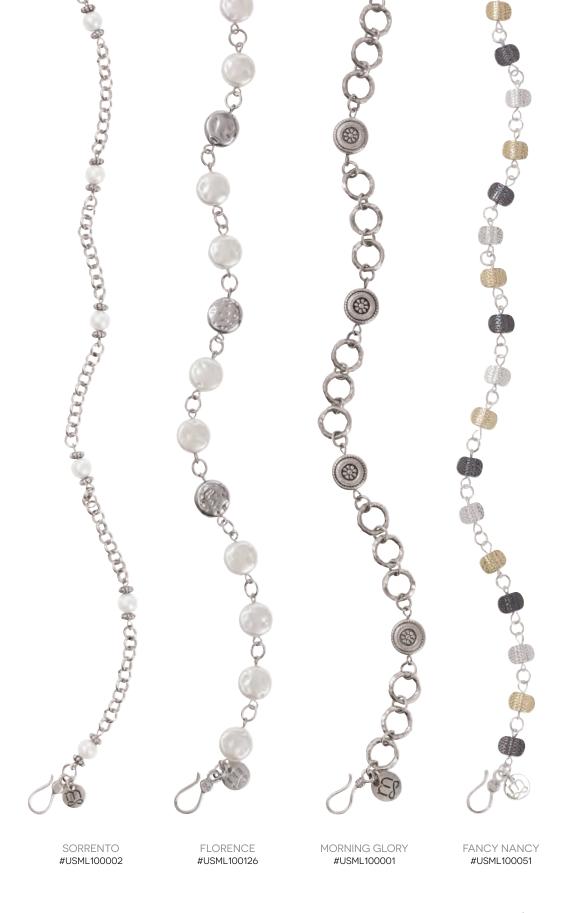

### PLAY FAVORITES

¡JUGUEMOS A LOS FAVORITOS!

EARRINGS
INFINITY HOOP SILVER #USML200046

FLORENCE #USML100126

LEATHER WRAP ROYAL BLUE #USML306001

BEADED WRAP WHITE PEARL #WRSSG1033

CRYSTAL BEADED WRAP INDIGO #WRSSG1035