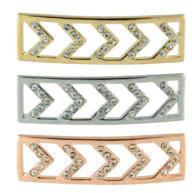

## LOCKET BRACELETS LOS RELICARIOS PARA PULSERA

GRAPHITE FACE #BR4002FCGR

GOLD FACE #BR4002FCGT

SILVER FACE #BR4002FCST

WAVE SCREEN GOLD #SCLKWAVGT SILVER #SCLKWAVST

TRI-CIRCLE SCREEN GOLD #SCLKCIRGT SILVER #SCLKCIRST

CHEVRON SCREEN GOLD #SCLKEM128 SILVER #SCLKEM129 ROSE GOLD #SCLKEM130

GRAPHITE MATTE WITH CRYSTALS #BRLKRDGMCR

GOLD MATTE WITH CRYSTALS #BRLKRDGTCR

SILVER MATTE WITH CRYSTALS #BRLKRDSTCR

WATCH FACE OCTAGONAL SILVER #WT10010CTST