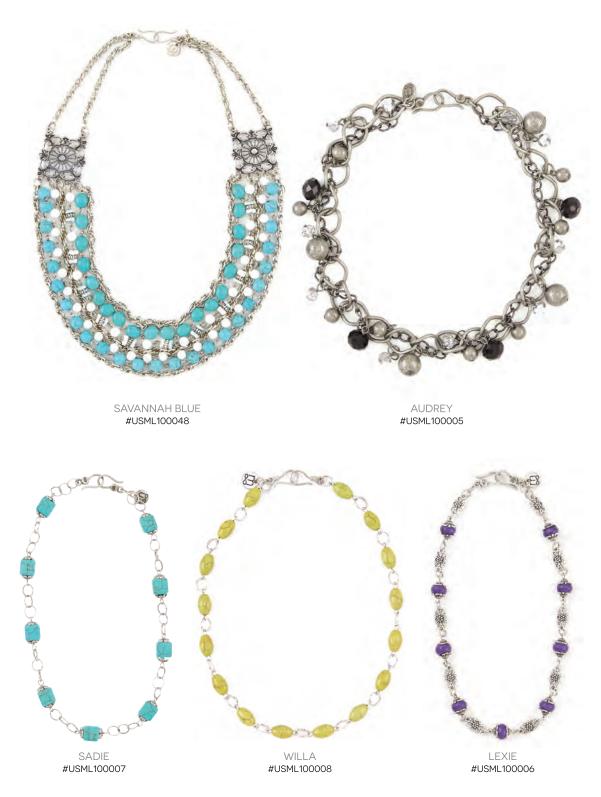

es to express your personality and style.

# Midlisia Piezas Versastyle™ Expresiones

La piezas Expresiones VersaStyle™, generalmente son más cortas (entre 33 cm y 64 cm) y pueden ser utilizadas de distintas maneras o individualmente. Sin embargo, combinan maravillosamente con cualquiera de las piezas de VersaStyle™ clásico, permitiéndote expresar tu propia personalidad y estilo.





# EXPRESSIONS VersaStyle<sup>TM</sup> VersaStyle<sup>TM</sup> EXPRESIONES





MIRAI GOLD #USML100011





# EXPRESSIONS VersaStyle<sup>TM</sup> VersaStyle<sup>TM</sup> EXPRESIONES







INTRICATE SILVER #USML100810 ROSE GOLD #USML100812 GOLD #USML100813 HEMATITE #USML100811



### EXPRESSIONS VersaStyle™ VersaStyle™ EXPRESIONES





# EXPRESSIONS VersaStyle<sup>TM</sup> VersaStyle<sup>TM</sup> EXPRESIONES





**FORTITUDE** #USML100103

GRACE #USML100106



PRIMARY SHAPES #USML100003

# EXPRESSIONS VersaStyle<sup>TM</sup> VersaStyle<sup>TM</sup> EXPRESIONES





RACHAEL #USML100105



## mialisia Personalized Lockets

Mialisia Personalized Lockets are the perfect way to share what's in your heart. With our vast selection of charms and embellishments, you can design a look that expresses who you are, and shares the things most dear to you. Design the locket for yourself, or as the perfect individualized gift. These lockets are a fantastic addition to your VersaStyle™ collection.

### Relicarios Personalizados Midlisia

Los Relicarios Personalizados Mialisia™ son la manera perfecta de compartir lo que hay dentro de tu corazón. Con nuestra amplia selección de dijes y adornos, puedes diseñar el