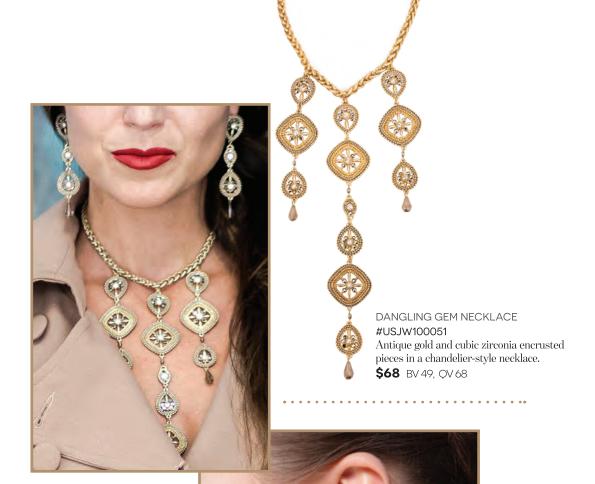

#USJW100020 Long, crystal-beaded necklace with tassel.

**\$68** BV 50, QV 68

STELLATE DETACHABLE **EARRINGS** #USJW100034 Diamond studs with detachable gem-encrusted chandelier piece. **\$36** BV 26, QV 36

DISTINCTIVE HEADBAND #USJW100038 Gold toned and cubic zirconia encrusted headband. **\$46** BV 33, QV 46

JEWELED CUFF BRACELET #USJW100035 Black diamond and crystal encrusted cuff bracelet with metallic finish. **\$45** BV 32, QV 45