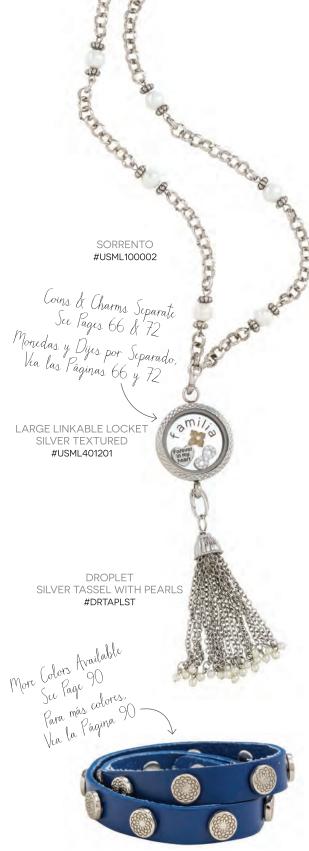

# GOLDEN BEAUTY BELLEZA DORADA

**EARRINGS** GOLD CRYSTAL V #ERVGT

Adrift, See Page 34, Vea la Página 34 GOLD CRYSTAL V #DRVGT

LEATHER TASSEL COGNAC #DRLTHCOG

CRYSTAL BEADED WRAP DESERT SAND #WRSSG1025

FRINGE GOLD #USML100806

INTERCHANGEABLE CUFF BALL HEMATITE #USML305010

CRYSTAL BEADED WRAP
TITANIUM AND PEARL #WRSSG1015

LEATHER WRAP
SILVER METALLIC #WRSLM1005

SILVER #USML100014

FRINGE SILVER #USML100805

LEATHER WRAP FUCHSIA #USML306002

Pantalla y Correa por Separado, Vea las Páginas 64 y 65

LOCKET BRACELET SILVER #BR4002FCST

**EARRINGS** SQUARE CRYSTAL SILVER #ERSSQUST

DROPLET SQUARE CRYSTAL SILVER #DRSQUST

**EARRINGS** CRYSTAL LINEAR SILVER #ERCRYLINST

#### LOS RELICARIOS GRANDE ENLAZABLE 3 CM DE DIÁMETRO, SOSTIENE DE 6 A 10 DIJES

SILVER DIAMOND DUST #LK2015DDLGSTTB

SILVER WITH CRYSTALS #LK7015LGSTTB

SILVER TEXTURED #USML401201

ROSE GOLD DIAMOND DUST #LK2015DDLGRTTB

## **DROPLETS** BORLAS

TASSEL WITH PEARL ENDS SILVER #DRTAPLST

**PRISM** SILVER #DRVT103

LONG MIXED METAL TASSEL #DRTAMLT

EIFFEL TOWER SILVER #DRTOWST

CHANDELIER TASSEL SILVER #DRTCST ROSE GOLD #DRTCRT **GOLD #DRTCGT** 

**TASSEL** GRAPHITE #DRTAGR SILVER #DRTAST ROSE GOLD #DRTART GOLD #DRTAGT

BLACK #DRLTHBLK CHESTNUT #DRLTHCOG FUCHSIA #DRLTHPINK

OVAL BLACK IN SILVER #DROBLKST AZURE IN SILVER #DROBLST BURGUNDY IN GOLD #DROREDGT