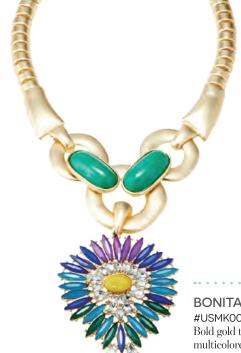

## **BONITA NECKLACE**

#USMK000346

Bold gold tone statement necklace with multicolored jewel pendant.

**\$38** BV 30, QV 38