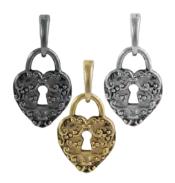

#### HEART LOCKETS 1.25" DIAMETER EL RELICARIO FORMA CORAZÓN HOLDS 6-8 CHARMS

### 3 CM DE DIÁMETRO, SOSTIENE DE 1 A 3 DIJES

SILVER WITH CRYSTALS #LK2015HTSL

**ROSE GOLD** WITH CRYSTALS #LK2015HTRT

GOLD WITH CRYSTALS #LK1000HRTGLCR