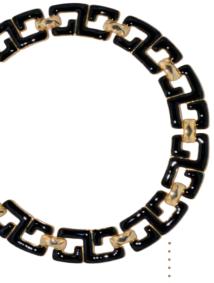

BOLD BRACELET
#USMK000132
Black enamel bracelet with
crystal accents.
\$98 BV 71, QV 98

A ELEGANT NECKLACE
#USMK000402
Mesh necklace with enamel and crystal.
\$105 BV 76, QV 105

B LASTING GOLD
NECKLACE
#USMK000396
Long, gold tone chain with
crystal accents.
\$78 BV 57, QV 78

C ELEGANT BRACELET
#USMK000133
Mesh bracelet with enamel and crystal.
\$89 BV 65, QV 89

Ε

#USMK000360

More styles on pg. 129

Black enamel stations with gold tone finish.

**\$32** BV 23, QV 32

MOD EARRINGS
#USMK000217
Triangular royal blue earrings with silver tone accents.
\$13 BV 10, QV 13