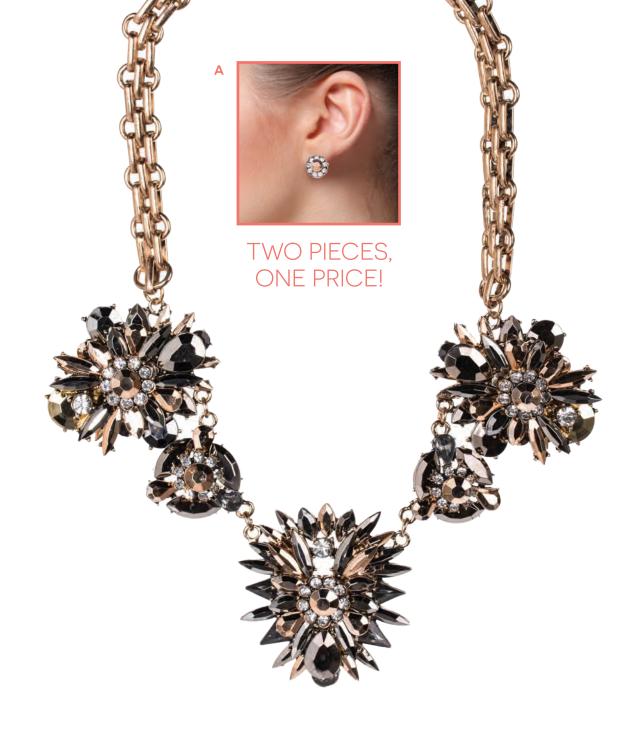

## TWO PIECES, ONE PRICE!

LARIAT NECKLACE & EARRINGS SET #USJW100056 Bright gold chain with tassel accents and matching earrings.

ANTIQUE ROSE QUARTZ NECKLACE #USJW100046 Antique gold, multi-strand necklace with rose quartz accents.