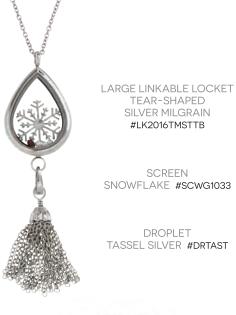

TEAR-SHAPED SILVER MILGRAIN #LK2016TMSTTB

ALL LOCKETS COME WITH AN 18" STANDARD CHAIN

TODOS LOS RELICARIOS SE ACOMPAÑAN CON UNA CADENA ESTÁNDAR DE 46 CM

SNOWFLAKE SILVER #SCWG1033

SPIDERWEB SILVER #SCWG1031

BALLERINA SILVER #SCBALST

CHEVRON SILVER #SCCHVST

HEART SILVER #SCHRTST

HEART WITH CRYSTALS SILVER #SCHRTCRST

LOVE WITH CRYSTALS SILVER #SCLOVST

MULTIHEART SILVER #SCMULHTST

## **DROPLETS** BORLAS

TASSEL WITH PEARL ENDS SILVER #DRTAPLST

**PRISM** SILVER #DRVT103

LONG MIXED METAL TASSEL #DRTAMLT

EIFFEL TOWER SILVER #DRTOWST

CHANDELIER TASSEL SILVER #DRTCST ROSE GOLD #DRTCRT **GOLD #DRTCGT** 