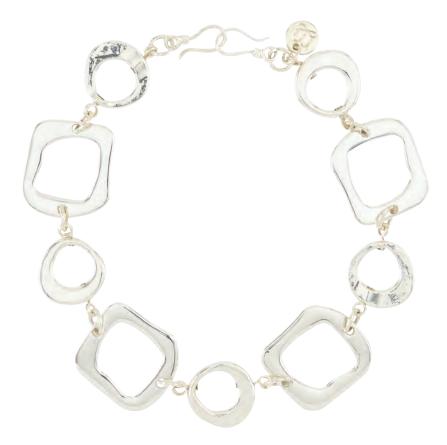

sia Piezas Versastyle™ Expresiones

La piezas Expresiones VersaStyle™, generalmente son más cortas (entre 33 cm y 64 cm) y pueden ser utilizadas de distintas maneras o individualmente. Sin embargo, combinan maravillosamente con cualquiera de las piezas de VersaStyle™ clásico, permitiéndote expresar tu propia personalidad y estilo.





# EXPRESSIONS VersaStyle<sup>TM</sup> VersaStyle<sup>TM</sup> EXPRESIONES





MIRAI GOLD #USML100011





# EXPRESSIONS VersaStyle<sup>TM</sup> VersaStyle<sup>TM</sup> EXPRESIONES







INTRICATE SILVER #USML100810 ROSE GOLD #USML100812 GOLD #USML100813 HEMATITE #USML100811



### EXPRESSIONS VersaStyle™ VersaStyle™ EXPRESIONES





# EXPRESSIONS VersaStyle<sup>TM</sup> VersaStyle<sup>TM</sup> EXPRESIONES





**FORTITUDE** #USML100103

GRACE #USML100106



PRIMARY SHAPES #USML100003

# EXPRESSIONS VersaStyle<sup>TM</sup> VersaStyle<sup>TM</sup> EXPRESIONES





RACHAEL #USML100105



## mialisia Personalized Lockets

Mialisia Personalized Lockets are the perfect way to share what's in your heart. With our vast selection of charms and embellishments, you can design a look that expresses who you are, and shares the things most dear to you. Design the locket for yourself, or as the perfect individualized gift. These lockets are a fantastic addition to your VersaStyle™ collection.

### Relicarios Personalizados Midlisia

Los Relicarios Personalizados Mialisia™ son la manera perfecta de compartir lo que hay dentro de tu corazón. Con nuestra amplia selección de dijes y adornos, puedes diseñar el estilo que refleje quién eres y compartir lo que m