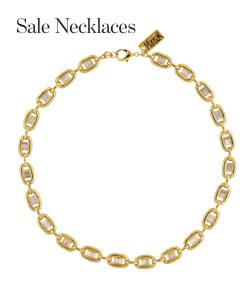

## **MAJESTIC NECKLACE**

#USMK000388

Dynamic cubic zirconia and jet glass rhodium finish.

\$185 BV 135, QV 185 **\$92.50** BV 67.50, QV 92.50

Double QV on all Prices!