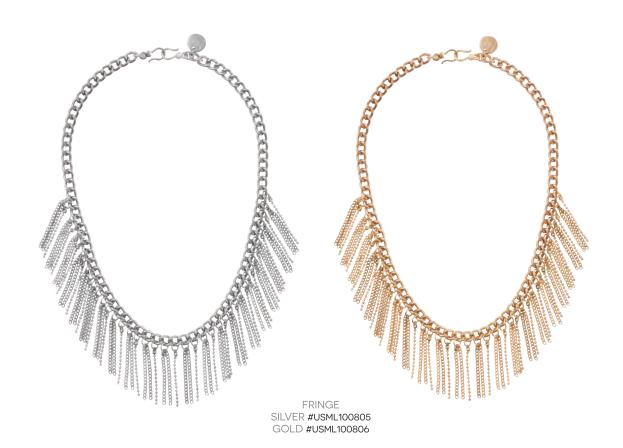

# GOLDEN BEAUTY BELLEZA DORADA

**EARRINGS** GOLD CRYSTAL V #ERVGT

Adrift, See Page 34, Vea la Página 34 GOLD CRYSTAL V #DRVGT

LEATHER TASSEL COGNAC #DRLTHCOG

CRYSTAL BEADED WRAP DESERT SAND #WRSSG1025

FRINGE GOLD #USML100806

INTERCHANGEABLE CUFF BALL HEMATITE #USML305010

CRYSTAL BEADED WRAP
TITANIUM AND PEARL #WRSSG1015

LEATHER WRAP
SILVER METALLIC #WRSLM1005

SILVER #USML100014

FRINGE SILVER #USML100805

LEATHER WRAP FUCHSIA #USML306002