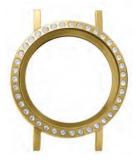

## LOCKET BRACELETS LOS RELICARIOS PARA PULSERA

GRAPHITE FACE #BR4002FCGR

GOLD FACE #BR4002FCGT

SILVER FACE #BR4002FCST

WAVE SCREEN GOLD #SCLKWAVGT SILVER #SCLKWAVST

TRI-CIRCLE SCREEN GOLD #SCLKCIRGT SILVER #SCLKCIRST

CHEVRON SCREEN GOLD #SCLKEM128 SILVER #SCLKEM129 ROSE GOLD #SCLKEM130

GRAPHITE MATTE WITH CRYSTALS #BRLKRDGMCR

GOLD MATTE WITH CRYSTALS #BRLKRDGTCR

SILVER MATTE WITH CRYSTALS #BRLKRDSTCR

WATCH FACE OCTAGONAL SILVER #WT10010CTST