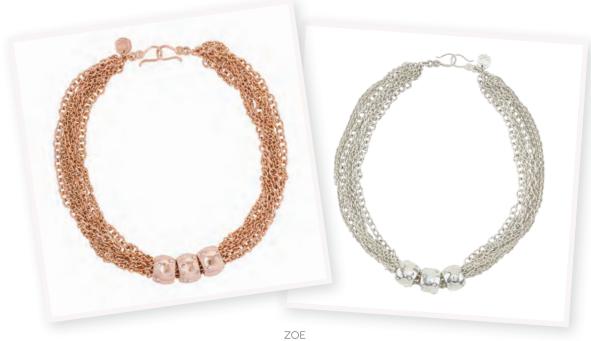

#### SWITCH IT UP INTERCÁMBIALO

ZOE ROSE GOLD #USML100122 SILVER #USML100015

EARRINGS ZOE SILVER #USML200004

ZOE ACCENT RHINESTONES #USML100108

ZOE ACCENT GOLD #USML100107

Other Available Accents for Zoe
Otros Decorativos Disponibles para Zoe

ZOE ACCENT TURQUOISE #USML100018

ZOE ACCENT BLACK #USML100016

ZOE ACCENT RED #USML100017

HOW TO USE YOUR INSPIRATION LOCKET

STEP 1 PICK OUT YOUR LOCKET

STEP 2 REMOVE THE CHAIN AND OPEN LOCKET

STEP 3 PICK YOUR STONE, FACETED OR FLAT, AND PLACE IN LOCKET