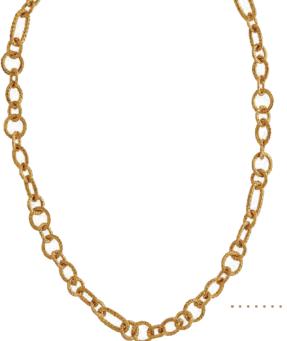

JET SET NECKLACE #USMK000393 Structural black enamel necklace. **\$72** BV 52, QV 72

SMART GOLD TONE NECKLACE #USMK000386 More styles on pg. 149 Gold tone links with textured finish. **\$48** BV 35, QV 48

### STYLISH GOLD NECKLACE

#USMK000404

Gold tone, multi-strand, faux pearl logo necklace.

\$105 BV 76, QV 105 \$52.50 BV 38, QV 52.50

SPLENDID GOLD NECKLACE

#USMK000399

Gold tone chain necklace with two interchangeable tassels.

\$44.50 BV 32.50, QV 44.50

Double QV on all Prices!