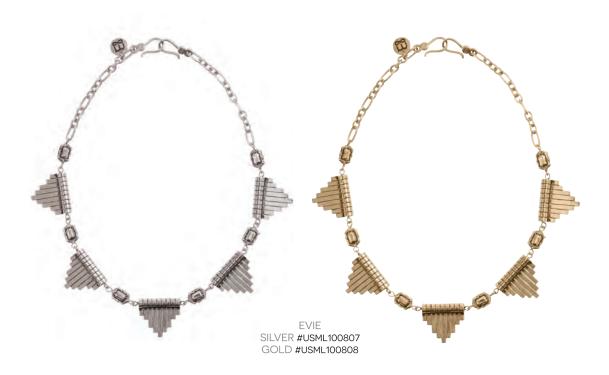

# GOLDEN BEAUTY BELLEZA DORADA

**EARRINGS** GOLD CRYSTAL V #ERVGT

Adrift, See Page 34, Vea la Página 34 GOLD CRYSTAL V #DRVGT

LEATHER TASSEL COGNAC #DRLTHCOG

CRYSTAL BEADED WRAP DESERT SAND #WRSSG1025

FRINGE GOLD #USML100806

INTERCHANGEABLE CUFF BALL HEMATITE #USML305010

CRYSTAL BEADED WRAP
TITANIUM AND PEARL #WRSSG1015

LEATHER WRAP
SILVER METALLIC #WRSLM1005

SILVER #USML100014

FRINGE SILVER #USML100805

LEATHER WRAP FUCHSIA #USML306002