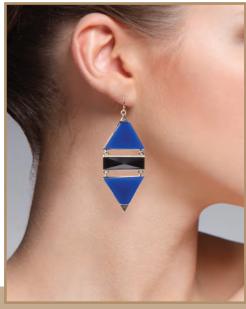

C ELEGANT BRACELET
#USMK000133
Mesh bracelet with enamel and crystal.
\$89 BV 65, QV 89

Ε

#USMK000360

More styles on pg. 129

Black enamel stations with gold tone finish.

**\$32** BV 23, QV 32

MOD EARRINGS
#USMK000217
Triangular royal blue earrings with silver tone accents.
\$13 BV 10, QV 13