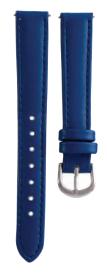

LEATHER WRAP
ROYAL BLUE WITH SILVER STUDS #USML306001

LEATHER WRAP FUCHSIA WITH SILVER STUDS #USML306002

VISIT MIALISIA.COM FOR MORE STYLES
PARA CONSULTAR MÁS ESTILOS VISITE: WWW.MIALISIA.COM

BEADED WRAP FRENCH ROSE #WRSSG1036