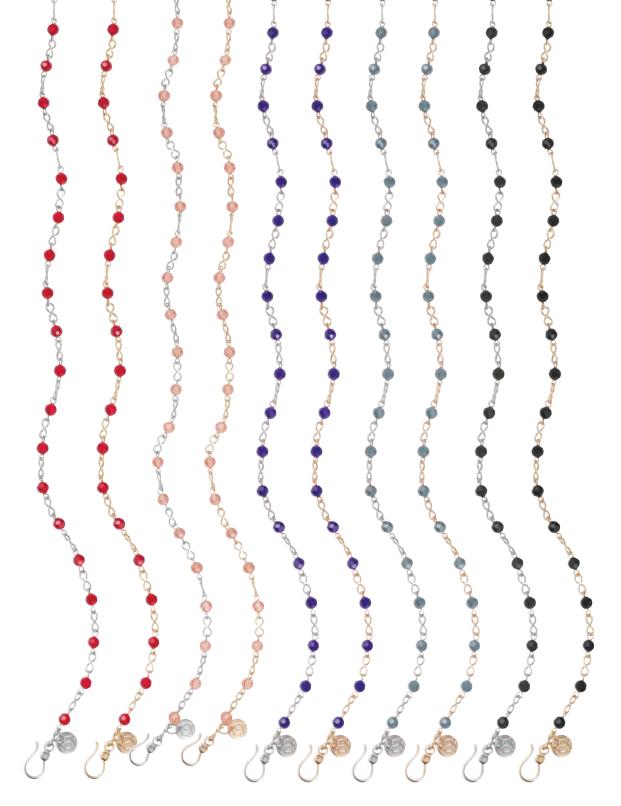

# Mialisia<sup>™</sup> Expressions VersaStyle<sup>™</sup> Pieces

Expressions VersaStyle pieces are generally shorter in length (13" to 26"). They can be worn in a variety of ways on their own, but they are great to combine with any of our Classic VersaStyle pieces to express your personality and style.

# Midlisia Piezas Versastyle™ Expresiones

La piezas Expresiones VersaStyle™, generalmente son más cortas (entre 33 cm y 64 cm) y pueden ser utilizadas de distintas maneras o individualmente. Sin embargo, combinan maravillosamente con cualquiera de las piezas de VersaStyle™ clásico, permitiéndote expresar tu propia personalidad y estilo.