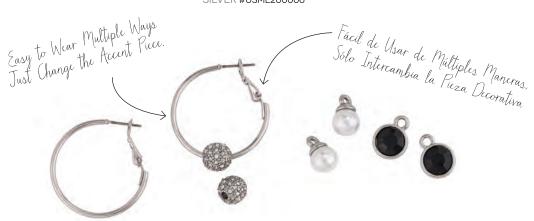

STEP 1 SELECT A CLASSIC VERSASTYLE PIECE AND CREATE YOUR BASE LOOK

PASO 1 SELECCIONA UNA PIEZA CLÁSICA VERSASTYLE Y CREA UN ESTILO BASE

#### SWITCH IT UP INTERCÁMBIALO

ZOE ROSE GOLD #USML100122 SILVER #USML100015

EARRINGS ZOE SILVER #USML200004

ZOE ACCENT RHINESTONES #USML100108

ZOE ACCENT GOLD #USML100107

Other Available Accents for Zoe
Otros Decorativos Disponibles para Zoe

ZOE ACCENT TURQUOISE #USML100018

ZOE ACCENT BLACK #USML100016

ZOE ACCENT RED #USML100017

HOW TO USE YOUR INSPIRATION LOCKET

STEP 1 PICK OUT YOUR LOCKET

STEP 2 REMOVE THE CHAIN AND OPEN LOCKET

STEP 3 PICK YOUR STONE, FACETED OR FLAT, AND PLACE IN LOCKET