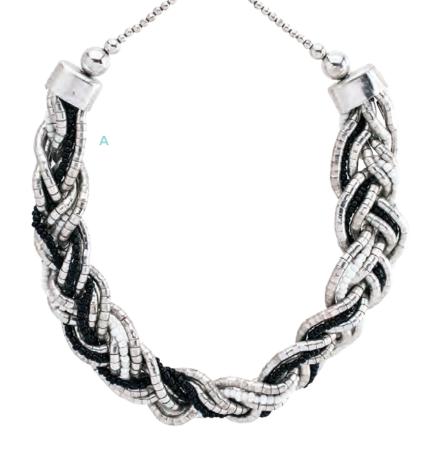

# mialisia Classic VersaStyle™ Pieces

Classic VersaStyle pieces range from **27" to 45" long**, and come in a variety of classic looks and metals. They're perfect for blending with any other VersaStyle piece.

# Mialisia Piezas Clásicas Versa Style

Las piezas VersaStyle™ tienen una extensión de entre los **68 cm y 114 cm de largo**, y pueden elegirse de una variedad de estilos y metales. Son perfectos para combinarse con cualquier otra pieza VersaStyle™.

# CLASSIC VersaStyle<sup>™</sup> CLÁSICO SUGAR & SPICE RAVEN MADISON #USML100000 #USML100062 #USML100024

RED SILVER #USML100129 RED GOLD #USML100134 BLUSH SILVER #USML100130

**INFINITY** BLUSH GOLD #USML100135 PURPLE SILVER #USML100131 PURPLE GOLD #USML100136 BLUE SILVER #USML100132