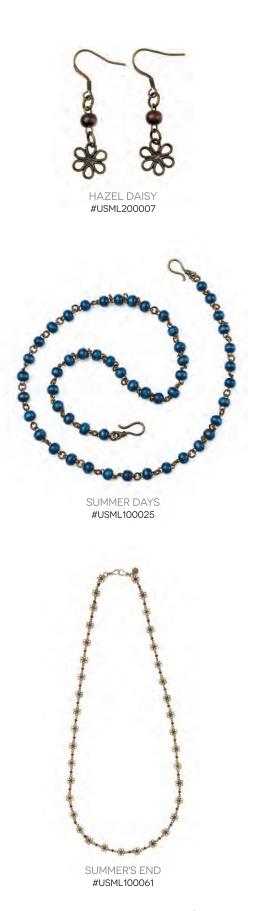

## EARRINGS ARETES

INFINITY HOOPS SILVER #USML200046 GOLD #USML200047

DANCING BRIOLETTE SILVER #USML200058

SEASIDE #USML200033

BROADWAY #USML200013

HAZEL DAISY #USML200007

CAPRI #USML200008

TRIFECTION #USML200022

## EARTHTONE BOUQUET NECKLACE

#USJW100025 Mixed bead, multistrand necklace.

**\$38** BV 28, QV 38

NAUTICAL TRIBE
NECKLACE
#USJW100014
Thick, multi-strand
beaded necklace.
\$35 BV 25, QV 35

BOHEMIAN DREAM NECKLACE #USJW100013 *More styles on pg. 105* Silver and blue, multi-strand, tribal style necklace. **\$36** BV 26, QV 36