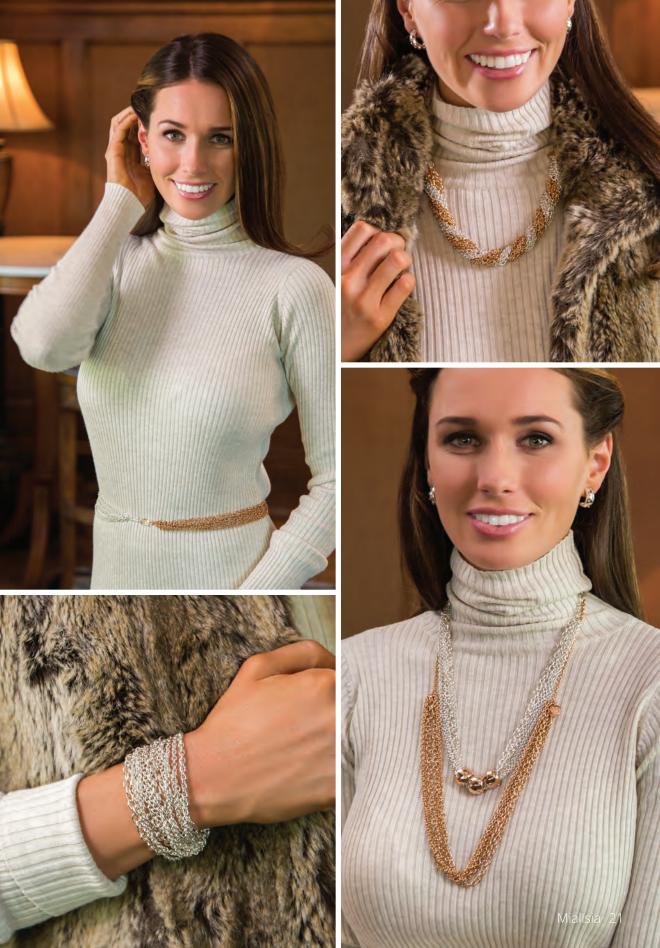

Mialisia VersaStyle defines versatility with its exquisite, customizable jewelry. With one stunning piece, you can create dozens of looks. Create necklaces, bracelets, lockets, and even belts by combining multiple styles. The possibilities are endless!

Keeping up with a busy schedule doesn't mean we have to sacrifice our personal style! The VersaStyle line offers exquisitely crafted, affordable pieces that can be worn in infinite ways. With VersaStyle jewelry, we can transition effortlessly from home, to work, then out for a night on the town.

# mialisia Classic VersaStyle™ Pieces

Classic VersaStyle pieces range from **27" to 45" long**, and come in a variety of classic looks and metals. They're perfect for blending with any other VersaStyle piece.

# Mialisia<sup>™</sup> Expressions VersaStyle<sup>™</sup> Pieces

Expressions VersaStyle pieces are generally shorter in length (13" to 26"). They can be worn in a variety of ways on their own, but they are great to combine with any of our Classic VersaStyle pieces to express your personality and style.