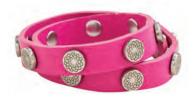

INTERCHANGEABLE CUFF BALL HEMATITE #USML305010

CRYSTAL BEADED WRAP
TITANIUM AND PEARL #WRSSG1015

LEATHER WRAP
SILVER METALLIC #WRSLM1005

SILVER #USML100014

FRINGE SILVER #USML100805

LEATHER WRAP FUCHSIA #USML306002

LEATHER WRAP
ROYAL BLUE WITH SILVER STUDS #USML306001

LEATHER WRAP FUCHSIA WITH SILVER STUDS #USML306002

VISIT MIALISIA.COM FOR MORE STYLES
PARA CONSULTAR MÁS ESTILOS VISITE: WWW.MIALISIA.COM

BEADED WRAP FRENCH ROSE #WRSSG1036