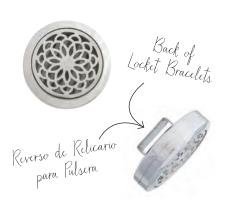

Pantalla y Correa por Separado, Vea las Páginas 64 y 65

LOCKET BRACELET SILVER #BR4002FCST

**EARRINGS** SQUARE CRYSTAL SILVER #ERSSQUST

DROPLET SQUARE CRYSTAL SILVER #DRSQUST

**EARRINGS** CRYSTAL LINEAR SILVER #ERCRYLINST

## LOCKET BRACELETS LOS RELICARIOS PARA PULSERA

GRAPHITE FACE #BR4002FCGR

GOLD FACE #BR4002FCGT

SILVER FACE #BR4002FCST

WAVE SCREEN GOLD #SCLKWAVGT SILVER #SCLKWAVST

TRI-CIRCLE SCREEN GOLD #SCLKCIRGT SILVER #SCLKCIRST