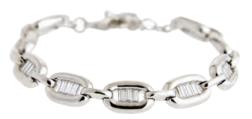

BOLD BRACELET
#USMK000132
Black enamel bracelet with
crystal accents.
\$98 BV 71, QV 98

A ELEGANT NECKLACE
#USMK000402
Mesh necklace with enamel and crystal.
\$105 BV 76, QV 105

B LASTING GOLD
NECKLACE
#USMK000396
Long, gold tone chain with
crystal accents.
\$78 BV 57, QV 78

C ELEGANT BRACELET
#USMK000133
Mesh bracelet with enamel and crystal.
\$89 BV 65, QV 89

Ε

#USMK000360

More styles on pg. 129

Black enamel stations with gold tone finish.

**\$32** BV 23, QV 32

MOD EARRINGS
#USMK000217
Triangular royal blue earrings with silver tone accents.
\$13 BV 10, QV 13