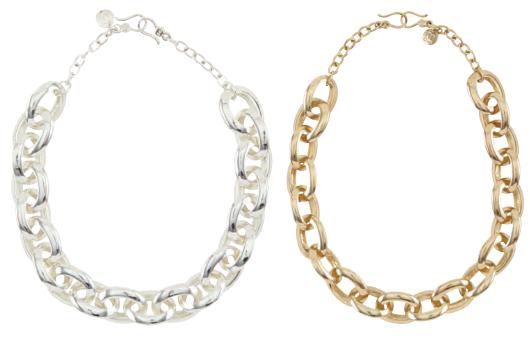

to express your personality and style.

# Midlisia Piezas Versastyle™ Expresiones

La piezas Expresiones VersaStyle™, generalmente son más cortas (entre 33 cm y 64 cm) y pueden ser utilizadas de distintas maneras o individualmente. Sin embargo, combinan maravillosamente con cualquiera de las piezas de VersaStyle™ clásico, permitiéndote expresar tu propia personalidad y estilo.





# EXPRESSIONS VersaStyle<sup>TM</sup> VersaStyle<sup>TM</sup> EXPRESIONES





MIRAI GOLD #USML100011





# EXPRESSIONS VersaStyle<sup>TM</sup> VersaStyle<sup>TM</sup> EXPRESIONES







INTRICATE SILVER #USML100810 ROSE GOLD #USML100812 GOLD #USML100813 HEMATITE #USML100811



### EXPRESSIONS VersaStyle™ VersaStyle™ EXPRESIONES





# EXPRESSIONS VersaStyle<sup>TM</sup> VersaStyle<sup>TM</sup> EXPRESIONES





**FORTITUDE** #USML100103

GRACE #USML100106



PRIMARY SHAPES #USML100003

# EXPRESSIONS VersaStyle<sup>TM</sup> VersaStyle<sup>TM</sup> EXPRESIONES





RACHAEL #USML100105



## mialisia Personalized Lockets

Mialisia Personalized Lockets are the perfect way to share what's in your heart. With our vast selection of charms and embellishments, you can design a look that expresses who you are, and shares the things most dear to you. Design the locket for yourself, or as the perfect individualized gift. These lockets are a fantastic addition to your VersaStyle™ collection.

### Relicarios Personalizados Midlisia

Los Relicarios Personalizados Mialisia™ son la manera perfecta de compartir lo que hay dentro de tu corazón. Con nuestra amplia selección de dijes y adornos, puedes diseñar el es