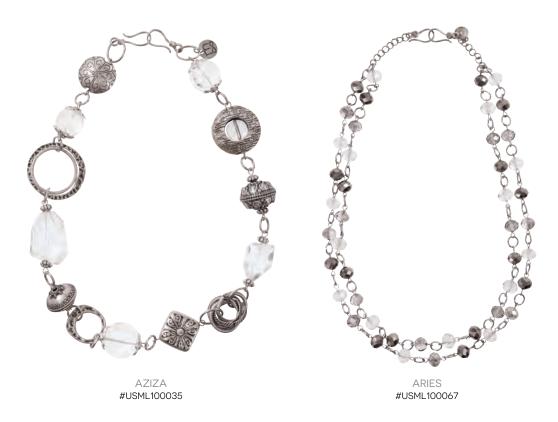

# CLASSIC VersaStyle<sup>TM</sup> VersaStyle<sup>TM</sup> CLÁSICO SEPHIRA LYRA **GEMINI** #USML100034 #USML100068 SILVER #USML100069 GOLD #USML100123