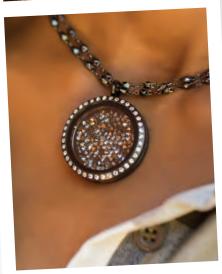

## mialisia Personalized Lockets

Mialisia Personalized Lockets are the perfect way to share what's in your heart. With our vast selection of charms and embellishments, you can design a look that expresses who you are, and shares the things most dear to you. Design the locket for yourself, or as the perfect individualized gift. These lockets are a fantastic addition to your VersaStyle™ collection.

### Relicarios Personalizados Midlisia

Los Relicarios Personalizados Mialisia™ son la manera perfecta de compartir lo que hay dentro de tu corazón. Con nuestra amplia selección de dijes y adornos, puedes diseñar el estilo que refleje quién eres y compartir lo que más aprecias. Diseña tu propio relicario, o personaliza el regalo perfecto. Estos relicarios son la mejor adición a tu colección Versastyle™.