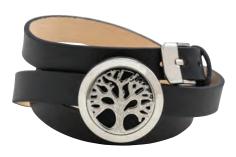

OIL DIFFUSER TRIPLE WRAP BRACELET TREE OF LIFE SILVER #USML305102 FLOWER SILVER #USML305101

ESSENTIAL OIL LOCKET FLOWER SILVER #LKDIFST

**ESSENTIAL OIL LOCKET** FLOWER ROSE GOLD #USML401103

**ESSENTIAL OIL LOCKET** FLOWER GOLD #USML401104