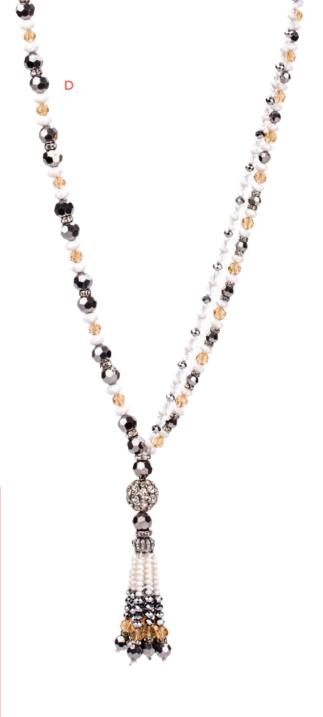

9 Gold tone links with textured finish. **\$48** BV 35, QV 48



DANGLING GEM EARRINGS #USJW100052 Gold and cubic zirconia encrusted, chandelier-style earrings. \$28 BV 20, QV 28



SPLENDID SILVER NECKLACE #USMK000405

More styles on pg. 150 Silver tone chain necklace with two interchangeable tassels.

**\$89** BV 65, QV 89



CONFIDENCE NECKLACE
#USMK000372

More styles on pg. 125

Black enamel stations with silver tone
finish. \$32 BV 23, QV 32



CRYSTAL VINTAGE
Antique gold, gunmetal gray and ornate structures
create mesmerizing pieces for an elegant look.



#USJW100057 Chunky layered chains and bold crystal accent necklace with matching earrings. **\$57** BV 41, QV 57





## B CRYSTAL LAYER NECKLACE #USJW100022 Thick, crystal, multi-strand necklace. **\$68** BV 50, QV 68

COCO

В



C



CRYSTAL CHANDELIER **EARRINGS** #USJW100021 Crystal tassel earrings. **\$38** BV 28, QV 38

CRYSTAL CHANDELIER **NECKLACE** 

#USJW100020 Long, crystal-beaded necklace with tassel.

**\$68** BV 50, QV 68









STELLATE DETACHABLE **EARRINGS** #USJW100034 Diamond studs with detachable gem-encrusted chandelier piece. **\$36** BV 26, QV 36



DISTINCTIVE HEADBAND #USJW100038 Gold toned and cubic zirconia encrusted headband. **\$46** BV 33, QV 46



JEWELED CUFF BRACELET #USJW100035 Black diamond and crystal encrusted cuff bracelet with metallic finish. **\$45** BV 32, QV 45





A CHANDELIER SKY NECKLACE #USJW100018 Long, crystal-beaded necklace with tassel. \$68 BV 50, QV 68 B CHANDELIER SKY EARRINGS #USJW100019 Crystal tassel earrings. \$38 BV 28, QV 38 C STERLING SILVER TONE NECK