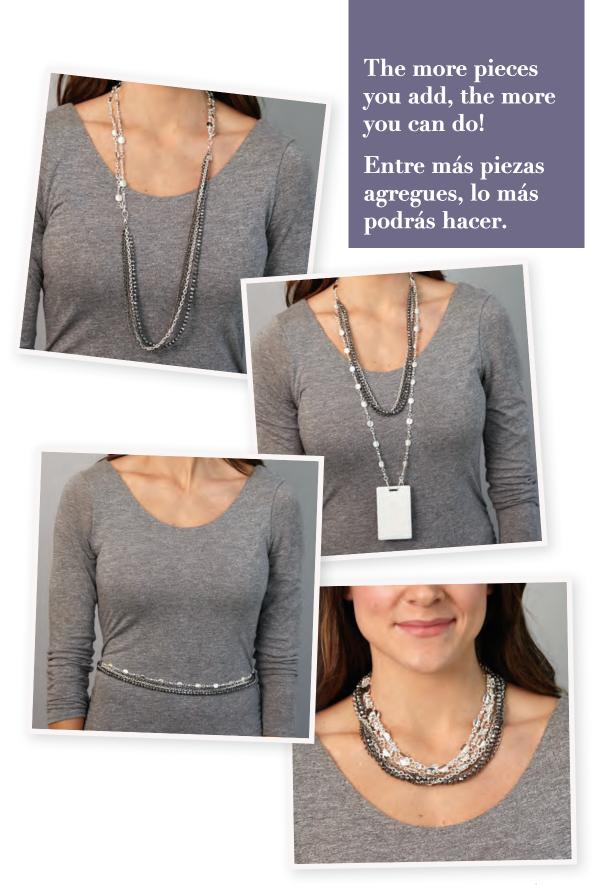

STEP 1 SELECT A CLASSIC VERSASTYLE PIECE AND CREATE YOUR BASE LOOK

PASO 1 SELECCIONA UNA PIEZA CLÁSICA VERSASTYLE Y CREA UN ESTILO BASE

# mialisia Classic VersaStyle™ Pieces

Classic VersaStyle pieces range from **27" to 45" long**, and come in a variety of classic looks and metals. They're perfect for blending with any other VersaStyle piece.

# Mialisia Piezas Clásicas Versa Style

Las piezas VersaStyle™ tienen una extensión de entre los **68 cm y 114 cm de largo**, y pueden elegirse de una variedad de estilos y metales. Son perfectos para combinarse con cualquier otra pieza VersaStyle™.