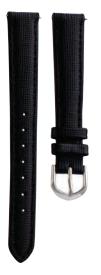

## WRAPS BRAZALETE EN ESPIRAL

LEATHER WRAP
CHAMPAGNE METALLIC #WRCH1004

LEATHER WRAP
WHITE WITH GOLD STUDS #WRSSG1028

All Leather Wraps are Genuine Leather

LEATHER WRAP LEOPARD WITH GOLD STUDS #WRSSG1020

Todos los Brazaletes en Espiral son de Piel Genuina

LEATHER WRAP EGGPLANT #WREG1007

LEATHER WRAP
ROSE GOLD METALLIC #WRRGM1006

LEATHER WRAP
BLACK AND GOLD #WRBKG1010

LEATHER WRAP
SILVER METALLIC #WRSLM1005

LEATHER WRAP BLACK #WRBK1001

LEATHER WRAP
TURQUOISE WITH SILVER STUDS #WRSSG1027