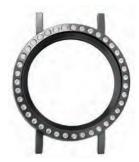

## LOCKET BRACELETS LOS RELICARIOS PARA PULSERA

GRAPHITE FACE #BR4002FCGR

GOLD FACE #BR4002FCGT

SILVER FACE #BR4002FCST

WAVE SCREEN GOLD #SCLKWAVGT SILVER #SCLKWAVST

TRI-CIRCLE SCREEN GOLD #SCLKCIRGT SILVER #SCLKCIRST

CHEVRON SCREEN GOLD #SCLKEM128 SILVER #SCLKEM129 ROSE GOLD #SCLKEM130

GRAPHITE MATTE WITH CRYSTALS #BRLKRDGMCR

GOLD MATTE WITH CRYSTALS #BRLKRDGTCR

SILVER MATTE WITH CRYSTALS #BRLKRDSTCR

WATCH FACE OCTAGONAL SILVER #WT10010CTST