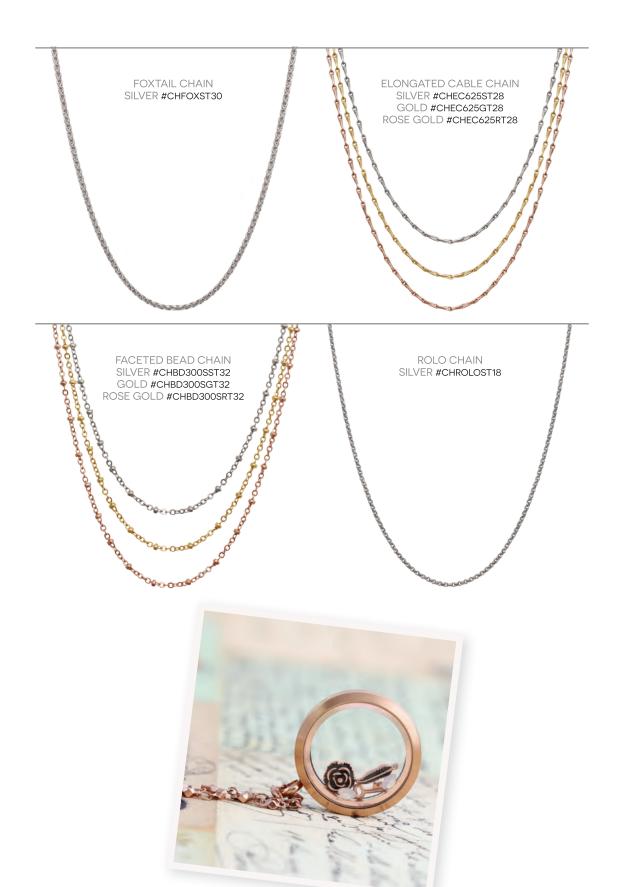

# mialisia Classic VersaStyle™ Pieces

Classic VersaStyle pieces range from **27" to 45" long**, and come in a variety of classic looks and metals. They're perfect for blending with any other VersaStyle piece.

# Mialisia Piezas Clásicas Versa Style

Las piezas VersaStyle™ tienen una extensión de entre los **68 cm y 114 cm de largo**, y pueden elegirse de una variedad de estilos y metales. Son perfectos para combinarse con cualquier otra pieza VersaStyle™.

SILVER #USML100032 GOLD #USML100115 ROSE GOLD #USML100116