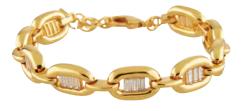

BOLD BRACELET
#USMK000132
Black enamel bracelet with
crystal accents.
\$98 BV 71, QV 98

A ELEGANT NECKLACE
#USMK000402
Mesh necklace with enamel and crystal.
\$105 BV 76, QV 105

B LASTING GOLD
NECKLACE
#USMK000396
Long, gold tone chain with
crystal accents.
\$78 BV 57, QV 78

C ELEGANT BRACELET
#USMK000133
Mesh bracelet with enamel and crystal.
\$89 BV 65, QV 89

Ε

#USMK000360

More styles on pg. 129

Black enamel stations with gold tone finish.

**\$32** BV 23, QV 32

MOD EARRINGS
#USMK000217
Triangular royal blue earrings with silver tone accents.
\$13 BV 10, QV 13