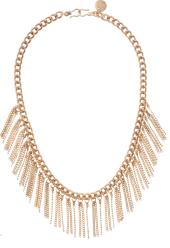

# GOLDEN BEAUTY BELLEZA DORADA

**EARRINGS** GOLD CRYSTAL V #ERVGT

Adrift, See Page 34, Vea la Página 34 GOLD CRYSTAL V #DRVGT

LEATHER TASSEL COGNAC #DRLTHCOG

CRYSTAL BEADED WRAP DESERT SAND #WRSSG1025

FRINGE GOLD #USML100806

INTERCHANGEABLE CUFF BALL HEMATITE #USML305010

CRYSTAL BEADED WRAP
TITANIUM AND PEARL #WRSSG1015

LEATHER WRAP
SILVER METALLIC #WRSLM1005

SILVER #USML100014

FRINGE SILVER #USML100805

LEATHER WRAP FUCHSIA #USML306002