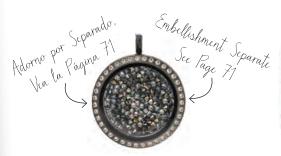

#### MEDIUM SWAROVSKI® **EMBELLISHMENTS** ADORNO SWAROVSKI® **MEDIANO**

CRYSTAL EMBELLISHMENT HEMATITE #SCCREM105

#### LARGE SWAROVSKI® **EMBELLISHMENTS**

#### **ADORNOS SWAROVSKI®** GRANDES

#SCCREM102

#USML407501

CRYSTAL HEMATITE CRYSTAL GOLDEN CRYSTAL JET BLACK #SCCREM100

CRYSTAL BERMUDA BLUE #SCCREM101

CRYSTAL METALLIC #USML407502