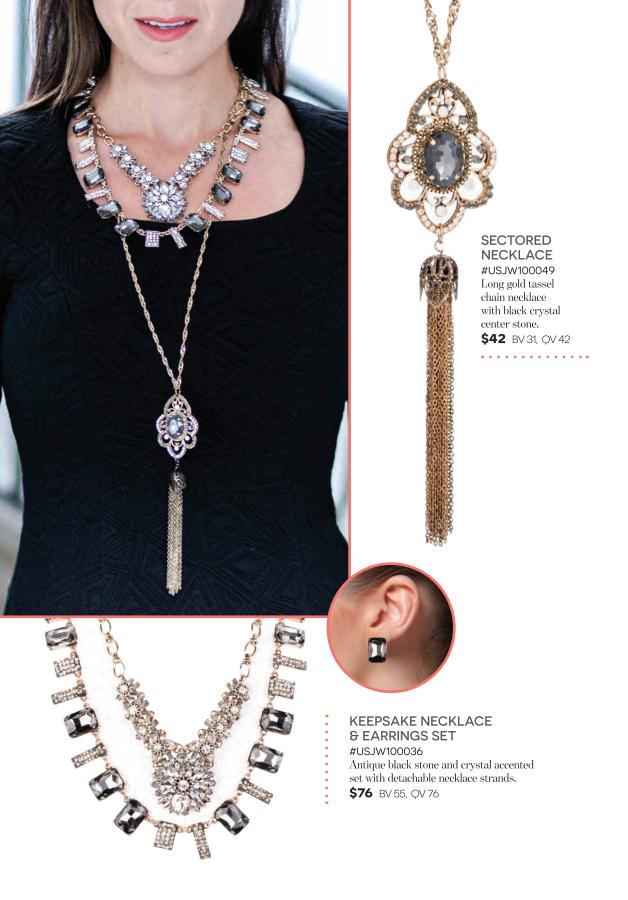

## SEA BEADS NECKLACE #USJW100011 Beaded, multi-strand princess length necklace. **\$32** BV 23, QV 32

## **BONITA NECKLACE**

#USMK000346

Bold gold tone statement necklace with multicolored jewel pendant.

**\$38** BV 30, QV 38