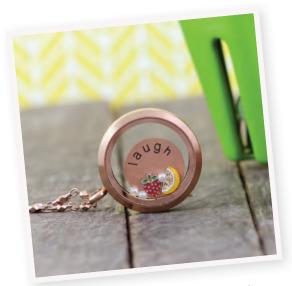

## ESSENTIAL OIL LOCKETS RELICARIO PARA ACEITES ESENCIALES

ESSENTIAL OIL LOCKET FLOWER SILVER #LKDIFST

ESSENTIAL OIL LOCKET FLOWER ROSE GOLD #USML401103

ESSENTIAL OIL LOCKET FLOWER GOLD #USML401104

ESSENTIAL OIL LOCKET SNOWFLAKE SILVER #USML401105

ESSENTIAL OIL LOCKET TREE OF LIFE SILVER #USML401102

SCENT-ABLE COINS (10 PACK)
WHITE #CODIF11
ASSORTED COLORS #CODIF10

OIL DIFFUSER TRIPLE WRAP BRACELET TREE OF LIFE SILVER #USML305102 FLOWER SILVER #USML305101

For Instructions to Assemble Your Essential Oils Locket, See Page 14 Para Instrucciones Sobre el Ensamblaje de tu Relicario de Aceites Esenciales, Ver la Página 14