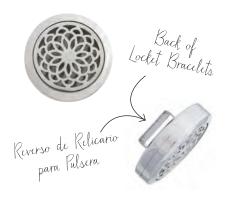

## LOCKET BRACELETS LOS RELICARIOS PARA PULSERA

GRAPHITE FACE #BR4002FCGR

GOLD FACE #BR4002FCGT

SILVER FACE #BR4002FCST

WAVE SCREEN GOLD #SCLKWAVGT SILVER #SCLKWAVST

TRI-CIRCLE SCREEN GOLD #SCLKCIRGT SILVER #SCLKCIRST