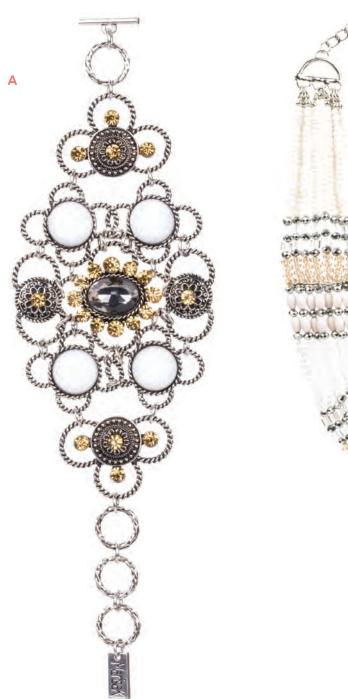

#### A SEA BEADS FARRINGS

#USJW100010

More styles on pg. 106

Silver hoop earrings with dangling mixed beads. Approx. 3.5".

\$22 BV 16, QV 22

B SILVER BOHEMIAN DREAM NECKLACE

#USJW100030
More styles on pg. 115
Silver, multi-strand, tribal style necklace.
\$36 BV 26, QV 36