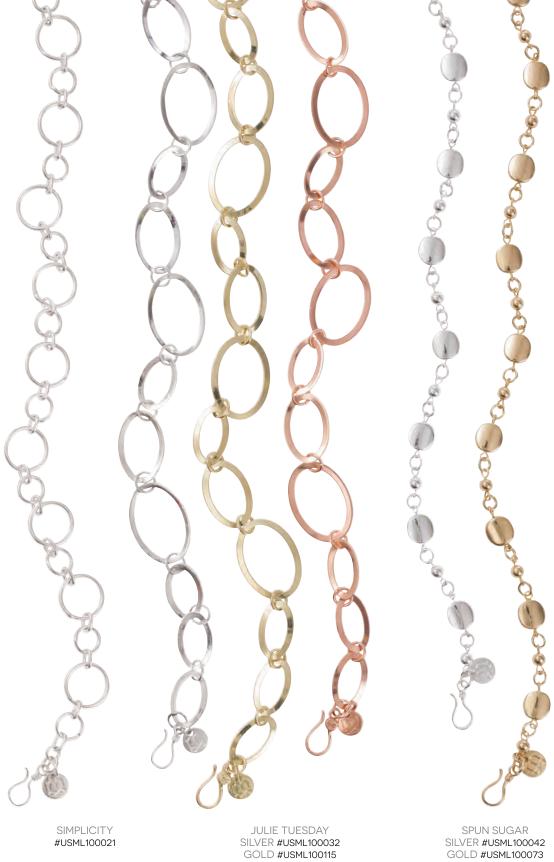

# mialisia Classic VersaStyle™ Pieces

Classic VersaStyle pieces range from **27" to 45" long**, and come in a variety of classic looks and metals. They're perfect for blending with any other VersaStyle piece.

# Mialisia Piezas Clásicas Versa Style

Las piezas VersaStyle™ tienen una extensión de entre los **68 cm y 114 cm de largo**, y pueden elegirse de una variedad de estilos y metales. Son perfectos para combinarse con cualquier otra pieza VersaStyle™.

SILVER #USML100032 GOLD #USML100115 ROSE GOLD #USML100116