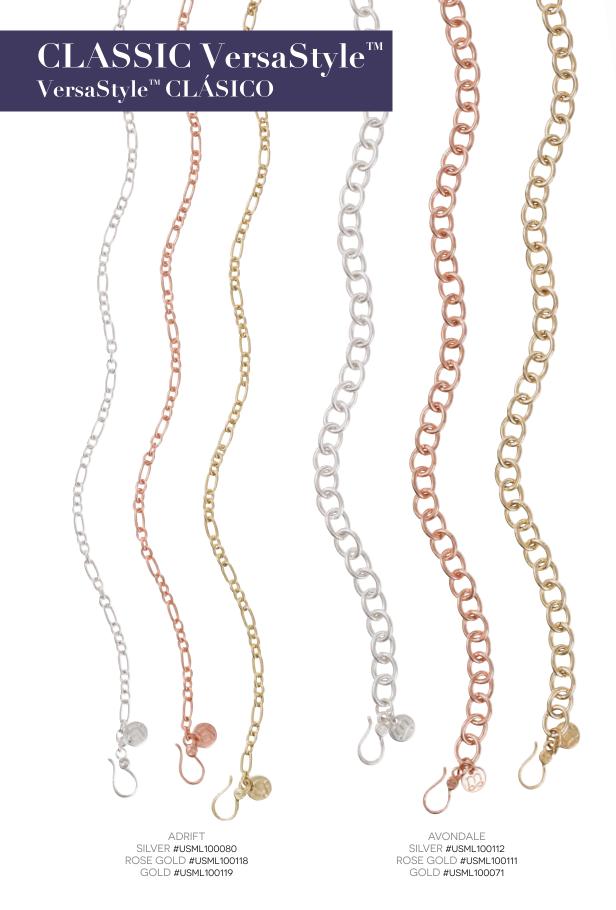

# mialisia Classic VersaStyle™ Pieces

Classic VersaStyle pieces range from **27" to 45" long**, and come in a variety of classic looks and metals. They're perfect for blending with any other VersaStyle piece.

# Mialisia Piezas Clásicas Versa Style

Las piezas VersaStyle™ tienen una extensión de entre los **68 cm y 114 cm de largo**, y pueden elegirse de una variedad de estilos y metales. Son perfectos para combinarse con cualquier otra pieza VersaStyle™.

SILVER #USML100032 GOLD #USML100115 ROSE GOLD #USML100116