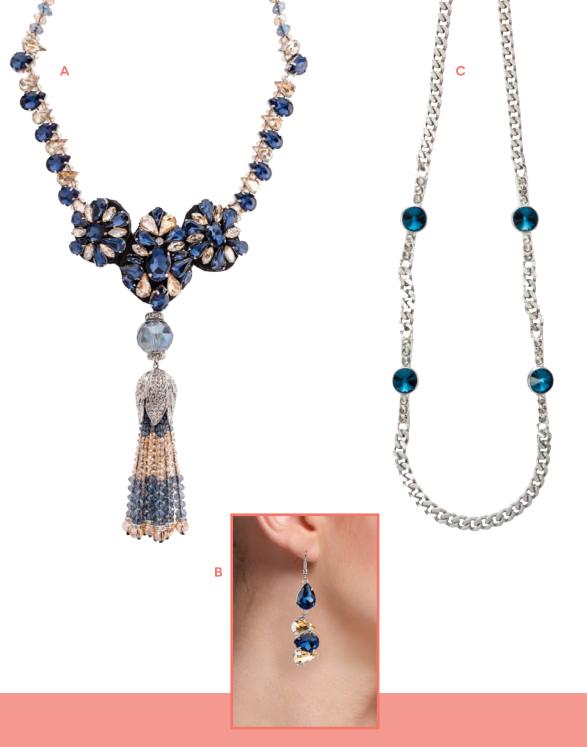

## B CRYSTAL LAYER NECKLACE #USJW100022 Thick, crystal, multi-strand necklace. **\$68** BV 50, QV 68

COCO

В

C

CRYSTAL CHANDELIER **EARRINGS** #USJW100021 Crystal tassel earrings. **\$38** BV 28, QV 38

CRYSTAL CHANDELIER **NECKLACE** 

#USJW100020 Long, crystal-beaded necklace with tassel.

**\$68** BV 50, QV 68

STELLATE DETACHABLE **EARRINGS** #USJW100034 Diamond studs with detachable gem-encrusted chandelier piece. **\$36** BV 26, QV 36