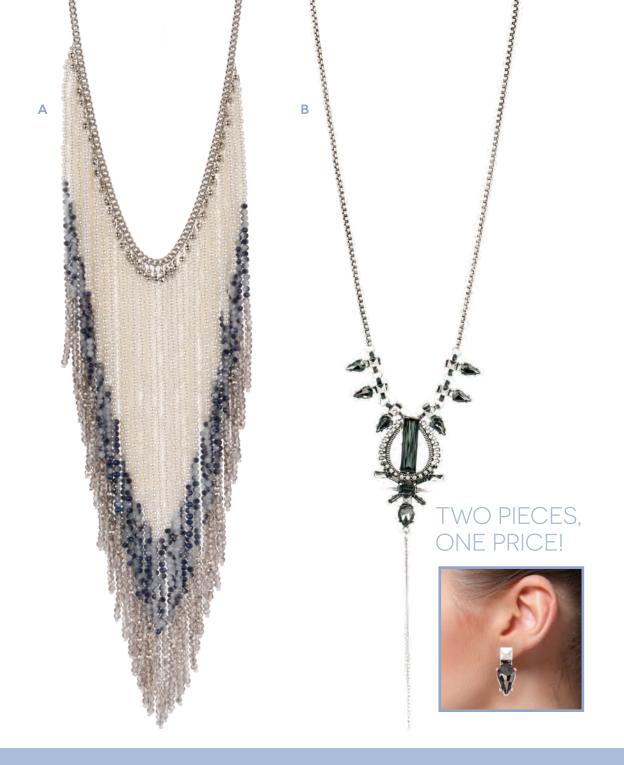

## TWO PIECES, ONE PRICE!

LARIAT NECKLACE & EARRINGS SET #USJW100056 Bright gold chain with tassel accents and matching earrings.

ANTIQUE ROSE QUARTZ NECKLACE #USJW100046 Antique gold, multi-strand necklace with rose quartz accents.

**\$38** BV 28, QV 38

TWO PIECES,

LIGHT AMETHYST NECKLACE & **EARRINGS SET** #USJW100041 Light amethyst and clear crystal beads drop down on long silver toned strands. **\$42** BV 30, QV 42

STRUCTURAL
Geometric shapes and hard lines are combined in these timeless pieces.