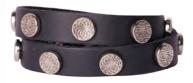

RELICARIO Y COLOCA DE NUEVO LA CADENA

Genuine Gemstones, More Colors Available See Page 63 Autenticas Piedras Semipreciosas, Más Colores Disponibles, Vea la Página 63











INSPIRATIONS LOCKETS LARGE SILVER #LK2016KPRLGST MINI OVAL SILVER #LK2016KPROVST

PLEASE NOTE: GEMSTONES MAY HAVE BEEN TREATED OR ENHANCED. NO TWO STONES ARE EXACTLY ALIKE: THERE MAY BE A SLIGHT VARIATION IN COLOR.





### PLAY FAVORITES

¡JUGUEMOS A LOS FAVORITOS!



EARRINGS
INFINITY HOOP SILVER #USML200046



FLORENCE #USML100126



LEATHER WRAP ROYAL BLUE #USML306001









BEADED WRAP WHITE PEARL #WRSSG1033



CRYSTAL BEADED WRAP INDIGO #WRSSG1035



### AFTER MIDNIGHT DESPUÉS DE MEDIANOCHE





BANGLE DIAMOND DUST SILVER #BRDDBGLST LOVE SILVER #BRLBST



EARRINGS CRYSTAL PAVE STUDS HEMATITE #USML200052



LEATHER WRAP BLACK #WRBK1001









MULTIFACETED LINK CHAIN GRAPHITE #CHFA525GR28



LUSH HEMATITE #USML100043



LARGE LINKABLE LOCKET GRAPHITE WITH CRYSTALS #LK7015LGGRTB

VICTORIA HEMATITE #USML100110









# mialisia Classic VersaStyle™ Pieces

Classic VersaStyle pieces range from **27" to 45" long**, and come in a variety of classic looks and metals. They're perfect for blending with any other VersaStyle piece.

# Mialisia Piezas Clásicas Versa Style

Las piezas VersaStyle™ tienen una extensión de entre los **68 cm y 114 cm de largo**, y pueden elegirse de una variedad de estilos y metales. Son perfectos para combinarse con cualquier otra pieza VersaStyle™.









SILVER #USML100032 GOLD #USML100115 ROSE GOLD #USML100116

# CLASSIC VersaStyle<sup>™</sup> CLÁSICO SUGAR & SPICE