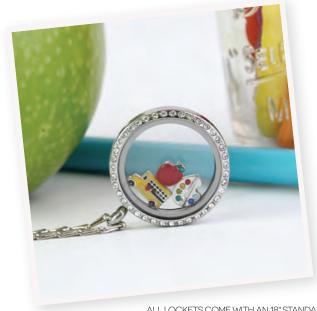

**GOLD** #LK5005MDGT

ALL LOCKETS COME WITH AN 18" STANDARD CHAIN TODOS LOS RELICARIOS SE ACOMPAÑAN CON UNA CADENA ESTÁNDAR DE 46 CM