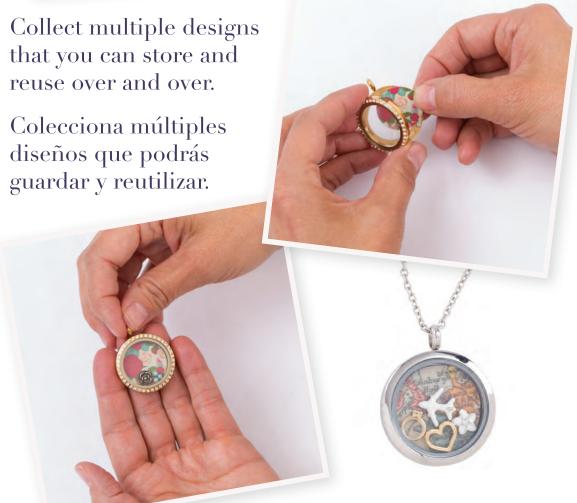

## mialisia Personalized Lockets

Mialisia Personalized Lockets are the perfect way to share what's in your heart. With our vast selection of charms and embellishments, you can design a look that expresses who you are, and shares the things most dear to you. Design the locket for yourself, or as the perfect individualized gift. These lockets are a fantastic addition to your VersaStyle™ collection.

### Relicarios Personalizados Midlisia

Los Relicarios Personalizados Mialisia™ son la manera perfecta de compartir lo que hay dentro de tu corazón. Con nuestra amplia selección de dijes y adornos, puedes diseñar el estilo que refleje quién eres y compartir lo que más aprecias. Diseña tu propio relicario, o personaliza el regalo perfecto. Estos relicarios son la mejor adición a tu colección Versastyle™.