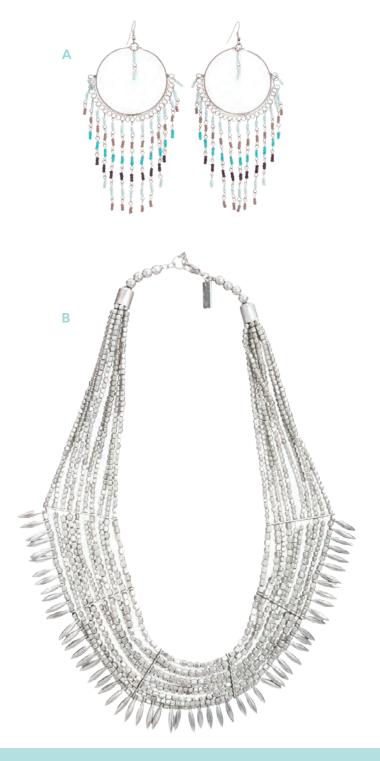

#### A SEA BEADS FARRINGS

#USJW100010

More styles on pg. 106

Silver hoop earrings with dangling mixed beads. Approx. 3.5".

\$22 BV 16, QV 22

B SILVER BOHEMIAN DREAM NECKLACE

#USJW100030
More styles on pg. 115
Silver, multi-strand, tribal style necklace.
\$36 BV 26, QV 36

## SEA BEADS NECKLACE #USJW100011 Beaded, multi-strand princess length necklace. **\$32** BV 23, QV 32