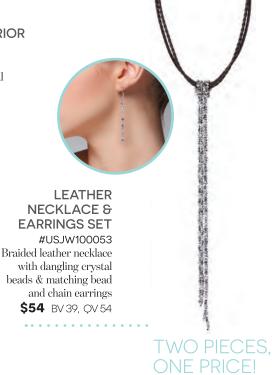

#### A SEA BEADS FARRINGS

#USJW100010

More styles on pg. 106

Silver hoop earrings with dangling mixed beads. Approx. 3.5".

\$22 BV 16, QV 22

B SILVER BOHEMIAN DREAM NECKLACE

#USJW100030
More styles on pg. 115
Silver, multi-strand, tribal style necklace.
\$36 BV 26, QV 36