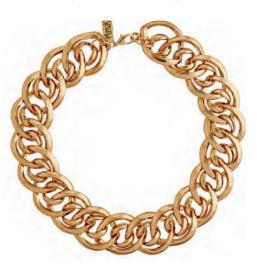

### CHIC TORTOISE BRACELET

#USMK000128

Tortoise, logoed bangle bracelet.

\$75 BV 55, QV 75

\$37.50 BV 27.50, QV 37.50

### CHIC BLACK BRACELET

#USMK000127

Black, logoed bangle bracelet.

\$75 BV 55, QV 75

**\$37.50** BV 27.50, QV 37.50

Double QV on all Prices!