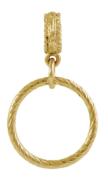

#### LARGE LOCKETS 1.25" DIAMETER LOS RELICARIOS GRANDES 3 CM DE DIÁMETRO SOSTIENE DE 6 A 10 DIJES

SILVER #LK7005LGST

SILVER MATTE #LK7005LGSL

ROSE GOLD MATTE #LK7005LGRG

**GOLD MATTE** #LK7005LGGT

GRAPHITE MATTE #LK1000GM