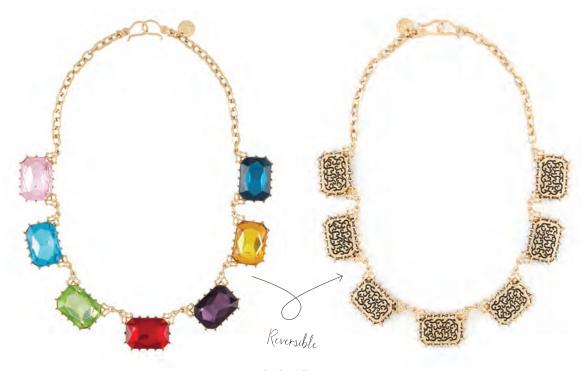

3 cm y 64 cm) y pueden ser utilizadas de distintas maneras o individualmente. Sin embargo, combinan maravillosamente con cualquiera de las piezas de VersaStyle™ clásico, permitiéndote expresar tu propia personalidad y estilo.





# EXPRESSIONS VersaStyle<sup>TM</sup> VersaStyle<sup>TM</sup> EXPRESIONES





MIRAI GOLD #USML100011





# EXPRESSIONS VersaStyle<sup>TM</sup> VersaStyle<sup>TM</sup> EXPRESIONES







INTRICATE SILVER #USML100810 ROSE GOLD #USML100812 GOLD #USML100813 HEMATITE #USML100811



### EXPRESSIONS VersaStyle™ VersaStyle™ EXPRESIONES





# EXPRESSIONS VersaStyle<sup>TM</sup> VersaStyle<sup>TM</sup> EXPRESIONES





**FORTITUDE** #USML100103

GRACE #USML100106



PRIMARY SHAPES #USML100003

# EXPRESSIONS VersaStyle<sup>TM</sup> VersaStyle<sup>TM</sup> EXPRESIONES





RACHAEL #USML100105



## mialisia Personalized Lockets

Mialisia Personalized Lockets are the perfect way to share what's in your heart. With our vast selection of charms and embellishments, you can design a look that expresses who you are, and shares the things most dear to you. Design the locket for yourself, or as the perfect individualized gift. These lockets are a fantastic addition to your VersaStyle™ collection.

### Relicarios Personalizados Midlisia

Los Relicarios Personalizados Mialisia™ son la manera perfecta de compartir lo que hay dentro de tu corazón. Con nuestra amplia selección de dijes y adornos, puedes diseñar el estilo que refleje quién eres y compartir lo que más aprecias. Diseña tu propio relicario, o personaliza el regalo perfecto. Estos relicarios son la mejor ad