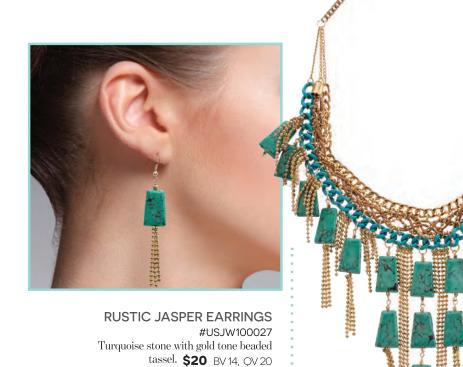

## **RUSTIC JASPER NECKLACE**

#USJW100012

Turquoise stone with gold tone beaded tassels in an oversized necklace.

**\$38** BV 28, QV 38