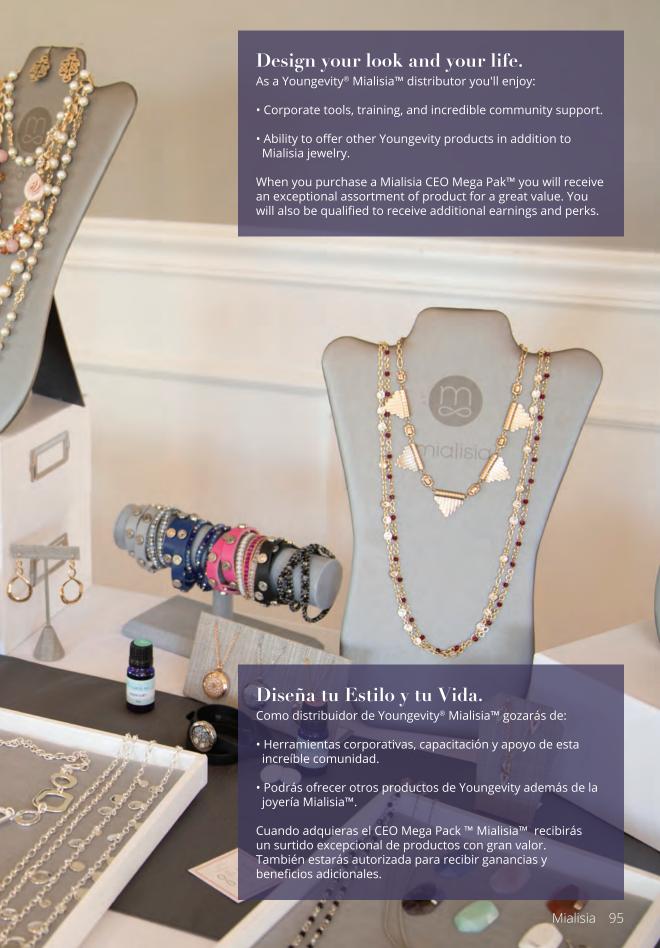

Mialisia VersaStyle defines versatility with its exquisite, customizable jewelry. With one stunning piece, you can create dozens of looks. Create necklaces, bracelets, lockets, and even belts by combining multiple styles. The possibilities are endless!

Con su hermosa joyería personalizada Mialisia™ VersaStyle™ es la definición de versatilidad. Con una sola pieza, puedes crear múltiples estilos. Crea collares, pulseras, relicarios, y hasta cinturones, combinado varios estilos. ¡Hay un sin fin de posibilidades!