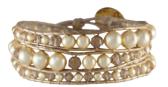

# CLASSIC VersaStyle<sup>™</sup> CLÁSICO

VICTORIA

ROSE GOLD #USML100109 SILVER #USML100014 HEMATITE #USML100110 GOLD #USML100125 ANTIQUE BRASS #USML100013 PRECIOUS PEARLS GOLD #USML100058 ROSE GOLD #USML100144 SILVER= #USML100117

#### MEDIUM LOCKETS 1" DIAMETER LOS RELICARIOS MEDIANOS 2.5 CM DE DIÁMETRO SOSTIENE DE 4 A 6 DIJES

SILVER #LK5005MDST

SILVER WITH CRYSTALS #LK5015MDST

**ROSE GOLD** #LK5005MDRT

**ROSE GOLD** WITH CRYSTALS #USML401051

**GOLD** #LK5005MDGT

ALL LOCKETS COME WITH AN 18" STANDARD CHAIN TODOS LOS RELICARIOS SE ACOMPAÑAN CON UNA CADENA ESTÁNDAR DE 46 CM