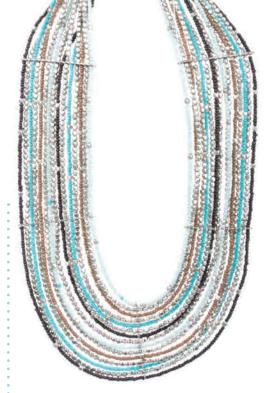

## EARTHTONE BOUQUET NECKLACE

#USJW100025 Mixed bead, multistrand necklace.

**\$38** BV 28, QV 38

NAUTICAL TRIBE
NECKLACE
#USJW100014
Thick, multi-strand
beaded necklace.
\$35 BV 25, QV 35

BOHEMIAN DREAM NECKLACE #USJW100013 *More styles on pg. 105* Silver and blue, multi-strand, tribal style necklace. **\$36** BV 26, QV 36