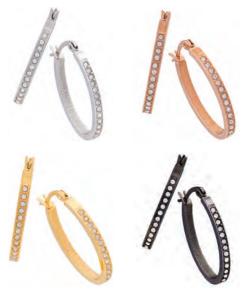

# GOLDEN BEAUTY BELLEZA DORADA

**EARRINGS** GOLD CRYSTAL V #ERVGT

Adrift, See Page 34, Vea la Página 34 GOLD CRYSTAL V #DRVGT

LEATHER TASSEL COGNAC #DRLTHCOG

CRYSTAL BEADED WRAP DESERT SAND #WRSSG1025

FRINGE GOLD #USML100806

INTERCHANGEABLE CUFF BALL HEMATITE #USML305010

CRYSTAL BEADED WRAP
TITANIUM AND PEARL #WRSSG1015

LEATHER WRAP
SILVER METALLIC #WRSLM1005

SILVER #USML100014

FRINGE SILVER #USML100805

LEATHER WRAP FUCHSIA #USML306002