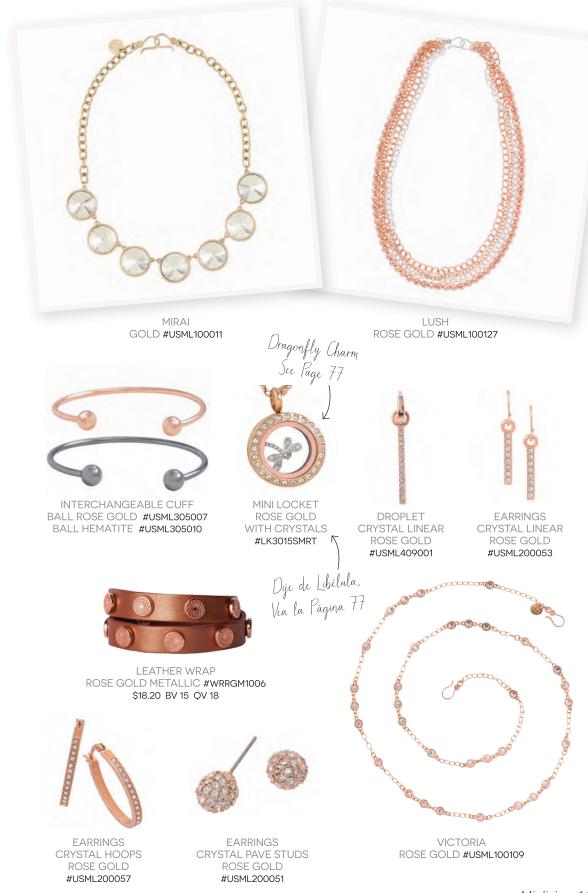

# EXPRESSIONS VersaStyle<sup>TM</sup> VersaStyle<sup>TM</sup> EXPRESIONES

MIRAI GOLD #USML100011

LEATHER WRAP EGGPLANT #WREG1007

LEATHER WRAP
ROSE GOLD METALLIC #WRRGM1006

LEATHER WRAP
BLACK AND GOLD #WRBKG1010

LEATHER WRAP
SILVER METALLIC #WRSLM1005

LEATHER WRAP BLACK #WRBK1001

LEATHER WRAP
TURQUOISE WITH SILVER STUDS #WRSSG1027

# CLASSIC VersaStyle<sup>™</sup> CLÁSICO

VICTORIA

ROSE GOLD #USML100109 SILVER #USML100014 HEMATITE #USML100110 GOLD #USML100125 ANTIQUE BRASS #USML100013 PRECIOUS PEARLS GOLD #USML100058 ROSE GOLD #USML100144 SILVER= #USML100117