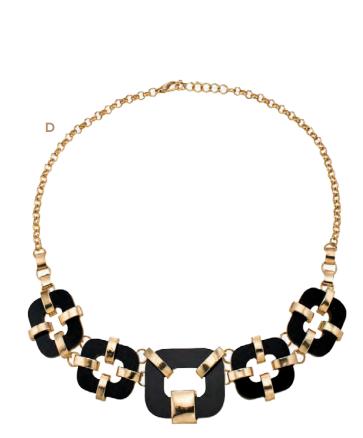

& **EARRINGS SET** #USJW100041 Light amethyst and clear crystal beads drop down on long silver toned strands. **\$42** BV 30, QV 42



STRUCTURAL
Geometric shapes and hard lines are combined in these timeless pieces.







FRINGE CHIC NECKLACE
#USJW100040
Black thread in thick braids
with draping fringe ends.
\$55 BV 40, QV 55

LEOPARD EARRINGS
#USJW100059
Leopard print drop earrings with crystal accents.
\$34 BV 24, QV 34

BOLD BRACELET
#USMK000132
Black enamel bracelet with
crystal accents.
\$98 BV 71, QV 98



A ELEGANT NECKLACE
#USMK000402
Mesh necklace with enamel and crystal.
\$105 BV 76, QV 105

B LASTING GOLD
NECKLACE
#USMK000396
Long, gold tone chain with
crystal accents.
\$78 BV 57, QV 78

C ELEGANT BRACELET
#USMK000133
Mesh bracelet with enamel and crystal.
\$89 BV 65, QV 89



Ε



#USMK000360

More styles on pg. 129

Black enamel stations with gold tone finish.

**\$32** BV 23, QV 32

MOD EARRINGS
#USMK000217
Triangular royal blue earrings with silver tone accents.
\$13 BV 10, QV 13





JET SET NECKLACE #USMK000393 Structural black enamel necklace. **\$72** BV 52, QV 72



SMART GOLD TONE NECKLACE #USMK000386 More styles on pg. 149 Gold tone links with textured finish. **\$48** BV 35, QV 48



DANGLING GEM EARRINGS #USJW100052 Gold and cubic zirconia encrusted, chandelier-style earrings. \$28 BV 20, QV 28



SPLENDID SILVER NECKLACE #USMK000405

More styles on pg. 150 Silver tone chain necklace with two interchangeable tassels.

**\$89** BV 65, QV 89



CONFIDENCE NECKLACE
#USMK000372

More styles on pg. 125

Black enamel stations with silver tone
finish. \$