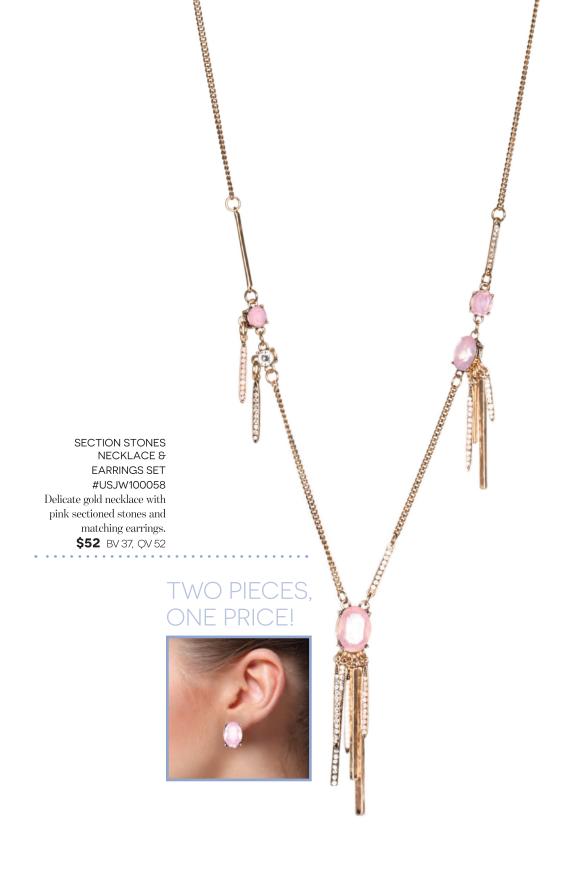

## TWO PIECES, ONE PRICE!

LARIAT NECKLACE & EARRINGS SET #USJW100056 Bright gold chain with tassel accents and matching earrings.

ANTIQUE ROSE QUARTZ NECKLACE #USJW100046 Antique gold, multi-strand necklace with rose quartz accents.