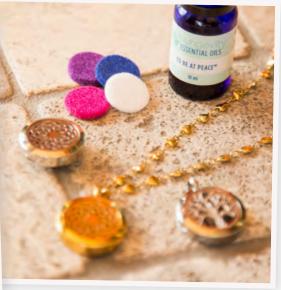

### FASHION SCENTS

#### AROMAS DE TENDENCIA

STEP 1 PICK YOUR OIL DIFFUSER LOCKET, PENDANT, OR BRACELET

PASO 1 ELIJE TU RELICARIO, PENDIENTE O PULSERA DE DIFUSOR DE ACEITES

STEP 2 PICK YOUR SCENT-ABLE COIN PASO 2 ELIJE LAS ALMOHADILLAS EN BLANCO O DE COLOR

STEP 3 ADD 2-3 DROPS OF YOUR FAVORITE OIL TO COIN

PASO 3 AÑADE 2 A 3 GOTAS DE TU ACEITE FAVORITO A LA ALMOHADILLA

STEP 4 CLOSE LOCKET AND ENJOY ALL DAY

PASO 4 CIERRA EL RELICARIO Y DISFRUTA DE SU AROMA DURANTE TODO EL DÍA

## ESSENTIAL OIL LOCKETS RELICARIO PARA ACEITES ESENCIALES

ESSENTIAL OIL LOCKET FLOWER SILVER #LKDIFST

ESSENTIAL OIL LOCKET FLOWER ROSE GOLD #USML401103

ESSENTIAL OIL LOCKET FLOWER GOLD #USML401104

ESSENTIAL OIL LOCKET SNOWFLAKE SILVER #USML401105

ESSENTIAL OIL LOCKET TREE OF LIFE SILVER #USML401102

SCENT-ABLE COINS (10 PACK)
WHITE #CODIF11
ASSORTED COLORS #CODIF10

OIL DIFFUSER TRIPLE WRAP BRACELET TREE OF LIFE SILVER #USML305102 FLOWER SILVER #USML305101