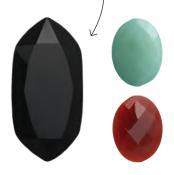

**BLACK AGATE** FACETED #CAGS100 FLAT SPACER #CAGS114

**BLUE AVENTURINE OVAL** FACETED #CAGS108 FLAT SPACER #CAGS122

**RED AGATE OVAL** FACETED #CAGS109 FLAT SPACER #CAGS123

**HOWLITE OVAL** FACETED #CAGS110 FLAT SPACER #CAGS124

ROSE OUARTZ OVAL FACETED #CAGS111 FLAT SPACER #CAGS125

AMAZONITE OVAL FACETED #CAGS112 FLAT SPACER #CAGS126

AMETHYST OVAL FACETED #CAGS113 FLAT SPACER #CAGS127

BLACK AGATE OVAL FACETED #CAGS107 FLAT SPACER #CAGS121