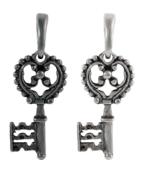

VINTAGE CHARMS

DIJES DE VINTAGE

SILVER **ANGEL** WING #CAVT3102

**ANGEL** WING #CAVT3101

#CAAT2924

CAMEO **BLACK** #CAVT3114

SILVER KEY #CAVT3138

**ROSE GOLD** KEY #CAVT3131

#CAVT3122

GOLD KEY HUMMINGBIRD #CAVT3112

#CAFA2411

MOUSTACHE #CAVT3115

SILVER **FEATHER** #CAVT3137

**ROSE GOLD FEATHER** #CAVT3133

**SCISSORS** #CAOC2616

SEWING **MACHINE** #CAOC2617