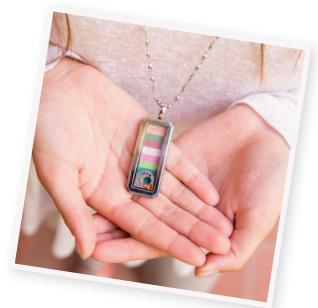

## mialisia Personalized Lockets

Mialisia Personalized Lockets are the perfect way to share what's in your heart. With our vast selection of charms and embellishments, you can design a look that expresses who you are, and shares the things most dear to you. Design the locket for yourself, or as the perfect individualized gift. These lockets are a fantastic addition to your VersaStyle™ collection.

### Relicarios Personalizados Midlisia

Los Relicarios Personalizados Mialisia™ son la manera perfecta de compartir lo que hay dentro de tu corazón. Con nuestra amplia selección de dijes y adornos, puedes diseñar el estilo que refleje quién eres y compartir lo que más aprecias. Diseña tu propio relicario, o personaliza el regalo perfecto. Estos relicarios son la mejor adición a tu colección Versastyle™.