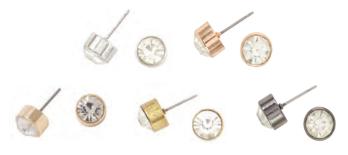

## **EARRINGS** ARETES

VICTORIA STUDS SILVER #USML200003

ANTIQUE BRASS #USML200002 ROSE GOLD #USML200037 HEMATITE #USML200038 GOLD #USML200045

CRYSTAL PAVE STUDS SILVER #USML200049 ROSE GOLD #USML200051 GOLD #USML200050 GRAPHITE #USML200052

FLOWER STUDS SILVER #ERFL1016ST ROSE GOLD #ERFL1018RT GOLD #ERFL1017GT

ZOE SILVER #USML200004

new! nuevo!

**AMOUR STUDS** FUCHSIA #USML200059 NAVY #USML200042

SILVER #ERDDSDST

ROSE GOLD #ERDDSDRT

GOLD #ERDDSDGT