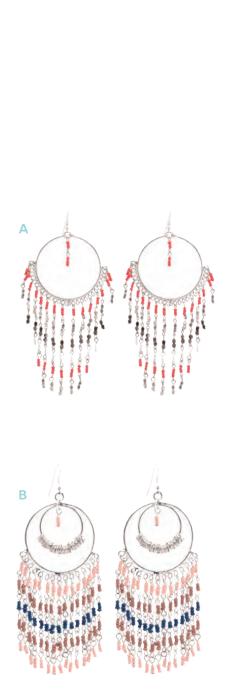

#### A SEA BEADS FARRINGS

#USJW100010

More styles on pg. 106

Silver hoop earrings with dangling mixed beads. Approx. 3.5".

\$22 BV 16, QV 22

B SILVER BOHEMIAN DREAM NECKLACE

#USJW100030
More styles on pg. 115
Silver, multi-strand, tribal style necklace.
\$36 BV 26, QV 36

### #USJW100009

More styles on pg. 105 Silver hoop earrings with dangling mixed beads. Approx. 3.5".

**\$22** BV 16, QV 22