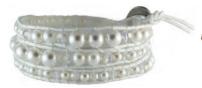

# CLASSIC VersaStyle<sup>™</sup> CLÁSICO

VICTORIA

ROSE GOLD #USML100109 SILVER #USML100014 HEMATITE #USML100110 GOLD #USML100125 ANTIQUE BRASS #USML100013 PRECIOUS PEARLS GOLD #USML100058 ROSE GOLD #USML100144 SILVER= #USML100117

#### MEDIUM LOCKETS 1" DIAMETER LOS RELICARIOS MEDIANOS 2.5 CM DE DIÁMETRO SOSTIENE DE 4 A 6 DIJES

SILVER #LK5005MDST

SILVER WITH CRYSTALS #LK5015MDST

**ROSE GOLD** #LK5005MDRT

**ROSE GOLD** WITH CRYSTALS #USML401051

**GOLD** #LK5005MDGT

ALL LOCKETS COME WITH AN 18" STANDARD CHAIN TODOS LOS RELICARIOS SE ACOMPAÑAN CON UNA CADENA ESTÁNDAR DE 46 CM