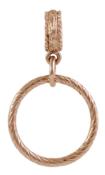

#### MEDIUM LOCKETS 1" DIAMETER LOS RELICARIOS MEDIANOS 2.5 CM DE DIÁMETRO SOSTIENE DE 4 A 6 DIJES

SILVER #LK5005MDST

SILVER WITH CRYSTALS #LK5015MDST

**ROSE GOLD** #LK5005MDRT

**ROSE GOLD** WITH CRYSTALS #USML401051