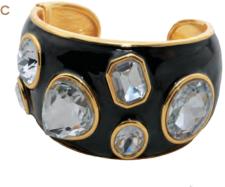

BOLD BRACELET
#USMK000132
Black enamel bracelet with
crystal accents.
\$98 BV 71, QV 98

A ELEGANT NECKLACE
#USMK000402
Mesh necklace with enamel and crystal.
\$105 BV 76, QV 105

B LASTING GOLD
NECKLACE
#USMK000396
Long, gold tone chain with
crystal accents.
\$78 BV 57, QV 78