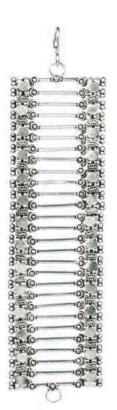

## SERENITY WARRIOR **BRACELET**

#USJW100017 Silver tone, multi-metal bar bracelet.

**\$28** BV 20, QV 28

В