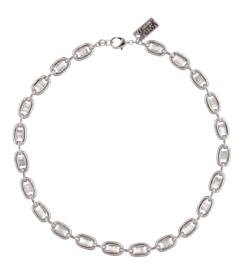

### RADIANT SILVER NECKLACE

#USMK000382

Silver tone finish with cubic zirconia links.

\$148 BV 108, QV 148 \$74 BV 54, QV 74

Complete the look with bracelet (pg. 151).

### SOPHISTICATED SILVER NECKLACE

#USMK000378

Bold, silver tone links with lobster claw clasp.

\$85 BV 47, QV 85 \$42.50 BV 23.50, QV 42.50

Double QV on all Prices!