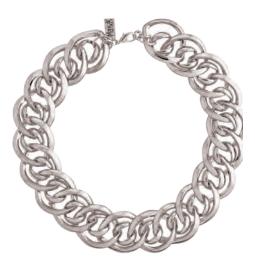

### EVERLASTING SILVER BRACELET #USMK000120

Silver tone and cubic zirconia stones.

\$59 BV 43, QV 59 \$29.50 BV 21.50, QV 29.50

Complete the look with necklace (pg. 143).

### RADIANT SILVER BRACELET

#USMK000122

Silver tone finish with cubic zirconia links.

\$62 BV 42, QV 62 \$31 BV 21, QV 31

Complete the look with necklace (pg. 146).