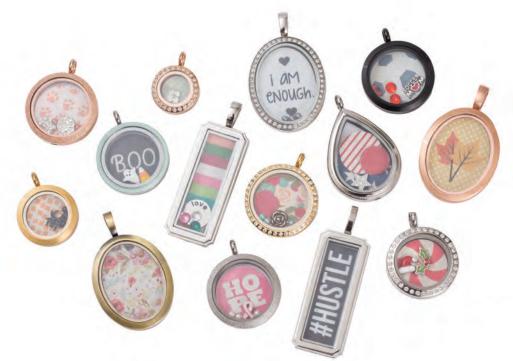

## mialisia Personalized Lockets

Mialisia Personalized Lockets are the perfect way to share what's in your heart. With our vast selection of charms and embellishments, you can design a look that expresses who you are, and shares the things most dear to you. Design the locket for yourself, or as the perfect individualized gift. These lockets are a fantastic addition to your VersaStyle™ collection.

### Relicarios Personalizados Midlisia

Los Relicarios Personalizados Mialisia™ son la manera perfecta de compartir lo que hay dentro de tu corazón. Con nuestra amplia selección de dijes y adornos, puedes diseñar el estilo que refleje quién eres y compartir lo que más aprecias. Diseña tu propio relicario, o personaliza el regalo perfecto. Estos relicarios son la mejor adición a tu colección Versastyle™.