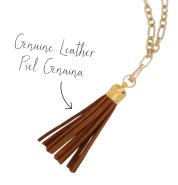

# GOLDEN BEAUTY BELLEZA DORADA

**EARRINGS** GOLD CRYSTAL V #ERVGT

Adrift, See Page 34, Vea la Página 34 GOLD CRYSTAL V #DRVGT

LEATHER TASSEL COGNAC #DRLTHCOG

CRYSTAL BEADED WRAP DESERT SAND #WRSSG1025

FRINGE GOLD #USML100806

## **DROPLETS** BORLAS

TASSEL WITH PEARL ENDS SILVER #DRTAPLST

**PRISM** SILVER #DRVT103

LONG MIXED METAL TASSEL #DRTAMLT

EIFFEL TOWER SILVER #DRTOWST

CHANDELIER TASSEL SILVER #DRTCST ROSE GOLD #DRTCRT **GOLD #DRTCGT** 

**TASSEL** GRAPHITE #DRTAGR SILVER #DRTAST ROSE GOLD #DRTART GOLD #DRTAGT

BLACK #DRLTHBLK CHESTNUT #DRLTHCOG FUCHSIA #DRLTHPINK

OVAL BLACK IN SILVER #DROBLKST AZURE IN SILVER #DROBLST BURGUNDY IN GOLD #DROREDGT