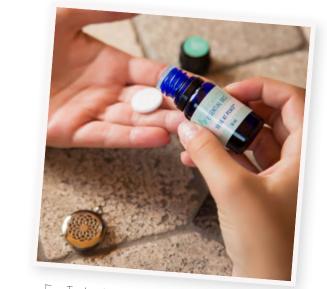

### FASHION SCENTS

#### AROMAS DE TENDENCIA

STEP 1 PICK YOUR OIL DIFFUSER LOCKET, PENDANT, OR BRACELET

PASO 1 ELIJE TU RELICARIO, PENDIENTE O PULSERA DE DIFUSOR DE ACEITES

STEP 2 PICK YOUR SCENT-ABLE COIN PASO 2 ELIJE LAS ALMOHADILLAS EN BLANCO O DE COLOR

STEP 3 ADD 2-3 DROPS OF YOUR FAVORITE OIL TO COIN

PASO 3 AÑADE 2 A 3 GOTAS DE TU ACEITE FAVORITO A LA ALMOHADILLA

STEP 4 CLOSE LOCKET AND ENJOY ALL DAY

PASO 4 CIERRA EL RELICARIO Y DISFRUTA DE SU AROMA DURANTE TODO EL DÍA

OIL DIFFUSER TRIPLE WRAP BRACELET TREE OF LIFE SILVER #USML305102 FLOWER SILVER #USML305101

ESSENTIAL OIL LOCKET FLOWER SILVER #LKDIFST

**ESSENTIAL OIL LOCKET** FLOWER ROSE GOLD #USML401103

**ESSENTIAL OIL LOCKET** FLOWER GOLD #USML401104

**ESSENTIAL OIL LOCKET** SNOWFLAKE SILVER #USML401105

ESSENTIAL OIL LOCKET TREE OF LIFE SILVER #USML401102

SCENT-ABLE COINS (10 PACK) WHITE #CODIF11 ASSORTED COLORS #CODIF10