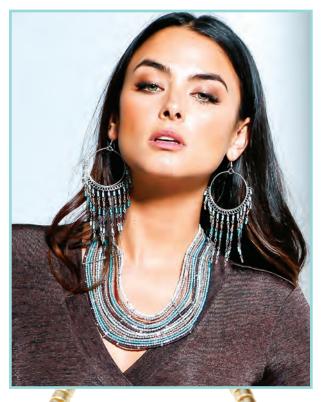

## WILDFLOWER

Boho elements of beads, chains and captivating colors come together for a fresh take on this haute trend.

#### A SEA BEADS FARRINGS

#USJW100010

More styles on pg. 106

Silver hoop earrings with dangling mixed beads. Approx. 3.5".

\$22 BV 16, QV 22

B SILVER BOHEMIAN DREAM NECKLACE

#USJW100030
More styles on pg. 115
Silver, multi-strand, tribal style necklace.
\$36 BV 26, QV 36