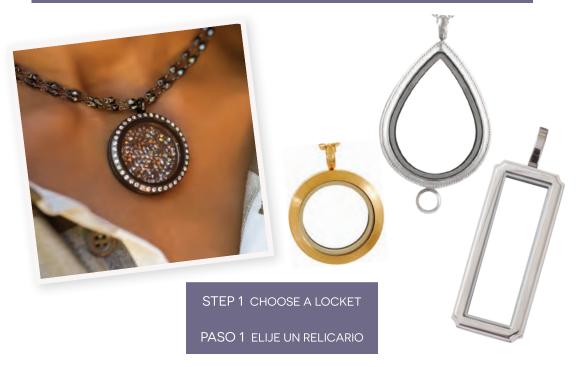

ZOE ACCENT TURQUOISE #USML100018

ZOE ACCENT BLACK #USML100016

ZOE ACCENT RED #USML100017

HOW TO USE YOUR INSPIRATION LOCKET

STEP 1 PICK OUT YOUR LOCKET

STEP 2 REMOVE THE CHAIN AND OPEN LOCKET

STEP 3 PICK YOUR STONE, FACETED OR FLAT, AND PLACE IN LOCKET

STEP 4 CLOSE LOCKET AND REATTACH CHAIN

CÓMO UTILIZAR RELICARIO DE INSPIRACIÓN

PASO 1 ELIJE TU RELICARIO

PASO 2 RETIRA LA CADENA Y ABRE EL RELICARIO

PASO 3 ELIJE TU PIEDRA, FACETADA O PLANA, Y COLÓCALA EN EL RELICARIO