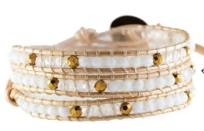

CRYSTAL BEADED WRAP INDIGO #WRSSG1035

**BEADED WRAP** FRENCH VIOLET CRYSTAL #WRSSG1026

**BEADED WRAP** POOL BLUE CRYSTAL #WRSSG1024

**BEADED WRAP** BRILLIANT PINK #WRSSG1023 DESERT SAND CRYSTAL #WRSSG1025

**BEADED WRAP** 

**BEADED WRAP** 

**BEADED WRAP** TITANIUM & PEARL #WRSSG1015 CORAL, ROSE GOLD, & PEARL CRYSTAL #WRSSG1017