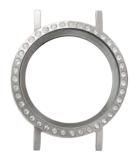

## LOCKET BRACELETS LOS RELICARIOS PARA PULSERA

GRAPHITE FACE #BR4002FCGR

GOLD FACE #BR4002FCGT

SILVER FACE #BR4002FCST

WAVE SCREEN GOLD #SCLKWAVGT SILVER #SCLKWAVST

TRI-CIRCLE SCREEN GOLD #SCLKCIRGT SILVER #SCLKCIRST

CHEVRON SCREEN GOLD #SCLKEM128 SILVER #SCLKEM129 ROSE GOLD #SCLKEM130

GRAPHITE MATTE WITH CRYSTALS #BRLKRDGMCR

GOLD MATTE WITH CRYSTALS #BRLKRDGTCR

SILVER MATTE WITH CRYSTALS #BRLKRDSTCR

WATCH FACE OCTAGONAL SILVER #WT10010CTST