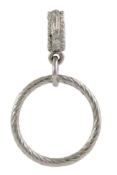

#### MINI LOCKETS .75" DIAMETER LOS RELICARIOS MINI 2 CM DE DIÁMETRO SOSTIENE DE 1 A 3 DIJES

SILVER #LK3005SMST

SILVER WITH CRYSTALS #LK3015SMST

**ROSE GOLD** WITH CRYSTALS #LK3015SMRT

SILVER RING WITH CRYSTALS SIZE 6 #LK8015MN6ST SIZE 7 #LK8015MN7ST SIZE 8 #LK8015MN8ST SIZE 9 #LK8015MN9ST