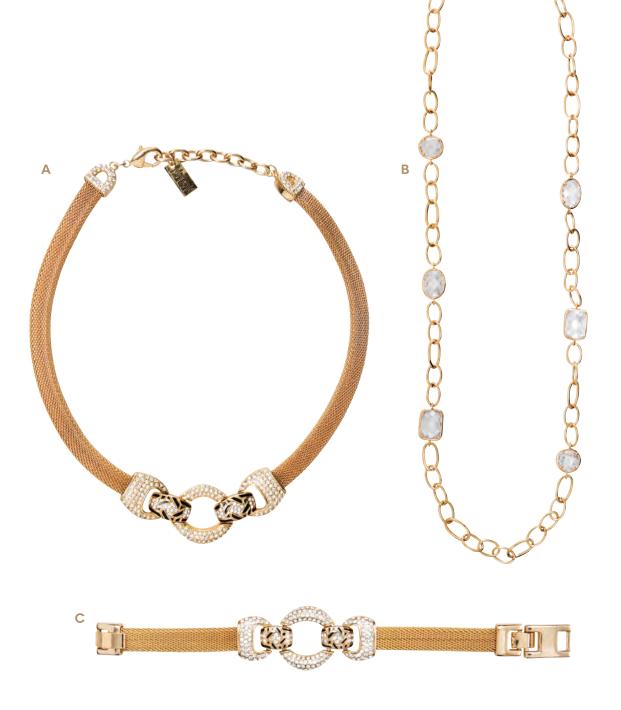

BOLD BRACELET
#USMK000132
Black enamel bracelet with
crystal accents.
\$98 BV 71, QV 98

A ELEGANT NECKLACE
#USMK000402
Mesh necklace with enamel and crystal.
\$105 BV 76, QV 105

B LASTING GOLD
NECKLACE
#USMK000396
Long, gold tone chain with
crystal accents.
\$78 BV 57, QV 78

C ELEGANT BRACELET
#USMK000133
Mesh bracelet with enamel and crystal.
\$89 BV 65, QV 89

Ε

#USMK000360

More styles on pg. 129

Black enamel stations with gold tone finish.

**\$32** BV 23, QV 32

MOD EARRINGS
#USMK000217
Triangular royal blue earrings with silver tone accents.
\$13 BV 10, QV 13

DANGLING GEM EARRINGS #USJW100052 Gold and cubic zirconia encrusted, chandelier-style earrings. \$28 BV 20, QV 28

SPLENDID SILVER NECKLACE #USMK000405

More styles on pg. 150 Silver tone chain necklace with two interchangeable tassels.