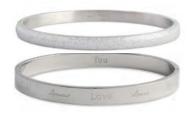

#### MEDIUM COINS MONEDAS MEDIANAS

DIAMOND DUST SILVER #USML407204 | | ROSE GOLD #USML407203 GOLD #USML407202 GRAPHITE #USML407201

**FAMILY** SILVER #CO305MDST ROSE GOLD #CO305MDRG GOLD #CO305MDGT

LOVE SILVER #CO308MDST ROSE GOLD #CO308MDRG GOLD #CO308MDGT