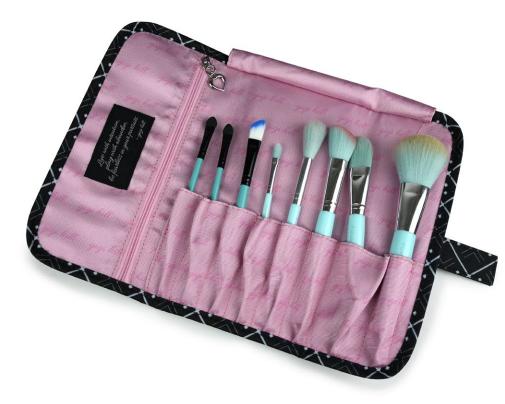

# **MIKAYLA**

9" H x 13" L (folds to 9" x 4.5") 22.86cm H x 33cm L (folds to 11.43cm x 22.86cm)

\$29 US \$37.70 CAN \$38.43 US \$40.14 NZ

- ~ 8 brush slots
- ~ Inside zippered pocket

8 brush slot beauty roll, with a roomy zipped storage pocket and a fold-over wipe-able flap to keep brush heads clean and protected. The Mikayla rolls up nicely to a convenient travel size with a belt-style velcro closure to keep it all chic and secure! (brushes not included)