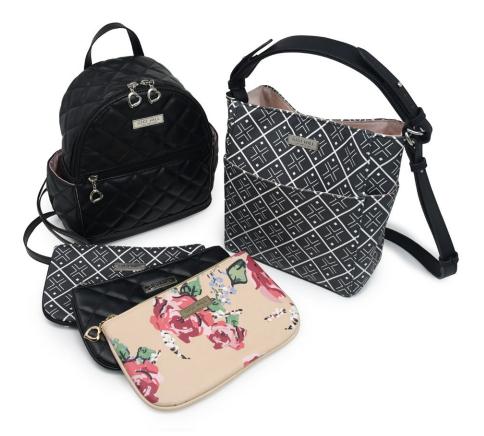

ANNE LARGE TOTE

KATHARINE

STELLA HANDBAG

ELLA MINI CROSS-BODY BUCKET BAG

> LENNON MINI BACKPACK

SMALL SCARLETT MULTI-FUNCTIONAL POUCH

A. ANNE - Antique Floral - faux leather B. LENNON - Quilted Black - faux leather C. STELLA - Geo - faux leather D. KATHARINE - Quilted Tan - faux leather E. ELLA - Antique Floral - faux leather F. ASHLEY - Antique Floral - faux leather ASHLEY 3-IN-1 CLUTCH

# MINI BACKPACK LENNON

9" H x 8" W x 4.5" D 23cm H x 20cm W x 11cm D Two adjustable shoulder straps

\$139.95 US \$181.90 CAN \$188.95 AU \$197.30 NZ

Packed with style and function, our Lennon mini backpack offers lots of wearable options. Wear Lennon over the shoulder as a handbag, or slung back as a backpack. You'll have serious access to the many exterior pockets, and the always on point inside slip pockets. This deceivingly sleek yet functional mini fashion find offers fun, versatility and style!

# HANDBAG STELLA

12" H x 11.75" W x 5.5" D 30.5cm H x 30cm W x 14cm D 7 hole single adjustable belt style shoulder strap

\$142.80 US \$185.60 CAN \$192.75 AU \$201.30 NZ

What every smart girl needs is a go-to handbag that delivers a sense of ease and organization without compromising style. Stella features a soft bucket construction with accessible exterior and interior pockets. All we can say is Game On ... You Got This!

# **ELLA**

8.5" H x 7.5" W x 3.5" D ~ strap drop 19-23" 21.5cm H x 19cm W x 9cm D ~ strap drop 48-58cm