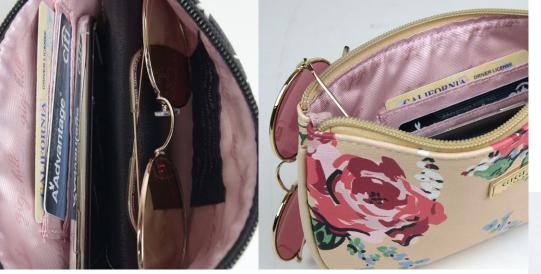

# SIGNATURE POCKET

Open any GIGI HILL bag and you will discover a fully-lined interior in our luxurious signature fabric. Reach inside and you will find our GIGI HILL Signature Pocket Design, which ensures there is a pocket for everything. Made especially for items like your cell phone and other electronics, we've also included pockets for water bottles, sunglasses, pens, and other essentials like your favorite lipstick! The inside secured zipper pocket gives you extra privacy and a handy key fob means your keys can be reached in an instant. Bottom support allows our bags to sit up nicely. Our full-sized totes feature our complete Signature Pocket Design while our smaller totes and handbags have a customized version to suit their smaller size. No matter which bag you choose, GIGI HILL keeps you organized in style.

| >> | SMARTPHONE            | >> | SUNGLASSES      |
|----|-----------------------|----|-----------------|
| >> | LAPTOP                | >> | READING GLASSES |
| >> | WALLET                | >> | WATER BOTTLE    |
| >> | FILE FOLDERS          | >> | ESSENTIALS      |
| »  | <b>BUSINESS CARDS</b> | >> | KEY FOB         |