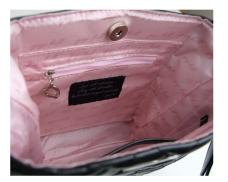

# SIGNATURE POCKET

Open any GIGI HILL bag and you will discover a fully-lined interior in our luxurious signature fabric. Reach inside and you will find our GIGI HILL Signature Pocket Design, which ensures there is a pocket for everything. Made especially for items like your cell phone and other electronics, we've also included pockets for water bottles, sunglasses, pens, and other essentials like your favorite lipstick! The inside secured zipper pocket gives you extra privacy and a handy key fob means your keys can be reached in an instant. Bottom support allows our bags to sit up nicely. Our full-sized totes feature our complete Signature Pocket Design while our smaller totes and handbags have a customized version to suit their smaller size. No matter which bag you choose, GIGI HILL keeps you organized in style.

| >> | SMARTPHONE            | >> | SUNGLASSES      |
|----|-----------------------|----|-----------------|
| >> | LAPTOP                | >> | READING GLASSES |
| >> | WALLET                | >> | WATER BOTTLE    |
| >> | FILE FOLDERS          | >> | ESSENTIALS      |
| »  | <b>BUSINESS CARDS</b> | >> | KEY FOB         |