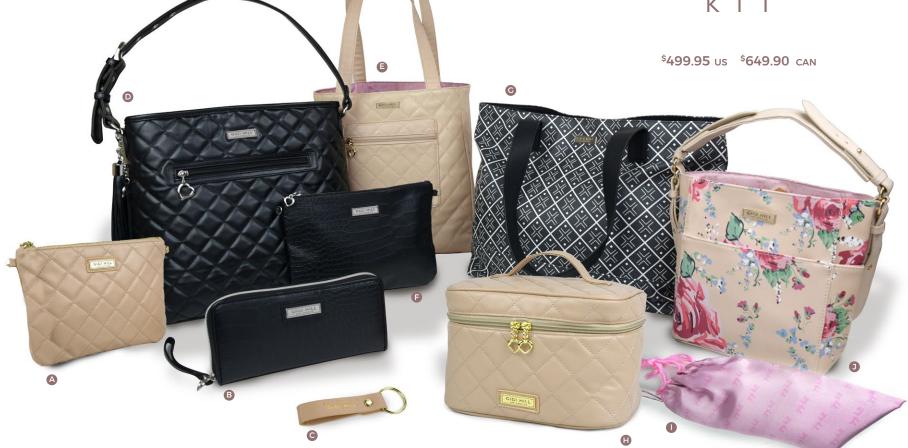

## **BECOME A STYLIST**

and pick from one of these 3 amazing GIGI HILL Kits!

# SOCIAL KIT 2

Get started with the essentials! In our tan and gold collection or our black and silver collection. Getting started is easy with the essentials kit.

<sup>\$</sup>199 us <sup>\$</sup>258.70 can <sup>\$</sup>268.70 au <sup>\$</sup>280.60 nz

- MEDIUM SCARLETT MYSTERY PRINT
- B RITA WEST PALM BEACH
- KYLIE TAN

- STELLA QUILTED BLACK
- KATHARINE QUILTED TAN
- MEDIUM SCARLETT MYSTERY PRINT
- G ANNE GEO
- LUCILLE QUILTED TAN
- LILY PINK SIGNATURE
- ELLA ANTIQUE FLORAL