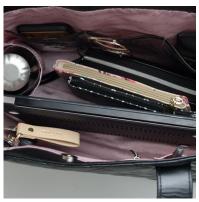

# SIGNATURE POCKET

Open any GIGI HILL bag and you will discover a fully-lined interior in our luxurious signature fabric. Reach inside and you will find our GIGI HILL Signature Pocket Design, which ensures there is a pocket for everything. Made especially for items like your cell phone and other electronics, we've also included pockets for water bottles, sunglasses, pens, and other essentials like your favorite lipstick! The inside secured zipper pocket gives you extra privacy and a handy key fob means your keys can be reached in an instant. Bottom support allows our bags to sit up nicely. Our full-sized totes feature our complete Signature Pocket Design while our smaller totes and handbags have a customized version to suit their smaller size. No matter which bag you choose, GIGI HILL keeps you organized in style.

| >> | SMARTPHONE            | >> | SUNGLASSES      |
|----|-----------------------|----|-----------------|
| >> | LAPTOP                | >> | READING GLASSES |
| >> | WALLET                | >> | WATER BOTTLE    |
| >> | FILE FOLDERS          | >> | ESSENTIALS      |
| »  | <b>BUSINESS CARDS</b> | >> | KEY FOB         |