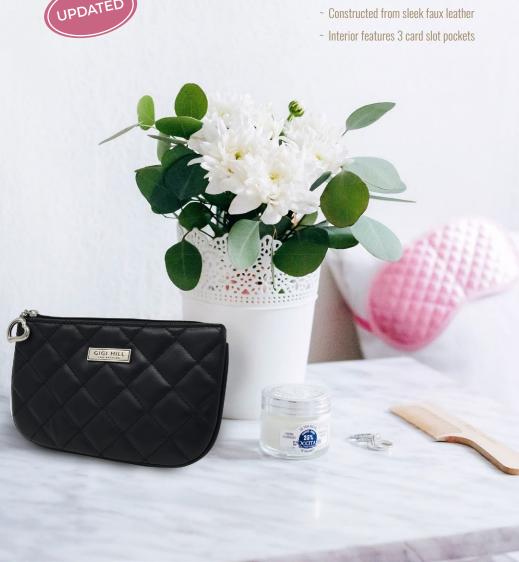

#### SIGNATURE T. Ο ТЕ

- ~ 3 slip pockets
- ~ 1 secured zipper pocket
- ~ Pen/pencil holder
- ~ Key fob
- ~ 2 wide gusset pockets (fits water bottles)
- ~ Magnetic snap closure
- ~ Constructed from sleek faux leather
- ~ Comfortable straps
- ~ Bottom metal feet