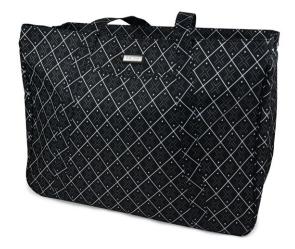

# CARRIE

15.5" H x 17.5" W x 4" D 39cm H x 44cm W x 10cm D

- $\sim$  Two hand carry / over the shoulder straps
- ~ Constructed from pvc
- ~ Interior features 6 slip-in side straps

signature quote polypropylene

An inspiring Grocery Tote! Take along our Carrie grocery tote and make a trip to the grocery store more fashionable and inspiring! Pop beverages, a fresh container of soup and more in the secured side straps and pack up as much as two full-sized paper grocery sacks. Let's go shopping!