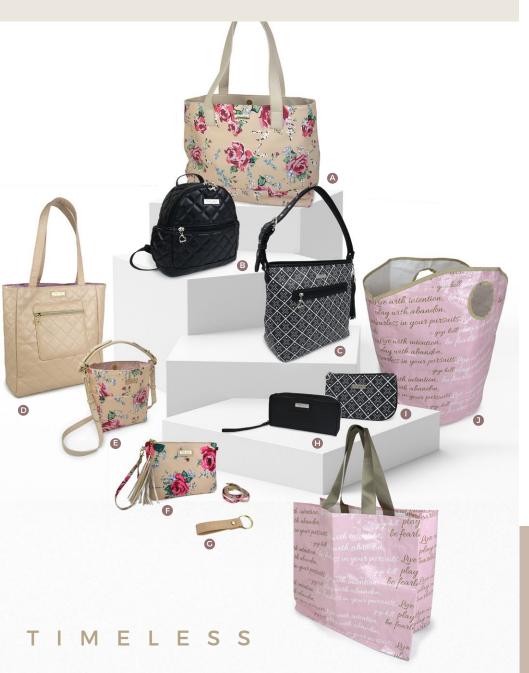

ANNE LARGE TOTE

KATHARINE

STELLA HANDBAG

ELLA MINI CROSS-BODY BUCKET BAG

> LENNON MINI BACKPACK

SMALL SCARLETT MULTI-FUNCTIONAL POUCH

A. ANNE - Antique Floral - faux leather B. LENNON - Quilted Black - faux leather C. STELLA - Geo - faux leather D. KATHARINE - Quilted Tan - faux leather E. ELLA - Antique Floral - faux leather F. ASHLEY - Antique Floral - faux leather ASHLEY 3-IN-1 CLUTCH

> RITA WALLET

KYLIE KEY CHAIN

CARRIE GROCERY TOTE

> HOPE LAUNDRY TOTE

G. KYLIE - Tan - faux leather H. RITA - West Palm Beach - faux leather . SMALL SCARLETT - Geo - faux leather J. HOPE - Signature Quote - polypropylene K. CARRIE - Signature Quote - polypropylene