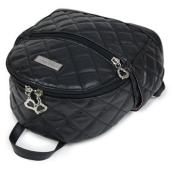

#### SIGNATURE T. Ο ТЕ

- ~ 3 slip pockets
- ~ 1 secured zipper pocket
- ~ Pen/pencil holder
- ~ Key fob
- ~ 2 wide gusset pockets (fits water bottles)
- ~ Magnetic snap closure
- ~ Constructed from sleek faux leather
- ~ Comfortable straps
- ~ Bottom metal feet

#### В U R Δ Ε

~ inside & outside secured zipper pocket ~ 2 slip pockets