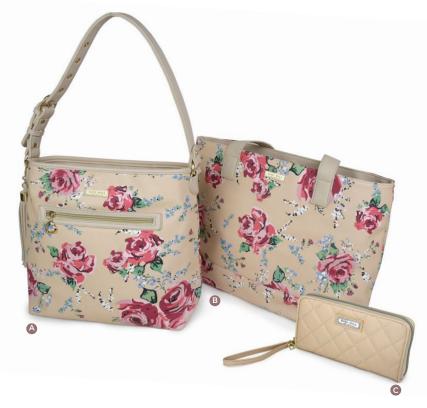

STELLA
ANTIQUE FLORAL

RITA
QUILTED TAN

ANNE
ANTIQUE FLORAL

Our CEO kit is a collection of our everyday and travel collection

pieces, assembled for you to share the GIGI HILL lifestyle while living

it every day. Are you ready to live it?