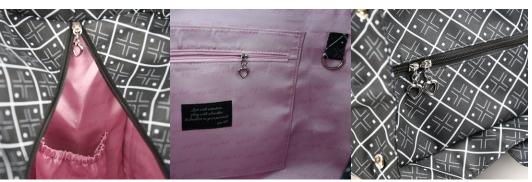

# SIGNATURE POCKET

Open any GIGI HILL bag and you will discover a fully-lined interior in our luxurious signature fabric. Reach inside and you will find our GIGI HILL Signature Pocket Design, which ensures there is a pocket for everything. Made especially for items like your cell phone and other electronics, we've also included pockets for water bottles, sunglasses, pens, and other essentials like your favorite lipstick! The inside secured zipper pocket gives you extra privacy and a handy key fob means your keys can be reached in an instant. Bottom support allows our bags to sit up nicely. Our full-sized totes feature our complete Signature Pocket Design while our smaller totes and handbags have a customized version to suit their smaller size. No matter which bag you choose, GIGI HILL keeps you organized in style.

| >> | SMARTPHONE            | >> | SUNGLASSES      |
|----|-----------------------|----|-----------------|
| >> | LAPTOP                | >> | READING GLASSES |
| >> | WALLET                | >> | WATER BOTTLE    |
| >> | FILE FOLDERS          | >> | ESSENTIALS      |
| »  | <b>BUSINESS CARDS</b> | >> | KEY FOB         |