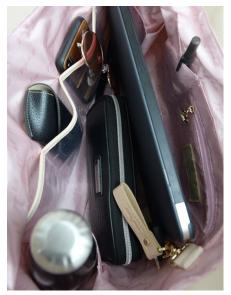

# SIGNATURE POCKET

Open any GIGI HILL bag and you will discover a fully-lined interior in our luxurious signature fabric. Reach inside and you will find our GIGI HILL Signature Pocket Design, which ensures there is a pocket for everything. Made especially for items like your cell phone and other electronics, we've also included pockets for water bottles, sunglasses, pens, and other essentials like your favorite lipstick! The inside secured zipper pocket gives you extra privacy and a handy key fob means your keys can be reached in an instant. Bottom support allows our bags to sit up nicely. Our full-sized totes feature our complete Signature Pocket Design while our smaller totes and handbags have a customized version to suit their smaller size. No matter which bag you choose, GIGI HILL keeps you organized in style.

| >> | SMARTPHONE            | >> | SUNGLASSES      |
|----|-----------------------|----|-----------------|
| >> | LAPTOP                | >> | READING GLASSES |
| >> | WALLET                | >> | WATER BOTTLE    |
| >> | FILE FOLDERS          | >> | ESSENTIALS      |
| »  | <b>BUSINESS CARDS</b> | >> | KEY FOB         |