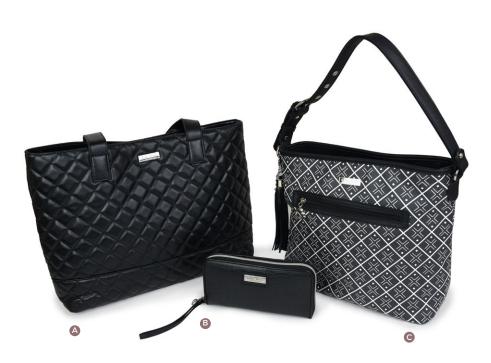

# SOCIAL KIT 1

\$199 US \$258.70 CAN \$268.70 AU \$280.60 NZ

ANNE
QUILTED BLACK

RITA
WEST PALM BEACH