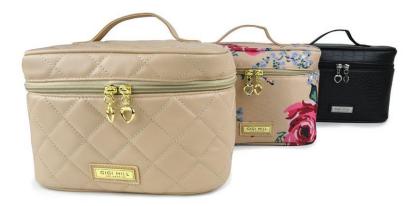

# BRIGITTE

MIKAYLA BRUSH ROLL

LUCILLE TRAIN CASE

> LILY LAUNDRY BAG

A. BRIGITTE - Antique Floral - cotton canvas B. MIKAYLA - Geo - cotton canvas C. LUCILLE - Quilted Tan - faux leather D. LILY - Signature Logo - bengaline

# LUCILLE

6" H x 8.75" W x 6" D 15.24cm H x 22.22cm W x 15.24cm D

\$45 US \$58.50 CAN \$59.71 AU \$62.29 NZ

- ~ Spacious pocket interior
- 4 roomy pockets, ideal for storing and organizing beauty items, jewelry, hair accessories, crafts, essential oils and collectibles
- ~ Structured side and bottom support Zip top opens to reveal exactly what's inside without rummaging