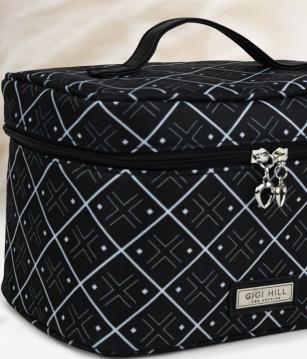

# BRIGITTE

MIKAYLA BRUSH ROLL

LUCILLE TRAIN CASE

> LILY LAUNDRY BAG

A. BRIGITTE - Antique Floral - cotton canvas B. MIKAYLA - Geo - cotton canvas C. LUCILLE - Quilted Tan - faux leather D. LILY - Signature Logo - bengaline

# LUCILLE

6" H x 8.75" W x 6" D 15.24cm H x 22.22cm W x 15.24cm D

\$45 US \$58.50 CAN \$59.71 AU \$62.29 NZ

- ~ Spacious pocket interior
- 4 roomy pockets, ideal for storing and organizing beauty items, jewelry, hair accessories, crafts, essential oils and collectibles
- ~ Structured side and bottom support Zip top opens to reveal exactly what's inside without rummaging