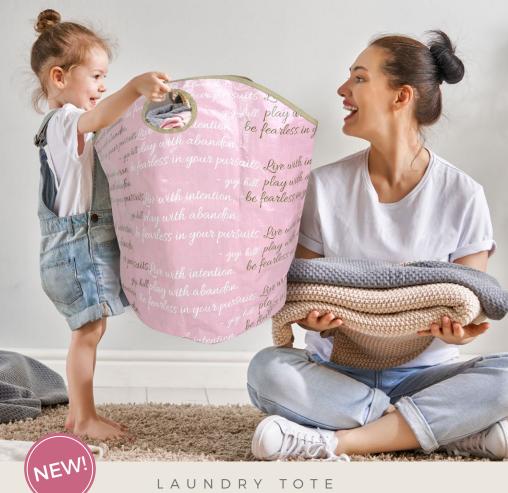

# HOPE

Approx. 19.5" H x 15" W x 15" D 49.5cm H x 38cm W x 38cm D

### \$34.25 US \$44.40 CAN \$46.15 AU \$48.30 NZ

Our Hope laundry tote is great for kids, and adults alike. With our signature quote "Live with intention, Play with abandon, and be fearless in your pursuits" you'll always be a bit more inspired to handle your daily laundry needs.