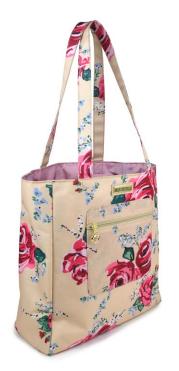

### \$147.10 US \$191.10 CAN \$198.60 AU \$207.50 NZ

The ultimate multi-tasking tote. The Anne showcases all the best of GIGI HILL. With our famous Signature Pocket Design, roomy interior, comfortable straps, durable faux leather, in classic GIGI HILL prints. See for yourself why GIGI HILL fans love our signature Anne tote.

#### SIGNATURE T. Ο ТЕ

- ~ 3 slip pockets
- ~ 1 secured zipper pocket
- ~ Pen/pencil holder
- ~ Key fob
- ~ 2 wide gusset pockets (fits water bottles)
- ~ Magnetic snap closure
- ~ Constructed from sleek faux leather
- ~ Comfortable straps
- ~ Bottom metal feet