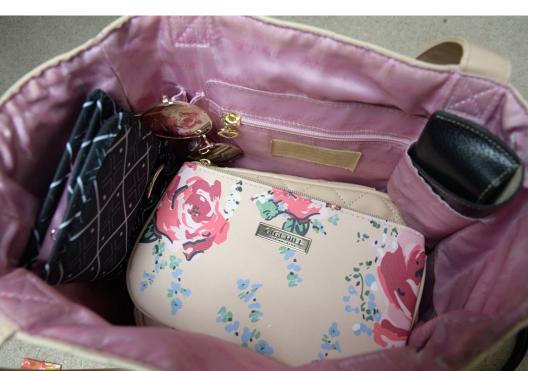

# SIGNATURE POCKET

Open any GIGI HILL bag and you will discover a fully-lined interior in our luxurious signature fabric. Reach inside and you will find our GIGI HILL Signature Pocket Design, which ensures there is a pocket for everything. Made especially for items like your cell phone and other electronics, we've also included pockets for water bottles, sunglasses, pens, and other essentials like your favorite lipstick! The inside secured zipper pocket gives you extra privacy and a handy key fob means your keys can be reached in an instant. Bottom support allows our bags to sit up nicely. Our full-sized totes feature our complete Signature Pocket Design while our smaller totes and handbags have a customized version to suit their smaller size. No matter which bag you choose, GIGI HILL keeps you organized in style.

| >> | SMARTPHONE            | >> | SUNGLASSES      |
|----|-----------------------|----|-----------------|
| >> | LAPTOP                | >> | READING GLASSES |
| >> | WALLET                | >> | WATER BOTTLE    |
| >> | FILE FOLDERS          | >> | ESSENTIALS      |
| »  | <b>BUSINESS CARDS</b> | >> | KEY FOB         |