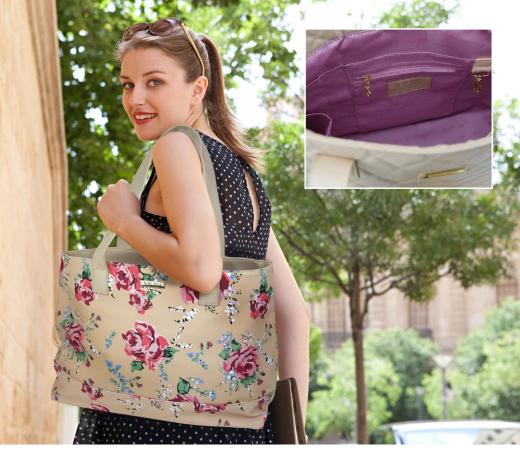

### \$147.10 US \$191.10 CAN \$198.60 AU \$207.50 NZ

The ultimate multi-tasking tote. The Anne showcases all the best of GIGI HILL. With our famous Signature Pocket Design, roomy interior, comfortable straps, durable faux leather, in classic GIGI HILL prints. See for yourself why GIGI HILL fans love our signature Anne tote.