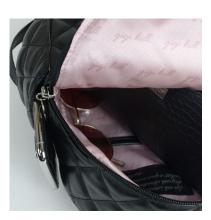

# SIGNATURE POCKET

Open any GIGI HILL bag and you will discover a fully-lined interior in our luxurious signature fabric. Reach inside and you will find our GIGI HILL Signature Pocket Design, which ensures there is a pocket for everything. Made especially for items like your cell phone and other electronics, we've also included pockets for water bottles, sunglasses, pens, and other essentials like your favorite lipstick! The inside secured zipper pocket gives you extra privacy and a handy key fob means your keys can be reached in an instant. Bottom support allows our bags to sit up nicely. Our full-sized totes feature our complete Signature Pocket Design while our smaller totes and handbags have a customized version to suit their smaller size. No matter which bag you choose, GIGI HILL keeps you organized in style.