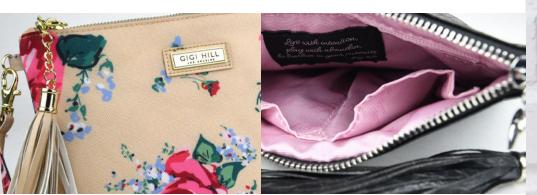

# SIGNATURE POCKET

Open any GIGI HILL bag and you will discover a fully-lined interior in our luxurious signature fabric. Reach inside and you will find our GIGI HILL Signature Pocket Design, which ensures there is a pocket for everything. Made especially for items like your cell phone and other electronics, we've also included pockets for water bottles, sunglasses, pens, and other essentials like your favorite lipstick! The inside secured zipper pocket gives you extra privacy and a handy key fob means your keys can be reached in an instant. Bottom support allows our bags to sit up nicely. Our full-sized totes feature our complete Signature Pocket Design while our smaller totes and handbags have a customized version to suit their smaller size. No matter which bag you choose, GIGI HILL keeps you organized in style.

> > ALWAYS WITH OUR SIGNATURE POCKET DESIGN

ALWAYS ABOUT THE DETAILS

26