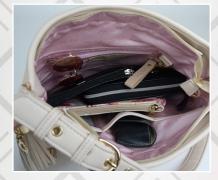

# SIGNATURE POCKET

Open any GIGI HILL bag and you will discover a fully-lined interior in our luxurious signature fabric. Reach inside and you will find our GIGI HILL Signature Pocket Design, which ensures there is a pocket for everything. Made especially for items like your cell phone and other electronics, we've also included pockets for water bottles, sunglasses, pens, and other essentials like your favorite lipstick! The inside secured zipper pocket gives you extra privacy and a handy key fob means your keys can be reached in an instant. Bottom support allows our bags to sit up nicely. Our full-sized totes feature our complete Signature Pocket Design while our smaller totes and handbags have a customized version to suit their smaller size. No matter which bag you choose, GIGI HILL keeps you organized in style.

| >> | SMARTPHONE            | >> | SUNGLASSES      |
|----|-----------------------|----|-----------------|
| >> | LAPTOP                | >> | READING GLASSES |
| >> | WALLET                | >> | WATER BOTTLE    |
| >> | FILE FOLDERS          | >> | ESSENTIALS      |
| »  | <b>BUSINESS CARDS</b> | >> | KEY FOB         |