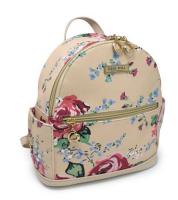

# MINI BACKPACK LENNON

9" H x 8" W x 4.5" D 23cm H x 20cm W x 11cm D Two adjustable shoulder straps

\$139.95 US \$181.90 CAN \$188.95 AU \$197.30 NZ

Packed with style and function, our Lennon mini backpack offers lots of wearable options. Wear Lennon over the shoulder as a handbag, or slung back as a backpack. You'll have serious access to the many exterior pockets, and the always on point inside slip pockets. This deceivingly sleek yet functional mini fashion find offers fun, versatility and style!