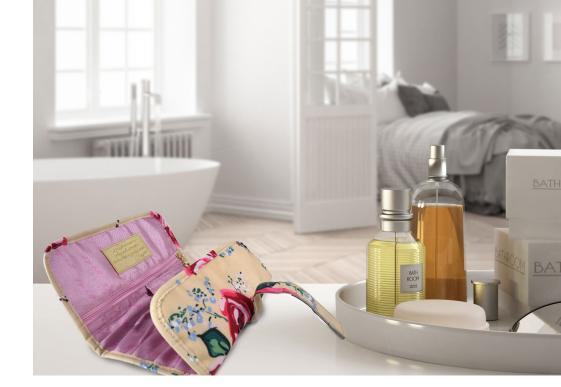

# SIGNATURE POCKET

Open any GIGI HILL bag and you will discover a fully-lined interior in our luxurious signature fabric. Reach inside and you will find our GIGI HILL Signature Pocket Design, which ensures there is a pocket for everything. Made especially for items like your cell phone and other electronics, we've also included pockets for water bottles, sunglasses, pens, and other essentials like your favorite lipstick! The inside secured zipper pocket gives you extra privacy and a handy key fob means your keys can be reached in an instant. Bottom support allows our bags to sit up nicely. Our full-sized totes feature our complete Signature Pocket Design while our smaller totes and handbags have a customized version to suit their smaller size. No matter which bag you choose, GIGI HILL keeps you organized in style.

| >> | SMARTPHONE            | >> | SUNGLASSES      |
|----|-----------------------|----|-----------------|
| >> | LAPTOP                | >> | READING GLASSES |
| >> | WALLET                | >> | WATER BOTTLE    |
| >> | FILE FOLDERS          | >> | ESSENTIALS      |
| »  | <b>BUSINESS CARDS</b> | >> | KEY FOB         |