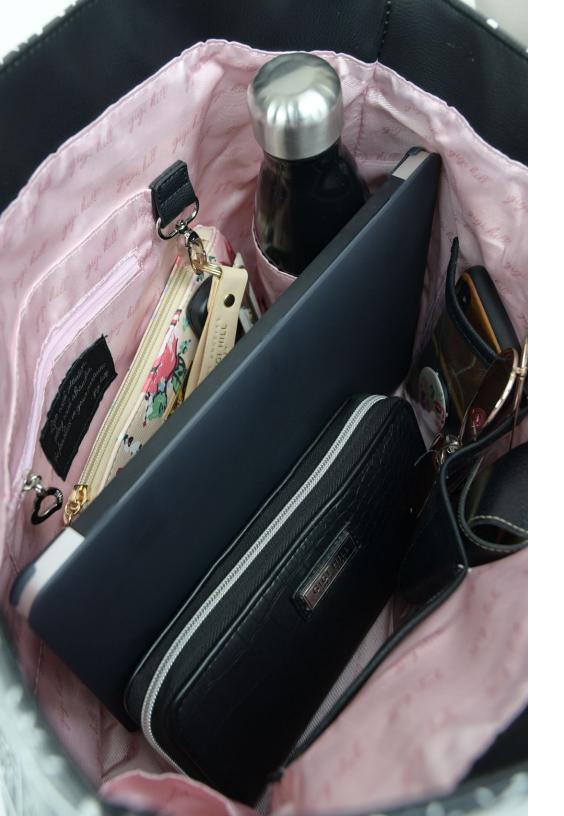

# SIGNATURE POCKET

Open any GIGI HILL bag and you will discover a fully-lined interior in our luxurious signature fabric. Reach inside and you will find our GIGI HILL Signature Pocket Design, which ensures there is a pocket for everything. Made especially for items like your cell phone and other electronics, we've also included pockets for water bottles, sunglasses, pens, and other essentials like your favorite lipstick! The inside secured zipper pocket gives you extra privacy and a handy key fob means your keys can be reached in an instant. Bottom support allows our bags to sit up nicely. Our full-sized totes feature our complete Signature Pocket Design while our smaller totes and handbags have a customized version to suit their smaller size. No matter which bag you choose, GIGI HILL keeps you organized in style.

| >> | SMARTPHONE            | >> | SUNGLASSES      |
|----|-----------------------|----|-----------------|
| >> | LAPTOP                | >> | READING GLASSES |
| >> | WALLET                | >> | WATER BOTTLE    |
| >> | FILE FOLDERS          | >> | ESSENTIALS      |
| »  | <b>BUSINESS CARDS</b> | >> | KEY FOB         |