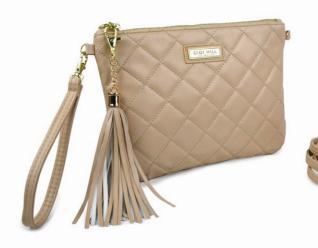

# ASHLEY

7"H x 9.5"W ~ strap drop 26" (removable) 17.78cm H x 24.13cm W ~ strap drop 66.04cm (removable)

\$50 US \$65 CAN \$67.43 AU \$70.43 NZ

The Ashley 3-in-1 cross-body clutch or wristlet keeps your lipsticks, phone, keys and other essentials secure and organized. Available in 3 great looks to complement your handbag and super chic to carry on its own!

antique floral cotton canvas

quilted tanwest palm beachfaux leatherfaux leather