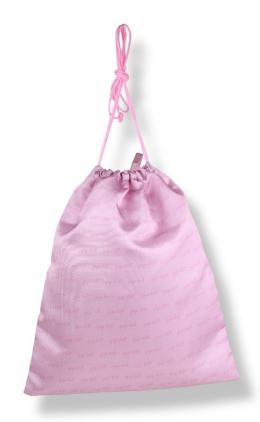

antique floral cotton canvas

cotton canvas

LAUNDRY BAG

LILY

### 17" H x 15" W 43.18cm H x 38.10cm W

\$35 US \$45.50 CAN \$46.14 AU \$48.29 NZ

This compact, expandable laundry bag is perfect for all your travel needs. More practical and fashionable than plastic hotel bags, load up shoes, lingerie and more. You'll find endless uses for this small little bag.