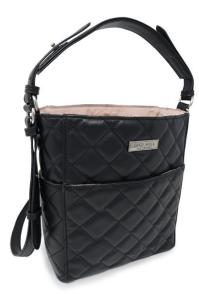

# HANDBAG STELLA

12" H x 11.75" W x 5.5" D 30.5cm H x 30cm W x 14cm D 7 hole single adjustable belt style shoulder strap

\$142.80 US \$185.60 CAN \$192.75 AU \$201.30 NZ

What every smart girl needs is a go-to handbag that delivers a sense of ease and organization without compromising style. Stella features a soft bucket construction with accessible exterior and interior pockets. All we can say is Game On ... You Got This!