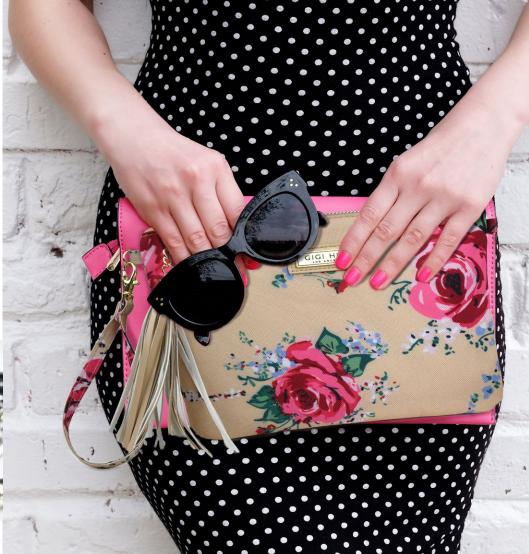

# ASHLEY

7"H x 9.5"W ~ strap drop 26" (removable) 17.78cm H x 24.13cm W ~ strap drop 66.04cm (removable)

\$50 US \$65 CAN \$67.43 AU \$70.43 NZ

The Ashley 3-in-1 cross-body clutch or wristlet keeps your lipsticks, phone, keys and other essentials secure and organized. Available in 3 great looks to complement your handbag and super chic to carry on its own!