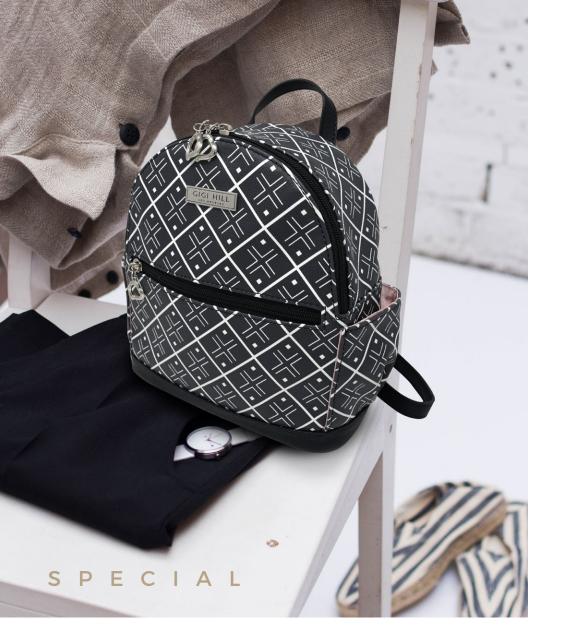

# MINI BACKPACK LENNON

9" H x 8" W x 4.5" D 23cm H x 20cm W x 11cm D Two adjustable shoulder straps

\$139.95 US \$181.90 CAN \$188.95 AU \$197.30 NZ

Packed with style and function, our Lennon mini backpack offers lots of wearable options. Wear Lennon over the shoulder as a handbag, or slung back as a backpack. You'll have serious access to the many exterior pockets, and the always on point inside slip pockets. This deceivingly sleek yet functional mini fashion find offers fun, versatility and style!