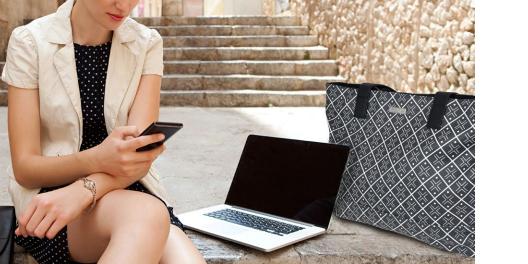

# HANDBAG STELLA

12" H x 11.75" W x 5.5" D 30.5cm H x 30cm W x 14cm D 7 hole single adjustable belt style shoulder strap

\$142.80 US \$185.60 CAN \$192.75 AU \$201.30 NZ

What every smart girl needs is a go-to handbag that delivers a sense of ease and organization without compromising style. Stella features a soft bucket construction with accessible exterior and interior pockets. All we can say is Game On ... You Got This!