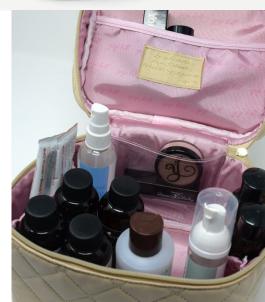

# LUCILLE

6" H x 8.75" W x 6" D 15.24cm H x 22.22cm W x 15.24cm D

\$45 US \$58.50 CAN \$59.71 AU \$62.29 NZ

- ~ Spacious pocket interior
- 4 roomy pockets, ideal for storing and organizing beauty items, jewelry, hair accessories, crafts, essential oils and collectibles
- ~ Structured side and bottom support Zip top opens to reveal exactly what's inside without rummaging

# SIGNATURE POCKET

Open any GIGI HILL bag and you will discover a fully-lined interior in our luxurious signature fabric. Reach inside and you will find our GIGI HILL Signature Pocket Design, which ensures there is a pocket for everything. Made especially for items like your cell phone and other electronics, we've also included pockets for water bottles, sunglasses, pens, and other essentials like your favorite lipstick! The inside secured zipper pocket gives you extra privacy and a handy key fob means your keys can be reached in an instant. Bottom support allows our bags to sit up nicely. Our full-sized totes feature our complete Signature Pocket Design while our smaller totes and handbags have a customized version to suit their smaller size. No matter which bag you choose, GIGI HILL keeps you organized in style.