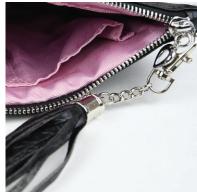

# SIGNATURE POCKET

Open any GIGI HILL bag and you will discover a fully-lined interior in our luxurious signature fabric. Reach inside and you will find our GIGI HILL Signature Pocket Design, which ensures there is a pocket for everything. Made especially for items like your cell phone and other electronics, we've also included pockets for water bottles, sunglasses, pens, and other essentials like your favorite lipstick! The inside secured zipper pocket gives you extra privacy and a handy key fob means your keys can be reached in an instant. Bottom support allows our bags to sit up nicely. Our full-sized totes feature our complete Signature Pocket Design while our smaller totes and handbags have a customized version to suit their smaller size. No matter which bag you choose, GIGI HILL keeps you organized in style.

| >> | SMARTPHONE            | >> | SUNGLASSES      |
|----|-----------------------|----|-----------------|
| >> | LAPTOP                | >> | READING GLASSES |
| >> | WALLET                | >> | WATER BOTTLE    |
| >> | FILE FOLDERS          | >> | ESSENTIALS      |
| »  | <b>BUSINESS CARDS</b> | >> | KEY FOB         |