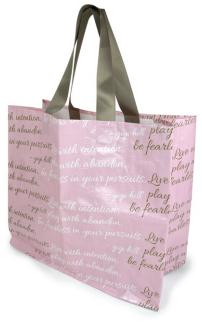

> RITA WALLET

KYLIE KEY CHAIN

CARRIE GROCERY TOTE

> HOPE LAUNDRY TOTE

G. KYLIE - Tan - faux leather H. RITA - West Palm Beach - faux leather . SMALL SCARLETT - Geo - faux leather J. HOPE - Signature Quote - polypropylene K. CARRIE - Signature Quote - polypropylene

# CARRIE

15.5" H x 17.5" W x 4" D 39cm H x 44cm W x 10cm D

- $\sim$  Two hand carry / over the shoulder straps
- ~ Constructed from pvc
- ~ Interior features 6 slip-in side straps

signature quote polypropylene

An inspiring Grocery Tote! Take along our Carrie grocery tote and make a trip to the grocery store more fashionable and inspiring! Pop beverages, a fresh container of soup and more in the secured side straps and pack up as much as two full-sized paper grocery sacks. Let's go shopping!