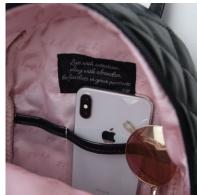

# SIGNATURE POCKET

Open any GIGI HILL bag and you will discover a fully-lined interior in our luxurious signature fabric. Reach inside and you will find our GIGI HILL Signature Pocket Design, which ensures there is a pocket for everything. Made especially for items like your cell phone and other electronics, we've also included pockets for water bottles, sunglasses, pens, and other essentials like your favorite lipstick! The inside secured zipper pocket gives you extra privacy and a handy key fob means your keys can be reached in an instant. Bottom support allows our bags to sit up nicely. Our full-sized totes feature our complete Signature Pocket Design while our smaller totes and handbags have a customized version to suit their smaller size. No matter which bag you choose, GIGI HILL keeps you organized in style.

| >> | SMARTPHONE            | >> | SUNGLASSES      |
|----|-----------------------|----|-----------------|
| >> | LAPTOP                | >> | READING GLASSES |
| >> | WALLET                | >> | WATER BOTTLE    |
| >> | FILE FOLDERS          | >> | ESSENTIALS      |
| »  | <b>BUSINESS CARDS</b> | >> | KEY FOB         |