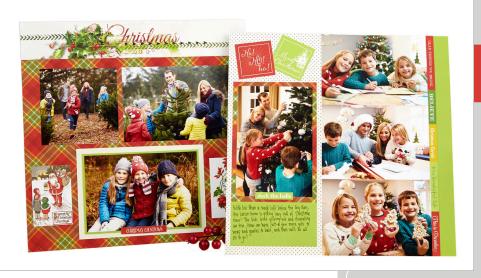

## **CHRISTMAS**

Layout by Chelsea Campbell featuring the **Joyous Noel** by Katie Pertiet collection

Also used: adhesive, black pen, photos (six 4" x 6" and one 4" x 4"), trimmer

## **DIRECTIONS:**

- 1 For left layout, use plaid cardstock as base; adhere Christmas title border strip to top edge.
- Adhere 4" x 4" photo approximately 1" from left edge and 1/2" from border strip.
- 3 Adhere second photo approximately 1/4" to the right of first photo, aligning top and bottom edges.
- 4 Mat third photo with 6 1/4" x 4 1/4" piece of green crosshatch cardstock; mat again with 6 3/4" x 4 3/4" piece of cream crosshatch cardstock. Adhere approximately 2 1/2" from left edge and 1/2' from bottom edge.
- 6 Cut Santa squares border strip into sections; adhere Joyous Christmas Greetings approximately 1/4" from left edge and 1 1/4" from bottom edge.
- 6 From Santa squares border strip, adhere Christmas Cheer approximately 1/4" from right edge and 1 1/4" from bottom edge.
- Out Christmas words border strip into sections; adhere Christmas Countdown to center of third photo's bottom edge.
- For right layout, use red polka dot cardstock as base; adhere three 4" x 6" photos so their top and bottom edges touch and they are approximately 1" from right edge.
- 4 Adhere one 12" strip from Christmas words border strip along right edge of three photos.
- Mat fourth photo with plaid journal card; adhere approximately 1/4" from left edge and 2 3/4" from bottom edge.
- Adhere 4 1/2" x 2 1/4" piece of green crosshatch cardstock below fourth photo; add journaling.
- Cut Merry Christmas squares border strip into sections; adhere Merry Christmas on an angle above right side of fourth photo. Adhere Ho! Ho! Ho! square on angle, slightly overlapping first square. Adhere Deck the Halls from Christmas words border strip to center of fourth photo's bottom edge.