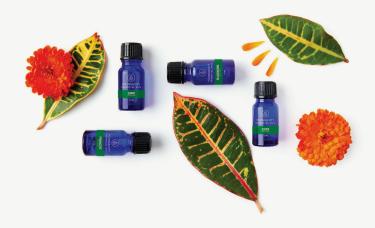

#### THE ESSENTIAL RESULTS NOW KIT

#6795

A kit specifically formulated to get to the root of individual health concerns and help establish effective aromatherapy recovery plans.

#### Includes 10ml Bottles of:

- · Birch, Sweet
- · Cypress
- · Lemongrass
- · Marjoram, Sweet
- · Ravensara
- · Rose Geranium
- · To Be At Peace™