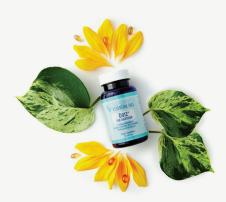

#### DOTZ™ FOR DIGESTION | APPROX. 90 SOFT GELS

#YG100046

These essential oil soft gels contain a blend of ingredients to support gastrointestinal health, promote fresh breath, and ease occasional stomach discomfort.

#### PEPPERMINT DOTZ™ | APPROX. 90 SOFT GELS

#YG100047

Cleanse your palate and promote fresh breath with natural soft gels made with invigorating peppermint essential oil.