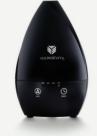

#### TEARDROP ESSENTIAL OILS DIFFUSER - BLACK

#YG209015

120mm x 190mm

Create a spa-like atmosphere anywhere with these sleek, modern diffusers.