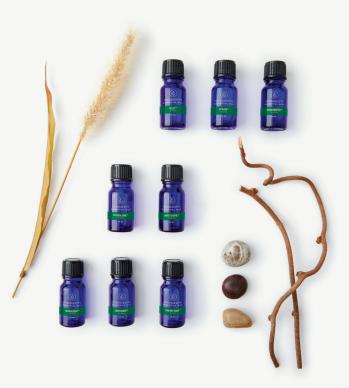

BASIC FIRST AID KIT

#67957

This kit includes essential oils that provide a wide range of soothing, restoring and energizing benefits; perfect for anyone starting an essential oils collection.

#### Includes the Intro to Essential Oils Booklet and 10ml Bottles of:

- · Peppermint
- · Lavender, Maillette
- · Tea Tree
- · Grapeseed Carrier Oil (8 oz.)
- · To Be Well™

SYSTEMS SUPPORT CHART: Reference the chart below to select the single oils or blends that target your individual needs.