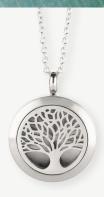

#### SILVER TREE OF LIFE ESSENTIAL OIL LOCKET

#USML401115

Diffuser locket with tree of life design. 1" Locket + 18" Chain.

#### **GOLD TREE OF LIFE ESSENTIAL OIL LOCKET**

#USML401116

Diffuser locket with tree of life design. 1" Locket + 18" Chain.