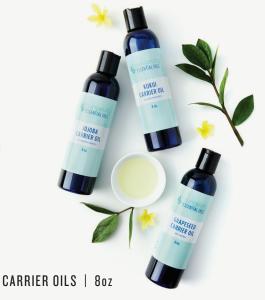

Some essential oils are too potent to be applied to the skin directly. Blend essential oils with a carrier oil so they can be applied safely. Carrier oils help to "carry" essential oils onto the skin and dilute essential oils to cover large areas of the body.

#### Kukui

#67100

Aleurites moluccans / cold pressing of beans

#### Grapeseed

#67050

Vitis vinifera / cold pressing of seeds of grapes

#### Jojoba

#67055

Simmondsia chinensis / cold pressing of beans