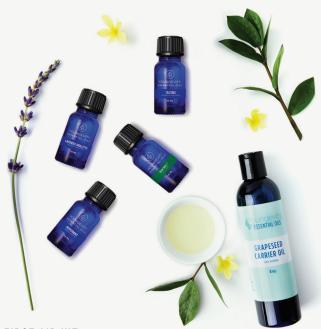

BASIC FIRST AID KIT

#67957

This kit includes essential oils that provide a wide range of soothing, restoring and energizing benefits; perfect for anyone starting an essential oils collection.

#### Includes the Intro to Essential Oils Booklet and 10ml Bottles of:

- · Peppermint
- · Lavender, Maillette
- · Tea Tree
- · Grapeseed Carrier Oil (8 oz.)
- · To Be Well™

SYSTEMS SUPPORT CHART: Reference the chart below to select the single oils or blends that target your individual needs.