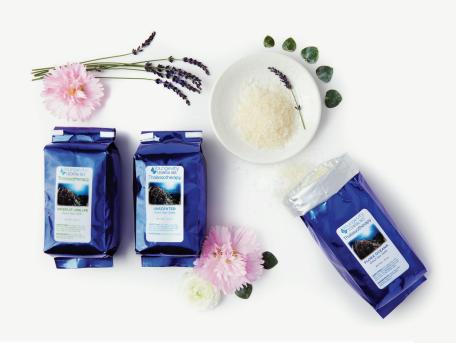

#### DEAD SEA BATH SALTS | 32oz

Relax and rejuvenate tired muscles with Dead Sea Bath Salts, blended with pure essential oils.

Flora Oceana #67750

Waters of Life #67751

Unscented

#67752