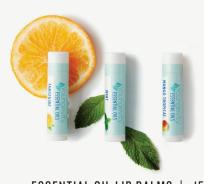

#### ESSENTIAL OIL LIP BALMS | .150z

Hydrate and refresh your lips naturally with our essential oil-infused lip balms. Available in three flavors.

Mango Tropical #67901

Mint

#67902

Tangerine #67903