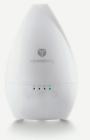

#### TEARDROP ESSENTIAL OILS DIFFUSER - WHITE

#YG209016 120mm x 190mm

#### TEARDROP ESSENTIAL OILS DIFFUSER - BLACK

#YG209015

120mm x 190mm

Create a spa-like atmosphere anywhere with these sleek, modern diffusers.