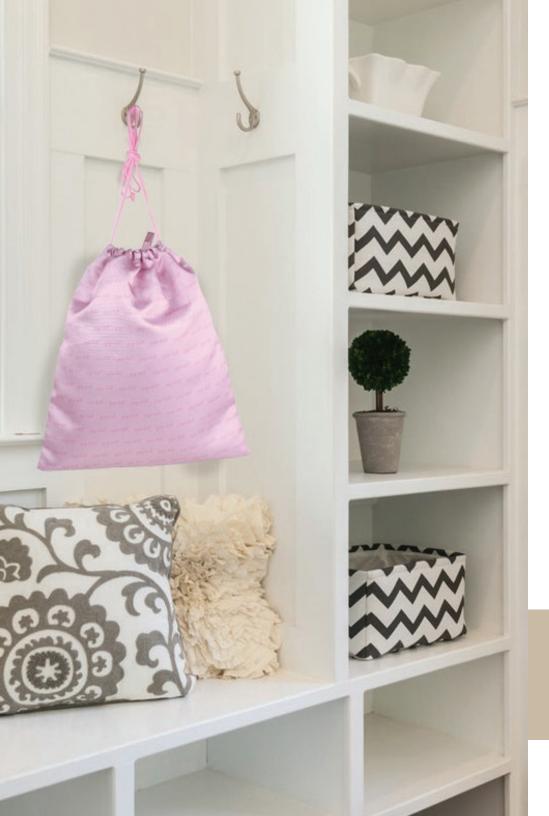

# LILY

15"W x 17"H

\$35 US \$45.50 CAN £33.60 UK

GIGI HILL signature fabric USGG100010

This compact, expandable laundry bag is perfect for all your travel needs. More practical and fashionable than plastic hotel bags, and also helps our environment.