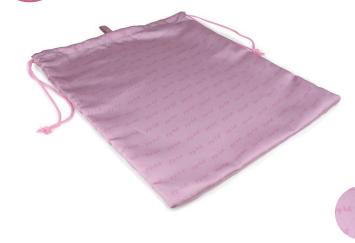

# LILY

15"W x 17"H

\$35 US \$45.50 CAN £33.60 UK

GIGI HILL signature fabric USGG100010

This compact, expandable laundry bag is perfect for all your travel needs. More practical and fashionable than plastic hotel bags, and also helps our environment.