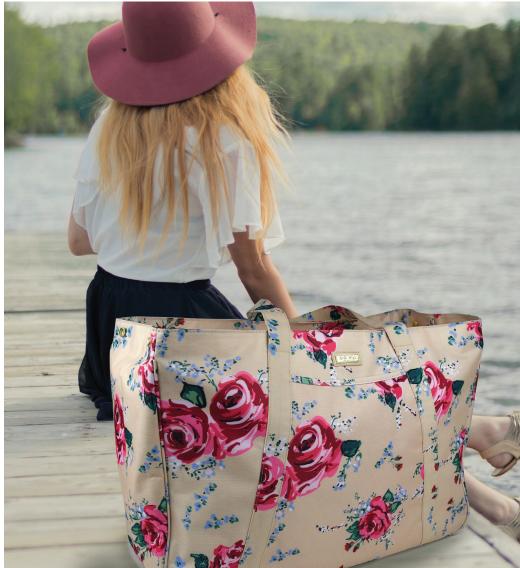

# **BRIGITTE**

22"W x 15-1/2"H x 8"D strap drop 12"

\$159 US \$206.70 CAN £152.60 UK

Transform the average weekend getaway into the trip of your dreams, with the ultimate overnight tote bag. The Zipped Brigitte will hold all your belongings with a secure double zip-top closure and comfortable extra-wide straps. Expandable side snaps allow for extra space as you need it.