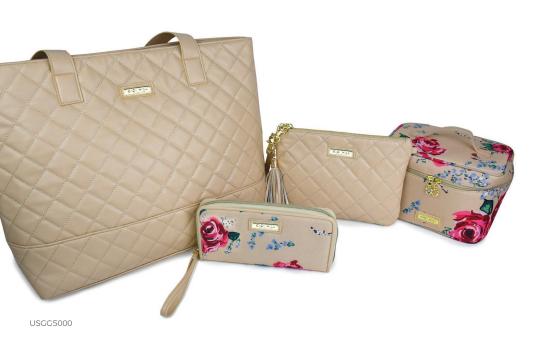

# SOCIAL KIT 1

\$199 us \$258.70 can £191 uk

ANNE QUILTED TAN

ASHLEY
QUILTED TAN

RITA

ANTIQUE FLORAL

LUCILLE ANTIQUE FLORAL