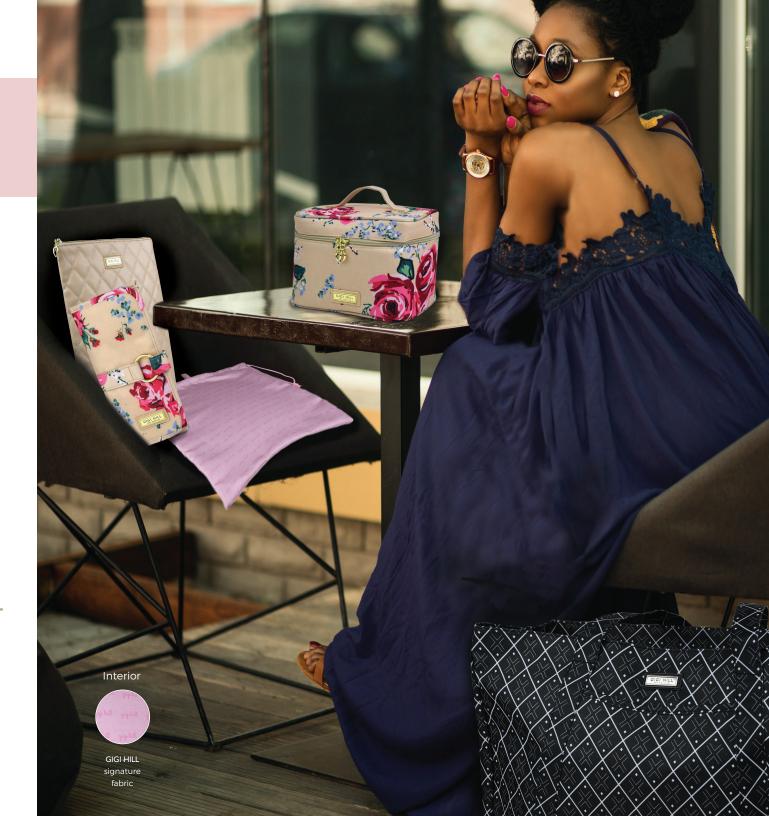

### ANNE LARGE TOTE

15-3/4"W x 13"H x 5-3/4"D strap drop 10-1/2"

> \$139 US \$180.70 CAN £133.40 UK

Our new Anne tote is both good looking and smart! With our featured Signature Pocket Design Anne will take you from the conference room to your children's activities, and to your next great adventure in style. Straps sit comfortably on your shoulders and metal feet on the bottom keep your bag clean when you set it down.

### SIGNATURE P O C K E T

Open any GIGI HILL bag and you will discover a fully-lined interior in our luxurious signature fabric. Reach inside and you will find our GIGI HILL Signature Pocket Design, which ensures there is a pocket for everything. Made especially for items like your cell phone and other electronics, we've also included pockets for water bottles, sunglasses, pens, and other essentials like your favorite lipstick!

The inside secured zipper pocket gives you extra privacy and a handy key fob means your keys can be reached in an instant. Bottom support allows our bags to sit up nicely. Our full-sized totes feature our complete Signature Pocket Design while our smaller totes and handbags have a customized version to suit their smaller size.

No matter which bag you choose, GIGI HILL keeps you organized in style.

- » SMARTPHONE
- **» WATER BOTTLE**

- » SUNGLASSES
- **» BUSINESS CARDS**
- » READING GLASSES
- » KEY FOB

The perfect fit.

The ideal carry-on is coming soon. Engineered for stylish travelers.