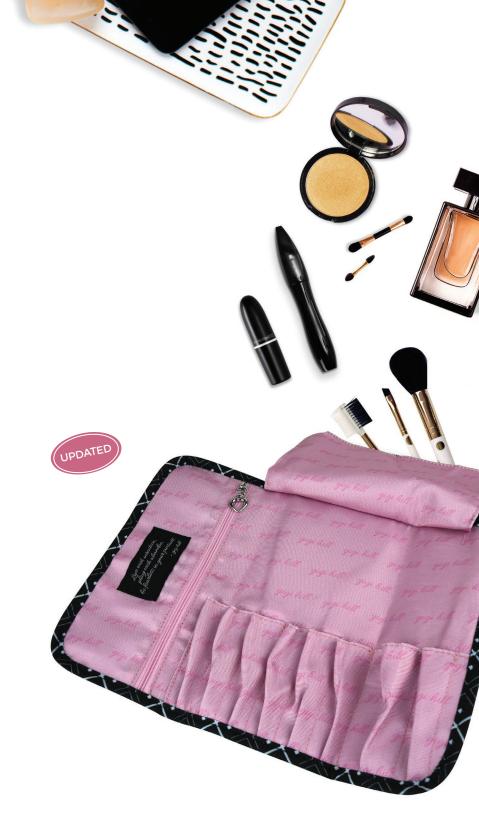

## **MIKAYLA**

13"L x 9"H (folds to 4-1/2" x 9")

\$29 US \$37.70 CAN £27.80 UK

8 brush slot beauty roll, with a roomy zipped storage pocket and a fold-over wipe-able flap to keep brush heads clean and protected

The Mikayla rolls up nicely to a convenient travel size with a belt-style velcro closure to keep it all chic and secure!

(makeup & brushes not included)

MULTI-FUNCTIONAL POUCH