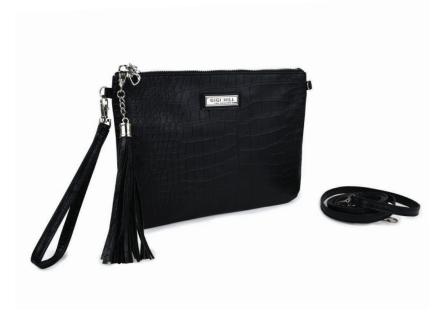

## **ASHLEY**

9-1/2"W x 7"H strap drop 26" (removable)

\$50 US \$65 CAN £48 UK

The Ashely 3-in-1 clutch keeps your lipsticks, phone, keys and other essentials secure and organized. Available in 3 great looks to complement your handbag and super chic to carry on its own!

antique floral USGG100005

quilted tan USGG100006

west palm beach USGG100007

WALLET