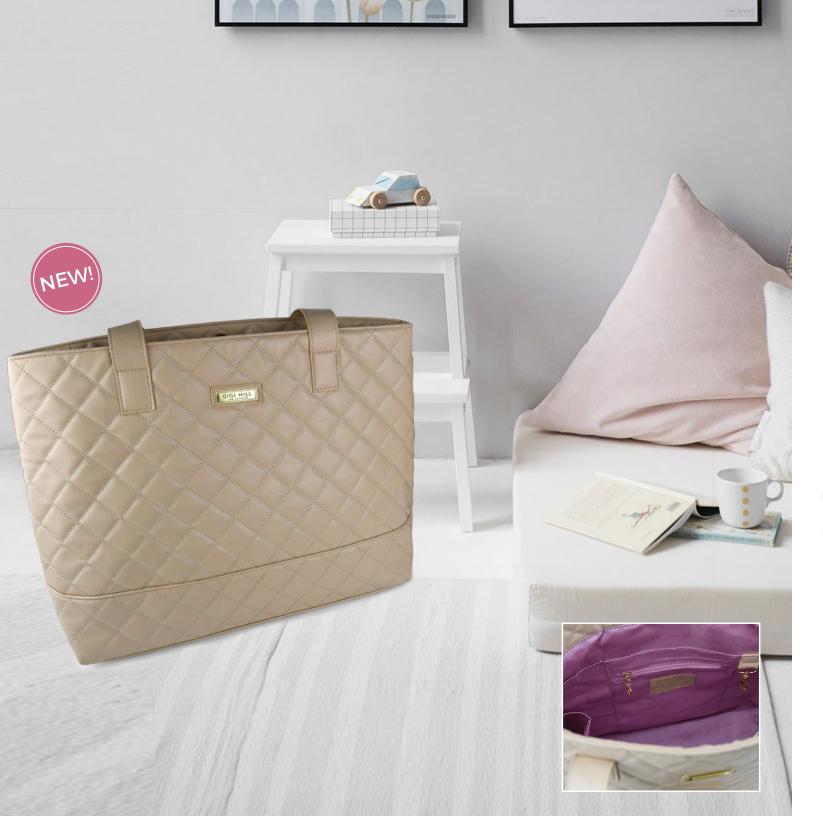

### ANNE LARGE TOTE

15-3/4"W x 13"H x 5-3/4"D strap drop 10-1/2"

> \$139 US \$180.70 CAN £133.40 UK

Our new Anne tote is both good looking and smart! With our featured Signature Pocket Design Anne will take you from the conference room to your children's activities, and to your next great adventure in style. Straps sit comfortably on your shoulders and metal feet on the bottom keep your bag clean when you set it down.

### SIGNATURE P O C K E T

Open any GIGI HILL bag and you will discover a fully-lined interior in our luxurious signature fabric. Reach inside and you will find our GIGI HILL Signature Pocket Design, which ensures there is a pocket for everything. Made especially for items like your cell phone and other electronics, we've also included pockets for water bottles, sunglasses, pens, and other essentials like your favorite lipstick!

The inside secured zipper pocket gives you extra privacy and a handy key fob means your keys can be reached in an instant. Bottom support allows our bags to sit up nicely. Our full-sized totes feature our complete Signature Pocket Design while our smaller totes and handbags have a customized version to suit their smaller size.