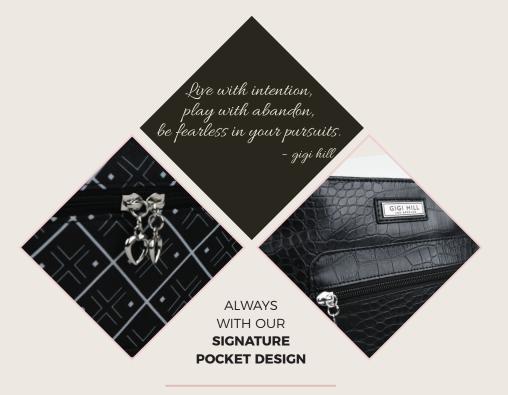

### SIGNATURE P O C K E T

Open any GIGI HILL bag and you will discover a fully-lined interior in our luxurious signature fabric. Reach inside and you will find our GIGI HILL Signature Pocket Design, which ensures there is a pocket for everything. Made especially for items like your cell phone and other electronics, we've also included pockets for water bottles, sunglasses, pens, and other essentials like your favorite lipstick!

The inside secured zipper pocket gives you extra privacy and a handy key fob means your keys can be reached in an instant. Bottom support allows our bags to sit up nicely. Our full-sized totes feature our complete Signature Pocket Design while our smaller totes and handbags have a customized version to suit their smaller size.

Live with intention, play with abandon, be fearless in your pursuits.

- gigi hill