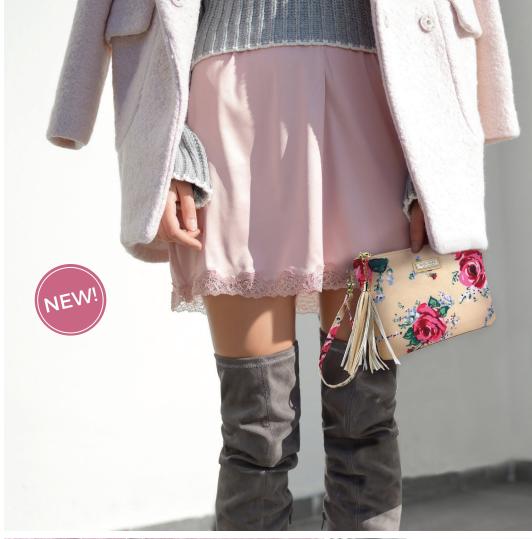

## **ASHLEY**

9-1/2"W x 7"H strap drop 26" (removable)

\$50 US \$65 CAN £48 UK

The Ashely 3-in-1 clutch keeps your lipsticks, phone, keys and other essentials secure and organized. Available in 3 great looks to complement your handbag and super chic to carry on its own!

antique floral USGG100005

quilted tan USGG100006

west palm beach USGG100007

WALLET