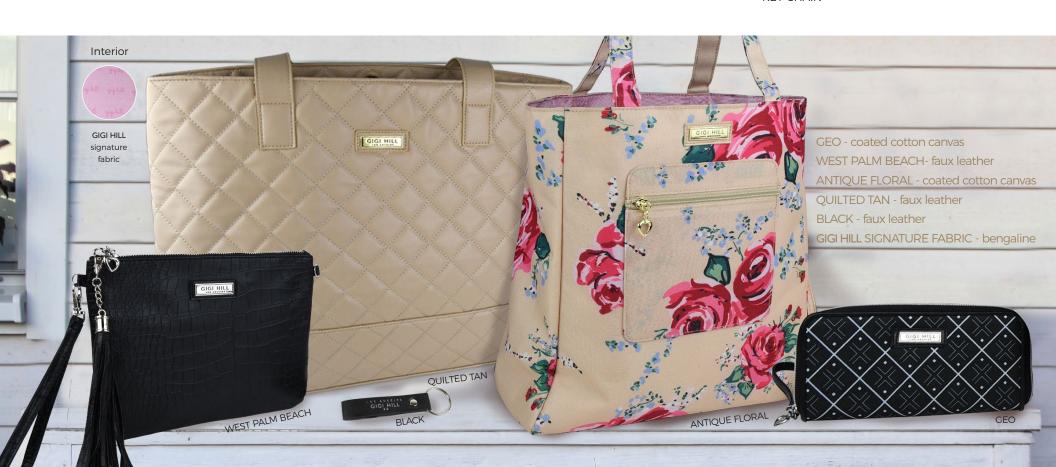

# **KATHARINE**

12-1/2"W x 13"H x 5"D strap drop 12"

\$49 USD \$63.70 CAN £47 UK

Our signature tote allows you to show off your sassy personality in style.

Zippered pockets inside and on the front keep important items secure.

We've added a pen slot and glasses slot and the open top makes it easy to slip in sunglasses, magazines, and even lunch.

antique floral USGG100024

quilted tan USGG100026

west palm beach USGG100027

geo USGG100025

## **ASHLEY**

9-1/2"W x 7"H strap drop 26" (removable)

\$50 US \$65 CAN £48 UK

The Ashely 3-in-1 clutch keeps your lipsticks, phone, keys and other essentials secure and organized. Available in 3 great looks to complement your handbag and super chic to carry on its own!

antique floral USGG100005

quilted tan USGG100006

west palm beach USGG100007

WALLET

### RITA

8-1/4"W x 4"H x 1"D

\$49 US \$63.70 CAN £47 UK

This gorgeous wallet has 18 card slots, coin pocket, plus room for your phone and everything in-between. The zip-around closure keeps everything secure. We've added the wristlet for when you are the handsfree girl about town!

USGG100030

west palm beach USGG100031

geo USGG100029

KEYCHAIN

4-1/4"W x 3/4"H

\$9 US \$11.70 CAN £8.60 UK

Our collectors key chain features our GIGI HILL 2.0 logo. Make a statement and keep all your keys together with this stylish key chain made of luxury faux leather with a logo-embossed design.

tan - gold USGG100032

USGG100033