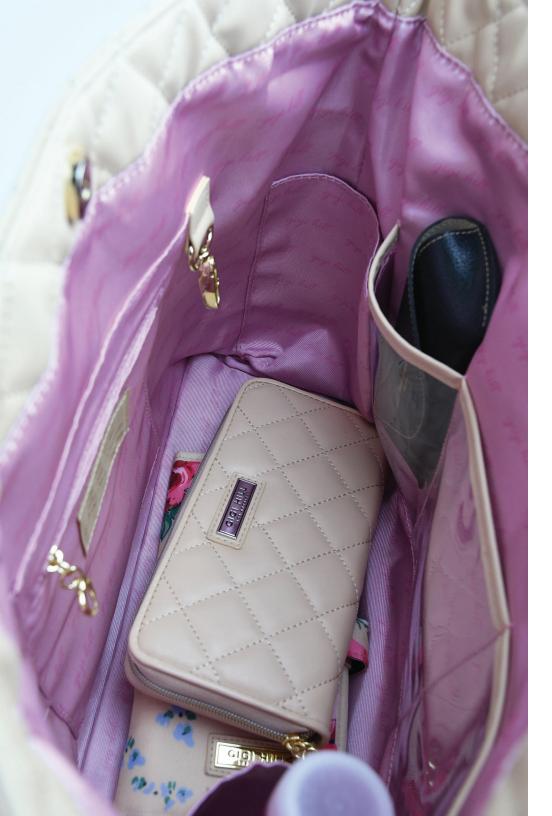

### SIGNATURE P O C K E T

Open any GIGI HILL bag and you will discover a fully-lined interior in our luxurious signature fabric. Reach inside and you will find our GIGI HILL Signature Pocket Design, which ensures there is a pocket for everything. Made especially for items like your cell phone and other electronics, we've also included pockets for water bottles, sunglasses, pens, and other essentials like your favorite lipstick!

The inside secured zipper pocket gives you extra privacy and a handy key fob means your keys can be reached in an instant. Bottom support allows our bags to sit up nicely. Our full-sized totes feature our complete Signature Pocket Design while our smaller totes and handbags have a customized version to suit their smaller size.

No matter which bag you choose, GIGI HILL keeps you organized in style.

- » SMARTPHONE
- **» WATER BOTTLE**

- » SUNGLASSES
- **» BUSINESS CARDS**
- » READING GLASSES
- » KEY FOB

The perfect fit.

The ideal carry-on is coming soon. Engineered for stylish travelers.