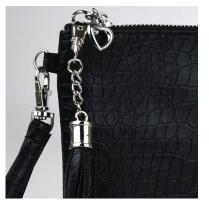

3 - I N - 1 C L U T C H

## **ASHLEY**

9-1/2"W x 7"H strap drop 26" (removable)

\$50 US \$65 CAN £48 UK

The Ashely 3-in-1 clutch keeps your lipsticks, phone, keys and other essentials secure and organized. Available in 3 great looks to complement your handbag and super chic to carry on its own!