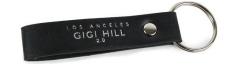

USGG100030

west palm beach USGG100031

geo USGG100029

KEYCHAIN

4-1/4"W x 3/4"H

\$9 US \$11.70 CAN £8.60 UK

Our collectors key chain features our GIGI HILL 2.0 logo. Make a statement and keep all your keys together with this stylish key chain made of luxury faux leather with a logo-embossed design.