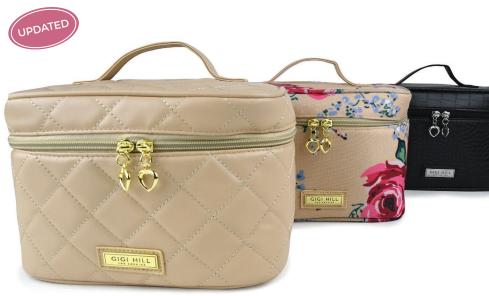

### EVERYDAY COLLECTION

We created the Everyday Collection to showcase the "essentials", the items you use every day. Bags and accessories that provide you with all the fashion you desire and the function you've come to expect from us. **GIGI HILL** essentials 101.

Smart & Stylish. That's you!

### ANNE LARGE TOTE

15-3/4"W x 13"H x 5-3/4"D strap drop 10-1/2"

> \$139 US \$180.70 CAN £133.40 UK

Our new Anne tote is both good looking and smart! With our featured Signature Pocket Design Anne will take you from the conference room to your children's activities, and to your next great adventure in style. Straps sit comfortably on your shoulders and metal feet on the bottom keep your bag clean when you set it down.

# **KATHARINE**

12-1/2"W x 13"H x 5"D strap drop 12"

\$49 USD \$63.70 CAN £47 UK

Our signature tote allows you to show off your sassy personality in style.

Zippered pockets inside and on the front keep important items secure.

We've added a pen slot and glasses slot and the open top makes it easy to slip in sunglasses, magazines, and even lunch.

antique floral USGG100024

quilted tan USGG100026

west palm beach USGG100027

geo USGG100025