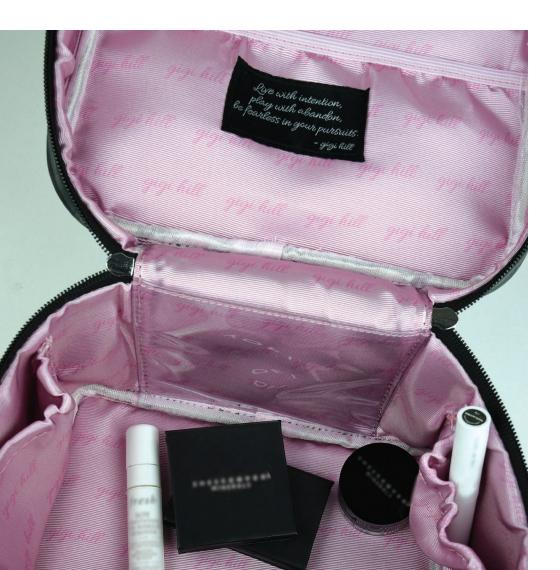

### SIGNATURE P O C K E T

Open any GIGI HILL bag and you will discover a fully-lined interior in our luxurious signature fabric. Reach inside and you will find our GIGI HILL Signature Pocket Design, which ensures there is a pocket for everything. Made especially for items like your cell phone and other electronics, we've also included pockets for water bottles, sunglasses, pens, and other essentials like your favorite lipstick!

The inside secured zipper pocket gives you extra privacy and a handy key fob means your keys can be reached in an instant. Bottom support allows our bags to sit up nicely. Our full-sized totes feature our complete Signature Pocket Design while our smaller totes and handbags have a customized version to suit their smaller size.

No matter which bag you choose, GIGI HILL keeps you organized in style.

- » SMARTPHONE
- **» WATER BOTTLE**

- » SUNGLASSES
- **» BUSINESS CARDS**
- » READING GLASSES
- » KEY FOB

The perfect fit.

The ideal carry-on is coming soon. Engineered for stylish travelers.