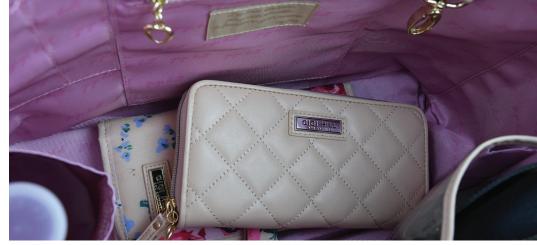

### RITA

8-1/4"W x 4"H x 1"D

\$49 US \$63.70 CAN £47 UK

This gorgeous wallet has 18 card slots, coin pocket, plus room for your phone and everything in-between. The zip-around closure keeps everything secure. We've added the wristlet for when you are the handsfree girl about town!