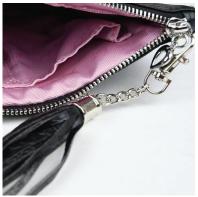

3 - I N - 1 C L U T C H

## **ASHLEY**

9-1/2"W x 7"H strap drop 26" (removable)

\$50 US \$65 CAN £48 UK

The Ashely 3-in-1 clutch keeps your lipsticks, phone, keys and other essentials secure and organized. Available in 3 great looks to complement your handbag and super chic to carry on its own!