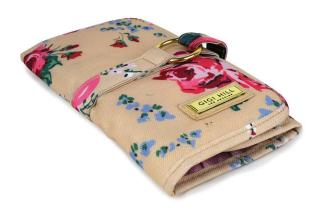

## **ASHLEY**

9-1/2"W x 7"H strap drop 26" (removable)

\$50 US \$65 CAN £48 UK

The Ashely 3-in-1 clutch keeps your lipsticks, phone, keys and other essentials secure and organized. Available in 3 great looks to complement your handbag and super chic to carry on its own!

antique floral USGG100005

quilted tan USGG100006

west palm beach USGG100007

WALLET