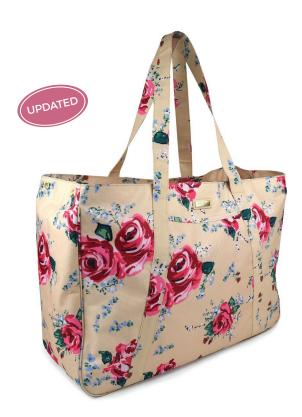

### ANNE LARGE TOTE

15-3/4"W x 13"H x 5-3/4"D strap drop 10-1/2"

> \$139 US \$180.70 CAN £133.40 UK

Our new Anne tote is both good looking and smart! With our featured Signature Pocket Design Anne will take you from the conference room to your children's activities, and to your next great adventure in style. Straps sit comfortably on your shoulders and metal feet on the bottom keep your bag clean when you set it down.