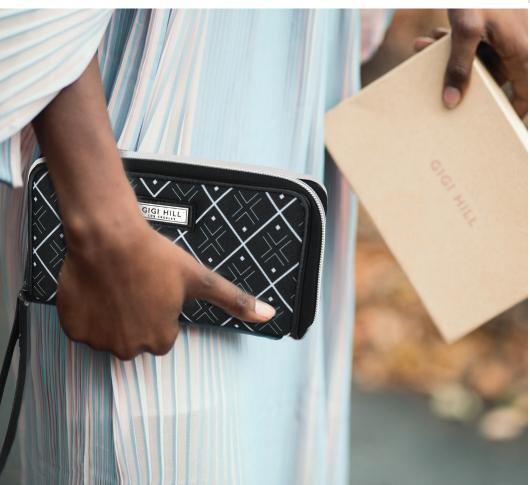

### RITA

8-1/4"W x 4"H x 1"D

\$49 US \$63.70 CAN £47 UK

This gorgeous wallet has 18 card slots, coin pocket, plus room for your phone and everything in-between. The zip-around closure keeps everything secure. We've added the wristlet for when you are the handsfree girl about town!