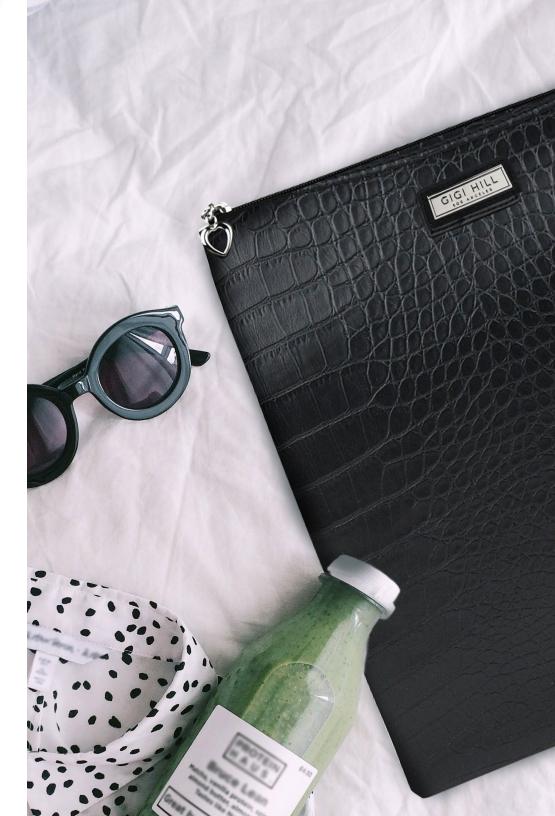

### ANNE LARGE TOTE

15-3/4"W x 13"H x 5-3/4"D strap drop 10-1/2"

> \$139 US \$180.70 CAN £133.40 UK

Our new Anne tote is both good looking and smart! With our featured Signature Pocket Design Anne will take you from the conference room to your children's activities, and to your next great adventure in style. Straps sit comfortably on your shoulders and metal feet on the bottom keep your bag clean when you set it down.

### SIGNATURE P O C K E T

Open any GIGI HILL bag and you will discover a fully-lined interior in our luxurious signature fabric. Reach inside and you will find our GIGI HILL Signature Pocket Design, which ensures there is a pocket for everything. Made especially for items like your cell phone and other electronics, we've also included pockets for water bottles, sunglasses, pens, and other essentials like your favorite lipstick!

The inside secured zipper pocket gives you extra privacy and a handy key fob means your keys can be reached in an instant. Bottom support allows our bags to sit up nicely. Our full-sized totes feature our complete Signature Pocket Design while our smaller totes and handbags have a customized version to suit their smaller size.