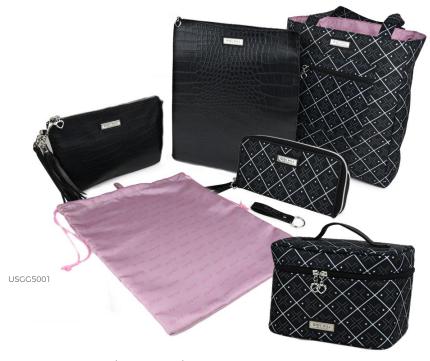

# SOCIAL KIT 1

\$199 us \$258.70 can £191 uk

ANNE QUILTED TAN

ASHLEY
QUILTED TAN

RITA

ANTIQUE FLORAL

LUCILLE ANTIQUE FLORAL

GEO

RITA GEO KYLIE

LILY

BLACK

SIGNATURE FABRIC

ASHLEY
WEST PALM BEACH

LUCILLE

LARGE SCARLETT