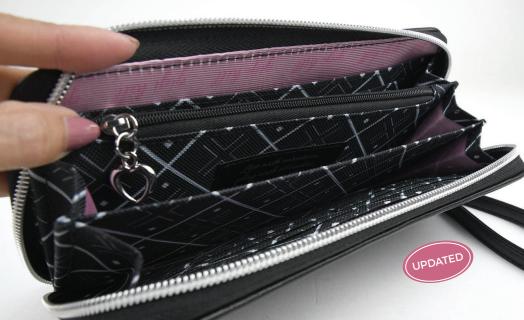

### RITA

8-1/4"W x 4"H x 1"D

\$49 US \$63.70 CAN £47 UK

This gorgeous wallet has 18 card slots, coin pocket, plus room for your phone and everything in-between. The zip-around closure keeps everything secure. We've added the wristlet for when you are the handsfree girl about town!

### SIGNATURE P O C K E T

Open any GIGI HILL bag and you will discover a fully-lined interior in our luxurious signature fabric. Reach inside and you will find our GIGI HILL Signature Pocket Design, which ensures there is a pocket for everything. Made especially for items like your cell phone and other electronics, we've also included pockets for water bottles, sunglasses, pens, and other essentials like your favorite lipstick!

The inside secured zipper pocket gives you extra privacy and a handy key fob means your keys can be reached in an instant. Bottom support allows our bags to sit up nicely. Our full-sized totes feature our complete Signature Pocket Design while our smaller totes and handbags have a customized version to suit their smaller size.