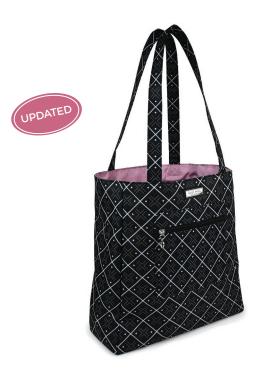

# **KATHARINE**

12-1/2"W x 13"H x 5"D strap drop 12"

\$49 USD \$63.70 CAN £47 UK

Our signature tote allows you to show off your sassy personality in style.

Zippered pockets inside and on the front keep important items secure.

We've added a pen slot and glasses slot and the open top makes it easy to slip in sunglasses, magazines, and even lunch.

antique floral USGG100024

quilted tan USGG100026

west palm beach USGG100027

geo USGG100025