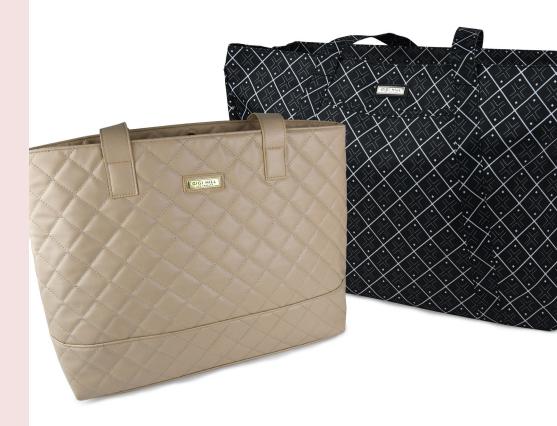

### ANNE LARGE TOTE

15-3/4"W x 13"H x 5-3/4"D strap drop 10-1/2"

> \$139 US \$180.70 CAN £133.40 UK

Our new Anne tote is both good looking and smart! With our featured Signature Pocket Design Anne will take you from the conference room to your children's activities, and to your next great adventure in style. Straps sit comfortably on your shoulders and metal feet on the bottom keep your bag clean when you set it down.

# **KATHARINE**

12-1/2"W x 13"H x 5"D strap drop 12"

\$49 USD \$63.70 CAN £47 UK

Our signature tote allows you to show off your sassy personality in style.

Zippered pockets inside and on the front keep important items secure.