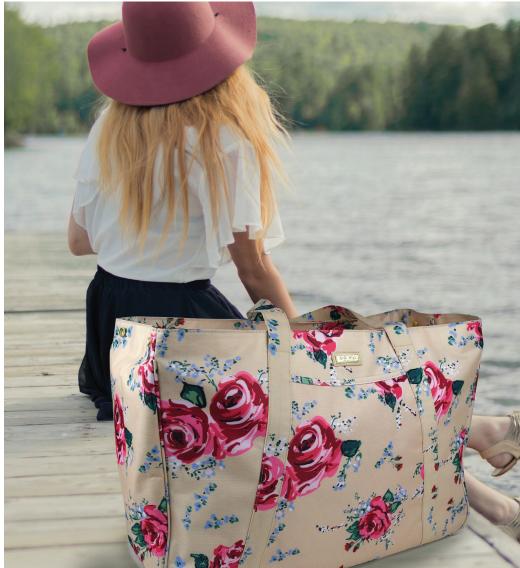

## **BRIGITTE**

22"W x 15-1/2"H x 8"D strap drop 12"

\$159 US \$206.70 CAN £152.60 UK

Transform the average weekend getaway into the trip of your dreams, with the ultimate overnight tote bag. The Zipped Brigitte will hold all your belongings with a secure double zip-top closure and comfortable extra-wide straps. Expandable side snaps allow for extra space as you need it.