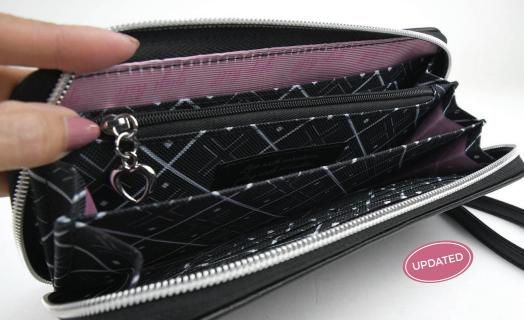

### RITA

8-1/4"W x 4"H x 1"D

\$49 US \$63.70 CAN £47 UK

This gorgeous wallet has 18 card slots, coin pocket, plus room for your phone and everything in-between. The zip-around closure keeps everything secure. We've added the wristlet for when you are the handsfree girl about town!