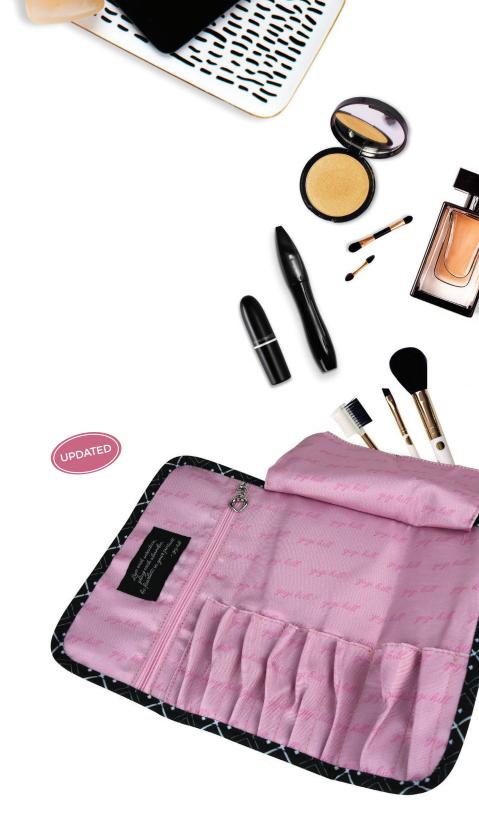

### MIKAYLA

BRUSH ROLL

## **MIKAYLA**

13"L x 9"H (folds to 4-1/2" x 9")

\$29 US \$37.70 CAN £27.80 UK

8 brush slot beauty roll, with a roomy zipped storage pocket and a fold-over wipe-able flap to keep brush heads clean and protected

The Mikayla rolls up nicely to a convenient travel size with a belt-style velcro closure to keep it all chic and secure!

(makeup & brushes not included)

MULTI-FUNCTIONAL POUCH