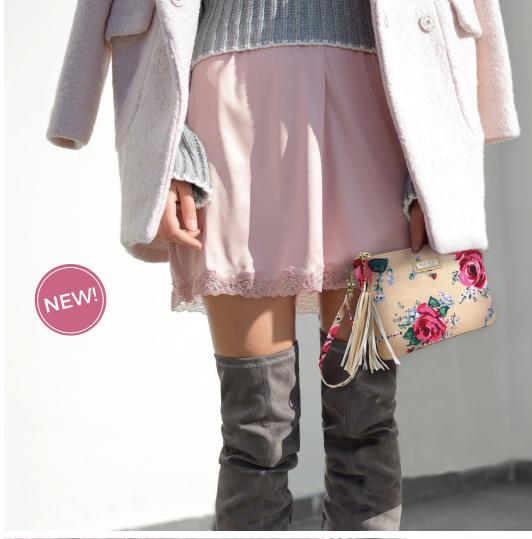

### SIGNATURE P O C K E T

Open any GIGI HILL bag and you will discover a fully-lined interior in our luxurious signature fabric. Reach inside and you will find our GIGI HILL Signature Pocket Design, which ensures there is a pocket for everything. Made especially for items like your cell phone and other electronics, we've also included pockets for water bottles, sunglasses, pens, and other essentials like your favorite lipstick!

The inside secured zipper pocket gives you extra privacy and a handy key fob means your keys can be reached in an instant. Bottom support allows our bags to sit up nicely. Our full-sized totes feature our complete Signature Pocket Design while our smaller totes and handbags have a customized version to suit their smaller size.

No matter which bag you choose, GIGI HILL keeps you organized in style.

- » SMARTPHONE
- **» WATER BOTTLE**

- » SUNGLASSES
- **» BUSINESS CARDS**
- » READING GLASSES
- » KEY FOB

The perfect fit.

The ideal carry-on is coming soon. Engineered for stylish travelers.