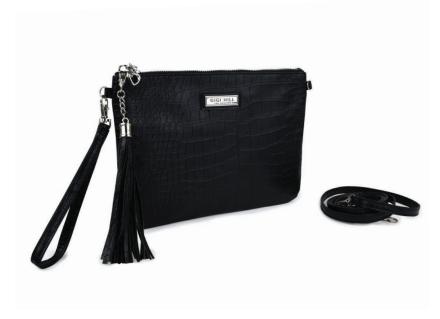

### RITA

8-1/4"W x 4"H x 1"D

\$49 US \$63.70 CAN £47 UK

This gorgeous wallet has 18 card slots, coin pocket, plus room for your phone and everything in-between. The zip-around closure keeps everything secure. We've added the wristlet for when you are the handsfree girl about town!

USGG100030

west palm beach USGG100031

geo USGG100029

KEYCHAIN

4-1/4"W x 3/4"H

\$9 US \$11.70 CAN £8.60 UK

Our collectors key chain features our GIGI HILL 2.0 logo. Make a statement and keep all your keys together with this stylish key chain made of luxury faux leather with a logo-embossed design.