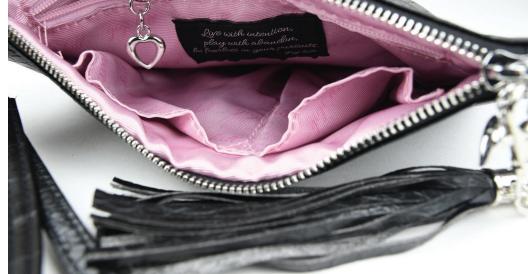

### RITA

8-1/4"W x 4"H x 1"D

\$49 US \$63.70 CAN £47 UK

This gorgeous wallet has 18 card slots, coin pocket, plus room for your phone and everything in-between. The zip-around closure keeps everything secure. We've added the wristlet for when you are the handsfree girl about town!

### SIGNATURE P O C K E T

Open any GIGI HILL bag and you will discover a fully-lined interior in our luxurious signature fabric. Reach inside and you will find our GIGI HILL Signature Pocket Design, which ensures there is a pocket for everything. Made especially for items like your cell phone and other electronics, we've also included pockets for water bottles, sunglasses, pens, and other essentials like your favorite lipstick!

The inside secured zipper pocket gives you extra privacy and a handy key fob means your keys can be reached in an instant. Bottom support allows our bags to sit up nicely. Our full-sized totes feature our complete Signature Pocket Design while our smaller totes and handbags have a customized version to suit their smaller size.