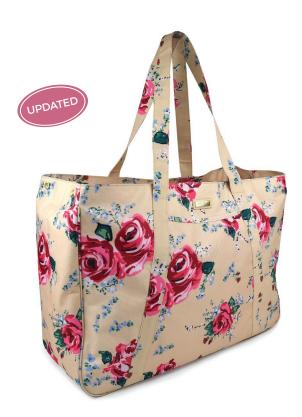

## **BRIGITTE**

22"W x 15-1/2"H x 8"D strap drop 12"

\$159 US \$206.70 CAN £152.60 UK

Transform the average weekend getaway into the trip of your dreams, with the ultimate overnight tote bag. The Zipped Brigitte will hold all your belongings with a secure double zip-top closure and comfortable extra-wide straps. Expandable side snaps allow for extra space as you need it.

antique floral USGG100020

quilted tan
USGG100022

west palm beach USGG100023

geo USGG100021

TRAIN CASE