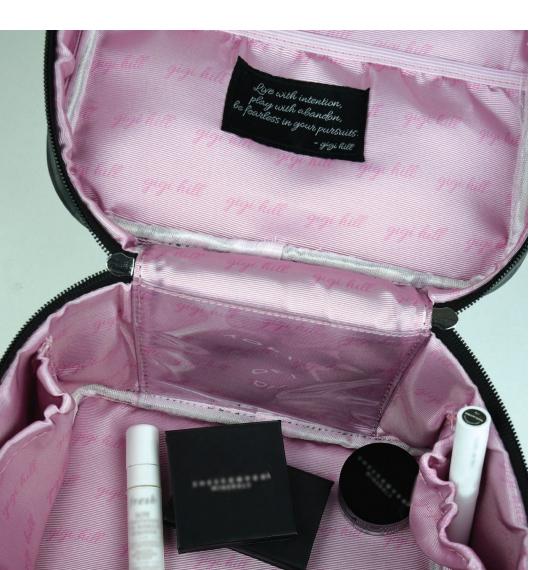

#### » SPACIOUS POCKET INTERIOR

Ideal for storing and organizing beauty items, jewelry, hair accessories, crafts and collectibles

#### » STRUCTURED SIDE AND BOTTOM SUPPORT

Hold the case open so you can peek in and see exactly what's inside without rummaging

antique floral USGG100001

quilted tan
USGG100038

west palm beach
USGG100039

geo USGG100002