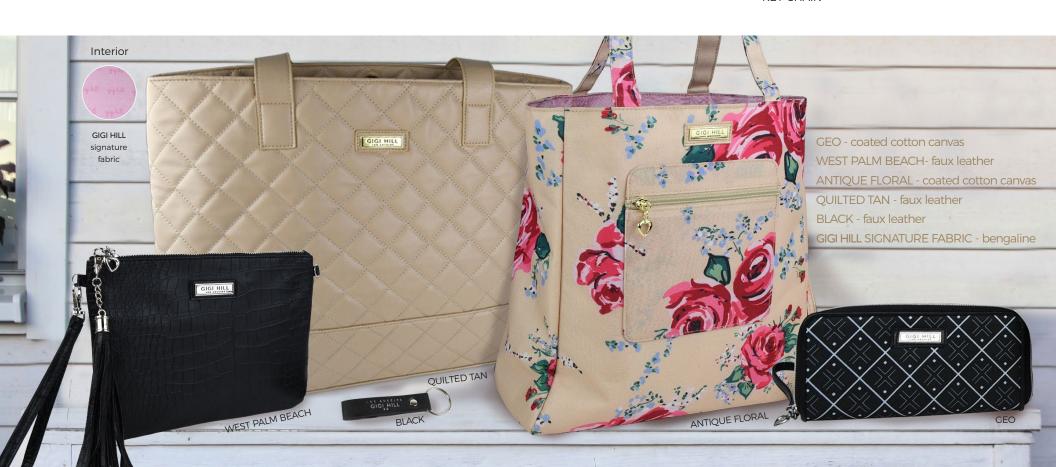

### ANNE LARGE TOTE

15-3/4"W x 13"H x 5-3/4"D strap drop 10-1/2"

> \$139 US \$180.70 CAN £133.40 UK

Our new Anne tote is both good looking and smart! With our featured Signature Pocket Design Anne will take you from the conference room to your children's activities, and to your next great adventure in style. Straps sit comfortably on your shoulders and metal feet on the bottom keep your bag clean when you set it down.

## **KATHARINE**

12-1/2"W x 13"H x 5"D strap drop 12"

\$49 USD \$63.70 CAN £47 UK

Our signature tote allows you to show off your sassy personality in style.

Zippered pockets inside and on the front keep important items secure.

## **ASHLEY**

9-1/2"W x 7"H strap drop 26" (removable)

\$50 US \$65 CAN £48 UK

The Ashely 3-in-1 clutch keeps your lipsticks, phone, keys and other essentials secure and organized. Available in 3 great looks to complement your handbag and super chic to carry on its own!

### RITA

8-1/4"W x 4"H x 1"D

\$49 US \$63.70 CAN £47 UK

This gorgeous wallet has 18 card slots, coin pocket, plus room for your phone and everything in-between. The zip-around closure keeps everything secure. We've added the wristlet for when you are the handsfree girl about town!

USGG100030

west palm beach USGG100031

geo USGG100029

KEYCHAIN

4-1/4"W x 3/4"H

\$9 US \$11.70 CAN £8.60 UK

Our collectors key chain features our GIGI HILL 2.0 logo. Make a statement and keep all your keys together with this stylish key chain made of luxury faux leather with a logo-embossed design.