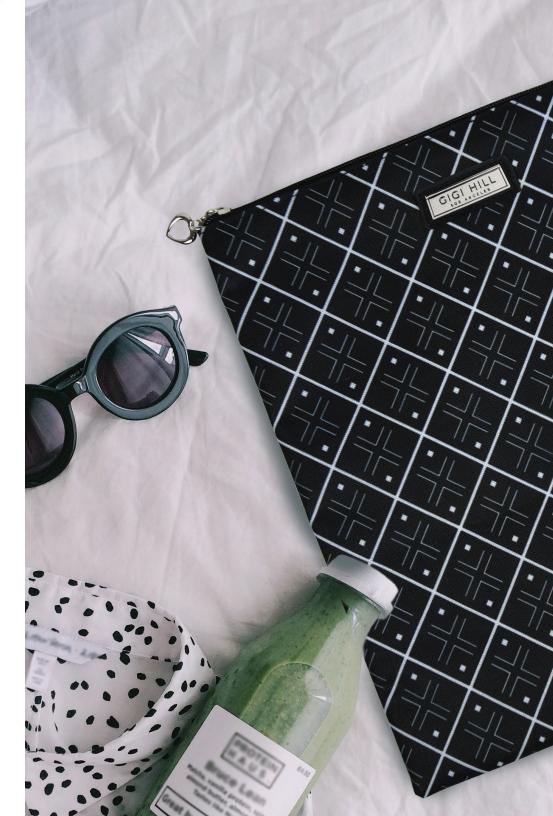

## LARGE SCARLETT

10-3/4"W x 12"H

\$29 US \$37.70 CAN £27.80 UK

Keep your lipstick and other essentials secure and organized.

Available in lots of fun patterns and colors to complement
your handbag and versatile enough to carry on its own!

antique floral USGG100034

quilted tan USGG100036

west palm beach USGG100037

geo USGG100035

LAUNDRY BAG