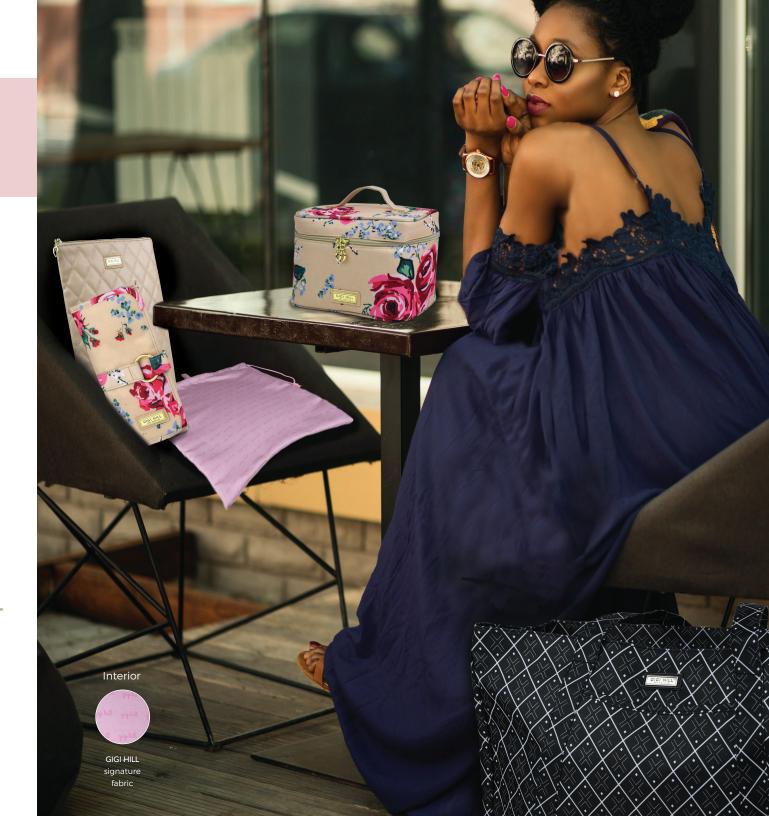

### SIGNATURE P O C K E T

Open any GIGI HILL bag and you will discover a fully-lined interior in our luxurious signature fabric. Reach inside and you will find our GIGI HILL Signature Pocket Design, which ensures there is a pocket for everything. Made especially for items like your cell phone and other electronics, we've also included pockets for water bottles, sunglasses, pens, and other essentials like your favorite lipstick!

The inside secured zipper pocket gives you extra privacy and a handy key fob means your keys can be reached in an instant. Bottom support allows our bags to sit up nicely. Our full-sized totes feature our complete Signature Pocket Design while our smaller totes and handbags have a customized version to suit their smaller size.

No matter which bag you choose, GIGI HILL keeps you organized in style.

- » SMARTPHONE
- **» WATER BOTTLE**

- » SUNGLASSES
- **» BUSINESS CARDS**
- » READING GLASSES
- » KEY FOB

The perfect fit.

The ideal carry-on is coming soon. Engineered for stylish travelers.