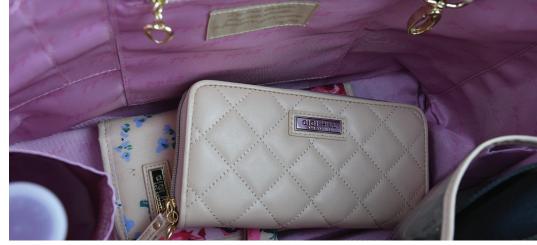

### RITA

8-1/4"W x 4"H x 1"D

\$49 US \$63.70 CAN £47 UK

This gorgeous wallet has 18 card slots, coin pocket, plus room for your phone and everything in-between. The zip-around closure keeps everything secure. We've added the wristlet for when you are the handsfree girl about town!

### SIGNATURE P O C K E T

Open any GIGI HILL bag and you will discover a fully-lined interior in our luxurious signature fabric. Reach inside and you will find our GIGI HILL Signature Pocket Design, which ensures there is a pocket for everything. Made especially for items like your cell phone and other electronics, we've also included pockets for water bottles, sunglasses, pens, and other essentials like your favorite lipstick!

The inside secured zipper pocket gives you extra privacy and a handy key fob means your keys can be reached in an instant. Bottom support allows our bags to sit up nicely. Our full-sized totes feature our complete Signature Pocket Design while our smaller totes and handbags have a customized version to suit their smaller size.