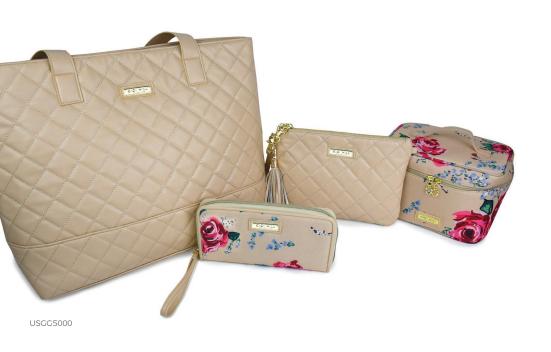

## SOCIAL KIT 1

\$199 us \$258.70 can £191 uk

ANNE QUILTED TAN

ASHLEY
QUILTED TAN

RITA

ANTIQUE FLORAL

LUCILLE ANTIQUE FLORAL

### SOCIAL KIT 2

Get started with the essentials! In our tan and gold collection or our black and silver collection. Getting started is easy with the essentials kit.

\$199 US \$258.70 CAN £191 UK

KATHARINE

GEO

RITA GEO KYLIE

LILY

BLACK

SIGNATURE FABRIC

ASHLEY
WEST PALM BEACH

LUCILLE

LARGE SCARLETT