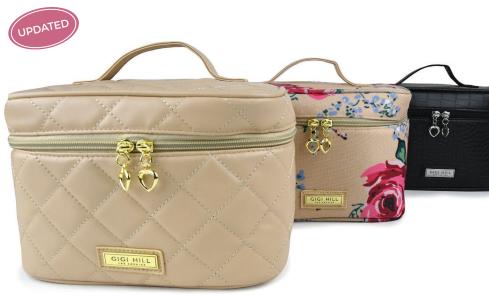

### ANNE LARGE TOTE

15-3/4"W x 13"H x 5-3/4"D strap drop 10-1/2"

> \$139 US \$180.70 CAN £133.40 UK

Our new Anne tote is both good looking and smart! With our featured Signature Pocket Design Anne will take you from the conference room to your children's activities, and to your next great adventure in style. Straps sit comfortably on your shoulders and metal feet on the bottom keep your bag clean when you set it down.

## **KATHARINE**

12-1/2"W x 13"H x 5"D strap drop 12"

\$49 USD \$63.70 CAN £47 UK

Our signature tote allows you to show off your sassy personality in style.

Zippered pockets inside and on the front keep important items secure.

## **ASHLEY**

9-1/2"W x 7"H strap drop 26" (removable)

\$50 US \$65 CAN £48 UK

The Ashely 3-in-1 clutch keeps your lipsticks, phone, keys and other essentials secure and organized. Available in 3 great looks to complement your handbag and super chic to carry on its own!

### RITA

8-1/4"W x 4"H x 1"D

\$49 US \$63.70 CAN £47 UK

This gorgeous wallet has 18 card slots, coin pocket, plus room for your phone and everything in-between. The zip-around closure keeps everything secure. We've added the wristlet for when you are the handsfree girl about town!