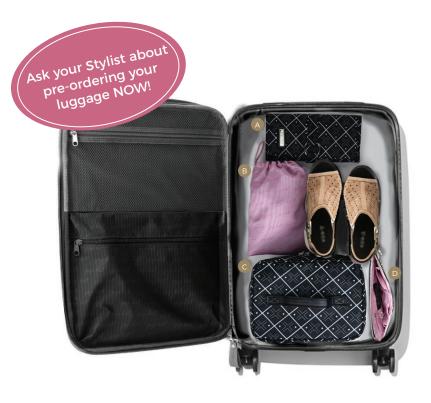

No matter which bag you choose, GIGI HILL keeps you organized in style.

- » SMARTPHONE
- **» WATER BOTTLE**

- » SUNGLASSES
- **» BUSINESS CARDS**
- » READING GLASSES
- » KEY FOB

The perfect fit.

The ideal carry-on is coming soon. Engineered for stylish travelers.

And it's offered at a price that leaves you plenty of cash to book your next trip.

A. MIKAYLA - Brush Roll

B. LILY - Laundry Bag

C. LUCILLE - Train Case

D. ASHLEY - 3-in-1 Clutch

GIGI HILL 2.0

S Y S T E M

GIGI HILL 2.0