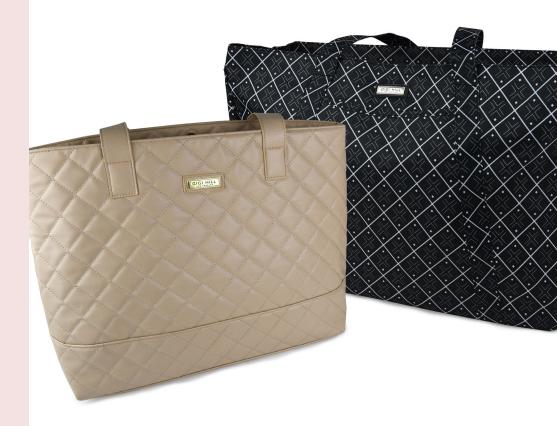

### ANNE LARGE TOTE

15-3/4"W x 13"H x 5-3/4"D strap drop 10-1/2"

> \$139 US \$180.70 CAN £133.40 UK

Our new Anne tote is both good looking and smart! With our featured Signature Pocket Design Anne will take you from the conference room to your children's activities, and to your next great adventure in style. Straps sit comfortably on your shoulders and metal feet on the bottom keep your bag clean when you set it down.

We've added a pen slot and glasses slot and the open top makes it easy to slip in sunglasses, magazines, and even lunch.

antique floral USGG100024

quilted tan USGG100026

west palm beach USGG100027

geo USGG100025