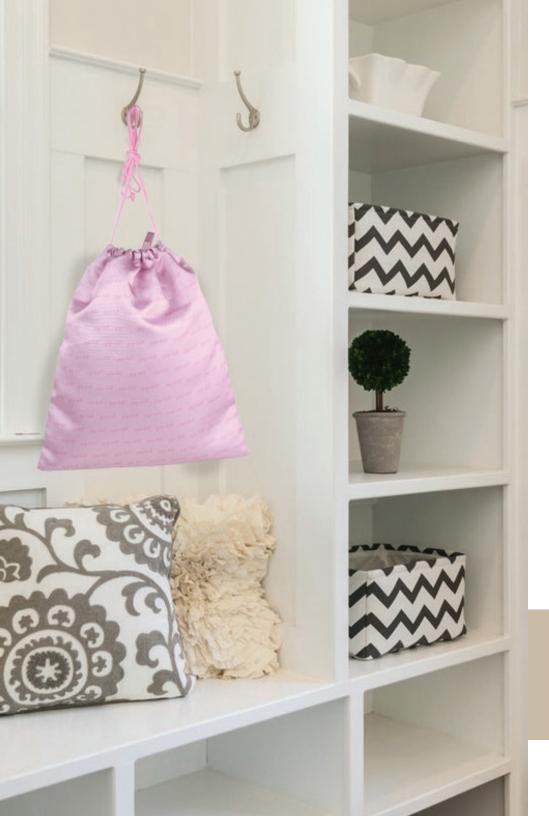

## LILY

15"W x 17"H

\$35 US \$45.50 CAN £33.60 UK

GIGI HILL signature fabric USGG100010

This compact, expandable laundry bag is perfect for all your travel needs. More practical and fashionable than plastic hotel bags, and also helps our environment.