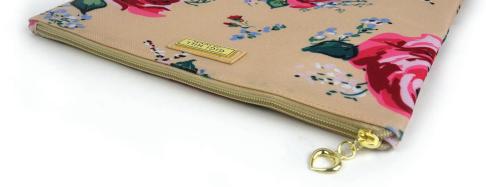

### ANNE LARGE TOTE

15-3/4"W x 13"H x 5-3/4"D strap drop 10-1/2"

> \$139 US \$180.70 CAN £133.40 UK

Our new Anne tote is both good looking and smart! With our featured Signature Pocket Design Anne will take you from the conference room to your children's activities, and to your next great adventure in style. Straps sit comfortably on your shoulders and metal feet on the bottom keep your bag clean when you set it down.

We've added a pen slot and glasses slot and the open top makes it easy to slip in sunglasses, magazines, and even lunch.

antique floral USGG100024

quilted tan USGG100026

west palm beach USGG100027

geo USGG100025

antique floral USGG100020

quilted tan
USGG100022

west palm beach USGG100023

geo USGG100021

TRAIN CASE