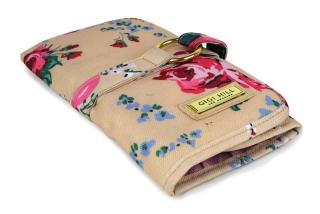

### RITA

8-1/4"W x 4"H x 1"D

\$49 US \$63.70 CAN £47 UK

This gorgeous wallet has 18 card slots, coin pocket, plus room for your phone and everything in-between. The zip-around closure keeps everything secure. We've added the wristlet for when you are the handsfree girl about town!