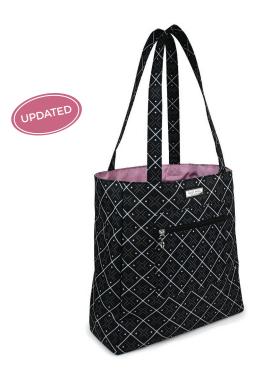

## **KATHARINE**

12-1/2"W x 13"H x 5"D strap drop 12"

\$49 USD \$63.70 CAN £47 UK

Our signature tote allows you to show off your sassy personality in style.

Zippered pockets inside and on the front keep important items secure.

We've added a pen slot and glasses slot and the open top makes it easy to slip in sunglasses, magazines, and even lunch.

antique floral USGG100024

quilted tan USGG100026

west palm beach USGG100027

geo USGG100025