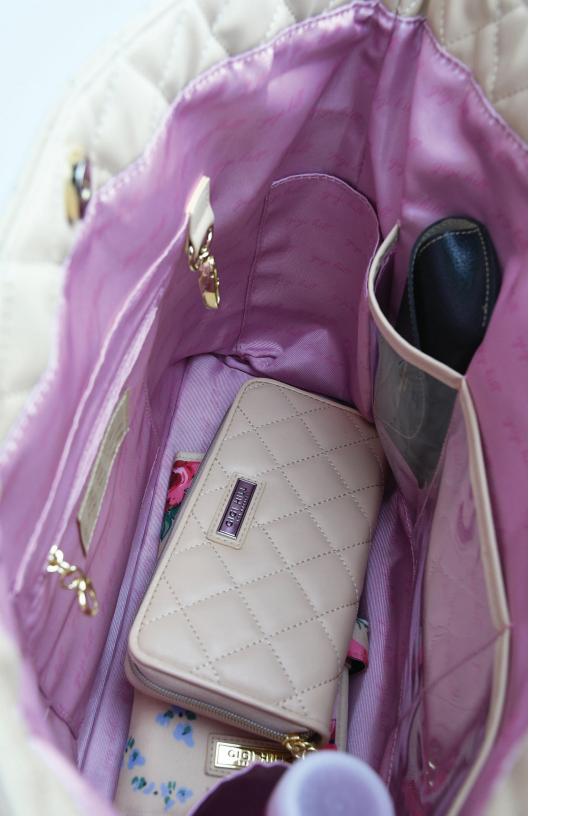

## SIGNATURE POCKET

Open any GIGI HILL bag and you will discover a fully-lined interior in our luxurious signature fabric. Reach inside and you will find our GIGI HILL Signature Pocket Design, which ensures there is a pocket for everything. Made especially for items like your cell phone and other electronics, we've also included pockets for water bottles, sunglasses, pens, and other essentials like your favorite lipstick! The inside secured zipper pocket gives you extra privacy and a handy key fob means your keys can be reached in an instant. Bottom support allows our bags to sit up nicely. Our full-sized totes feature our complete Signature Pocket Design while our smaller totes and handbags have a customized version to suit their smaller size. No matter which bag you choose, GIGI HILL keeps you organized in style.

| » SMARTPHONE      | » WATER BOTTLE   |
|-------------------|------------------|
| » SUNGLASSES      | » BUSINESS CARDS |
| » READING GLASSES | » KEY FOB        |

The perfect fit.

The ideal carry-on is coming soon. Engineered for stylish travelers. And it's offered at a price that leaves you plenty of cash to book your next trip.