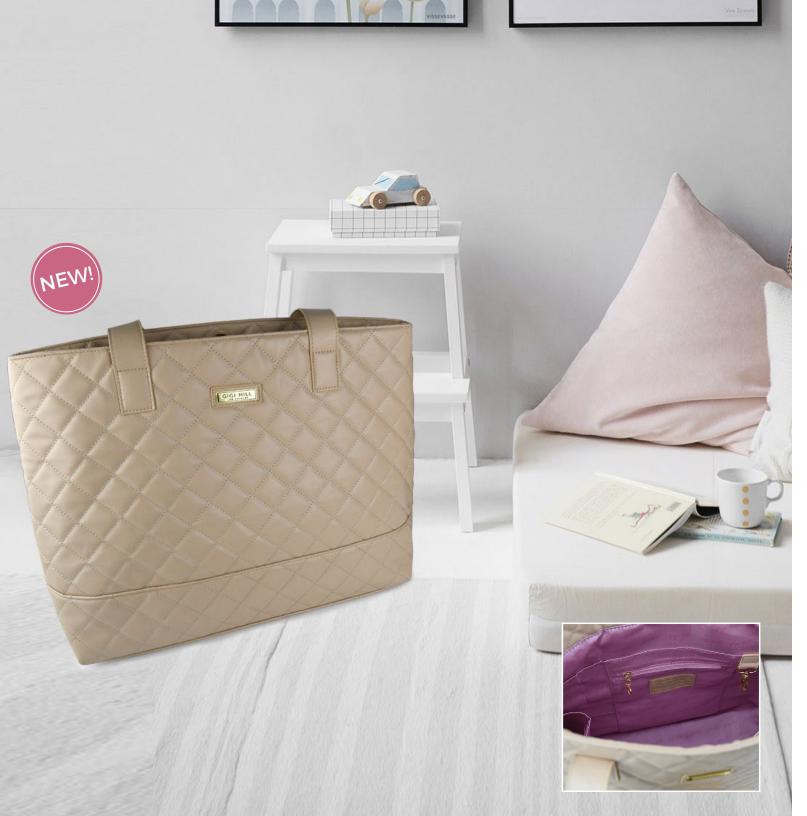

3-IN-1 CLUTCH

RITA WALLET

KYLIE KEY CHAIN

15-3/4"W x 13"H x 5-3/4"D strap drop 10-1/2"

> <sup>\$</sup>139 us <sup>\$</sup>180.70 can <sup>£</sup>133.40 uk

Our new Anne tote is both good looking and smart! With our featured Signature Pocket Design Anne will take you from the conference room to your children's activities, and to your next great adventure in style. Straps sit comfortably on your shoulders and metal feet on the bottom keep your bag clean when you set it down.

## SIGNATURE POCKET

Open any GIGI HILL bag and you will discover a fully-lined interior in our luxurious signature fabric. Reach inside and you will find our GIGI HILL Signature Pocket Design, which ensures there is a pocket for everything. Made especially for items like your cell phone and other electronics, we've also included pockets for water bottles, sunglasses, pens, and other essentials like your favorite lipstick! The inside secured zipper pocket gives you extra privacy and a handy key fob means your keys can be reached in an instant. Bottom support allows our bags to sit up nicely. Our full-sized totes feature our complete Signature Pocket Design while our smaller totes and handbags have a customized version to suit their smaller size. No matter which bag you choose, GIGI HILL keeps you organized in style.