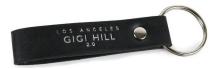

### кеуснаім **КҮЦІЕ** 4-1/4″W x 3/4″H

#### <sup>\$</sup>9 US <sup>\$</sup>11.70 CAN <sup>£</sup>8.60 UK

Our collectors key chain features our GIGI HILL 2.0 logo. Make a statement and keep all your keys together with this stylish key chain made of luxury faux leather with a logo-embossed design.