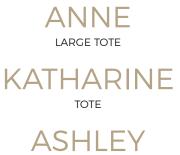

3-IN-1 CLUTCH

RITA WALLET

KYLIE KEY CHAIN

15-3/4"W x 13"H x 5-3/4"D strap drop 10-1/2"

> <sup>\$</sup>139 us <sup>\$</sup>180.70 can <sup>£</sup>133.40 uk

Our new Anne tote is both good looking and smart! With our featured Signature Pocket Design Anne will take you from the conference room to your children's activities, and to your next great adventure in style. Straps sit comfortably on your shoulders and metal feet on the bottom keep your bag clean when you set it down.

# KATHARINE

12-1/2"W x 13"H x 5"D strap drop 12"

<sup>\$</sup>49 USD <sup>\$</sup>63.70 CAN <sup>£</sup>47 UK

Our signature tote allows you to show off your sassy personality in style. Zippered pockets inside and on the front keep important items secure. We've added a pen slot and glasses slot and the open top makes it easy to slip in sunglasses, magazines, and even lunch.

quilted tan

USGG100026

antique floral USGG100024

west palm beach USGG100027

ch geo USGG100025

9-1/2"W x 7"H strap drop 26" (removable)

\$50 US \$65 CAN £48 UK

The Ashely 3-in-1 clutch keeps your lipsticks, phone, keys and other essentials secure and organized. Available in 3 great looks to complement your handbag and super chic to carry on its own!