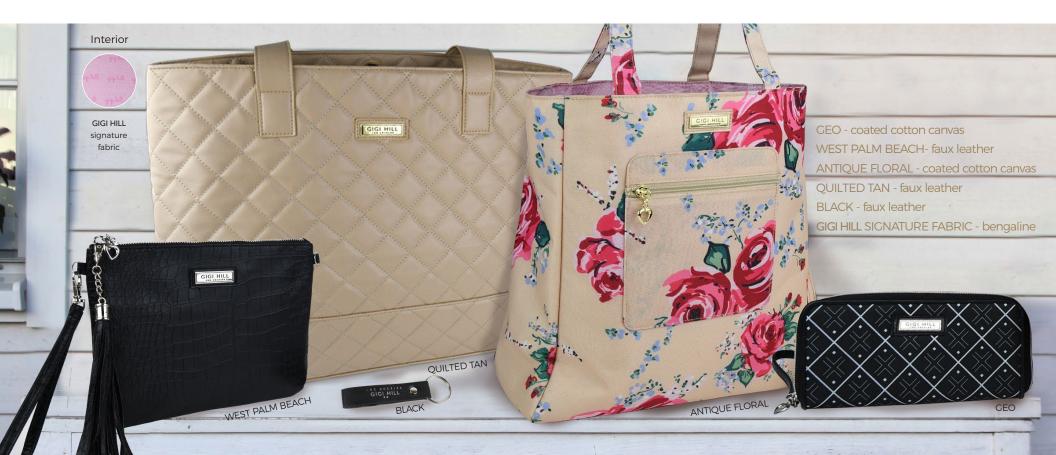

3-IN-1 CLUTCH

RITA WALLET

KYLIE KEY CHAIN

15-3/4"W x 13"H x 5-3/4"D strap drop 10-1/2"

> <sup>\$</sup>139 us <sup>\$</sup>180.70 can <sup>£</sup>133.40 uk

Our new Anne tote is both good looking and smart! With our featured Signature Pocket Design Anne will take you from the conference room to your children's activities, and to your next great adventure in style. Straps sit comfortably on your shoulders and metal feet on the bottom keep your bag clean when you set it down.

# KATHARINE

12-1/2"W x 13"H x 5"D strap drop 12"

<sup>\$</sup>49 USD <sup>\$</sup>63.70 CAN <sup>£</sup>47 UK

Our signature tote allows you to show off your sassy personality in style. Zippered pockets inside and on the front keep important items secure. We've added a pen slot and glasses slot and the open top makes it easy to slip in sunglasses, magazines, and even lunch.

quilted tan

USGG100026

antique floral USGG100024

west palm beach USGG100027

ch geo USGG100025

9-1/2"W x 7"H strap drop 26" (removable)

\$50 US \$65 CAN £48 UK

The Ashely 3-in-1 clutch keeps your lipsticks, phone, keys and other essentials secure and organized. Available in 3 great looks to complement your handbag and super chic to carry on its own!

### W A L L E T **RITA** 8-1/4"W x 4"H x 1"D

#### \$49 US \$63.70 CAN £47 UK

This gorgeous wallet has 18 card slots, coin pocket, plus room for your phone and everything in-between. The zip-around closure keeps everything secure. We've added the wristlet for when you are the handsfree girl about town!

### кеуснаім **КҮЦІЕ** 4-1/4″W x 3/4″H

#### <sup>\$</sup>9 US <sup>\$</sup>11.70 CAN <sup>£</sup>8.60 UK

Our collectors key chain features our GIGI HILL 2.0 logo. Make a statement and keep all your keys together with this stylish key chain made of luxury faux leather with a logo-embossed design.