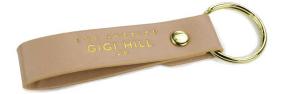

### кеуснаім **КҮЦІЕ** 4-1/4″W x 3/4″H

#### <sup>\$</sup>9 US <sup>\$</sup>11.70 CAN <sup>£</sup>8.60 UK

Our collectors key chain features our GIGI HILL 2.0 logo. Make a statement and keep all your keys together with this stylish key chain made of luxury faux leather with a logo-embossed design.