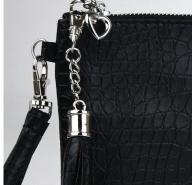

# GIGI HILL 2.0

HEART PULLS · LOGO PLAQUE · TASSELS · WRISTLET SIGNATURE FABRICS · SIGNATURE POCKET · KEY CHAIN

**FASHION** • **FUNCTION** 