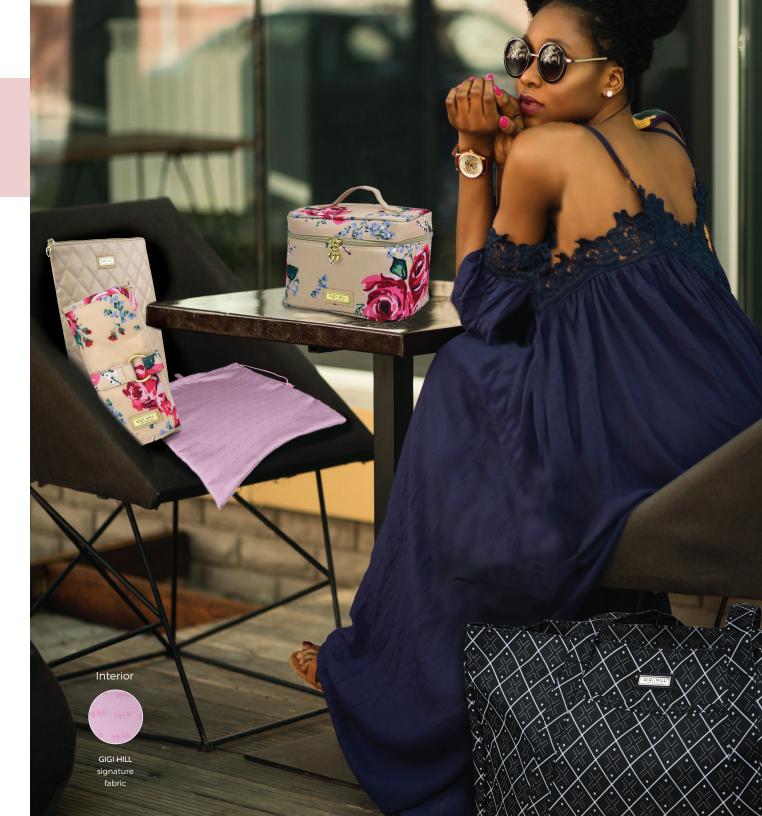

## SIGNATURE POCKET

Open any GIGI HILL bag and you will discover a fully-lined interior in our luxurious signature fabric. Reach inside and you will find our GIGI HILL Signature Pocket Design, which ensures there is a pocket for everything. Made especially for items like your cell phone and other electronics, we've also included pockets for water bottles, sunglasses, pens, and other essentials like your favorite lipstick! The inside secured zipper pocket gives you extra privacy and a handy key fob means your keys can be reached in an instant. Bottom support allows our bags to sit up nicely. Our full-sized totes feature our complete Signature Pocket Design while our smaller totes and handbags have a customized version to suit their smaller size. No matter which bag you choose, GIGI HILL keeps you organized in style.

| » SMARTPHONE      | » WATER BOTTLE   |
|-------------------|------------------|
| » SUNGLASSES      | » BUSINESS CARDS |
| » READING GLASSES | » KEY FOB        |

The perfect fit.

The ideal carry-on is coming soon. Engineered for stylish travelers. And it's offered at a price that leaves you plenty of cash to book your next trip.