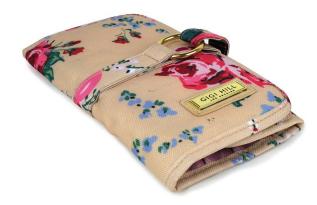

quilted tan

USGG100026

antique floral USGG100024

west palm beach USGG100027

ch geo USGG100025

9-1/2"W x 7"H strap drop 26" (removable)

\$50 US \$65 CAN £48 UK

The Ashely 3-in-1 clutch keeps your lipsticks, phone, keys and other essentials secure and organized. Available in 3 great looks to complement your handbag and super chic to carry on its own!