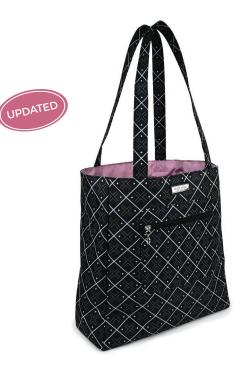

3-IN-1 CLUTCH

RITA WALLET

KYLIE KEY CHAIN

15-3/4"W x 13"H x 5-3/4"D strap drop 10-1/2"

> <sup>\$</sup>139 us <sup>\$</sup>180.70 can <sup>£</sup>133.40 uk

Our new Anne tote is both good looking and smart! With our featured Signature Pocket Design Anne will take you from the conference room to your children's activities, and to your next great adventure in style. Straps sit comfortably on your shoulders and metal feet on the bottom keep your bag clean when you set it down.