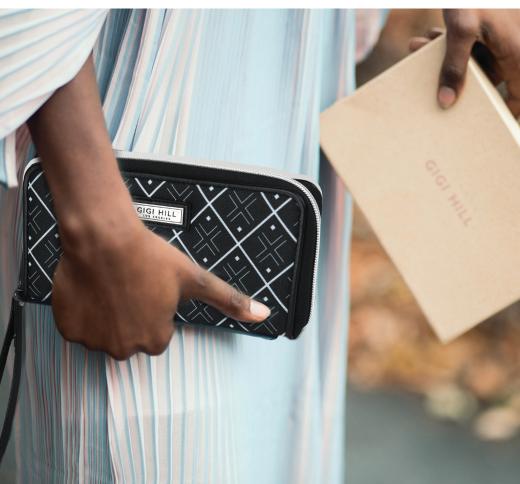

### W A L L E T **RITA** 8-1/4"W x 4"H x 1"D

#### \$49 US \$63.70 CAN £47 UK

This gorgeous wallet has 18 card slots, coin pocket, plus room for your phone and everything in-between. The zip-around closure keeps everything secure. We've added the wristlet for when you are the handsfree girl about town!