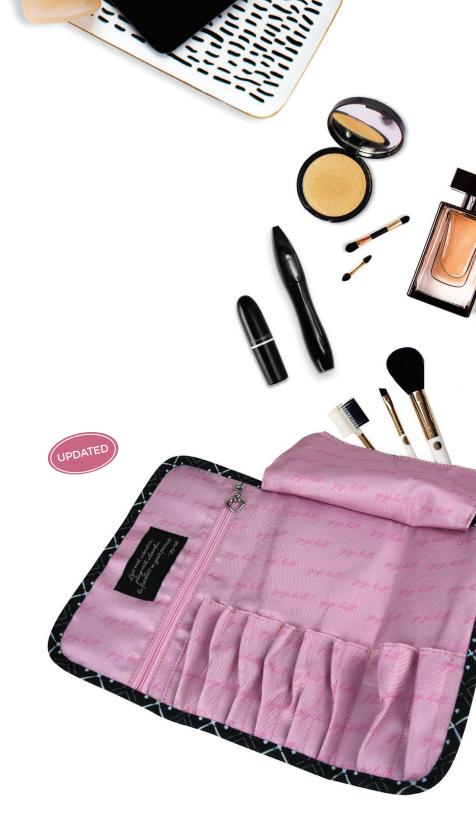

# BRUSH ROLL

13"L x 9"H (folds to 4-1/2" x 9")

<sup>\$</sup>29 US <sup>\$</sup>37.70 CAN <sup>£</sup>27.80 UK

8 brush slot beauty roll, with a roomy zipped storage pocket and a fold-over wipe-able flap to keep brush heads clean and protected. The Mikayla rolls up nicely to a convenient travel size with a belt-style velcro closure to keep it all chic and secure! (makeup & brushes not included)