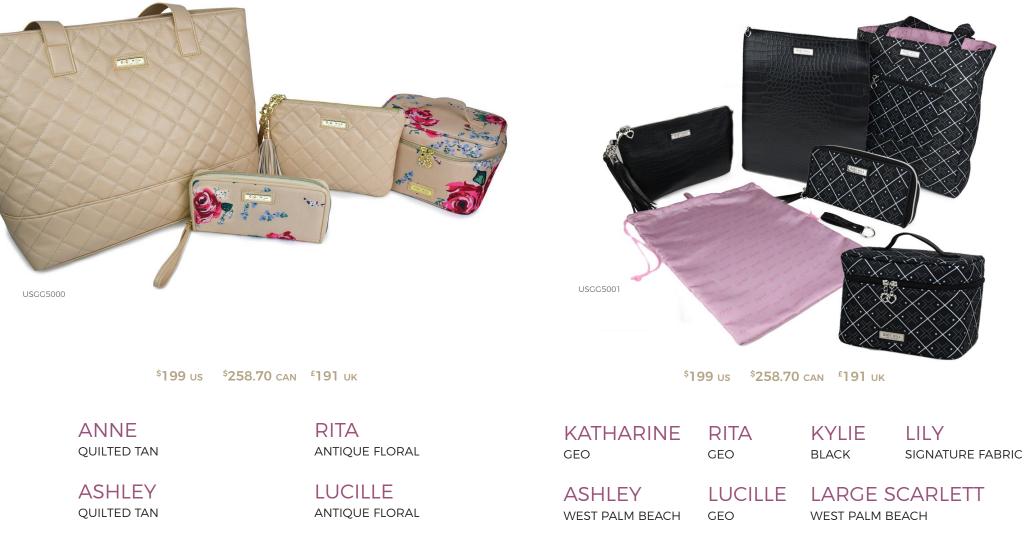

3-IN-1 CLUTCH

RITA WALLET

KYLIE KEY CHAIN

15-3/4"W x 13"H x 5-3/4"D strap drop 10-1/2"

> <sup>\$</sup>139 us <sup>\$</sup>180.70 can <sup>£</sup>133.40 uk

Our new Anne tote is both good looking and smart! With our featured Signature Pocket Design Anne will take you from the conference room to your children's activities, and to your next great adventure in style. Straps sit comfortably on your shoulders and metal feet on the bottom keep your bag clean when you set it down.

# KATHARINE

12-1/2"W x 13"H x 5"D strap drop 12"

<sup>\$</sup>49 USD <sup>\$</sup>63.70 CAN <sup>£</sup>47 UK

Our signature tote allows you to show off your sassy personality in style. Zippered pockets inside and on the front keep important items secure. We've added a pen slot and glasses slot and the open top makes it easy to slip in sunglasses, magazines, and even lunch.

quilted tan

USGG100026

antique floral USGG100024

west palm beach USGG100027

ch geo USGG100025

9-1/2"W x 7"H strap drop 26" (removable)

\$50 US \$65 CAN £48 UK

The Ashely 3-in-1 clutch keeps your lipsticks, phone, keys and other essentials secure and organized. Available in 3 great looks to complement your handbag and super chic to carry on its own!

### W A L L E T **RITA** 8-1/4"W x 4"H x 1"D

#### \$49 US \$63.70 CAN £47 UK

This gorgeous wallet has 18 card slots, coin pocket, plus room for your phone and everything in-between. The zip-around closure keeps everything secure. We've added the wristlet for when you are the handsfree girl about town!

### кеуснаім **КҮЦІЕ** 4-1/4″W x 3/4″H

#### <sup>\$</sup>9 US <sup>\$</sup>11.70 CAN <sup>£</sup>8.60 UK

Our collectors key chain features our GIGI HILL 2.0 logo. Make a statement and keep all your keys together with this stylish key chain made of luxury faux leather with a logo-embossed design.