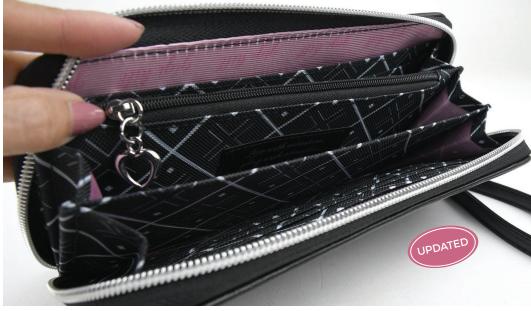

### W A L L E T **RITA** 8-1/4"W x 4"H x 1"D

#### \$49 US \$63.70 CAN £47 UK

This gorgeous wallet has 18 card slots, coin pocket, plus room for your phone and everything in-between. The zip-around closure keeps everything secure. We've added the wristlet for when you are the handsfree girl about town!