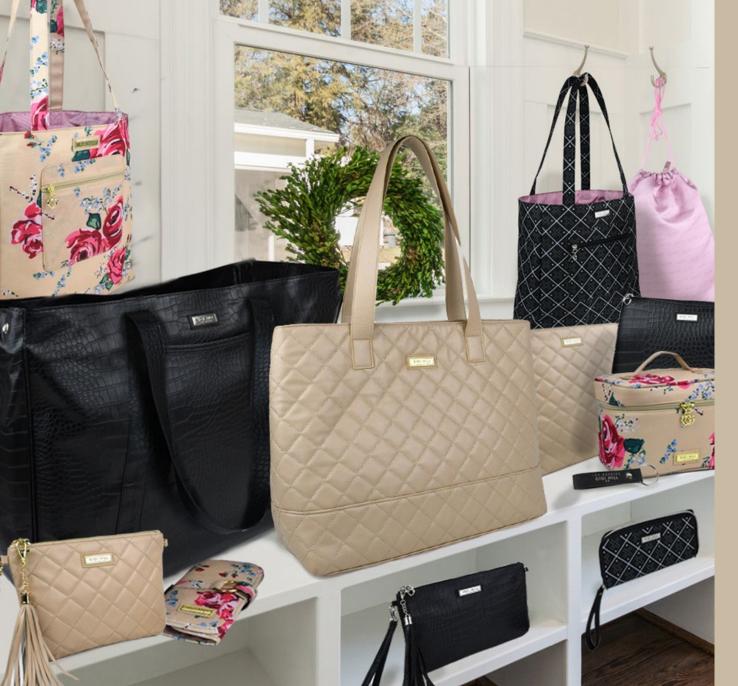

A. MIKAYLA - Brush Roll
B. LILY - Laundry Bag
C. LUCILLE - Train Case
D. ASHLEY - 3-in-1 Clutch

GIGI HILL 2.0

# GIGI HILL 2.0

HEART PULLS · LOGO PLAQUE · TASSELS · WRISTLET SIGNATURE FABRICS · SIGNATURE POCKET · KEY CHAIN

**FASHION** • **FUNCTION** 