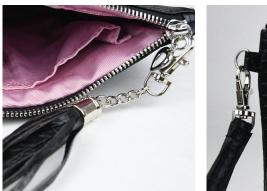

## SIGNATURE POCKET

Open any GIGI HILL bag and you will discover a fully-lined interior in our luxurious signature fabric. Reach inside and you will find our GIGI HILL Signature Pocket Design, which ensures there is a pocket for everything. Made especially for items like your cell phone and other electronics, we've also included pockets for water bottles, sunglasses, pens, and other essentials like your favorite lipstick! The inside secured zipper pocket gives you extra privacy and a handy key fob means your keys can be reached in an instant. Bottom support allows our bags to sit up nicely. Our full-sized totes feature our complete Signature Pocket Design while our smaller totes and handbags have a customized version to suit their smaller size. No matter which bag you choose, GIGI HILL keeps you organized in style.

# GIGI HILL 2.0

HEART PULLS · LOGO PLAQUE · TASSELS · WRISTLET SIGNATURE FABRICS · SIGNATURE POCKET · KEY CHAIN

**FASHION** • **FUNCTION** 