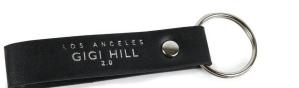

### кеуснаім **КҮЦІЕ** 4-1/4″W x 3/4″H

#### <sup>\$</sup>9 US <sup>\$</sup>11.70 CAN <sup>£</sup>8.60 UK

Our collectors key chain features our GIGI HILL 2.0 logo. Make a statement and keep all your keys together with this stylish key chain made of luxury faux leather with a logo-embossed design.