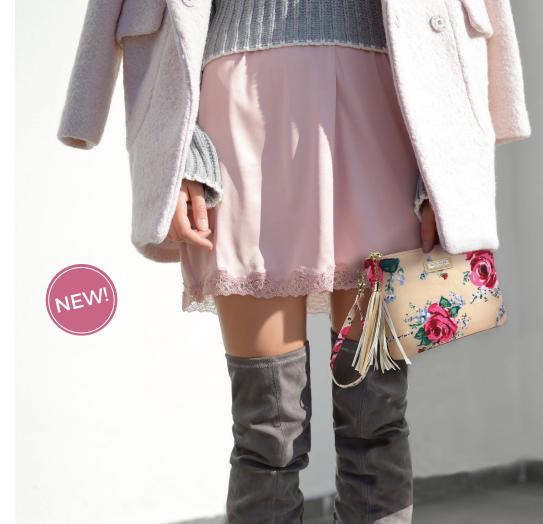

quilted tan

USGG100026

antique floral USGG100024

west palm beach USGG100027

ch geo USGG100025

9-1/2"W x 7"H strap drop 26" (removable)

\$50 US \$65 CAN £48 UK

The Ashely 3-in-1 clutch keeps your lipsticks, phone, keys and other essentials secure and organized. Available in 3 great looks to complement your handbag and super chic to carry on its own!