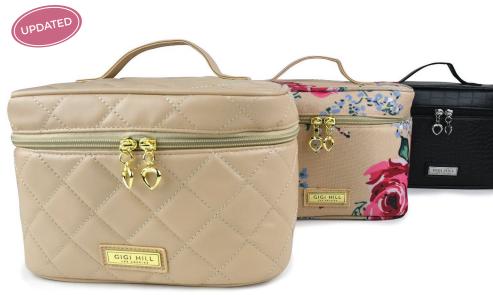

quilted tan

USGG100026

antique floral USGG100024

west palm beach USGG100027

ch geo USGG100025

9-1/2"W x 7"H strap drop 26" (removable)

\$50 US \$65 CAN £48 UK

The Ashely 3-in-1 clutch keeps your lipsticks, phone, keys and other essentials secure and organized. Available in 3 great looks to complement your handbag and super chic to carry on its own!