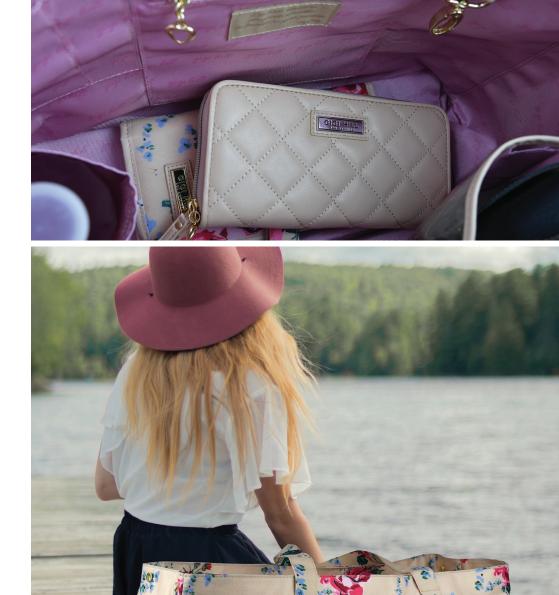

## SIGNATURE POCKET

Open any GIGI HILL bag and you will discover a fully-lined interior in our luxurious signature fabric. Reach inside and you will find our GIGI HILL Signature Pocket Design, which ensures there is a pocket for everything. Made especially for items like your cell phone and other electronics, we've also included pockets for water bottles, sunglasses, pens, and other essentials like your favorite lipstick! The inside secured zipper pocket gives you extra privacy and a handy key fob means your keys can be reached in an instant. Bottom support allows our bags to sit up nicely. Our full-sized totes feature our complete Signature Pocket Design while our smaller totes and handbags have a customized version to suit their smaller size. No matter which bag you choose, GIGI HILL keeps you organized in style.