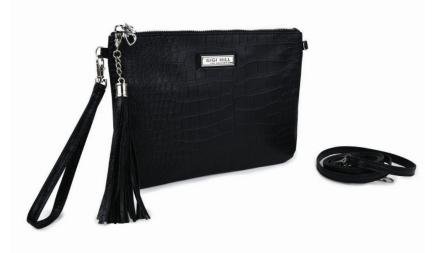

quilted tan

USGG100026

antique floral USGG100024

west palm beach USGG100027

ch geo USGG100025

9-1/2"W x 7"H strap drop 26" (removable)

\$50 US \$65 CAN £48 UK

The Ashely 3-in-1 clutch keeps your lipsticks, phone, keys and other essentials secure and organized. Available in 3 great looks to complement your handbag and super chic to carry on its own!