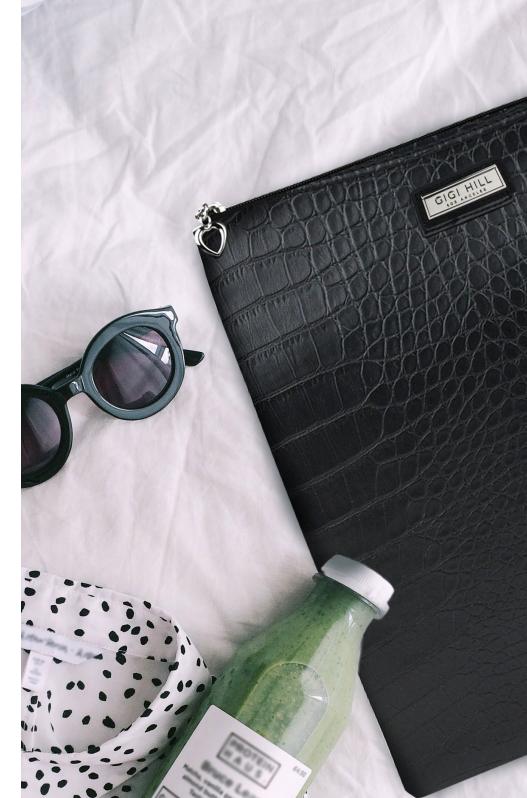

ROLL

13"L x 9"H (folds to 4-1/2" x 9")

<sup>\$</sup>29 US <sup>\$</sup>37.70 CAN <sup>£</sup>27.80 UK



8 brush slot beauty roll, with a roomy zipped storage pocket and a fold-over wipe-able flap to keep brush heads clean and protected. The Mikayla rolls up nicely to a convenient travel size with a belt-style velcro closure to keep it all chic and secure! (makeup & brushes not included)



antique floralgeoUSGG100003USGG100004







### MULTI-FUNCTIONAL POUCH

# LARGE SCARLETT

10-3/4"W x 12"H

\$29 US \$37.70 CAN £27.80 UK

Keep your lipstick and other essentials secure and organized. Available in lots of fun patterns and colors to complement your handbag and versatile enough to carry on its own!







antique floral qu USGG100034 USG

quilted tanwest palm beachUSGG100036USGG100037





LAUNDRY BAG

# LILY

15"W x 17"H

<sup>\$</sup>35 us <sup>\$</sup>45.50 can <sup>£</sup>33.60 uk

CICI HILL signature fabric USCC100010

This compact, expandable laundry bag is perfect for all your travel needs. More practical and fashionable than plastic hotel bags, and also helps our environment.



## SIGNATURE POCKET

Open any GIGI HILL bag and you will discover a fully-lined interior in our luxurious signature fabric. Reach inside and you will find our GIGI HILL Signature Pocket Design, which ensures there is a pocket for everything. Made especially for items like your cell phone and other electronics, we've also included pockets for water bottles, sunglasses, pens, and other essentials like your favorite lipstick! The inside secured zipper pocket gives you extra privacy and a han