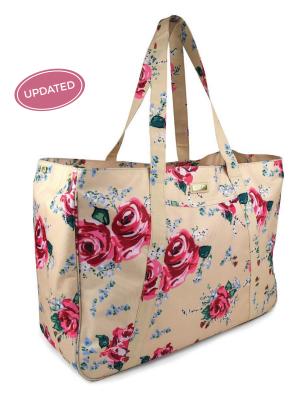

3-IN-1 CLUTCH

RITA WALLET

KYLIE KEY CHAIN

15-3/4"W x 13"H x 5-3/4"D strap drop 10-1/2"

> <sup>\$</sup>139 us <sup>\$</sup>180.70 can <sup>£</sup>133.40 uk

Our new Anne tote is both good looking and smart! With our featured Signature Pocket Design Anne will take you from the conference room to your children's activities, and to your next great adventure in style. Straps sit comfortably on your shoulders and metal feet on the bottom keep your bag clean when you set it down.