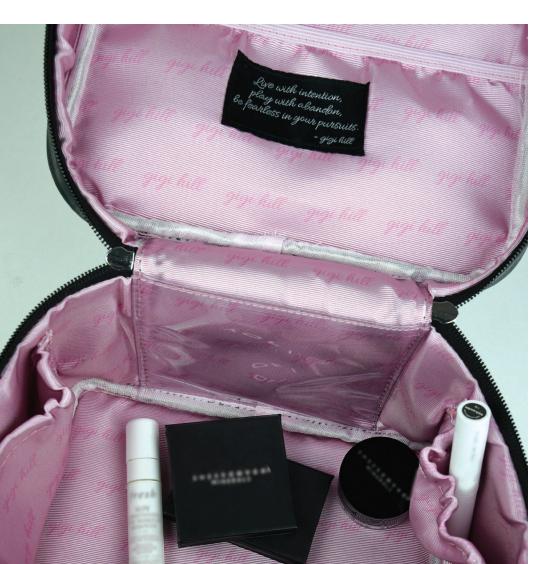

# LUCILLE

### 8-3/4"W x 6"H x 6"D

\$45 US \$58.50 CAN £43.20 UK

### » HATBOX STYLING

### » SPACIOUS POCKET INTERIOR

Ideal for storing and organizing beauty items, jewelry, hair accessories, crafts and collectibles

### » STRUCTURED SIDE AND BOTTOM SUPPORT

Hold the case open so you can peek in and see exactly what's inside without rummaging

antique floral USGG100001 quilted tanwest palm beacUSGG100038USGG100039

west palm beach geo USGG100039 USGG100002