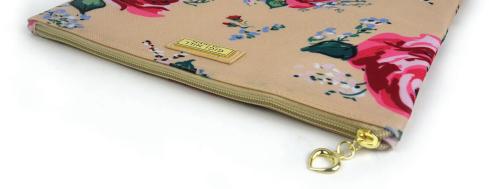

quilted tan

USGG100026

antique floral USGG100024

west palm beach USGG100027

ch geo USGG100025

9-1/2"W x 7"H strap drop 26" (removable)

\$50 US \$65 CAN £48 UK

The Ashely 3-in-1 clutch keeps your lipsticks, phone, keys and other essentials secure and organized. Available in 3 great looks to complement your handbag and super chic to carry on its own!