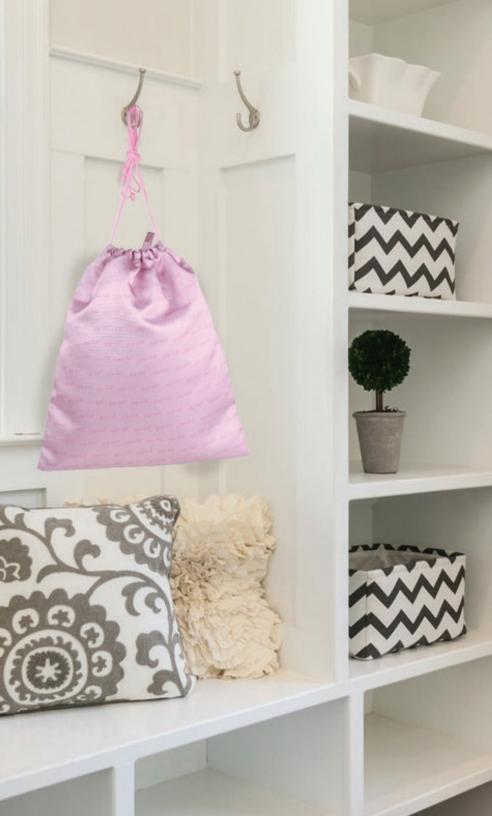

# LILY

15"W x 17"H

<sup>\$</sup>35 us <sup>\$</sup>45.50 can <sup>£</sup>33.60 uk

CICI HILL signature fabric USCC100010

This compact, expandable laundry bag is perfect for all your travel needs. More practical and fashionable than plastic hotel bags, and also helps our environment.