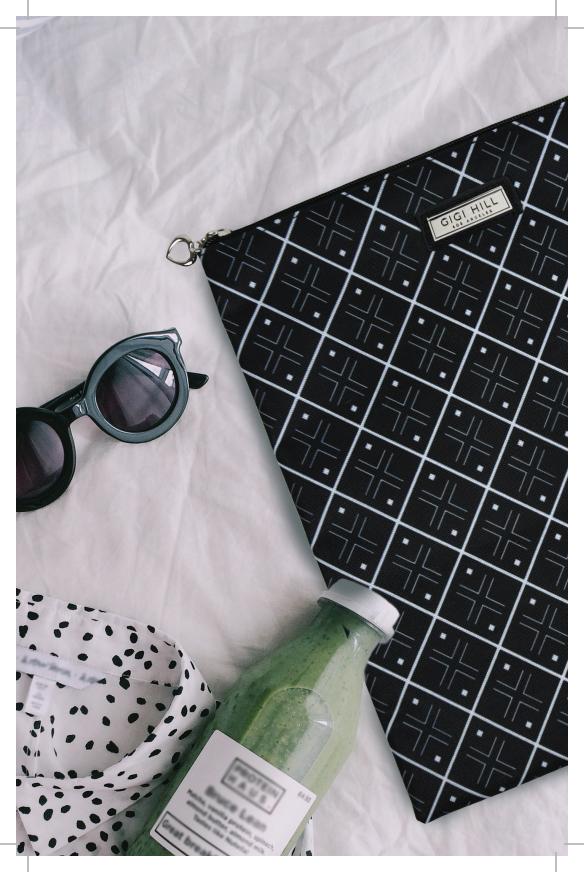

### 3 - I N - 1 C L U T C H

### 9-1/2"W x 7"H strap drop 26" (removable)

\$50 US \$65 CAN £48 UK

The Ashely 3-in-1 clutch keeps your lipsticks, phone, keys and other essentials secure and organized. Available in 3 great looks to complement your handbag and super chic to carry on its own!

antique floral USGG100005

west palm beach USGG100007