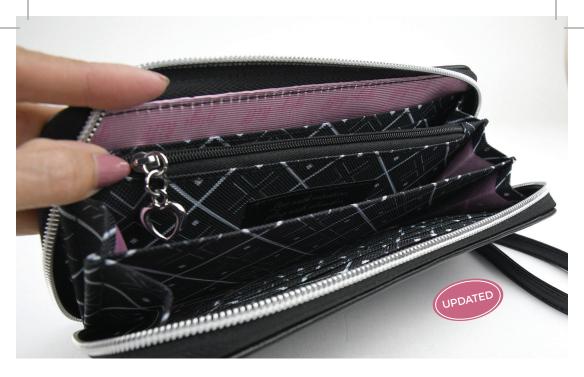

### \$49 US \$63.70 CAN £47 UK

This gorgeous wallet has 18 card slots, coin pocket, plus room for your phone and everything in-between. The zip-around closure keeps everything secure. We've added the wristlet for when you are the handsfree girl about town!

### SIGNATURE POCKET

Open any GIGI HILL bag and you will discover a fully-lined interior in our luxurious signature fabric. Reach inside and you will find our GIGI HILL Signature Pocket Design, which ensures there is a pocket for everything. Made especially for items like your cell phone and other electronics, we've also included pockets for water bottles, sunglasses,

pens, and other essentials like your favorite lipstick! The inside secured zipper pocket gives you extra privacy and a handy key fob means your keys can be reached in an instant. Bottom support allows our bags to sit up nicely. Our full-sized totes feature our complete Signature Pocket Design while our smaller totes and handbags have a customized version to suit their smaller size. No matter which bag you choose, GIGI HILL keeps you organized in style.