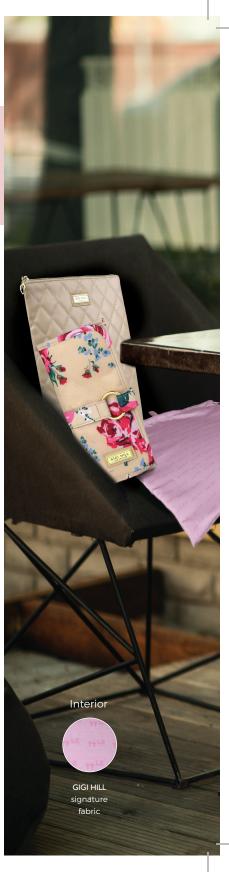

### SIGNATURE POCKET

Open any GIGI HILL bag and you will discover a fully-lined interior in our luxurious signature fabric. Reach inside and you will find our GIGI HILL Signature Pocket Design, which ensures there is a pocket for everything. Made especially for items like your cell phone and other electronics, we've also included pockets for water bottles, sunglasses,

pens, and other essentials like your favorite lipstick! The inside secured zipper pocket gives you extra privacy and a handy key fob means your keys can be reached in an instant. Bottom support allows our bags to sit up nicely. Our full-sized totes feature our complete Signature Pocket Design while our smaller totes and handbags have a customized version to suit their smaller size. No matter which bag you choose, GIGI HILL keeps you organized in style.