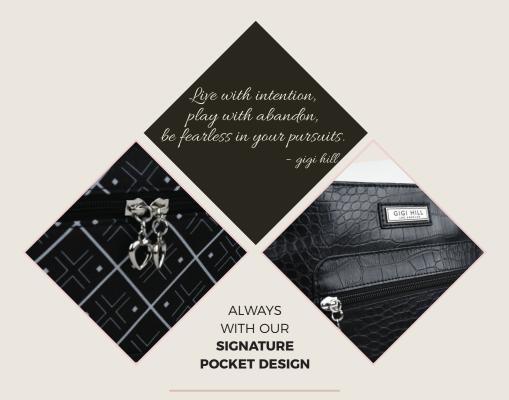

### SIGNATURE POCKET

Open any GIGI HILL bag and you will discover a fully-lined interior in our luxurious signature fabric. Reach inside and you will find our GIGI HILL Signature Pocket Design, which ensures there is a pocket for everything. Made especially for items like your cell phone and other electronics, we've also included pockets for water bottles, sunglasses,

pens, and other essentials like your favorite lipstick! The inside secured zipper pocket gives you extra privacy and a handy key fob means your keys can be reached in an instant. Bottom support allows our bags to sit up nicely. Our full-sized totes feature our complete Signature Pocket Design while our smaller totes and handbags have a customized version to suit their smaller size. No matter which bag you choose, GIGI HILL keeps you organized in style.