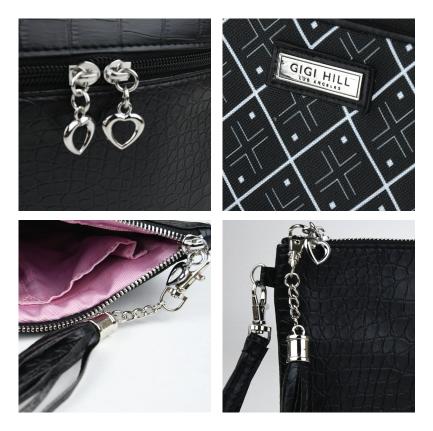

### HEART PULLS · LOGO PLAQUE · TASSELS · WRISTLET SIGNATURE FABRICS · SIGNATURE POCKET · KEY CHAIN

**FASHION** • **FUNCTION** 