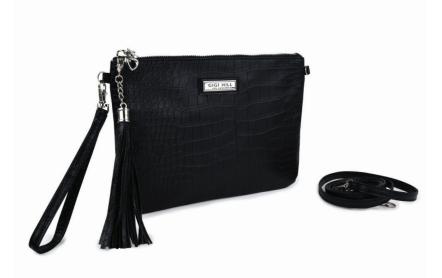

### 9-1/2"W x 7"H strap drop 26" (removable)

\$50 US \$65 CAN £48 UK

The Ashely 3-in-1 clutch keeps your lipsticks, phone, keys and other essentials secure and organized. Available in 3 great looks to complement your handbag and super chic to carry on its own!

antique floral USGG100005

west palm beach USGG100007