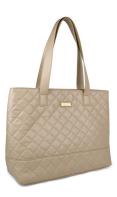

# KATHARINE

### 12-1/2"W x 13"H x 5"D strap drop 12"

\$49 USD \$63.70 CAN \$47 UK

Our signature tote allows you to show off your sassy personality in style. Zippered pockets inside and on the front keep important items secure. We've added a pen slot and glasses slot and the open top makes it easy to slip in sunglasses, magazines, and even lunch.

antique floral USGG100024

quilted tan USGG100026

USGG100025