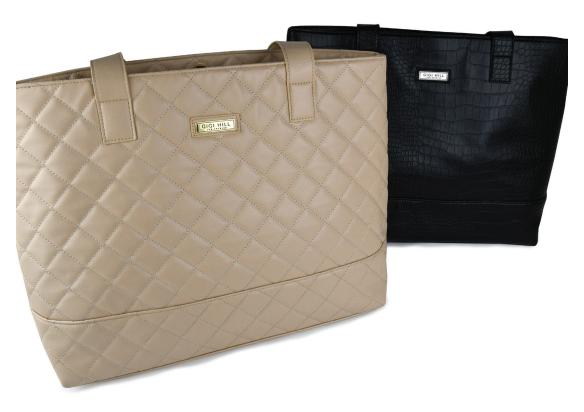

### 15-3/4"W x 13"H x 5-3/4"D strap drop 10-1/2"

<sup>\$</sup>139 us <sup>\$</sup>180.70 can <sup>£</sup>133.40 uk

Our new Anne tote is both good looking and smart! With our featured Signature Pocket Design Anne will take you from the conference room to your children's activities, and to your next great adventure in style. Straps sit comfortably on your shoulders and metal feet on the bottom keep your bag clean when you set it down.