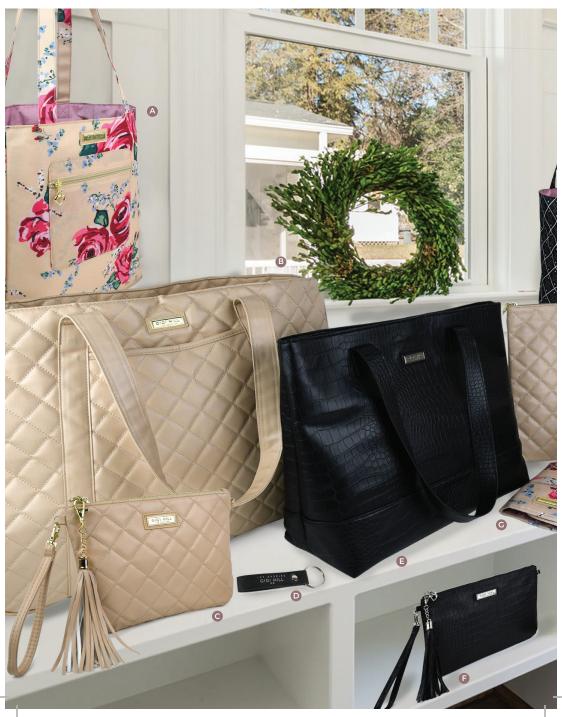

### SIGNATURE POCKET

Open any GIGI HILL bag and you will discover a fully-lined interior in our luxurious signature fabric. Reach inside and you will find our GIGI HILL Signature Pocket Design, which ensures there is a pocket for everything. Made especially for items like your cell phone and other electronics, we've also included pockets for water bottles, sunglasses,

pens, and other essentials like your favorite lipstick! The inside secured zipper pocket gives you extra privacy and a handy key fob means your keys can be reached in an instant. Bottom support allows our bags to sit up nicely. Our full-sized totes feature our complete Signature Pocket Design while our smaller totes and handbags have a customized version to suit their smaller size. No matter which bag you choose, GIGI HILL keeps you organized in style.