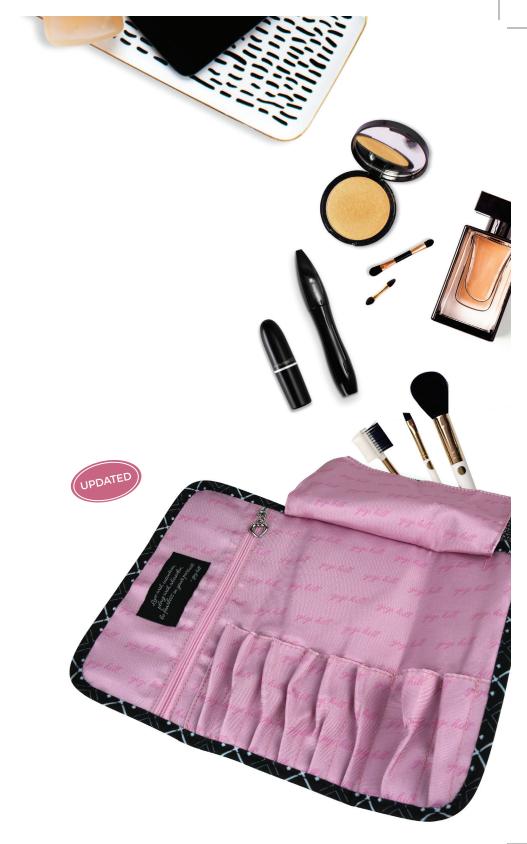

# BRIGITTE

LUCILLE TRAIN CASE

MIKAYLA BRUSH ROLL

### LARGE SCARLETT MULTI-FUNCTIONAL POUCH

LILY LAUNDRY BAG

#### \$159 US \$206.70 CAN £152.60 UK

Transform the average weekend getaway into the trip of your dreams, with the ultimate overnight tote bag. The Zipped Brigitte will hold all your belongings with a secure double zip-top closure and comfortable extra-wide straps. Expandable side snaps allow for extra space as you need it.

antique floral USGG100020

quilted tan USGG100022

west palm beach USGG100023

geo USGG100021

TRAIN CASE