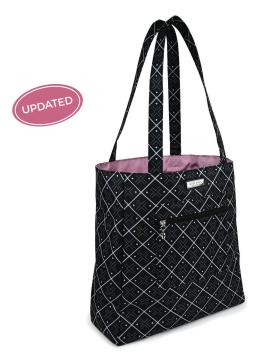

### 15-3/4"W x 13"H x 5-3/4"D strap drop 10-1/2"

<sup>\$</sup>139 us <sup>\$</sup>180.70 can <sup>£</sup>133.40 uk

Our new Anne tote is both good looking and smart! With our featured Signature Pocket Design Anne will take you from the conference room to your children's activities, and to your next great adventure in style. Straps sit comfortably on your shoulders and metal feet on the bottom keep your bag clean when you set it down.

quilted tan USGG100008

west palm beach USGG100009