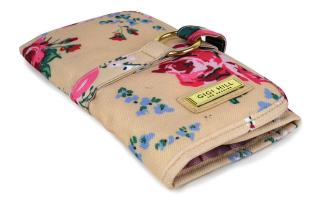

### \$49 US \$63.70 CAN £47 UK

This gorgeous wallet has 18 card slots, coin pocket, plus room for your phone and everything in-between. The zip-around closure keeps everything secure. We've added the wristlet for when you are the handsfree girl about town!

antique floral USGG100028

oralquilted tan028USGG100030

geo USGG100029