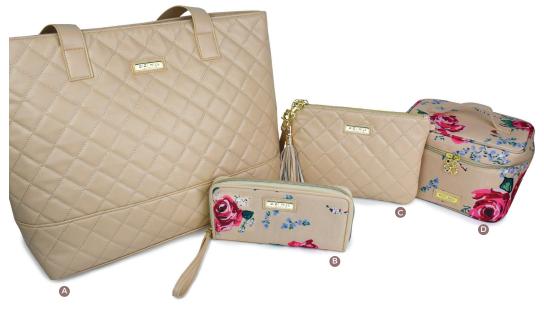

### and pick from one of these 3 amazing GIGI HILL Kits!

USGG5000

- ANNE QUILTED TAN
- RITA
  ANTIQUE FLORAL

- ASHLEY
  QUILTED TAN
- LUCILLE ANTIQUE FLORAL