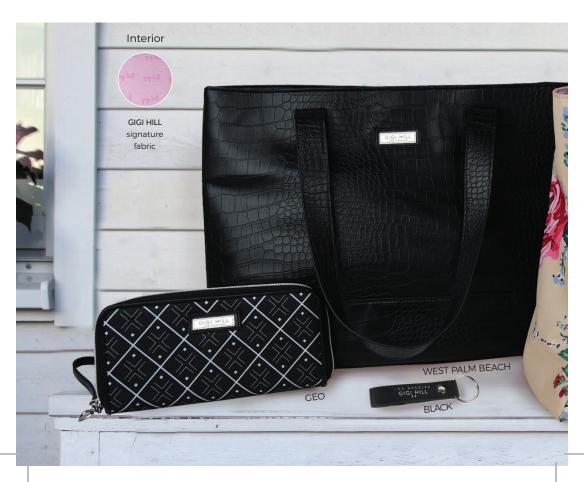

### KATHARINE

TOTE

ASHLEY 3-IN-1 CLUTCH

> RITA WALLET

KYLIE KEY CHAIN

### \$49 US \$63.70 CAN £47 UK

This gorgeous wallet has 18 card slots, coin pocket, plus room for your phone and everything in-between. The zip-around closure keeps everything secure. We've added the wristlet for when you are the handsfree girl about town!

antique floral USGG100028

oralquilted tan028USGG100030

geo USGG100029

### <sup>\$</sup>9 US <sup>\$</sup>11.70 CAN <sup>£</sup>8.60 UK

Our collectors key chain features our GIGI HILL 2.0 logo. Make a statement and keep all your keys together with this stylish key chain made of luxury faux leather with a logo-embossed design.