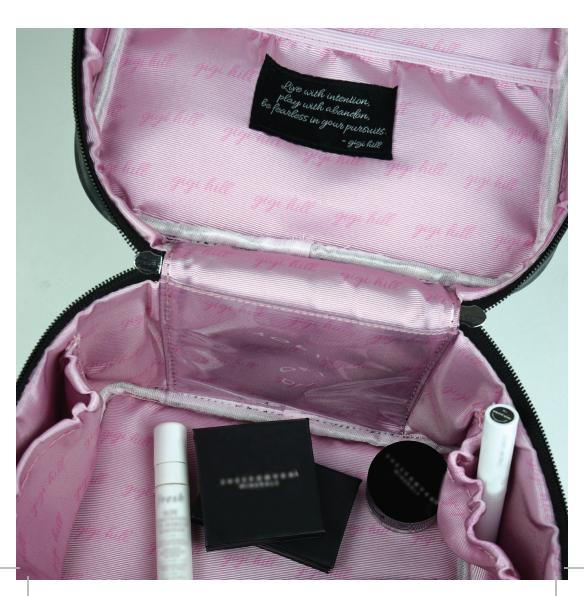

## LUCILLE

### 8-3/4"W x 6"H x 6"D

\$45 US \$58.50 CAN \$43.20 UK

### » SPACIOUS POCKET INTERIOR

Ideal for storing and organizing beauty items, jewelry, hair accessories. crafts and collectibles

### » STRUCTURED SIDE AND BOTTOM SUPPORT

Hold the case open so you can peek in and see exactly what's inside without rummaging

antique floral USGG100001

quilted tan USGG100038

USGG100039

geo USGG100002

BRUSH ROLL