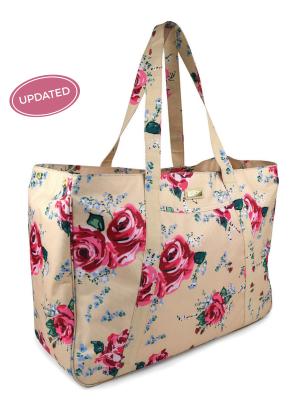

### 15-3/4"W x 13"H x 5-3/4"D strap drop 10-1/2"

<sup>\$</sup>139 us <sup>\$</sup>180.70 can <sup>£</sup>133.40 uk

Our new Anne tote is both good looking and smart! With our featured Signature Pocket Design Anne will take you from the conference room to your children's activities, and to your next great adventure in style. Straps sit comfortably on your shoulders and metal feet on the bottom keep your bag clean when you set it down.

quilted tan USGG100008

west palm beach USGG100009