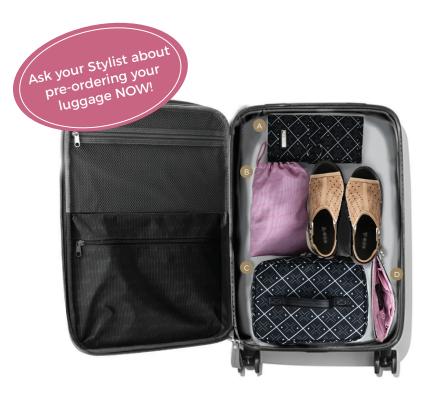

- » SMARTPHONE » WATER BOTTLE
- » SUNGLASSES » BUSINESS CARDS
- » READING GLASSES » KEY FOB

The perfect fit.

The ideal carry-on is coming soon. Engineered for stylish travelers. And it's offered at a price that leaves you plenty of cash to book your next trip.

- **A.** MIKAYLA Brush Roll**B**. LILY Laundry Bag
- C. LUCILLE Train Case
- D. ASHLEY 3-in-1 Clutch