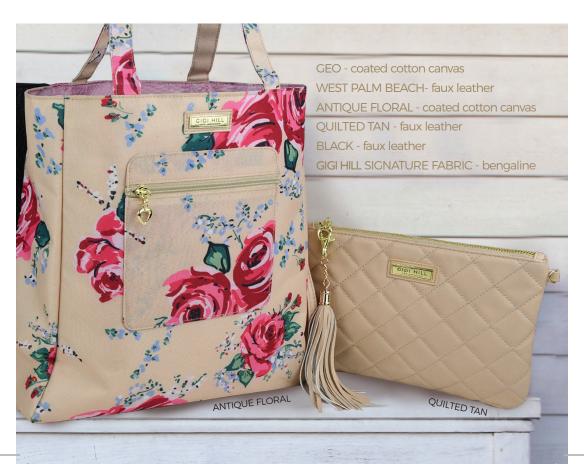

### 15-3/4"W x 13"H x 5-3/4"D strap drop 10-1/2"

<sup>\$</sup>139 us <sup>\$</sup>180.70 can <sup>£</sup>133.40 uk

Our new Anne tote is both good looking and smart! With our featured Signature Pocket Design Anne will take you from the conference room to your children's activities, and to your next great adventure in style. Straps sit comfortably on your shoulders and metal feet on the bottom keep your bag clean when you set it down.

quilted tan USGG100008

west palm beach USGG100009