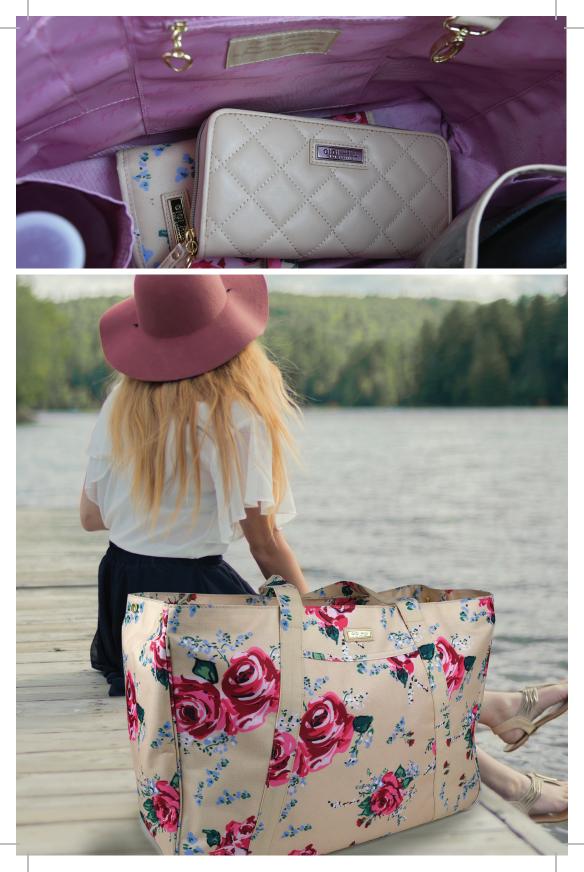

### \$49 US \$63.70 CAN £47 UK

This gorgeous wallet has 18 card slots, coin pocket, plus room for your phone and everything in-between. The zip-around closure keeps everything secure. We've added the wristlet for when you are the handsfree girl about town!

### SIGNATURE POCKET

Open any GIGI HILL bag and you will discover a fully-lined interior in our luxurious signature fabric. Reach inside and you will find our GIGI HILL Signature Pocket Design, which ensures there is a pocket for everything. Made especially for items like your cell phone and other electronics, we've also included pockets for water bottles, sunglasses,

pens, and other essentials like your favorite lipstick! The inside secured zipper pocket gives you extra privacy and a handy key fob means your keys can be reached in an instant. Bottom support allows our bags to sit up nicely. Our full-sized totes feature our complete Signature Pocket Design while our smaller totes and handbags have a customized version to suit their smaller size. No matter which bag you choose, GIGI HILL keeps you organized in style.