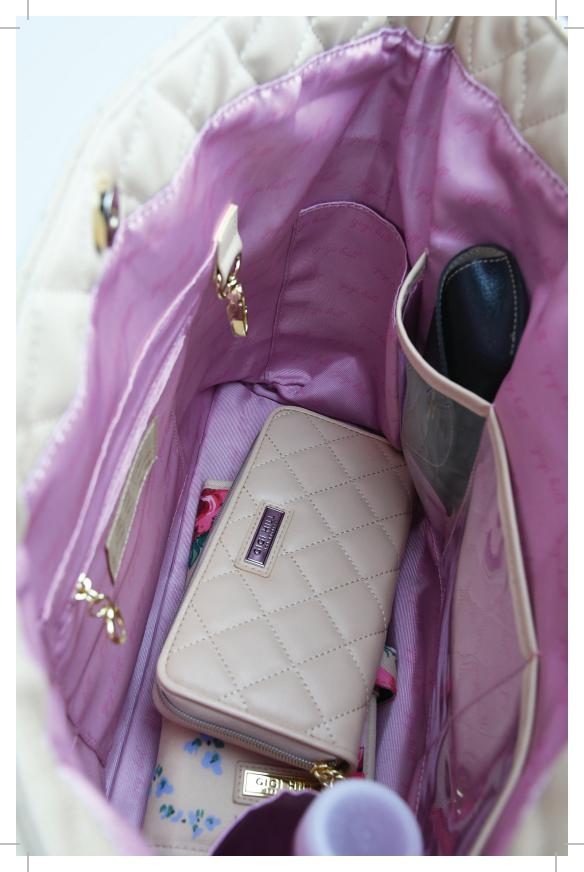

### SIGNATURE POCKET

Open any GIGI HILL bag and you will discover a fully-lined interior in our luxurious signature fabric. Reach inside and you will find our GIGI HILL Signature Pocket Design, which ensures there is a pocket for everything. Made especially for items like your cell phone and other electronics, we've also included pockets for water bottles, sunglasses,

pens, and other essentials like your favorite lipstick! The inside secured zipper pocket gives you extra privacy and a handy key fob means your keys can be reached in an instant. Bottom support allows our bags to sit up nicely. Our full-sized totes feature our complete Signature Pocket Design while our smaller totes and handbags have a customized version to suit their smaller size. No matter which bag you choose, GIGI HILL keeps you organized in style.

- » SMARTPHONE » WATER BOTTLE
- » SUNGLASSES » BUSINESS CARDS
- » READING GLASSES » KEY FOB

The perfect fit.

The ideal carry-on is coming soon. Engineered for stylish travelers. And it's offered at a price that leaves you plenty of cash to book your next trip.