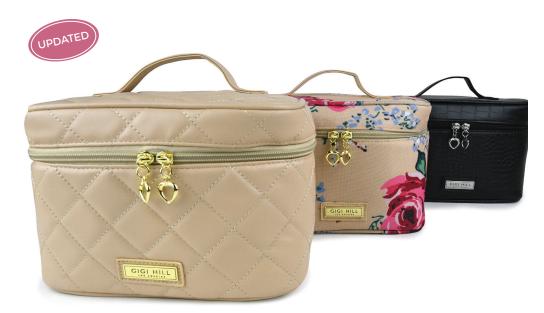

# KATHARINE

### 12-1/2"W x 13"H x 5"D strap drop 12"

\$49 USD \$63.70 CAN \$47 UK

Our signature tote allows you to show off your sassy personality in style. Zippered pockets inside and on the front keep important items secure. We've added a pen slot and glasses slot and the open top makes it easy to slip in sunglasses, magazines, and even lunch.

antique floral USGG100024

quilted tan USGG100026

USGG100025