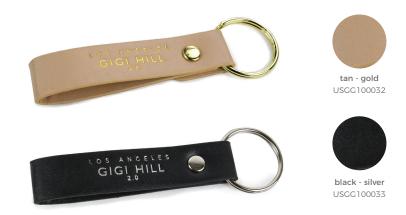

### KEYCHAIN

### <sup>\$</sup>9 US <sup>\$</sup>11.70 CAN <sup>£</sup>8.60 UK

Our collectors key chain features our GIGI HILL 2.0 logo. Make a statement and keep all your keys together with this stylish key chain made of luxury faux leather with a logo-embossed design.