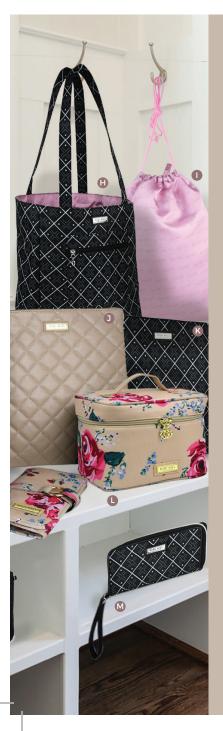

### KATHARINE

TOTE

ASHLEY 3-IN-1 CLUTCH

> RITA WALLET

KYLIE KEY CHAIN

### 15-3/4"W x 13"H x 5-3/4"D strap drop 10-1/2"

<sup>\$</sup>139 us <sup>\$</sup>180.70 can <sup>£</sup>133.40 uk

Our new Anne tote is both good looking and smart! With our featured Signature Pocket Design Anne will take you from the conference room to your children's activities, and to your next great adventure in style. Straps sit comfortably on your shoulders and metal feet on the bottom keep your bag clean when you set it down.

### 12-1/2"W x 13"H x 5"D strap drop 12"

\$49 USD \$63.70 CAN \$47 UK

Our signature tote allows you to show off your sassy personality in style. Zippered pockets inside and on the front keep important items secure. We've added a pen slot and glasses slot and the open top makes it easy to slip in sunglasses, magazines, and even lunch.

### 3 - I N - 1 C L U T C H

### 9-1/2"W x 7"H strap drop 26" (removable)

\$50 US \$65 CAN £48 UK

The Ashely 3-in-1 clutch keeps your lipsticks, phone, keys and other essentials secure and organized. Available in 3 great looks to complement your handbag and super chic to carry on its own!

### \$49 US \$63.70 CAN £47 UK

This gorgeous wallet has 18 card slots, coin pocket, plus room for your phone and everything in-between. The zip-around closure keeps everything secure. We've added the wristlet for when you are the handsfree girl about town!