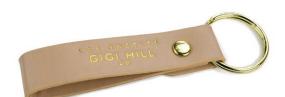

USGG100028

USGG100030

west palm beach USGG100031

USGG100029

KEYCHAIN

4-1/4"W x 3/4"H

\$9 US \$11.70 CAN £8.60 UK

Our collectors key chain features our GIGI HILL 2.0 logo. Make a statement and keep all your keys together with this stylish key chain made of luxury faux leather with a logo-embossed design.

tan - gold

USGG100032

black - silver USGG100033