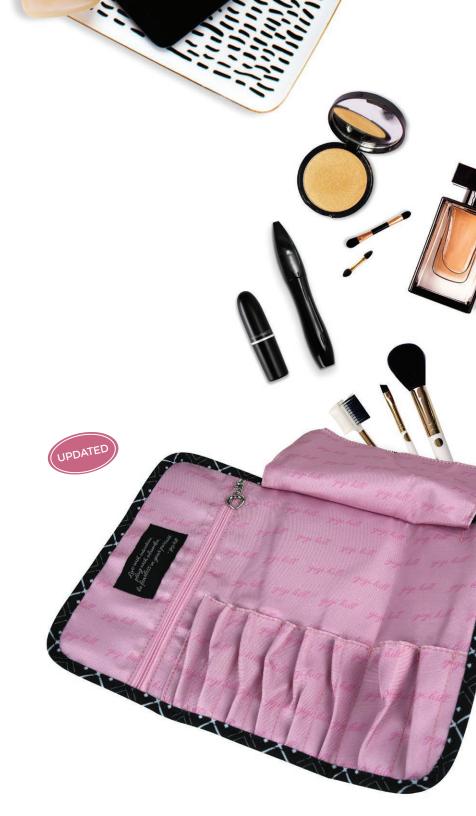

### MIKAYLA

BRUSH ROLL

BRUSH ROLL

## **MIKAYLA**

13"L x 9"H (folds to 4-1/2" x 9")

\$29 US \$37.70 CAN £27.80 UK

8 brush slot beauty roll, with a roomy zipped storage pocket and a fold-over wipe-able flap to keep brush heads clean and protected

The Mikayla rolls up nicely to a convenient travel size with a belt-style velcro closure to keep it all chic and secure!

(makeup & brushes not included)

MULTI-FUNCTIONAL POUCH