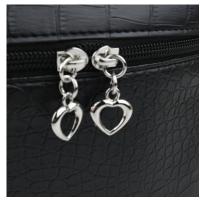

## **DETAILS**

HEART PULLS · LOGO PLAQUE · TASSELS · WRISTLET
SIGNATURE FABRICS · SIGNATURE POCKET · KEY CHAIN

**FASHION** • **FUNCTION** 