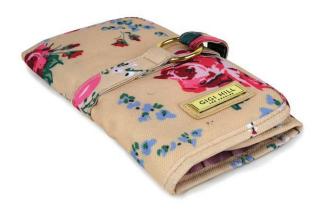

## **ASHLEY**

9-1/2"W x 7"H strap drop 26" (removable)

\$50 US \$65 CAN £48 UK

The Ashely 3-in-1 clutch keeps your lipsticks, phone, keys and other essentials secure and organized. Available in 3 great looks to complement your handbag and super chic to carry on its own!

antique floral USGG100005

quilted tan USGG100006

west palm beach USGG100007

WALLET

8-1/4"W x 4"H x 1"D

\$49 US \$63.70 CAN £47 UK

This gorgeous wallet has 18 card slots, coin pocket, plus room for your phone and everything in-between. The zip-around closure keeps everything secure. We've added the wristlet for when you are the handsfree girl about town!