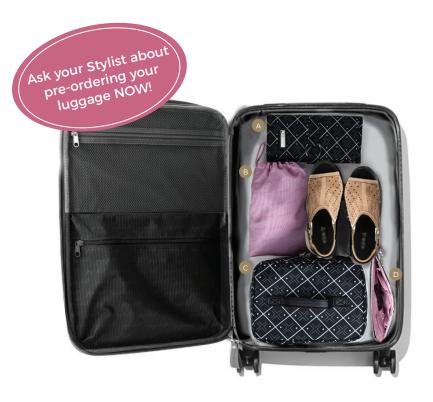

#### The perfect fit.

The ideal carry-on is coming soon. Engineered for stylish travelers.

And it's offered at a price that leaves you plenty of cash to book your next trip.

A. MIKAYLA - Brush Roll

B. LILY - Laundry Bag

C. LUCILLE - Train Case

D. ASHLEY - 3-in-1 Clutch

GIGI HILL 2.0