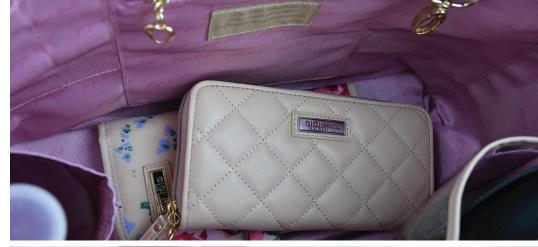

antique floral USGG100005

quilted tan USGG100006

west palm beach USGG100007

WALLET

8-1/4"W x 4"H x 1"D

\$49 US \$63.70 CAN £47 UK

This gorgeous wallet has 18 card slots, coin pocket, plus room for your phone and everything in-between. The zip-around closure keeps everything secure. We've added the wristlet for when you are the handsfree girl about town!