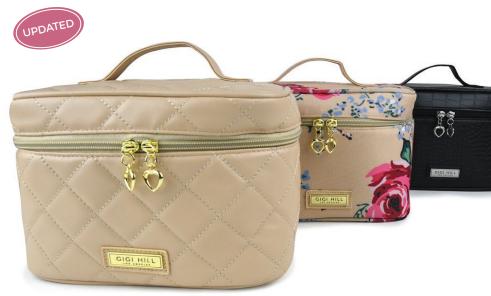

## LUCILLE

8-3/4"W x 6"H x 6"D

\$45 US \$58.50 CAN £43.20 UK

#### » STRUCTURED SIDE AND BOTTOM SUPPORT

Hold the case open so you can peek in and see exactly what's inside without rummaging

antique floral USGG100001

quilted tan USGG100038

west palm beach
USGG100039

geo USGG100002