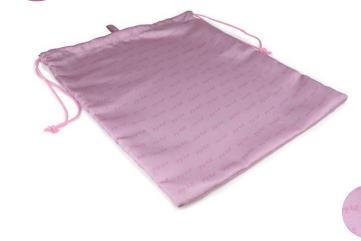

#### LAUNDRY BAG

## LILY

#### 15"W x 17"H

\$35 US \$45.50 CAN £33.60 UK

GIGI HILL signature fabric USGG100010

This compact, expandable laundry bag is perfect for all you travel needs. More practical and fashionable than plastic hotel bags, and also helps our environment.