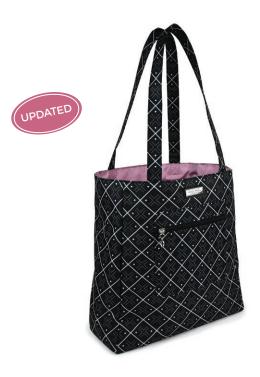

### ANNE LARGE TOTE

15-3/4"W x 13"H x 5-3/4"D strap drop 10-1/2"

\$139 US \$180.70 CAN £133.40 UK

Our new Anne tote is both good looking and smart! With our featured Signature Pocket Design Anne will take you from the conference room to your children's activities, and to your next great adventure in style. Straps sit comfortably on your shoulders and metal feet on the bottom keep your bag clean when you set it down.