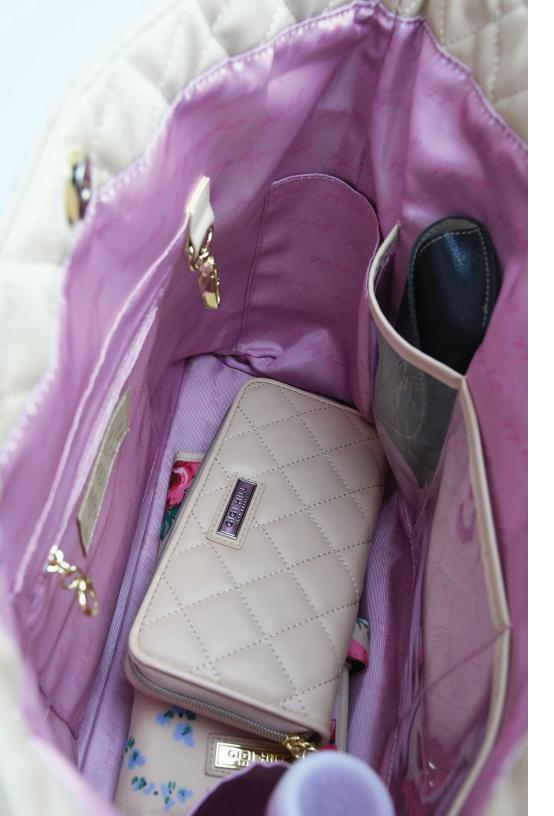

### SIGNATURE P O C K E T

Open any GIGI HILL bag and you will discover a fully-lined interior in our luxurious signature fabric. Reach inside and you will find our GIGI HILL Signature Pocket Design, which ensures there is a pocket for everything. Made especially for items like your cell phone and other electronics, we've also included pockets for water bottles, sunglasses, pens, and other essentials like your favorite lipstick!

The inside secured zipper pocket gives you extra privacy and a handy key fob means your keys can be reached in an instant. Bottom support allows our bags to sit up nicely. Our full-sized totes feature our complete Signature Pocket Design while our smaller totes and handbags have a customized version to suit their smaller size.

No matter which bag you choose, GIGI HILL keeps you organized in style.

- » SMARTPHONE
- **» WATER BOTTLE**

» SUNGLASSES

- **» BUSINESS CARDS**
- » READING GLASSES
- » KEY FOB