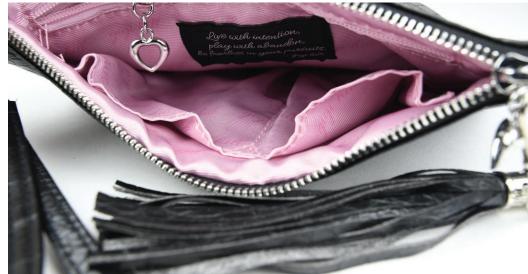

### SIGNATURE P O C K E T

Open any GIGI HILL bag and you will discover a fully-lined interior in our luxurious signature fabric. Reach inside and you will find our GIGI HILL Signature Pocket Design, which ensures there is a pocket for everything. Made especially for items like your cell phone and other electronics, we've also included pockets for water bottles, sunglasses, pens, and other essentials like your favorite lipstick!

The inside secured zipper pocket gives you extra privacy and a handy key fob means your keys can be reached in an instant. Bottom support allows our bags to sit up nicely. Our full-sized totes feature our complete Signature Pocket Design while our smaller totes and handbags have a customized version to suit their smaller size.

No matter which bag you choose, GIGI HILL keeps you organized in style.

- » SMARTPHONE
- **» WATER BOTTLE**

» SUNGLASSES

- **» BUSINESS CARDS**
- » READING GLASSES
- » KEY FOB