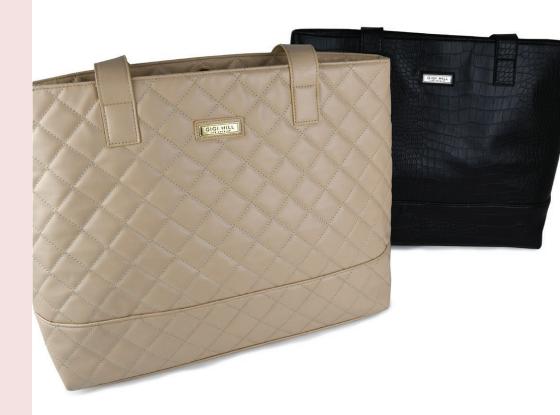

### ANNE LARGE TOTE

15-3/4"W x 13"H x 5-3/4"D strap drop 10-1/2"

\$139 US \$180.70 CAN £133.40 UK

Our new Anne tote is both good looking and smart! With our featured Signature Pocket Design Anne will take you from the conference room to your children's activities, and to your next great adventure in style. Straps sit comfortably on your shoulders and metal feet on the bottom keep your bag clean when you set it down.

quilted tan west palm beach
USGG100008 USGG100009

TOTE