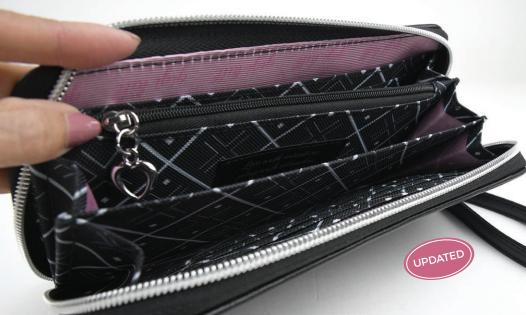

antique floral USGG100005

quilted tan USGG100006

west palm beach USGG100007

WALLET

8-1/4"W x 4"H x 1"D

\$49 US \$63.70 CAN £47 UK

This gorgeous wallet has 18 card slots, coin pocket, plus room for your phone and everything in-between. The zip-around closure keeps everything secure. We've added the wristlet for when you are the handsfree girl about town!