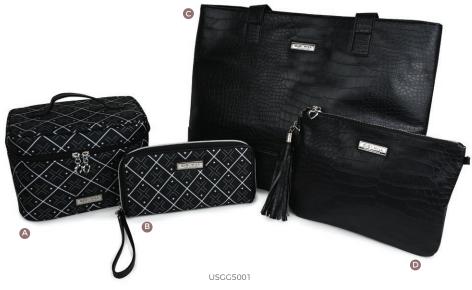

#### The perfect fit.

The ideal carry-on is coming soon. Engineered for stylish travelers.

And it's offered at a price that leaves you plenty of cash to book your next trip.

A. MIKAYLA - Brush Roll

B. LILY - Laundry Bag

C. LUCILLE - Train Case

D. ASHLEY - 3-in-1 Clutch

GIGI HILL 2.0