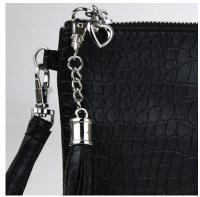

## **DETAILS**

HEART PULLS · LOGO PLAQUE · TASSELS · WRISTLET
SIGNATURE FABRICS · SIGNATURE POCKET · KEY CHAIN

**FASHION** • **FUNCTION** 