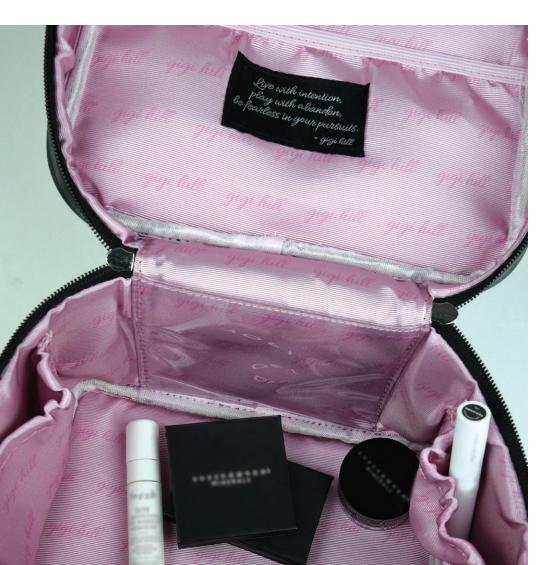

#### » HATBOX STYLING

#### » SPACIOUS POCKET INTERIOR

Ideal for storing and organizing beauty items, jewelry, hair accessories, crafts and collectibles

#### » STRUCTURED SIDE AND BOTTOM SUPPORT

Hold the case open so you can peek in and see exactly what's inside without rummaging

antique floral USGG100001

quilted tan USGG100038

west palm beach
USGG100039

geo USGG100002