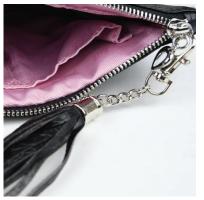

### SIGNATURE P O C K E T

Open any GIGI HILL bag and you will discover a fully-lined interior in our luxurious signature fabric. Reach inside and you will find our GIGI HILL Signature Pocket Design, which ensures there is a pocket for everything. Made especially for items like your cell phone and other electronics, we've also included pockets for water bottles, sunglasses, pens, and other essentials like your favorite lipstick!

The inside secured zipper pocket gives you extra privacy and a handy key fob means your keys can be reached in an instant. Bottom support allows our bags to sit up nicely. Our full-sized totes feature our complete Signature Pocket Design while our smaller totes and handbags have a customized version to suit their smaller size.

## **DETAILS**

HEART PULLS · LOGO PLAQUE · TASSELS · WRISTLET
SIGNATURE FABRICS · SIGNATURE POCKET · KEY CHAIN

**FASHION** • **FUNCTION** 