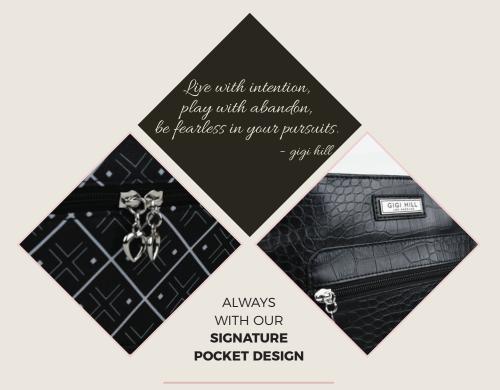

### SIGNATURE P O C K E T

Open any GIGI HILL bag and you will discover a fully-lined interior in our luxurious signature fabric. Reach inside and you will find our GIGI HILL Signature Pocket Design, which ensures there is a pocket for everything. Made especially for items like your cell phone and other electronics, we've also included pockets for water bottles, sunglasses, pens, and other essentials like your favorite lipstick!

The inside secured zipper pocket gives you extra privacy and a handy key fob means your keys can be reached in an instant. Bottom support allows our bags to sit up nicely. Our full-sized totes feature our complete Signature Pocket Design while our smaller totes and handbags have a customized version to suit their smaller size.

No matter which bag you choose, GIGI HILL keeps you organized in style.

- » SMARTPHONE
- **» WATER BOTTLE**

» SUNGLASSES

- **» BUSINESS CARDS**
- » READING GLASSES
- » KEY FOB

Live with intention,
play with abandon,
be fearless in your pursuits.
- gigi hill