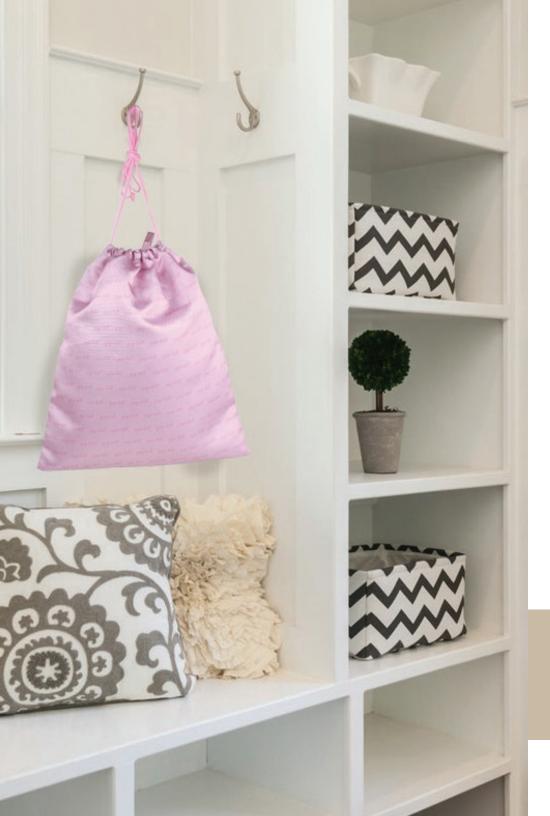

#### LAUNDRY BAG

## LILY

#### 15"W x 17"H

\$35 US \$45.50 CAN £33.60 UK

GIGI HILL signature fabric USGG100010

This compact, expandable laundry bag is perfect for all you travel needs. More practical and fashionable than plastic hotel bags, and also helps our environment.