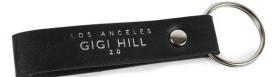

USGG100028

USGG100030

west palm beach USGG100031

USGG100029

KEYCHAIN

4-1/4"W x 3/4"H

\$9 US \$11.70 CAN £8.60 UK

Our collectors key chain features our GIGI HILL 2.0 logo. Make a statement and keep all your keys together with this stylish key chain made of luxury faux leather with a logo-embossed design.

tan - gold

USGG100032

black - silver USGG100033