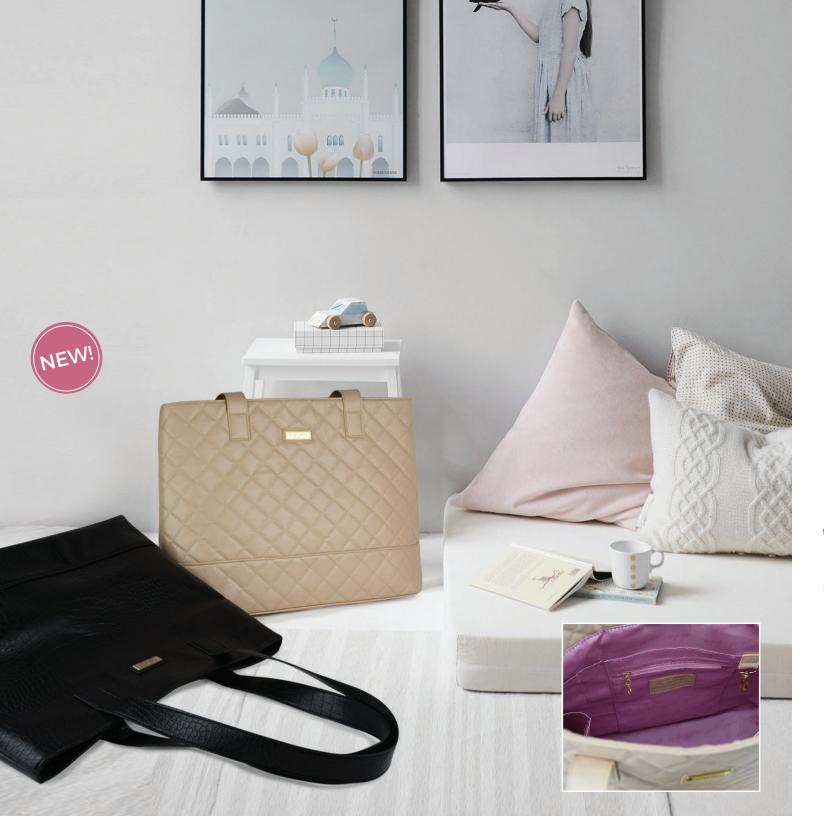

### ANNE LARGE TOTE

15-3/4"W x 13"H x 5-3/4"D strap drop 10-1/2"

\$139 US \$180.70 CAN £133.40 UK

Our new Anne tote is both good looking and smart! With our featured Signature Pocket Design Anne will take you from the conference room to your children's activities, and to your next great adventure in style. Straps sit comfortably on your shoulders and metal feet on the bottom keep your bag clean when you set it down.

### SIGNATURE P O C K E T

Open any GIGI HILL bag and you will discover a fully-lined interior in our luxurious signature fabric. Reach inside and you will find our GIGI HILL Signature Pocket Design, which ensures there is a pocket for everything. Made especially for items like your cell phone and other electronics, we've also included pockets for water bottles, sunglasses, pens, and other essentials like your favorite lipstick!

The inside secured zipper pocket gives you extra privacy and a handy key fob means your keys can be reached in an instant. Bottom support allows our bags to sit up nicely. Our full-sized totes feature our complete Signature Pocket Design while our smaller totes and handbags have a customized version to suit their smaller size.

No matter which bag you choose, GIGI HILL keeps you organized in style.

- » SMARTPHONE
- **» WATER BOTTLE**

» SUNGLASSES

- **» BUSINESS CARDS**
- » READING GLASSES
- » KEY FOB