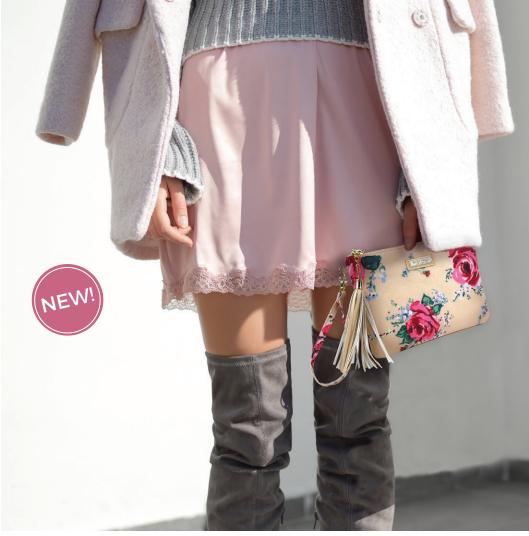

## **ASHLEY**

9-1/2"W x 7"H strap drop 26" (removable)

\$50 US \$65 CAN £48 UK

The Ashely 3-in-1 clutch keeps your lipsticks, phone, keys and other essentials secure and organized. Available in 3 great looks to complement your handbag and super chic to carry on its own!

antique floral USGG100005

quilted tan USGG100006

west palm beach USGG100007

WALLET

8-1/4"W x 4"H x 1"D

\$49 US \$63.70 CAN £47 UK

This gorgeous wallet has 18 card slots, coin pocket, plus room for your phone and everything in-between. The zip-around closure keeps everything secure. We've added the wristlet for when you are the handsfree girl about town!