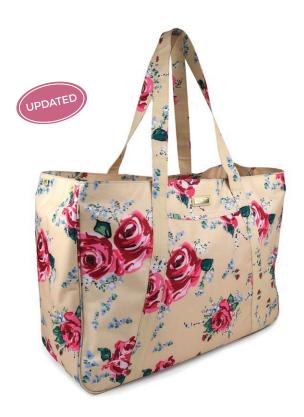

## **BRIGITTE**

22"W x 15-1/2"H x 8"D strap drop 12"

\$159 US \$206.70 CAN £152.60 UK

Transform the average weekend getaway into the trip of your dreams, with the ultimate overnight tote bag. The Zipped Brigitte will hold all your belongings with a secure double zip-top closure and comfortable extra-wide straps. Expandable side snaps allow for extra space as you need it.

antique floral USGG100020

quilted tan
USGG100022

west palm beach USGG100023

geo USGG100021

TRAIN CASE