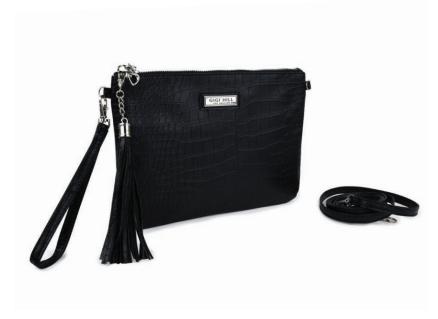

## **ASHLEY**

9-1/2"W x 7"H strap drop 26" (removable)

\$50 US \$65 CAN £48 UK

The Ashely 3-in-1 clutch keeps your lipsticks, phone, keys and other essentials secure and organized. Available in 3 great looks to complement your handbag and super chic to carry on its own!

antique floral USGG100005

quilted tan USGG100006

west palm beach USGG100007

WALLET

8-1/4"W x 4"H x 1"D

\$49 US \$63.70 CAN £47 UK

This gorgeous wallet has 18 card slots, coin pocket, plus room for your phone and everything in-between. The zip-around closure keeps everything secure. We've added the wristlet for when you are the handsfree girl about town!