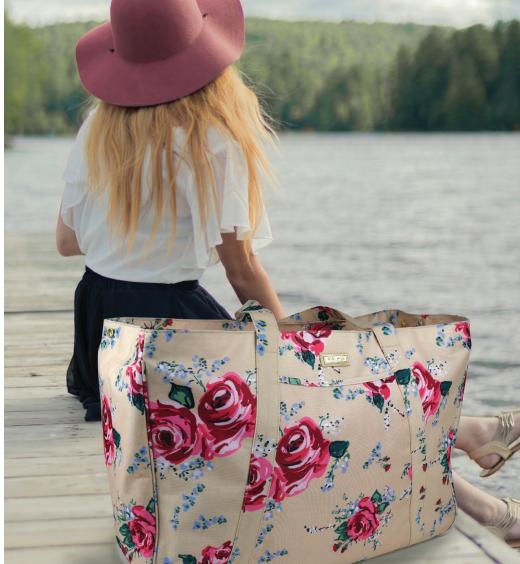

## **BRIGITTE**

22"W x 15-1/2"H x 8"D strap drop 12"

\$159 US \$206.70 CAN £152.60 UK

Transform the average weekend getaway into the trip of your dreams, with the ultimate overnight tote bag. The Zipped Brigitte will hold all your belongings with a secure double zip-top closure and comfortable extra-wide straps. Expandable side snaps allow for extra space as you need it.