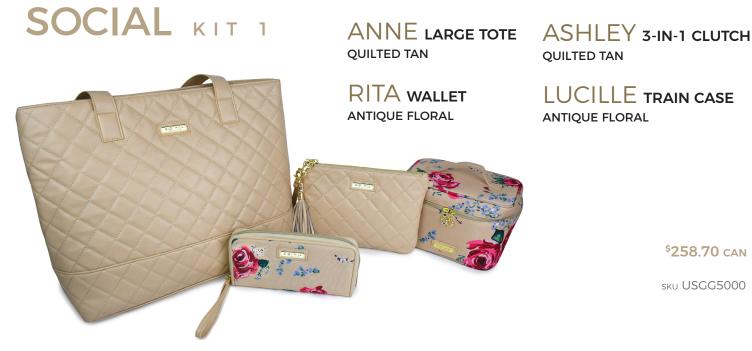

## **BECOME A STYLIST**

Pick from one of these 3 amazing GIGI HILL Kits!

**OUILTED TAN** 

LUCILLE TRAIN CASE ANTIQUE FLORAL

\$258.70 CAN

SKU USGG5000