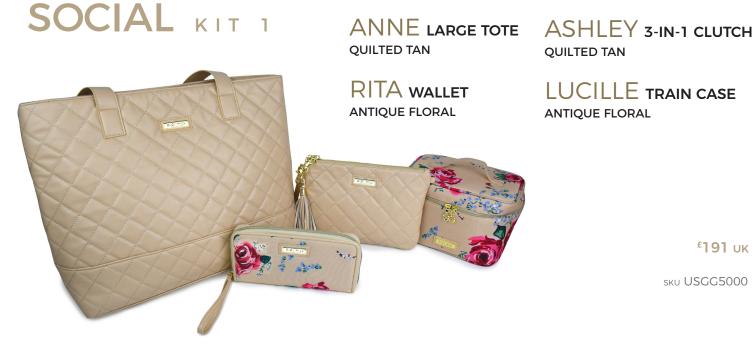

## **BECOME A STYLIST**

Pick from one of these 3 amazing GIGI HILL Kits!

**OUILTED TAN** 

LUCILLE TRAIN CASE ANTIQUE FLORAL

£191 ∪K

SKU USGG5000