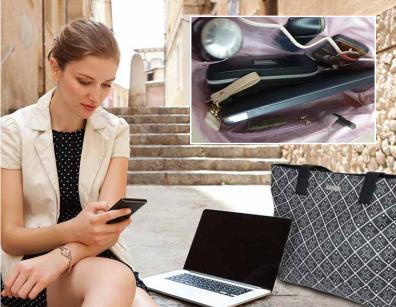

## **SIGNATURE POCKET**

Open any GIGI HILL bag to discover a fully-lined interior in our luxurious signature fabric. Inside you will find our GIGI HILL Signature Pocket Design, which ensures there is a pocket for everything.

~ SMARTPHONE ~ SUNGLASSES ~ READING GLASSES ~ LAPTOP ~ WALLET ~ WATER BOTTLE ~ FILE FOLDERS ~ ESSENTIALS ~ BUSINESS CARDS ~ KFY FOB

The bottom support allows our bags to sit up nicely. Our full-sized totes feature our complete Signature Pocket Design while our smaller totes and handbags have a customized version to fit. No matter which bag you choose, GIGI HILL keeps you organized in style.