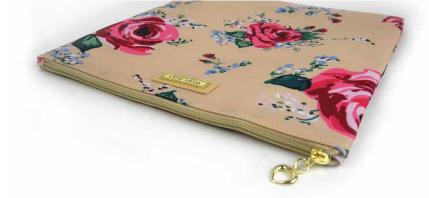

# SMALL SCARLETT

MULTI-FUNCTIONAL POUCH

Approx. 5.25" H x 8" W 13cm H x 20cm W

\$29.95 US \$38.90 CAN \$40.50 AU \$42.15 NZ

Essentials never had it so good. Keep your lipstick, cash, cards, and more secure with the Small Scarlett. Three inside card slots and a secure zip top closure make this darling little accessory great as a complement to your handbag, and versatile enough to carry on it's own.

- ~ Zippered closure
- ~ Constructed from sleek faux leather
- ~ Interior features 3 card slot pockets

antique floral faux leather

quilted black faux leather

**geo** faux leather