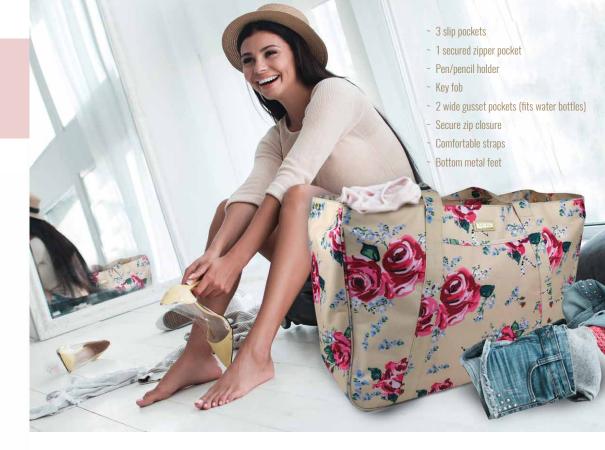

# ANNE LARGE TOTE

13" H x 15.75" W x 5.75" D ~ strap drop 10.5" 33cm H x 40cm W x 14.5cm D ~ strap drop 26.5cm

\$147.10 US \$191.10 CAN \$198.60 AU \$207.50 NZ

The ultimate multi-tasking tote. The Anne showcases all the best of GIGI HILL. With our famous Signature Pocket Design, roomy interior, comfortable straps, durable faux leather, in classic GIGI HILL prints. See for yourself why GIGI HILL fans love our signature Anne tote.

antique floral

quilted black

**geo** faux leather

quilted tan

- ~ 3 slip pockets
- ~ 1 secured zipper pocket
- ~ Pen/pencil holder
- ~ Key fob
- ~ 2 wide gusset pockets (fits water bottles)
- Magnetic snap closure
- Constructed from sleek faux leather
- ~ Comfortable straps
- ~ Bottom metal feet