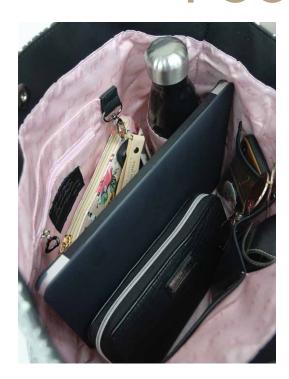

## **SIGNATURE POCKET**

Open any GIGI HILL bag to discover a fully-lined interior in our luxurious signature fabric. Inside you will find our GIGI HILL Signature Pocket Design, which ensures there is a pocket for everything.

~ SMARTPHONE ~ SUNGLASSES ~ READING GLASSES ~ LAPTOP ~ WALLET ~ WATER BOTTLE ~ FILE FOLDERS ~ ESSENTIALS ~ BUSINESS CARDS ~ KFY FOB

The bottom support allows our bags to sit up nicely. Our full-sized totes feature our complete Signature Pocket Design while our smaller totes and handbags have a customized version to fit. No matter which bag you choose, GIGI HILL keeps you organized in style.