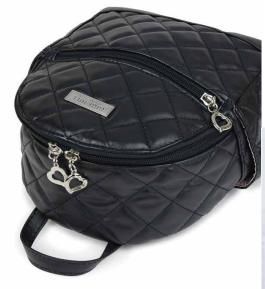

# ANNE LARGE TOTE

13" H x 15.75" W x 5.75" D ~ strap drop 10.5" 33cm H x 40cm W x 14.5cm D ~ strap drop 26.5cm

\$147.10 US \$191.10 CAN \$198.60 AU \$207.50 NZ

The ultimate multi-tasking tote. The Anne showcases all the best of GIGI HILL. With our famous Signature Pocket Design, roomy interior, comfortable straps, durable faux leather, in classic GIGI HILL prints. See for yourself why GIGI HILL fans love our signature Anne tote.

antique floral

quilted black

**geo** faux leather

quilted tan

- ~ 3 slip pockets
- ~ 1 secured zipper pocket
- ~ Pen/pencil holder
- ~ Key fob
- ~ 2 wide gusset pockets (fits water bottles)
- Magnetic snap closure
- Constructed from sleek faux leather
- ~ Comfortable straps
- ~ Bottom metal feet