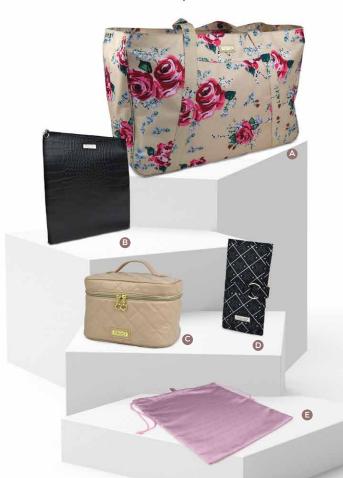

BRIGITTE

LARGE SCARLETT MULTI-FUNCTIONAL POUCH

TRAIN CASE

MIKAYLA

BRUSH ROLL

LILY LAUNDRY BAG

A. BRIGITTE - Antique Floral - cotton canvas

B. LARGE SCARLETT - West Palm Beach - faux leather

C. LUCILLE - Quilted Tan - faux leather D. MIKAYLA - Geo - cotton canvas E. LILY - Signature Logo - bengaline