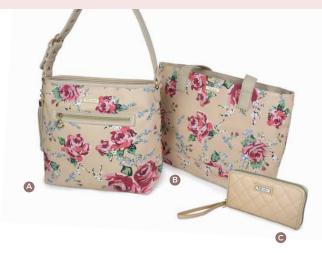

What every smart girl needs is a go-to handbag that delivers a sense of ease and organization without compromising style. Stella features a soft bucket construction with accessible exterior and interior pockets. All we can say is Game On ... You Got This!

#### MINI CROSS-BODY BUCKET BAG

Our Ella mini cross-body bucket bag rocks a very "cute and sassy, day-to-night, weekday-to-weekend" style, and is versatile enough to pair well with any look of the season. We know you'll love to try for yourself!

# SMALL SCARLETT

MULTI-FUNCTIONAL POUCH

Approx. 5.25" H x 8" W 13cm H x 20cm W

\$29.95 US \$38.90 CAN \$40.50 AU \$42.15 NZ

Essentials never had it so good. Keep your lipstick, cash, cards, and more secure with the Small Scarlett. Three inside card slots and a secure zip top closure make this darling little accessory great as a complement to your handbag, and versatile enough to carry on it's own.