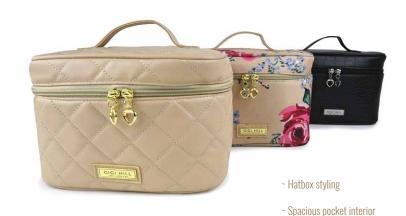

### **LUCILLE**

TRAIN CASE

6" H x 8.75" W x 6" D 15.24cm H x 22.22cm W x 15.24cm D

\$45 US \$58.50 CAN \$59.71 AU \$62.29 NZ

quilted tan faux leather

west palm beach faux leather

cotton canvas

cotton canvas

- antique floral

4 roomy pockets, ideal for storing and organizing beauty items, jewelry, hair accessories, crafts, essential oils

~ Structured side and bottom support Zip top opens to reveal exactly what's

inside without rummaging

and collectibles