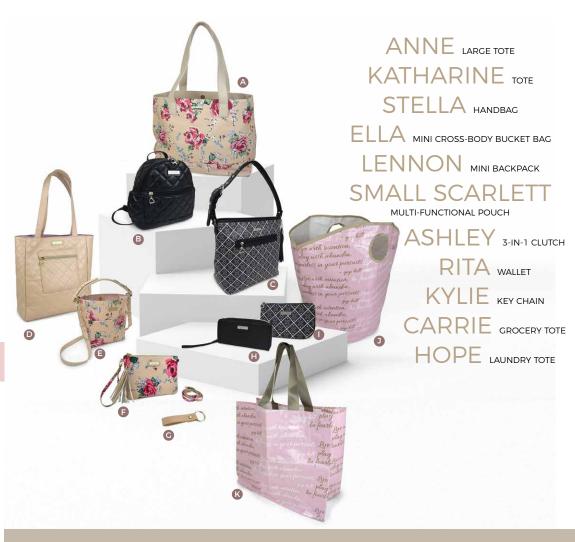

# ANNE LARGE TOTE

13" H x 15.75" W x 5.75" D ~ strap drop 10.5" 33cm H x 40cm W x 14.5cm D ~ strap drop 26.5cm

\$147.10 US \$191.10 CAN \$198.60 AU \$207.50 NZ

The ultimate multi-tasking tote. The Anne showcases all the best of GIGI HILL. With our famous Signature Pocket Design, roomy interior, comfortable straps, durable faux leather, in classic GIGI HILL prints. See for yourself why GIGI HILL fans love our signature Anne tote.

#### KATHARINE

TOTE

The Katharine tote allows you to show off your sassy personality in style. Zippered pockets inside and on the front keep important items secure. We've added a pen slot and glasses slot and the open top makes it easy to slip in sunglasses, magazines, and even lunch.

What every smart girl needs is a go-to handbag that delivers a sense of ease and organization without compromising style. Stella features a soft bucket construction with accessible exterior and interior pockets. All we can say is Game On ... You Got This!

#### MINI CROSS-BODY BUCKET BAG

Our Ella mini cross-body bucket bag rocks a very "cute and sassy, day-to-night, weekday-to-weekend" style, and is versatile enough to pair well with any look of the season. We know you'll love to try for yourself!

### **LENNON**

9" H x 8" W x 4.5" D 23cm H x 20cm W x 11cm D Two adjustable shoulder straps

\$139.95 US \$181.90 CAN \$188.95 AU \$197.30 NZ

Packed with style and function, our Lennon mini backpack offers lots of wearable options.

# SMALL SCARLETT

MULTI-FUNCTIONAL POUCH

Approx. 5.25" H x 8" W 13cm H x 20cm W

\$29.95 US \$38.90 CAN \$40.50 AU \$42.15 NZ

Essentials never had it so good. Keep your lipstick, cash, cards, and more secure with the Small Scarlett. Three inside card slots and a secure zip top closure make this darling little accessory great as a complement to your handbag, and versatile enough to carry on it's own.

#### 3-IN-1 CLUTCH

## **ASHLEY**

7"H x 9.5"W ~ strap drop 26" (removable)
17.78cm H x 24.13cm W ~ strap drop 66.04cm (removable)

\$50 US \$65 CAN \$67.43 AU \$70.43 NZ

The Ashley 3-in-1 cross-body clutch or wristlet keeps your lipsticks, phone, keys and other essentials secure and organized. Available in 3 great looks to complement your handbag and super chic to carry on its own!

antique floral cotton canvas

quilted tan faux leather

west palm beach faux leather

This gorgeous wallet has 18 card slots, coin pocket, plus room for your phone and everything in-between. The zip-around closure keeps everything secure. We've added the wristlet for when you are the hands-free girl about town!

antique floral cotton canvas

quilted tan

west palm beach faux leather

geo cotton canvas

.75" H x 4.25" W 1.9cm H x 10.8cm W

\$9 US \$11.70 CAN \$11.43 AU \$12 NZ

Our collectors key chain features our GIGI HILL 2.0 logo. Make a statement and keep all your keys together with this stylish key chain made of luxury faux leather with a logo-embossed design.

#### **CARRIE**

GROCERY TOTE

15.5" H x 17.5" W x 4" D 39cm H x 44cm W x 10cm D

\$14.25 US \$18.40 CAN \$19.15 AU \$20 NZ

An inspiring Grocery Tote! Take along our Carrie grocery tote and make a trip to the grocery store more fashionable and inspiring! Pop beverages, a fresh container of soup and more in the secured side straps and pack up as much as two full-sized paper grocery sacks. Let's go shopping!

## HOPE

LAUNDRY TOTE

Approx. 19.5" H x 15" W x 15" D 49.5cm H x 38cm W x 38cm D

\$34.25 US \$44.40 CAN \$46.15 AU \$48.30 NZ

Our Hope laundry tote is great for kids, and adults alike. With our signature quote "Live with intention, Play with abandon, and be fearless in your pursuits" you'll always be a bit more inspired to handle your daily laundry needs.