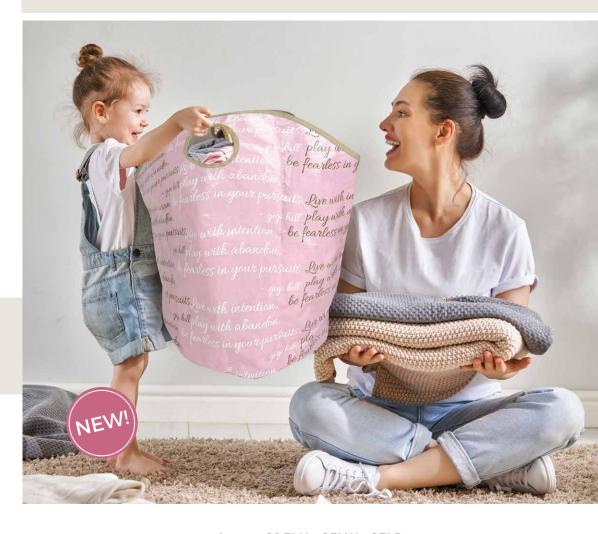

## HOPE

LAUNDRY TOTE

Approx. 19.5" H x 15" W x 15" D 49.5cm H x 38cm W x 38cm D

\$34.25 US \$44.40 CAN \$46.15 AU \$48.30 NZ

Our Hope laundry tote is great for kids, and adults alike. With our signature quote "Live with intention, Play with abandon, and be fearless in your pursuits" you'll always be a bit more inspired to handle your daily laundry needs.