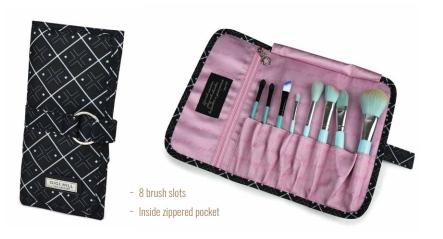

## **MIKAYLA**

BRUSH ROLL

9" H x 13" L (folds to 9" x 4.5") 22.86cm H x 33cm L (folds to 11.43cm x 22.86cm)

\$29 US \$37.70 CAN \$38.43 US \$40.14 NZ

8 brush slot beauty roll, with a roomy zipped storage pocket and a fold-over wipe-able flap to keep brush heads clean and protected. The Mikayla rolls up nicely to a convenient travel size with a belt-style velcro closure to keep it all chic and secure! (brushes not included)