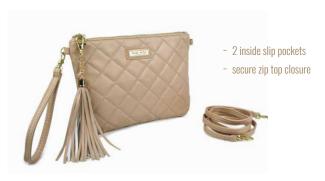

## **ASHLEY**

7"H x 9.5"W ~ strap drop 26" (removable)
17.78cm H x 24.13cm W ~ strap drop 66.04cm (removable)

\$50 US \$65 CAN \$67.43 AU \$70.43 NZ

The Ashley 3-in-1 cross-body clutch or wristlet keeps your lipsticks, phone, keys and other essentials secure and organized. Available in 3 great looks to complement your handbag and super chic to carry on its own!

antique floral cotton canvas

quilted tan faux leather

west palm beach faux leather

This gorgeous wallet has 18 card slots, coin pocket, plus room for your phone and everything in-between. The zip-around closure keeps everything secure. We've added the wristlet for when you are the hands-free girl about town!