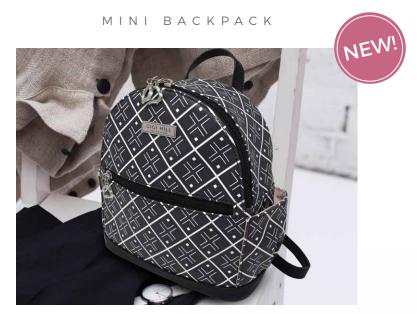

### **LENNON**

9" H x 8" W x 4.5" D 23cm H x 20cm W x 11cm D Two adjustable shoulder straps

\$139.95 US \$181.90 CAN \$188.95 AU \$197.30 NZ

Packed with style and function, our Lennon mini backpack offers lots of wearable options.

Wear Lennon over the shoulder as a handbag, or slung back as a backpack. You'll have serious access to the many exterior pockets, and the always on point inside slip pockets. This deceivingly sleek yet functional mini fashion find offers fun, versatility and style!

antique floral

quilted black faux leather

geo faux leather

- ~ Two adjustable back shoulder straps
- ~ Double zip closure
- ~ Constructed from sleek faux leather
- Exterior features 1 front zippered pocket,2 side slit pockets
- ~ Interior features 2 slip pockets