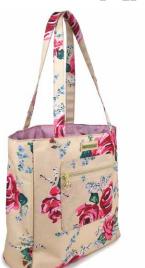

# ANNE LARGE TOTE

13" H x 15.75" W x 5.75" D ~ strap drop 10.5" 33cm H x 40cm W x 14.5cm D ~ strap drop 26.5cm

\$147.10 US \$191.10 CAN \$198.60 AU \$207.50 NZ

The ultimate multi-tasking tote. The Anne showcases all the best of GIGI HILL. With our famous Signature Pocket Design, roomy interior, comfortable straps, durable faux leather, in classic GIGI HILL prints. See for yourself why GIGI HILL fans love our signature Anne tote.

antique floral

quilted black

**geo** faux leather

quilted tan

- ~ 3 slip pockets
- ~ 1 secured zipper pocket
- ~ Pen/pencil holder
- ~ Key fob
- ~ 2 wide gusset pockets (fits water bottles)
- Magnetic snap closure
- Constructed from sleek faux leather
- ~ Comfortable straps
- ~ Bottom metal feet