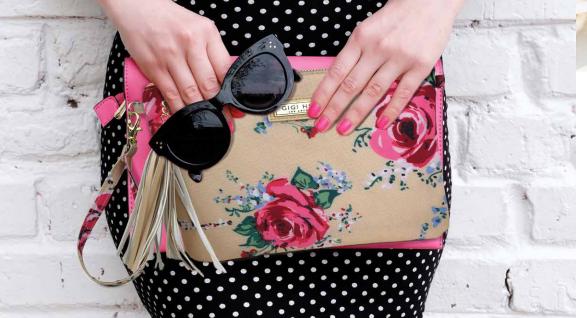

closure make this darling little accessory great as a complement to your handbag, and versatile enough to carry on it's own.

- ~ Zippered closure
- ~ Constructed from sleek faux leather
- ~ Interior features 3 card slot pockets



antique floral faux leather



quilted black faux leather



**geo** faux leather



#### 3-IN-1 CLUTCH

## **ASHLEY**



7"H x 9.5"W ~ strap drop 26" (removable)
17.78cm H x 24.13cm W ~ strap drop 66.04cm (removable)

\$50 US \$65 CAN \$67.43 AU \$70.43 NZ

The Ashley 3-in-1 cross-body clutch or wristlet keeps your lipsticks, phone, keys and other essentials secure and organized. Available in 3 great looks to complement your handbag and super chic to carry on its own!



antique floral cotton canvas



quilted tan faux leather



west palm beach faux leather





This gorgeous wallet has 18 card slots, coin pocket, plus room for your phone and everything in-between. The zip-around closure keeps everything secure. We've added the wristlet for when you are the hands-free girl about town!



antique floral cotton canvas



quilted tan



west palm beach faux leather



geo cotton canvas







.75" H x 4.25" W 1.9cm H x 10.8cm W

\$9 US \$11.70 CAN \$11.43 AU \$12 NZ

Our collectors key chain features our GIGI HILL 2.0 logo. Make a statement and keep all your keys together with this stylish key chain made of luxury faux leather with a logo-embossed design.

#### **CARRIE**

GROCERY TOTE

15.5" H x 17.5" W x 4" D 39cm H x 44cm W x 10cm D

\$14.25 US \$18.40 CAN \$19.15 AU \$20 NZ



An inspiring Grocery Tote! Take along our Carrie grocery tote and