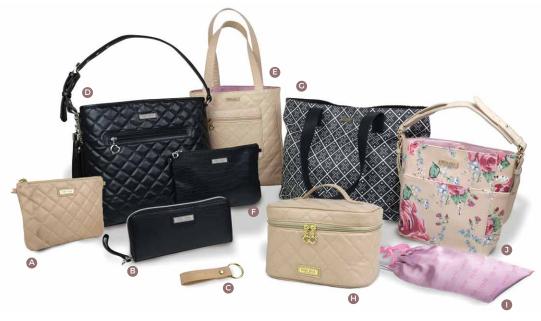

# SMALL SCARLETT

MULTI-FUNCTIONAL POUCH

Approx. 5.25" H x 8" W 13cm H x 20cm W

\$29.95 US \$38.90 CAN \$40.50 AU \$42.15 NZ

Essentials never had it so good. Keep your lipstick, cash, cards, and more secure with the Small Scarlett. Three inside card slots and a secure zip top closure make this darling little accessory great as a complement to your handbag, and versatile enough to carry on it's own.

## **ASHLEY**

7"H x 9.5"W ~ strap drop 26" (removable)
17.78cm H x 24.13cm W ~ strap drop 66.04cm (removable)

\$50 US \$65 CAN \$67.43 AU \$70.43 NZ

The Ashley 3-in-1 cross-body clutch or wristlet keeps your lipsticks, phone, keys and other essentials secure and organized. Available in 3 great looks to complement your handbag and super chic to carry on its own!

antique floral cotton canvas

quilted tan faux leather

west palm beach faux leather

This gorgeous wallet has 18 card slots, coin pocket, plus room for your phone and everything in-between. The zip-around closure keeps everything secure. We've added the wristlet for when you are the hands-free girl about town!

antique floral cotton canvas

quilted tan

west palm beach faux leather

geo cotton canvas

.75" H x 4.25" W 1.9cm H x 10.8cm W

\$9 US \$11.70 CAN \$11.43 AU \$12 NZ

Our collectors key chain features our GIGI HILL 2.0 logo. Make a statement and keep all your keys together with this stylish key chain made of luxury faux leather with a logo-embossed design.