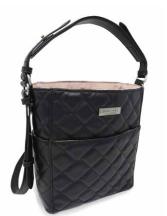

# ANNE LARGE TOTE

13" H x 15.75" W x 5.75" D ~ strap drop 10.5" 33cm H x 40cm W x 14.5cm D ~ strap drop 26.5cm

\$147.10 US \$191.10 CAN \$198.60 AU \$207.50 NZ

The ultimate multi-tasking tote. The Anne showcases all the best of GIGI HILL. With our famous Signature Pocket Design, roomy interior, comfortable straps, durable faux leather, in classic GIGI HILL prints. See for yourself why GIGI HILL fans love our signature Anne tote.

antique floral

quilted black

**geo** faux leather

quilted tan

- ~ 3 slip pockets
- ~ 1 secured zipper pocket
- ~ Pen/pencil holder
- ~ Key fob
- ~ 2 wide gusset pockets (fits water bottles)
- Magnetic snap closure
- Constructed from sleek faux leather
- ~ Comfortable straps
- ~ Bottom metal feet