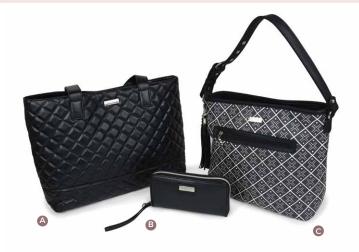

# ANNE LARGE TOTE

13" H x 15.75" W x 5.75" D ~ strap drop 10.5" 33cm H x 40cm W x 14.5cm D ~ strap drop 26.5cm

\$147.10 US \$191.10 CAN \$198.60 AU \$207.50 NZ

The ultimate multi-tasking tote. The Anne showcases all the best of GIGI HILL. With our famous Signature Pocket Design, roomy interior, comfortable straps, durable faux leather, in classic GIGI HILL prints. See for yourself why GIGI HILL fans love our signature Anne tote.

antique floral

quilted black

**geo** faux leather

quilted tan

- ~ 3 slip pockets
- ~ 1 secured zipper pocket
- ~ Pen/pencil holder
- ~ Key fob
- ~ 2 wide gusset pockets (fits water bottles)
- Magnetic snap closure
- Constructed from sleek faux leather
- ~ Comfortable straps
- ~ Bottom metal feet

#### KATHARINE

TOTE

The Katharine tote allows you to show off your sassy personality in style. Zippered pockets inside and on the front keep important items secure. We've added a pen slot and glasses slot and the open top makes it easy to slip in sunglasses, magazines, and even lunch.

- ~ inside & outside secured zipper pocket
- ~ 2 slip pockets

13"H x 12.5"W x 5"D ~ strap drop 12" 33cm H x 31.75cm W x 12.7cm D ~ strap drop 30.48cm

\$49 US \$63.70 CAN \$65.43 AU \$68.43 NZ

antique floral