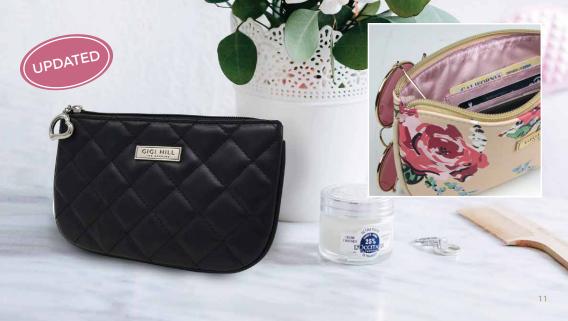

# SMALL SCARLETT

MULTI-FUNCTIONAL POUCH

Approx. 5.25" H x 8" W 13cm H x 20cm W

\$29.95 US \$38.90 CAN \$40.50 AU \$42.15 NZ

Essentials never had it so good. Keep your lipstick, cash, cards, and more secure with the Small Scarlett. Three inside card slots and a secure zip top closure make this darling little accessory great as a complement to your handbag, and versatile enough to carry on it's own.

- ~ Zippered closure
- ~ Constructed from sleek faux leather
- ~ Interior features 3 card slot pockets

antique floral faux leather

quilted black faux leather

**geo** faux leather