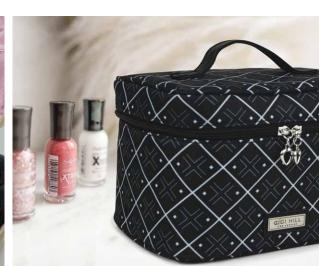

### **LUCILLE**

TRAIN CASE

6" H x 8.75" W x 6" D 15.24cm H x 22.22cm W x 15.24cm D

\$45 US \$58.50 CAN \$59.71 AU \$62.29 NZ

quilted tan faux leather

west palm beach faux leather

cotton canvas

cotton canvas

- antique floral

4 roomy pockets, ideal for storing and organizing beauty items, jewelry, hair accessories, crafts, essential oils

~ Structured side and bottom support Zip top opens to reveal exactly what's

inside without rummaging

and collectibles