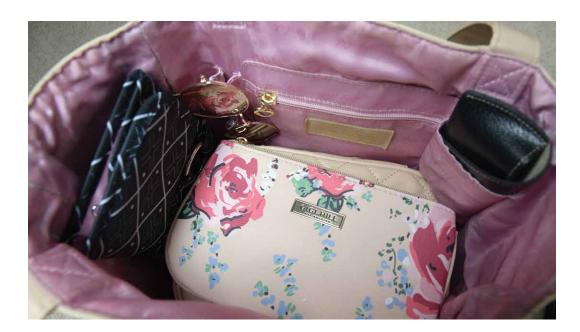

## **SIGNATURE POCKET**

Open any GIGI HILL bag to discover a fully-lined interior in our luxurious signature fabric. Inside you will find our GIGI HILL Signature Pocket Design, which ensures there is a pocket for everything.

~ SMARTPHONE ~ SUNGLASSES ~ READING GLASSES ~ LAPTOP ~ WALLET ~ WATER BOTTLE ~ FILE FOLDERS ~ ESSENTIALS ~ BUSINESS CARDS ~ KFY FOB

The bottom support allows our bags to sit up nicely. Our full-sized totes feature our complete Signature Pocket Design while our smaller totes and handbags have a customized version to fit. No matter which bag you choose, GIGI HILL keeps you organized in style.

#### **DETAILS**

**ALWAYS** WITH OUR **SIGNATURE POCKET DESIGN**  ~ INSCRIBED HEART PULLS

~ LOGO PLAOUE

~ TASSELS

~ WRISTLET

~ SIGNATURE FABRICS

~ SIGNATURE POCKET

~ KEY FOB