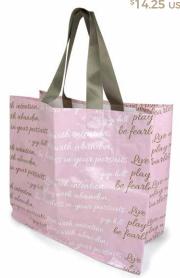

#### **CARRIE**

GROCERY TOTE

15.5" H x 17.5" W x 4" D 39cm H x 44cm W x 10cm D

\$14.25 US \$18.40 CAN \$19.15 AU \$20 NZ

An inspiring Grocery Tote! Take along our Carrie grocery tote and make a trip to the grocery store more fashionable and inspiring! Pop beverages, a fresh container of soup and more in the secured side straps and pack up as much as two full-sized paper grocery sacks. Let's go shopping!

- ~ Two hand carry / over the shoulder straps
- ~ Constructed from pvc
- ~ Interior features 6 slip-in side straps

signature quote polypropylene