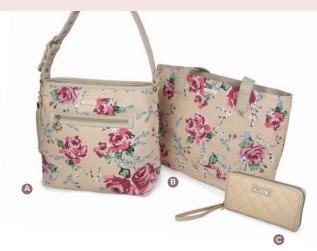

GIGI HILL essentials 101. Smart & Stylish. That's you!

A ANNE - Antique Floral - Taux leather
B. LENNON - Quilted Black - faux leather
C. STELLA - Geo - faux leather
D. KATHARINE - Quilted Tan - faux leather