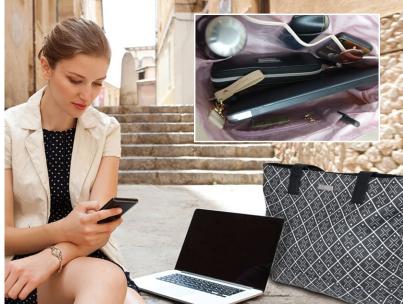

# SIGNATURE POCKET

Open any GIGI HILL bag to discover a fully-lined interior in our luxurious signature fabric.

Inside you will find our GIGI HILL Signature Pocket Design, which ensures there is a pocket for everything.

~ SMARTPHONE ~ SUNGLASSES
~ LAPTOP ~ READING GLASSES
~ WALLET ~ WATER BOTTLE
~ FILE FOLDERS ~ ESSENTIALS
~ BUSINESS CARDS ~ KEY FOB

The bottom support allows our bags to sit up nicely. Our full-sized totes feature our complete Signature Pocket Design while our smaller totes and handbags have a customized version to fit. No matter which bag you choose, GIGI HILL keeps you organized in style.