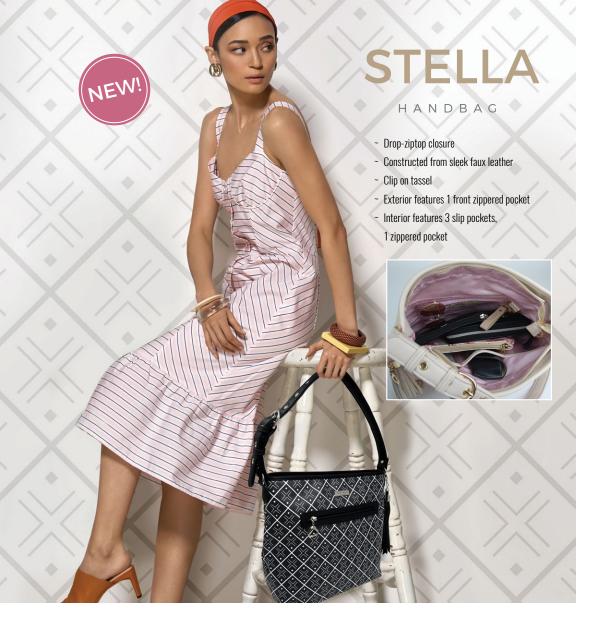

CAN \$124.99 (tan, qb)

What every smart girl needs is a go-to handbag that delivers a sense of ease and organization without compromising style. Stella features a soft bucket construction with accessible exterior and interior pockets. All we can say is Game On ... You Got This!

> 8.5" H x 7.5" W x 3.5" D ~ strap drop 19-23" 21.5cm H x 19cm W x 9cm D ~ strap drop 48-58cm

> > \$124.99 (qb, af, geo)

\$124.99 (qb, af, geo)

- ~ Single adjustable cross-body strap
- ~ Single adjustable shoulder strap
- ~ Magnetic snap closure
- ~ Constructed from sleek faux leather
- ~ Exterior features 1 front slip pocket, 2 side slip pockets
- ~ Interior features 2 slip pockets