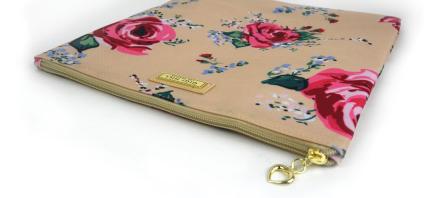

antique floral cotton canvas

quilted tan faux leather

west palm beach faux leather

This gorgeous wallet has 18 card slots, coin pocket, plus room for your phone and everything in-between. The zip-around closure keeps everything secure. We've added the wristlet for when you are the hands-free girl about town!