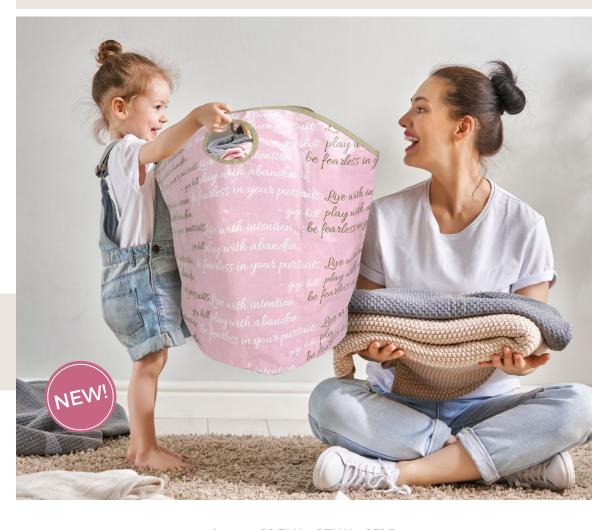

### HOPE

LAUNDRY TOTE

Approx. 19.5" H x 15" W x 15" D 49.5cm H x 38cm W x 38cm D

US CAN \$29.99 \$29.99

Our Hope laundry tote is great for kids, and adults alike. With our signature quote "Live with intention, Play with abandon, and be fearless in your pursuits" you'll always be a bit more inspired to handle your daily laundry needs.