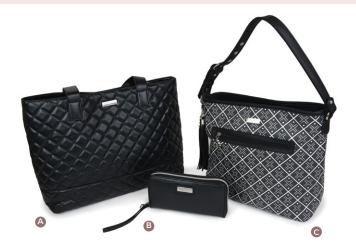

GIGI HILL essentials 101. Smart & Stylish. That's you!

A ANNE - Antique Floral - Taux leather
B. LENNON - Quilted Black - faux leather
C. STELLA - Geo - faux leather
D. KATHARINE - Quilted Tan - faux leather

D. KATHARINE - Quilted Tan - faux leathe E. ELLA - Antique Floral - faux leather G. KYLIE - Tan - faux leather

I. RITA - West Palm Beach - faux leathe

SMALL SCARLETT - Geo - faux leathe

HOPF - Signature Quote - polypropylene

K. CARRIE - Signature Ouote - polypropylene

PLEASE NOTE: Not all bags are available in all countries.