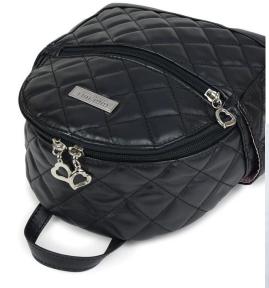

### **LENNON**

#### 9" H x 8" W x 4.5" D 23cm H x 20cm W x 11cm D Two adjustable shoulder straps

US CAN AU \$121.99 \$207.85 (af, qb, geo) (af, qb, geo) (af)

Packed with style and function, our Lennon mini backpack offers lots of wearable options.

Wear Lennon over the shoulder as a handbag, or slung back as a backpack. You'll have serious access to the many exterior pockets, and the always on point inside slip pockets. This deceivingly sleek yet functional mini fashion find offers fun, versatility and style!

antique floral

quilted black

faux leather

NZ \$226.90

(af)

- ~ Two adjustable back shoulder straps
- ~ Double zip closure
- ~ Constructed from sleek faux leather
- Exterior features 1 front zippered pocket,2 side slit pockets
- ~ Interior features 2 slip pockets