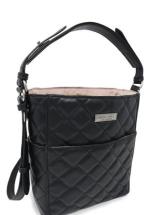

### **LENNON**

#### 9" H x 8" W x 4.5" D 23cm H x 20cm W x 11cm D Two adjustable shoulder straps

US CAN AU \$121.99 \$207.85 (af, qb, geo) (af, qb, geo) (af)

Packed with style and function, our Lennon mini backpack offers lots of wearable options.

Wear Lennon over the shoulder as a handbag, or slung back as a backpack. You'll have serious access to the many exterior pockets, and the always on point inside slip pockets. This deceivingly sleek yet functional mini fashion find offers fun, versatility and style!

antique floral

quilted black

faux leather

NZ \$226.90

(af)

- ~ Two adjustable back shoulder straps
- ~ Double zip closure
- ~ Constructed from sleek faux leather
- Exterior features 1 front zippered pocket,2 side slit pockets
- ~ Interior features 2 slip pockets