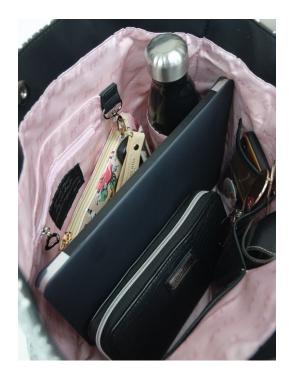

# SIGNATURE POCKET

Open any GIGI HILL bag to discover a fully-lined interior in our luxurious signature fabric.

Inside you will find our GIGI HILL Signature Pocket Design, which ensures there is a pocket for everything.

~ SMARTPHONE ~ SUNGLASSES
~ LAPTOP ~ READING GLASSES
~ WALLET ~ WATER BOTTLE
~ FILE FOLDERS ~ ESSENTIALS
~ BUSINESS CARDS ~ KEY FOB

The bottom support allows our bags to sit up nicely. Our full-sized totes feature our complete Signature Pocket Design while our smaller totes and handbags have a customized version to fit. No matter which bag you choose, GIGI HILL keeps you organized in style.

#### **DETAILS**

ALWAYS
WITH OUR
SIGNATURE
POCKET DESIGN

~ INSCRIBED HEART PULLS

~ LOGO PLAOUE

~ TASSELS

IMOULLU

~ WRISTLET

~ SIGNATURE FABRICS