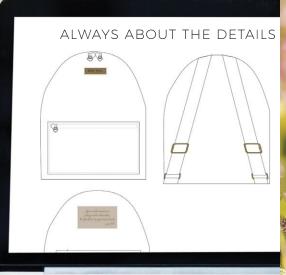

# SIGNATURE POCKET

Open any GIGI HILL bag to discover a fully-lined interior in our luxurious signature fabric.

Inside you will find our GIGI HILL Signature Pocket Design, which ensures there is a pocket for everything.

~ SMARTPHONE ~ SUNGLASSES
~ LAPTOP ~ READING GLASSES
~ WALLET ~ WATER BOTTLE
~ FILE FOLDERS ~ ESSENTIALS
~ BUSINESS CARDS ~ KEY FOB

The bottom support allows our bags to sit up nicely. Our full-sized totes feature our complete Signature Pocket Design while our smaller totes and handbags have a customized version to fit. No matter which bag you choose, GIGI HILL keeps you organized in style.

#### **DETAILS**

ALWAYS
WITH OUR
SIGNATURE
POCKET DESIGN

~ INSCRIBED HEART PULLS

~ LOGO PLAOUE

~ TASSELS

IMOULLU

~ WRISTLET

~ SIGNATURE FABRICS

~ SIGNATURE POCKET

~ KEY FOB

~ SECURED ZIP

~ ADJUSTABLE STRAPS

~ REMOVABLE STRAPS