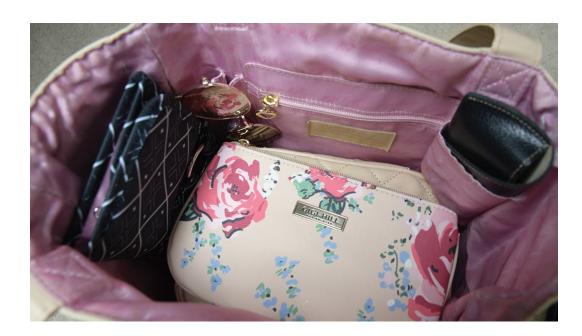

# SIGNATURE POCKET

Open any GIGI HILL bag to discover a fully-lined interior in our luxurious signature fabric.

Inside you will find our GIGI HILL Signature Pocket Design, which ensures there is a pocket for everything.

~ SMARTPHONE ~ SUNGLASSES
~ LAPTOP ~ READING GLASSES
~ WALLET ~ WATER BOTTLE
~ FILE FOLDERS ~ ESSENTIALS
~ BUSINESS CARDS ~ KEY FOB

The bottom support allows our bags to sit up nicely. Our full-sized totes feature our complete Signature Pocket Design while our smaller totes and handbags have a customized version to fit. No matter which bag you choose, GIGI HILL keeps you organized in style.