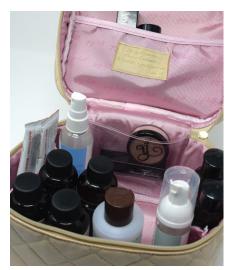

### **LUCILLE**

TRAIN CASE

#### 6" H x 8.75" W x 6" D 15.24cm H x 22.22cm W x 15.24cm D

US \$38.99 (geo) \$30.95 (tan, wpb)

CAN \$38.99 (geo)

\$65.68 (geo) \$30.95 (tan, wpb) \$34.05 (tan, wpb)

NZ \$71.63 (geo) \$35.59 (tan, wpb)

quilted tan faux leather

west palm beach faux leather

cotton canvas

antique floral cotton canvas

- ~ Spacious pocket interior 4 roomy pockets, ideal for storing and organizing beauty items, jewelry, hair accessories, crafts, essential oils and collectibles
- ~ Structured side and bottom support Zip top opens to reveal exactly what's inside without rummaging