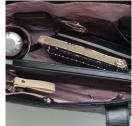

# SIGNATURE POCKET

Open any GIGI HILL bag to discover a fully-lined interior in our luxurious signature fabric.

Inside you will find our GIGI HILL Signature Pocket Design, which ensures there is a pocket for everything.

~ SMARTPHONE ~ SUNGLASSES
~ LAPTOP ~ READING GLASSES
~ WALLET ~ WATER BOTTLE
~ FILE FOLDERS ~ ESSENTIALS
~ BUSINESS CARDS ~ KEY FOB

The bottom support allows our bags to sit up nicely. Our full-sized totes feature our complete Signature Pocket Design while our smaller totes and handbags have a customized version to fit. No matter which bag you choose, GIGI HILL keeps you organized in style.

#### **DETAILS**

ALWAYS
WITH OUR
SIGNATURE
POCKET DESIGN

~ INSCRIBED HEART PULLS

~ LOGO PLAOUE

~ TASSELS

IMOULLU

~ WRISTLET

~ SIGNATURE FABRICS