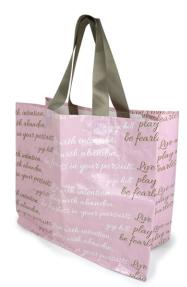

### HOPE

LAUNDRY TOTE

Approx. 19.5" H x 15" W x 15" D 49.5cm H x 38cm W x 38cm D

US CAN \$29.99 \$29.99

Our Hope laundry tote is great for kids, and adults alike. With our signature quote "Live with intention, Play with abandon, and be fearless in your pursuits" you'll always be a bit more inspired to handle your daily laundry needs.

polypropylene