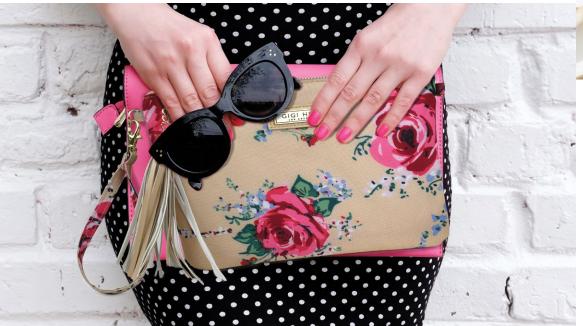

### **ASHLEY**

7"H x 9.5"W ~ strap drop 26" (removable)
17.78cm H x 24.13cm W ~ strap drop 66.04cm (removable)

AU NZ \$74.17 (tan, wpb) \$80.99 (tan, wpb)

The Ashley 3-in-1 cross-body clutch or wristlet keeps your lipsticks, phone, keys and other essentials secure and organized. Available in 3 great looks to complement your handbag and super chic to carry on its own!

antique floral cotton canvas

quilted tan faux leather

west palm beach faux leather

This gorgeous wallet has 18 card slots, coin pocket, plus room for your phone and everything in-between. The zip-around closure keeps everything secure. We've added the wristlet for when you are the hands-free girl about town!