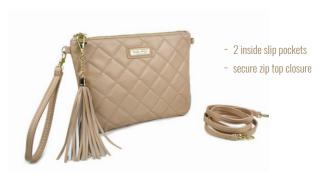

### KATHARINE

TOTE

The Katharine tote allows you to show off your sassy personality in style. Zippered pockets inside and on the front keep important items secure. We've added a pen slot and glasses slot and the open top makes it easy to slip in sunglasses, magazines, and even lunch.

- ~ inside & outside secured zipper pocket
- ~ 2 slip pockets

13"H x 12.5"W x 5"D ~ strap drop 12" 33cm H x 31.75cm W x 12.7cm D ~ strap drop 30.48cm

US \$41.99 (tan, qb)

CAN \$41.99 (tan, qb)

\$71.97 (af, tan, wpb) \$78.69 (af, tan, wpb)