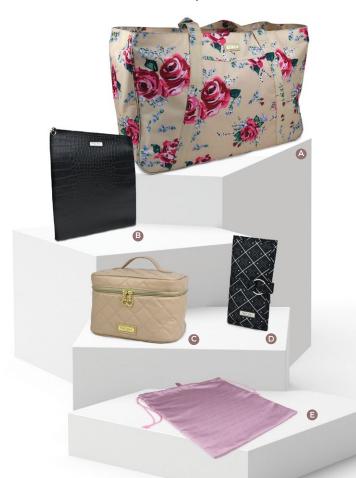

A. BRIGITTE - Antique Floral - cotton canvas

C. LUCILLE - Quilted Tan - faux leather D. MIKAYLA - Geo - cotton canvas E. LILY - Signature Logo - bengaline

B. LARGE SCARLETT - West Palm Beach - faux leather

**BRIGITTE** WEEKENDER

LARGE **SCARLETT** MULTI-FUNCTIONAL POUCH

LUCILLE TRAIN CASE MIKAYLA BRUSH ROLL

> LILY LAUNDRY BAG

Expandable side snaps allow for extra space as you need it.

cotton canvas

west palm beach faux leather