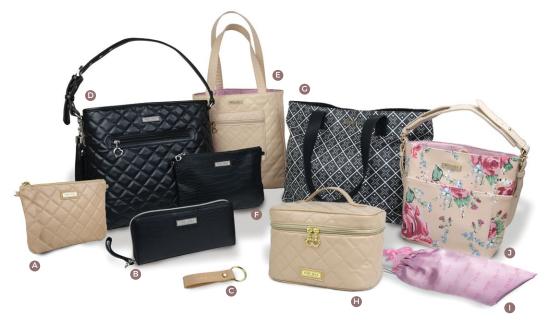

#### EVERYDAY COLLECTION

We created the Everyday Collection to showcase the "essentials", the items you use every day. Bags and accessories that provide you with all the fashion you desire and the function you've come to expect from us.

GIGI HILL essentials 101. Smart & Stylish. That's you!

A ANNE - Antique Floral - Taux leather
B. LENNON - Quilted Black - faux leather
C. STELLA - Geo - faux leather
D. KATHARINE - Quilted Tan - faux leather

D. KATHARINE - Quilted Tan - faux leathe E. ELLA - Antique Floral - faux leather G. KYLIE - Tan - faux leather

I. RITA - West Palm Beach - faux leathe

SMALL SCARLETT - Geo - faux leathe

HOPF - Signature Quote - polypropylene

K. CARRIE - Signature Ouote - polypropylene

PLEASE NOTE: Not all bags are available in all countries.