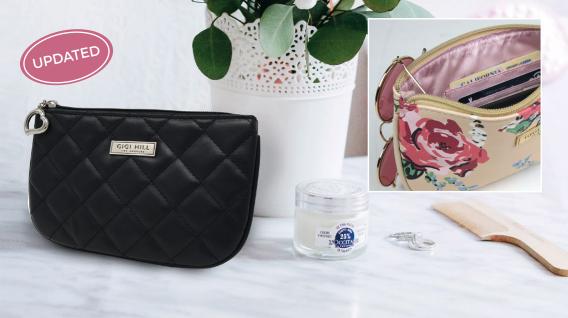

### SMALL SCARLETT

MULTI-FUNCTIONAL POUCH

Approx. 5.25" H x 8" W 13cm H x 20cm W

US \$25.99 (af, qb, geo) CAN \$25.99 (af, qb, geo) AU \$**44.55** (af) NZ \$48.47 (af)

Essentials never had it so good. Keep your lipstick, cash, cards, and more secure with the Small Scarlett. Three inside card slots and a secure zip top closure make this darling little accessory great as a complement to your handbag, and versatile enough to carry on it's own.

- ~ Zippered closure
- ~ Constructed from sleek faux leather
- ~ Interior features 3 card slot pockets

antique floral faux leather

quilted black faux leather

**geo** faux leather

3-IN-1 CLUTCH