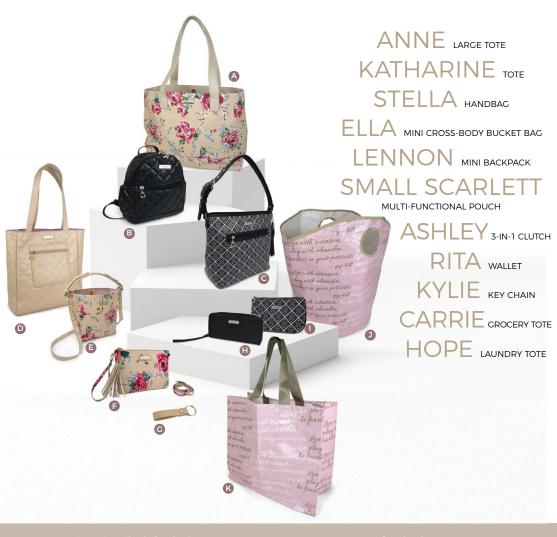

#### EVERYDAY COLLECTION

We created the Everyday Collection to showcase the "essentials", the items you use every day. Bags and accessories that provide you with all the fashion you desire and the function you've come to expect from us.

GIGI HILL essentials 101. Smart & Stylish. That's you!

A ANNE - Antique Floral - Taux leather
B. LENNON - Quilted Black - faux leather
C. STELLA - Geo - faux leather
D. KATHARINE - Quilted Tan - faux leather

D. KATHARINE - Quilted Tan - faux leathe E. ELLA - Antique Floral - faux leather G. KYLIE - Tan - faux leather

I. RITA - West Palm Beach - faux leathe

SMALL SCARLETT - Geo - faux leathe

HOPF - Signature Quote - polypropylene

K. CARRIE - Signature Ouote - polypropylene

PLEASE NOTE: Not all bags are available in all countries.