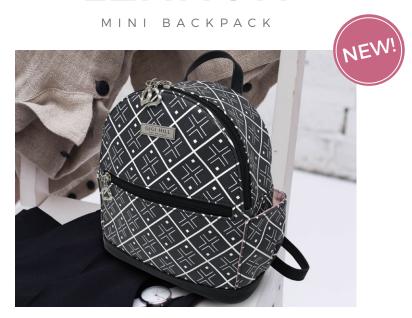

### **LENNON**

#### 9" H x 8" W x 4.5" D 23cm H x 20cm W x 11cm D Two adjustable shoulder straps

US CAN AU \$121.99 \$207.85 (af, qb, geo) (af, qb, geo) (af)

Packed with style and function, our Lennon mini backpack offers lots of wearable options.

Wear Lennon over the shoulder as a handbag, or slung back as a backpack. You'll have serious access to the many exterior pockets, and the always on point inside slip pockets. This deceivingly sleek yet functional mini fashion find offers fun, versatility and style!