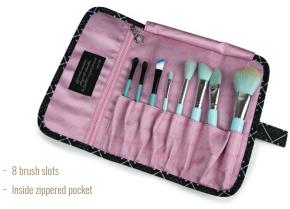

### **MIKAYLA**

BRUSH ROLL

9" H x 13" L (folds to 9" x 4.5") 22.86cm H x 33cm L (folds to 11.43cm x 22.86cm)

\$24.99 (geo)

\$24.99 (geo)

\$42.27 (geo)

\$46.16 (geo)

8 brush slot beauty roll, with a roomy zipped storage pocket and a fold-over wipe-able flap to keep brush heads clean and protected. The Mikayla rolls up nicely to a convenient travel size with a belt-style velcro closure to keep it all chic and secure! (brushes not included)