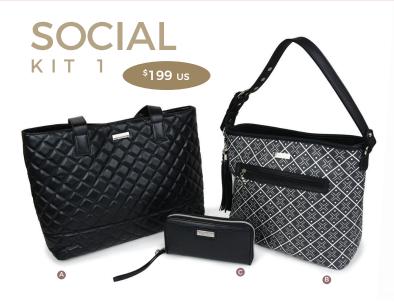

#### ANNE | LARGE TOTE

The ultimate multi-tasking tote. The Anne showcases all the best of GIGI HILL. With our famous Signature Pocket Design, roomy interior, comfortable straps, durable faux leather, in classic GIGI HILL prints. See for yourself why GIGI HILL fans love our signature Anne tote.

#### RITA | WALLET

This gorgeous wallet has 18 card slots, coin pocket, plus room for your phone and everything in-between. The ziparound closure keeps everything secure. We've added the wristlet for when you are the hands-free girl about town!