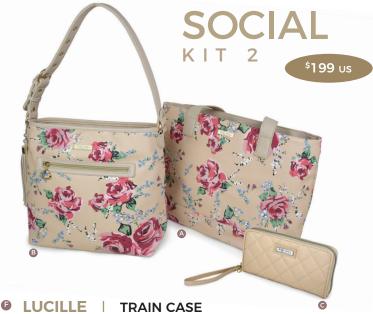

#### ANNE | LARGE TOTE

The ultimate multi-tasking tote. The Anne showcases all the best of GIGI HILL. With our famous Signature Pocket Design, roomy interior, comfortable straps, durable faux leather, in classic GIGI HILL prints. See for yourself why GIGI HILL fans love our signature Anne tote.

#### STELLA | HANDBAG

What every smart girl needs is a go-to handbag that delivers a sense of ease and organisation without compromising style. Stella features a soft bucket construction with accessible exterior and interior pockets. All we can say is Game On ... You Got This!

#### RITA | WALLET

This gorgeous wallet has 18 card slots, coin pocket, plus room for your phone and everything in-between. The ziparound closure keeps everything secure. We've added the wristlet for when you are the hands-free girl about town!