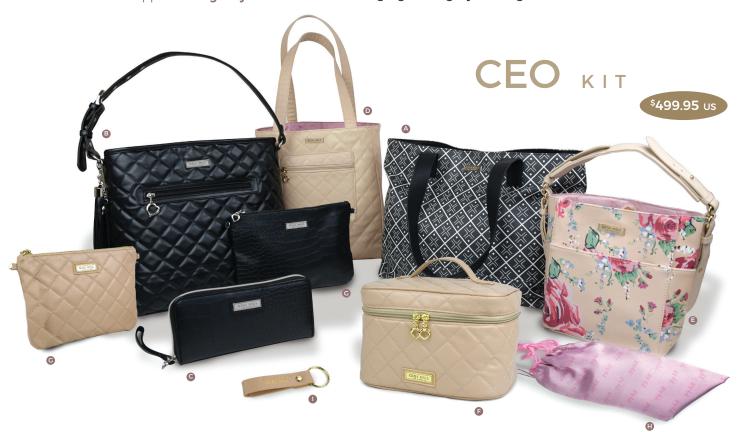

#### ANNE | LARGE TOTE

The ultimate multi-tasking tote. The Anne showcases all the best of GIGI HILL. With our famous Signature Pocket Design, roomy interior, comfortable straps, durable faux leather, in classic GIGI HILL prints. See for yourself why GIGI HILL fans love our signature Anne tote.

13" H x 15.75" W x 5.75" D ~ strap drop 10.5" 33cm H x 40cm W x 14.5cm D ~ strap drop 26.5cm

#### STELLA | HANDBAG

What every smart girl needs is a go-to handbag that delivers a sense of ease and organisation without compromising style. Stella features a soft bucket construction with accessible exterior and interior pockets. All we can say is Game On ... You Got This!

12" H x 11.75" W x 5.5" D 30.5cm H x 30cm W x 14cm D 7 hole single adjustable belt style shoulder strap

#### RITA | WALLET

This gorgeous wallet has 18 card slots, coin pocket, plus room for your phone and everything in-between. The ziparound closure keeps everything secure. We've added the wristlet for when you are the hands-free girl about town!

4" H x 8.25" W x 1" D 10.16cm H x 20.95cm W x 2.54cm D

#### ● KATHARINE | TOTE

The Katharine tote allows you to show off your sassy personality in style. Zipped pockets inside and on the front keep important items secure. We've added a pen slot and glasses slot and the open top makes it easy to slip in sunglasses, magazines, and even lunch.

13"H x 12.5"W x 5"D ~ strap drop 12" 33cm H x 31.75cm W x 12.7cm D ~ strap drop 30.48cm

#### KYLIE | KEYCHAIN

Our collectors key chain features our GIGI HILL 2.0 logo. Make a statement and keep all your keys together with this stylish key chain made of luxury faux leather with a logoembossed design.

.75" H x 4.25" W 1.9cm H x 10.8cm W

QUILTED

WEST PALM

2400 Boswell Road, Chula Vista, CA 91914 (800) 982-3189 | youngevity.com