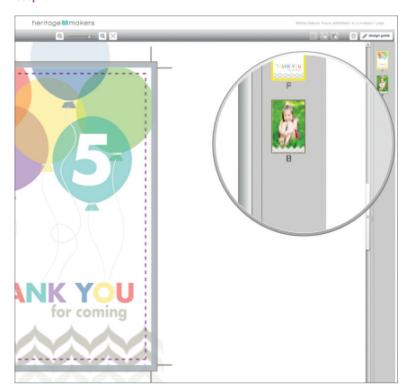

#### **Birthday Balloons Thanks**

4x6 Invitation – Template 123745

- Search the Template Gallery for "birthday thank" to display birthday thank you projects. Then click on the arrow beside Greeting Cards and Invitations and click on 4x6 Invitation (second on the list) to narrow the options.
- Click on the project you want to edit (in this case, "Birthday Balloons Thanks").
- 3. Click on Personalize.
- 4. Click on Open Project to launch Studio.
- 5. Turn off Design Tips, if you desire.
- 6. Select the back of the invitation by clicking on the image with the letter "B" below it (you'll see it in the upper right corner below Design Guide). The invitation's back is now displayed.
- Now, upload your photo. Click on My Photos along the bottom edge.
- Click on the arrow beside My Albums and click on an album. If you do not have an album, click the New Album button and type a name for the album.
- Select an album and click Add Photos.
   Use the file structure to move to the folder with your photo. Click on the photo and click Open. The photo is uploaded to the album.
- 10. Now click on the photo in the card so that a red box appears around the photo.
- 11. Click and drag your photo from your album up over the card's image until your mouse pointer is over the "drop photo here to swap" text. Then release mouse. Your photo replaces the original photo.
- 12. Click the Save button. Repeat this each time you make a change.

#### Step 6