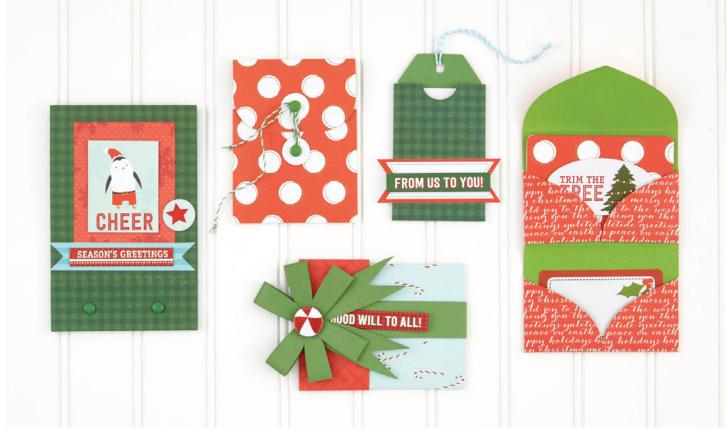

## Holiday Nifty Gifties Kit

Create 25 festive holiday gift card holders in five different styles using the color photos and instructions found in the idea book. Kit includes everything you need to create and decorate your gift card holders. In just an hour or so, you'll have gifts you are excited to share with friends and family.