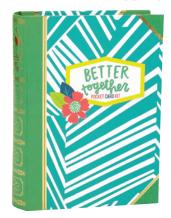

# Better Together Pocket Kit

Use this adorable array of critters, flowers, and handwritten sayings for super-quick memory keeping.