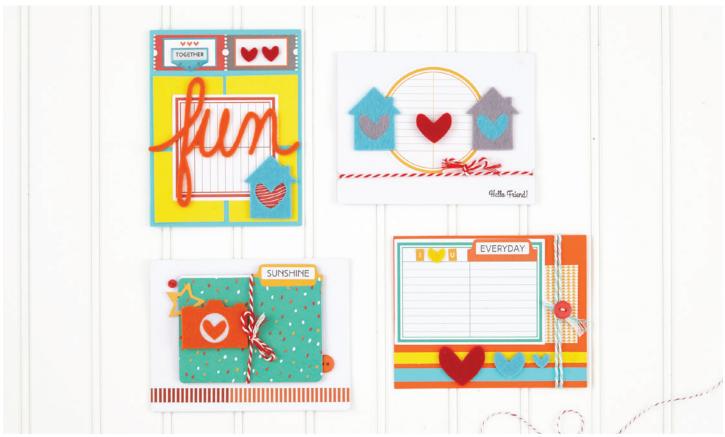

## Anthology DIY by Lisa Bearnson

Welcome to the Anthology DIY collection by Lisa Bearnson. I'm thrilled to be sharing this creative, new approach to start-to-finish DIY projects. Home décor, paper crafting, card making and scrapbooking have never been easier!

Anthology DIY products are designed to make you feel wildly creative in a short amount of time. Card and layout kits contain "recipe cards" showing you exactly how to put each project together. If you have extra time, we provide techniques for making your projects even more creative. All the components in the kits are pre-cut, pre-scored, pre-punched, and all the matching cardstock and patterned paper have been chosen for you. You simply add photos and journaling.

Anthology DIY by Lisa Bearnson products are the highest quality, photo and archival safe, and you'll love the unique, fresh packaging that looks amazing on your shelf. No more wasting time trying to find components that coordinate. Everything you need is already organized and right at your fingertips.

#### FEATURED INSPIRATION

Decorate your home, record your memories, and show your gratitude with quick and easy projects you make yourself.

- A GOOD LUCK CARD
  Sign It Card Kit, p.72
- B CELEBRATE LAYOUT

  Make & Take Celebrate Layout Kit, p.81
- C ADVENTURE WREATH

  Better Together Pocket Kit, p.75
- A HAPPY LIFE DELUXE PLANNER KIT
   Coming Soon Details Available Online
- E CANDLE WRAPS

  Rosey Posey Paper Collection, p.77
- F BE AWESOME BLOCKS

  April Canvas Exchange Kit, p.64

G HAPPY BDAY CARD

Hangin' Around Card Kit, p.74