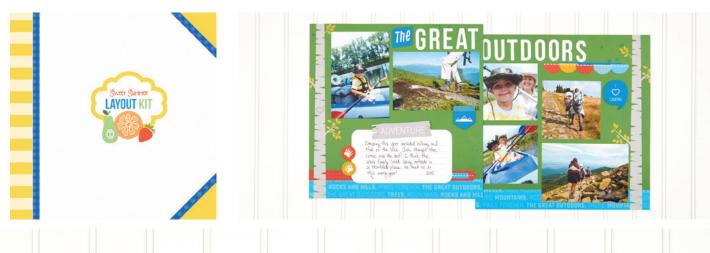

## Sweet Summer Layout Kit

Create eight double-page layouts easily with these ready-to-go page kits. With themes for summer, outdoors, and more, this kit will showcase those you love while capturing your favorite memories.