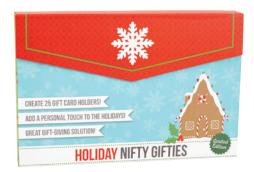

## Holiday Nifty Gifties Kit

Create 25 festive holiday gift card holders in five different styles using the color photos and instructions found in the idea book. Kit includes everything you need to create and decorate your gift card holders. In just an hour or so, you'll have gifts you are excited to share with friends and family.

USAN573911

to approprie tourgesto approprie tem peroprie tour proprie tour propri