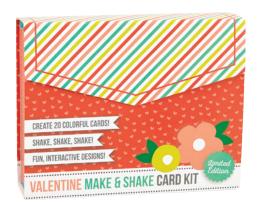

# Valentine Make & Shake Card Kit

Create 20 shaker cards for Valentine's Day or anytime you want to tell someone you love them. Combine sequins and chipboard shapes to create an interactive card in just minutes. Designs include plaids, polka dots, flowers, and more in a fresh color palette that includes red, blue, yellow, and green. **USAN571912** 