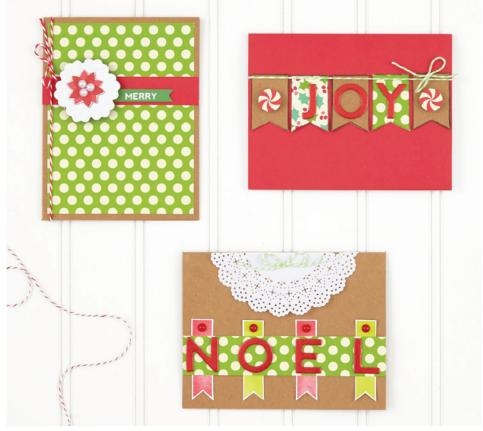

## Holiday Nifty Gifties Kit

Create 25 festive holiday gift card holders in five different styles using the color photos and instructions found in the idea book. Kit includes everything you need to create and decorate your gift card holders. In just an hour or so, you'll have gifts you are excited to share with friends and family.