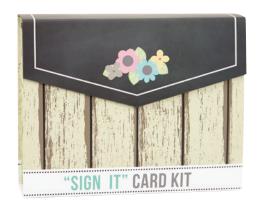

# Sign It Card Kit

Create 20 easel cards that convey your message in style. From Good Luck to Happy Birthday, these cards will stand out with their cute banners and trendy chalkboard look. USAN571902