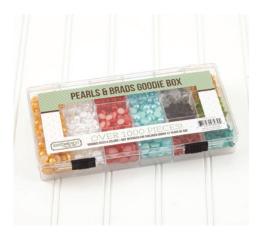

# Pearls & Brads Goodie Box and Cardstock Packs

Add style and flair to your paper-craft and scrapbook projects with this colorful embellishment kit. The variety of colors in the Pearls & Brads Goodie Box make creating fun.