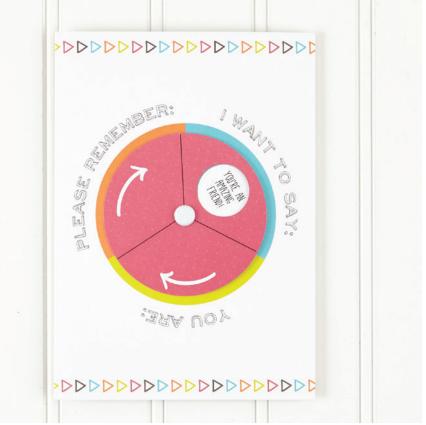

## Spin It Card Kit

Create an interactive spinner card where you decide the sentiment to include. From sweet to cute to funny, this card kit is as fun to put together as it is to give. Create 20 cards for a variety of occasions to send to loved ones!