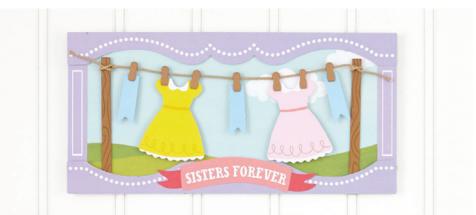

# Hangin' Around Card Kit

Create 20 adorable cards in five styles: four baby clothesline cards, four birthday cards, four hot air balloon cards, four dress clothesline cards, and four fall weather cards. All the supplies and idea cards for each style make it easy to put together.

USAN571909