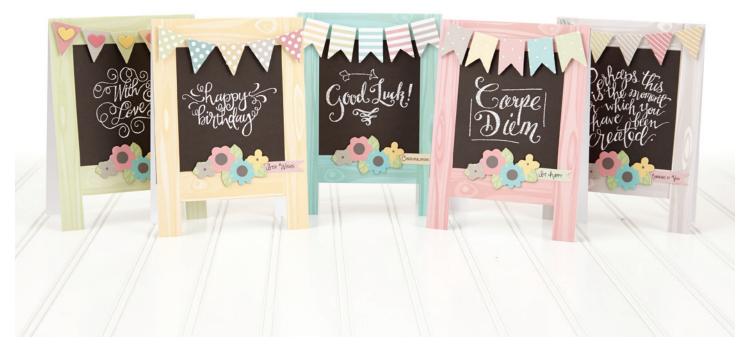

# Sign It Card Kit

Create 20 easel cards that convey your message in style. From Good Luck to Happy Birthday, these cards will stand out with their cute banners and trendy chalkboard look. USAN571902