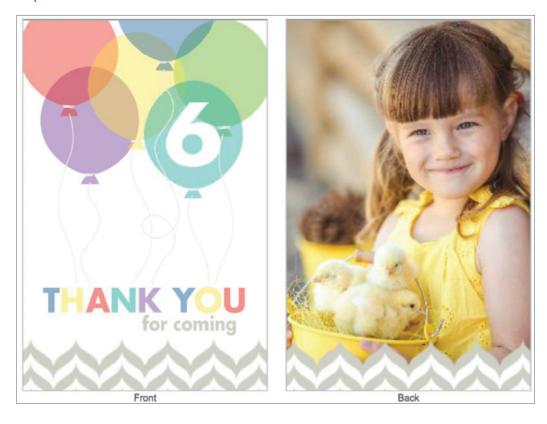

#### **Birthday Balloons Thanks**

4x6 Invitation – Template 123745

- Search the Template Gallery for "birthday thank" to display birthday thank you projects. Then click on the arrow beside Greeting Cards and Invitations and click on 4x6 Invitation (second on the list) to narrow the options.
- Click on the project you want to edit (in this case, "Birthday Balloons Thanks").
- 3. Click on Personalize.
- 4. Click on Open Project to launch Studio.
- 5. Turn off Design Tips, if you desire.
- 6. Select the back of the invitation by clicking on the image with the letter "B" below it (you'll see it in the upper right corner below Design Guide). The invitation's back is now displayed.
- Now, upload your photo. Click on My Photos along the bottom edge.
- Click on the arrow beside My Albums and click on an album. If you do not have an album, click the New Album button and type a name for the album.
- Select an album and click Add Photos.
   Use the file structure to move to the folder with your photo. Click on the photo and click Open. The photo is uploaded to the album.
- 10. Now click on the photo in the card so that a red box appears around the photo.
- 11. Click and drag your photo from your album up over the card's image until your mouse pointer is over the "drop photo here to swap" text. Then release mouse. Your photo replaces the original photo.
- 12. Click the Save button. Repeat this each time you make a change.

#### Step 10

- 13. For this invitation, the text is on the front. Click on the image with the letter "F" under it on the right side. The invitation's front is now displayed.
- 14. Double-click the number 5 in the balloons text to enter text edit mode. Type the age of the child and click outside the card to exit text mode.
- Once all changes are made, you are ready to publish. Click on Ready to Publish. Review the prompt and click Yes if you are ready to publish.
- 16. Click the checkbox confirming you have reviewed your entire project and are ready to publish.
- 17. Click Add to Cart and continue through the checkout process.