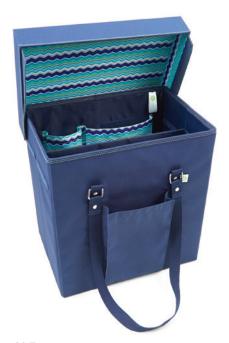

#### Collections Organizer Tote USOM595000

This generously sized tote (14.75x15x10.5) holds Multipocket Organizer Folders, coversets, tools and more. Use it to store, organize, or transport supplies.