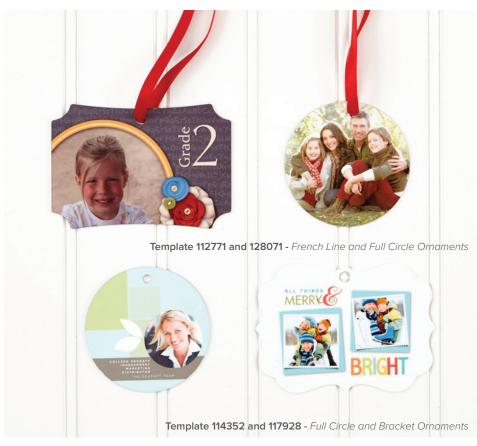

### Photo Gifts (cont.)

BRACKET ORNAMENT

FRENCH LINE ORNAMENT

FULL CIRCLE ORNAMENT

SQUARE BRACKET ORNAMENT

LOVE MUG

PLAYING CARD DECK

NECKLACE