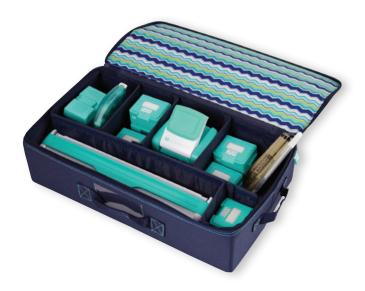

#### Multi-Pocket Organizer Folders USOM590000

This set of 13x13 organizers has multiple pockets sized for border strips, journal cards, and cardstock. Use it to store your products at home or to organize your photos and products for on-the-go scrapbooking. Set of 5.

#### Collections Organizer Tote USOM595000

This generously sized tote (14.75x15x10.5) holds Multipocket Organizer Folders, coversets, tools and more. Use it to store, organize, or transport supplies.