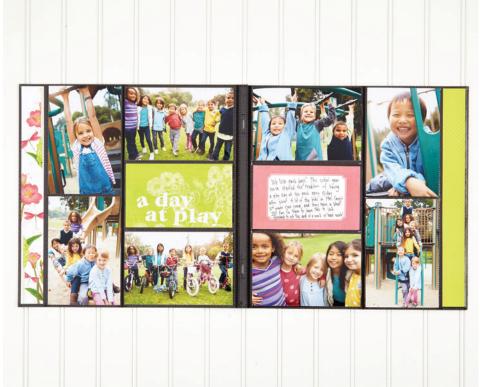

## Sweet Summer Layout Kit

Create eight double-page layouts easily with these ready-to-go page kits. With themes for summer, outdoors, and more, this kit will showcase those you love while capturing your favorite memories.