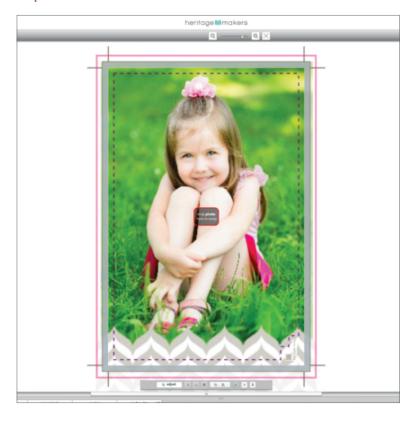

#### **Birthday Balloons Thanks**

4x6 Invitation – Template 123745

- Search the Template Gallery for "birthday thank" to display birthday thank you projects. Then click on the arrow beside Greeting Cards and Invitations and click on 4x6 Invitation (second on the list) to narrow the options.
- Click on the project you want to edit (in this case, "Birthday Balloons Thanks").
- 3. Click on Personalize.
- 4. Click on Open Project to launch Studio.
- 5. Turn off Design Tips, if you desire.
- 6. Select the back of the invitation by clicking on the image with the letter "B" below it (you'll see it in the upper right corner below Design Guide). The invitation's back is now displayed.
- Now, upload your photo. Click on My Photos along the bottom edge.
- Click on the arrow beside My Albums and click on an album. If you do not have an album, click the New Album button and type a name for the album.
- Select an album and click Add Photos.
   Use the file structure to move to the folder with your photo. Click on the photo and click Open. The photo is uploaded to the album.
- 10. Now click on the photo in the card so that a red box appears around the photo.
- 11. Click and drag your photo from your album up over the card's image until your mouse pointer is over the "drop photo here to swap" text. Then release mouse. Your photo replaces the original photo.
- 12. Click the Save button. Repeat this each time you make a change.