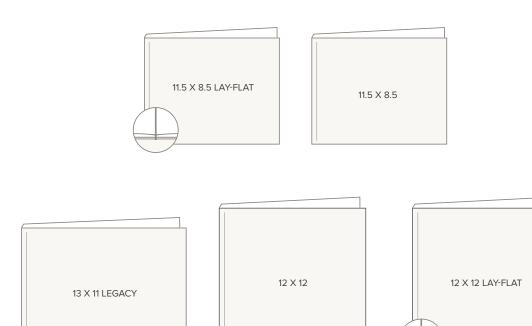

|            | Item                           | Retail   | Wholesale | Bronze/<br>Silver | Gold    |
|------------|--------------------------------|----------|-----------|-------------------|---------|
|            | 11.5x8.5 Storybook             | \$75.00  | \$52.50   | \$44.63           | \$39.38 |
|            | 11.5x8.5 Lay-flat<br>Storybook | \$150.00 | \$105.00  | \$89.25           | \$78.75 |
| KS         | 12x12 Storybook                | \$87.50  | \$61.25   | \$52.06           | \$45.94 |
|            | 12x12 Lay-flat<br>Storybook    | \$175.00 | \$122.50  | \$104.13          | \$91.88 |
|            | 13x11 Legacy<br>Storybook      | \$125.00 | \$87.50   | \$74.38           | \$65.63 |
|            | 5x5 Storybook                  | \$43.75  | \$30.63   | \$26.04           | \$22.97 |
| STORYBOOKS | 7.5x10 Storybook               | \$75.00  | \$52.50   | \$44.63           | \$39.38 |
| RYE        | 7x5 Storybook                  | \$50.00  | \$35.00   | \$29.75           | \$26.25 |
| это        | 8x8 Soft-bound Book            | \$31.25  | \$21.88   | \$18.60           | \$16.41 |
| ٠,         | 8x8 Storybook                  | \$62.50  | \$43.75   | \$37.19           | \$32.81 |
|            | Square Flip Book               | \$25.00  | \$17.50   | \$14.88           | \$13.13 |
|            | Square Swatchbook              | \$25.00  | \$17.50   | \$14.88           | \$13.13 |
|            | Swatch Book                    | \$22.50  | \$15.75   | \$13.39           | \$11.81 |
|            | Flip Book                      | \$22.50  | \$15.75   | \$13.39           | \$11.81 |
|            | 6x9 Wire-bound<br>Book         | \$31.25  | \$21.88   | \$18.60           | \$16.41 |
|            | 6x6 Board Book                 | \$68.83  | \$48.18   | \$40.95           | \$36.14 |