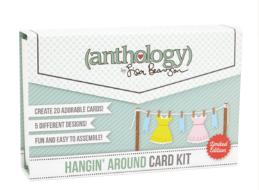

# Hangin' Around Card Kit

Create 20 adorable cards in five styles: four baby clothesline cards, four birthday cards, four hot air balloon cards, four dress clothesline cards, and four fall weather cards. All the supplies and idea cards for each style make it easy to put together.

USAN571909