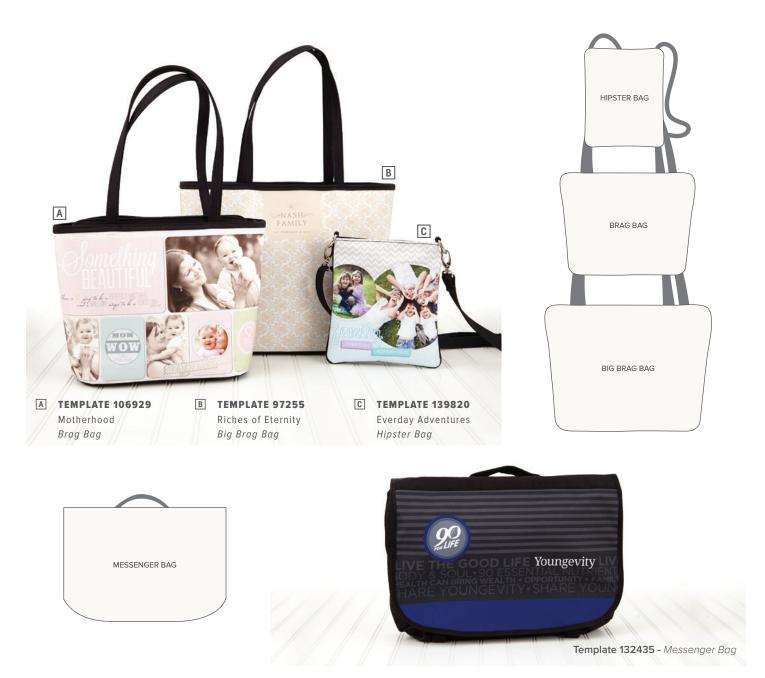

|            | Item                              | Retail   | Wholesale | Bronze/<br>Silver | Gold     |
|------------|-----------------------------------|----------|-----------|-------------------|----------|
|            | Brag Bag                          | \$231.25 | \$161.88  | \$137.60          | \$121.41 |
|            | Hipster Bag                       | \$137.50 | \$96.25   | \$81.81           | \$72.19  |
|            | Bitty Brag Bag                    | \$187.50 | \$131.25  | \$111.56          | \$98.44  |
|            | Mug                               | \$36.26  | \$25.38   | \$21.57           | \$19.04  |
|            | French Line<br>Ornament           | \$36.26  | \$25.38   | \$21.57           | \$19.04  |
|            | Full Circle Ornament              | \$36.26  | \$25.38   | \$21.57           | \$19.04  |
|            | Square Bracket<br>Ornament        | \$36.26  | \$25.38   | \$21.57           | \$19.04  |
|            | Bracket Ornament                  | \$36.26  | \$25.38   | \$21.57           | \$19.04  |
| S          | Playing Card Deck                 | \$31.25  | \$21.88   | \$18.60           | \$16.41  |
| 트          | HTC One X                         | \$56.26  | \$39.38   | \$33.47           | \$29.54  |
| 9<br>0     | iPhone 4/4s Case                  | \$56.26  | \$39.38   | \$33.47           | \$29.54  |
| HOTO GIFTS | iPhone 5C Case                    | \$56.26  | \$39.38   | \$33.47           | \$29.54  |
| 급          | Samsung Galaxy 3                  | \$56.26  | \$39.38   | \$33.47           | \$29.54  |
|            | iPhone 5/5S Case                  | \$62.50  | \$43.75   | \$37.19           | \$32.81  |
|            | iPhone 6 Case                     | \$64.29  | \$45.00   | \$38.25           | \$33.75  |
|            | iPhone 6 Plus Case                | \$67.14  | \$47.00   | \$39.95           | \$35.25  |
|            | iPad Mini Snap Case               | \$96.51  | \$67.56   | \$57.43           | \$50.67  |
|            | Samsung Galaxy S4                 | \$56.26  | \$39.38   | \$33.47           | \$29.54  |
|            | Coasters (set of 4)               | \$60.32  | \$42.23   | \$35.89           | \$31.67  |
|            | Tag-along Necklace                | \$25.00  | \$17.50   | \$14.88           | \$13.13  |
|            | Messenger Bag                     | \$328.29 | \$229.80  | \$195.33          | \$172.35 |
| KING       | 12x12 Post-bound<br>Album         | \$62.50  | \$43.75   | \$37.19           | \$32.81  |
| 00         | 12x12 Scrap Page                  | \$7.50   | \$5.25    | \$4.46            | \$3.94   |
| RAPB       | 12x12 Scrap Page<br>Double-sided  | \$11.26  | \$7.88    | \$6.70            | \$5.91   |
| SC         | 8.5x11 Scrap Page                 | \$6.25   | \$4.38    | \$3.72            | \$3.29   |
| IGITAL     | 8.5x11 Scrap Page<br>Double-sided | \$9.37   | \$6.56    | \$5.58            | \$4.92   |
| ۵          | 8x8 Scrap Page                    | \$5.00   | \$3.50    | \$2.98            | \$2.63   |