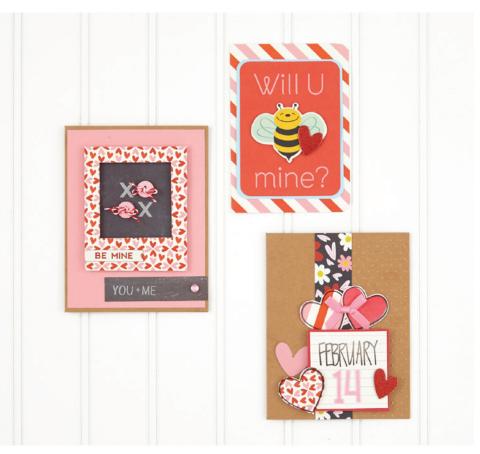

# Valentine Make & Shake Card Kit

Create 20 shaker cards for Valentine's Day or anytime you want to tell someone you love them. Combine sequins and chipboard shapes to create an interactive card in just minutes. Designs include plaids, polka dots, flowers, and more in a fresh color palette that includes red, blue, yellow, and green. **USAN571912** 