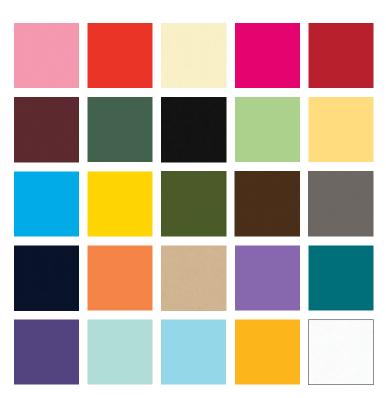

#### **Solid Color Cardstock**

This 12x12 double-sided, solid color cardstock is the perfect addition to your scrapbook supplies. The color matches collections created by Katie Pertiet and is ideal for creating layouts, titles, journal blocks, and more. Each package contains 10 sheets. Colors are Perfect Pink (USOM506130), Strawberry Red (USOM506135), Vanilla Cream (USOM506501), Rose Pink (USOM506101), Cranberry Crush (USOM506138), Merlot (USOM506105), English Ivy (USOM506255), Black (USOM506050), Artichoke Green (USOM506260), Buttercup (USOM506810), Blue Bird (USOM506300), Sunshine (USOM506800), Shamrock (USOM506250), Coffee Bean (USOM506400), Steel Grey (USOM506451), Nautical Navy (USOM506305), Orangesicle (USOM506700), Oatmeal (USOM506500), Purple Pansy (USOM506601), Bahama Blue (USOM506290), Eggplant (USOM506610), Aquatic Mist (USOM506280), Robin's Egg (USOM506303), Dijon Mustard (USOM506075) and Snow White (USOM506070).