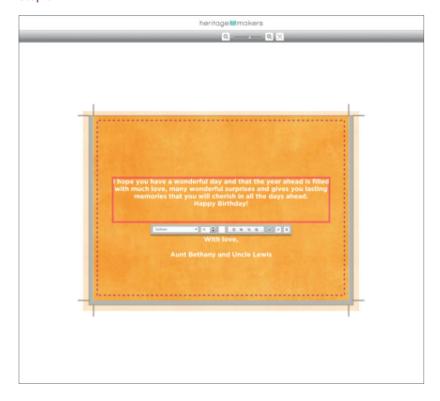

#### **Notebook Birthday**

5x7 Greeting Card - Template 132123

- Search the Template Gallery for "birthday" to display birthday-themed projects.
- 2. Click on the project you want to edit (in this case, Notebook Birthday).
- 3. Click on Personalize.
- 4. Click on Open Project to launch Studio.
- 5. Read through the tips placed around the image. Be aware of boundaries, like bleed and crop areas. If you want to remove these, click View and Show Design Guides. This is a toggle, so to turn them back on, repeat the steps.
- To change the text, double-click the sentiment box. This takes you to the text editor. Type your message and click outside box.
- To change the text, double-click the sentiment box. This takes you to the text editor. Type your message and click outside of the box.
- Click on the font to use (in this case Typewriter). Click Save. Save after each change you make.
- To change the size, click the up arrow next to the size or use the sliding bar until your text fills your box.
- 10. Change the signature name to your name.