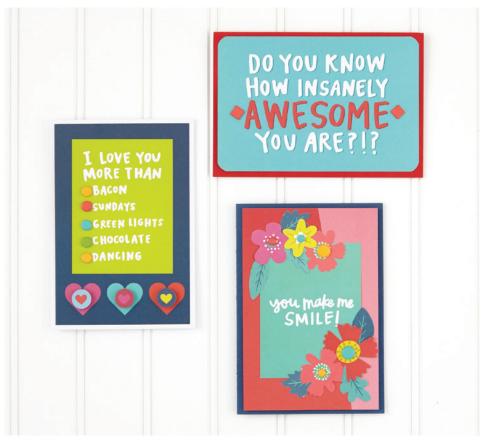

## Anthology DIY by Lisa Bearnson

Welcome to the Anthology DIY collection by Lisa Bearnson. I'm thrilled to be sharing this creative, new approach to start-to-finish DIY projects. Home décor, paper crafting, card making and scrapbooking have never been easier!

Anthology DIY products are designed to make you feel wildly creative in a short amount of time. Card and layout kits contain "recipe cards" showing you exactly how to put each project together. If you have extra time, we provide techniques for making your projects even more creative. All the components in the kits are pre-cut, pre-scored, pre-punched, and all the matching cardstock and patterned paper have been chosen for you. You simply add photos and journaling.

Anthology DIY by Lisa Bearnson products are the highest quality, photo and archival safe, and you'll love the unique, fresh packaging that looks amazing on your shelf. No more wasting time trying to find components that coordinate. Everything you need is already organized and right at your fingertips.