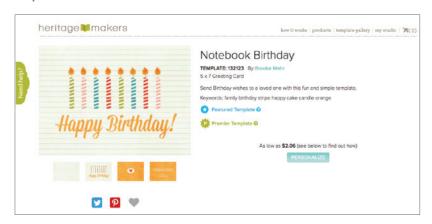

#### **Notebook Birthday**

5x7 Greeting Card - Template 132123

- Search the Template Gallery for "birthday" to display birthday-themed projects.
- 2. Click on the project you want to edit (in this case, Notebook Birthday).
- 3. Click on Personalize.
- 4. Click on Open Project to launch Studio.
- 5. Read through the tips placed around the image. Be aware of boundaries, like bleed and crop areas. If you want to remove these, click View and Show Design Guides. This is a toggle, so to turn them back on, repeat the steps.
- To change the text, double-click the sentiment box. This takes you to the text editor. Type your message and click outside box.
- To change the text, double-click the sentiment box. This takes you to the text editor. Type your message and click outside of the box.
- Click on the font to use (in this case Typewriter). Click Save. Save after each change you make.
- To change the size, click the up arrow next to the size or use the sliding bar until your text fills your box.
- 10. Change the signature name to your name.