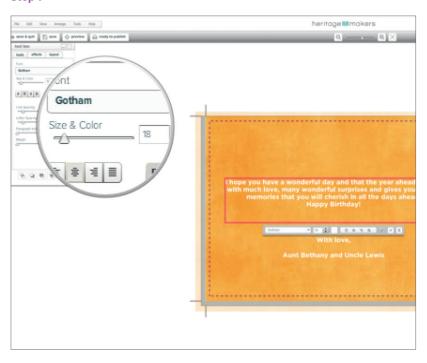

#### **Notebook Birthday**

5x7 Greeting Card - Template 132123

- Search the Template Gallery for "birthday" to display birthday-themed projects.
- 2. Click on the project you want to edit (in this case, Notebook Birthday).
- 3. Click on Personalize.
- 4. Click on Open Project to launch Studio.
- 5. Read through the tips placed around the image. Be aware of boundaries, like bleed and crop areas. If you want to remove these, click View and Show Design Guides. This is a toggle, so to turn them back on, repeat the steps.
- To change the text, double-click the sentiment box. This takes you to the text editor. Type your message and click outside box.
- To change the text, double-click the sentiment box. This takes you to the text editor. Type your message and click outside of the box.
- Click on the font to use (in this case Typewriter). Click Save. Save after each change you make.
- To change the size, click the up arrow next to the size or use the sliding bar until your text fills your box.
- 10. Change the signature name to your name.

Step 3

Step 6

- 11. Repeat the font and size changes for the other text on the project.
- 12. Once all changes are made, you are ready to publish. Click on Ready to Publish. Review the prompt and click Yes if you are ready to publish.
- 13. Click the checkbox confirming you have reviewed your entire project and are ready to publish.
- 14. Click Add to Cart and continue through the checkout process.