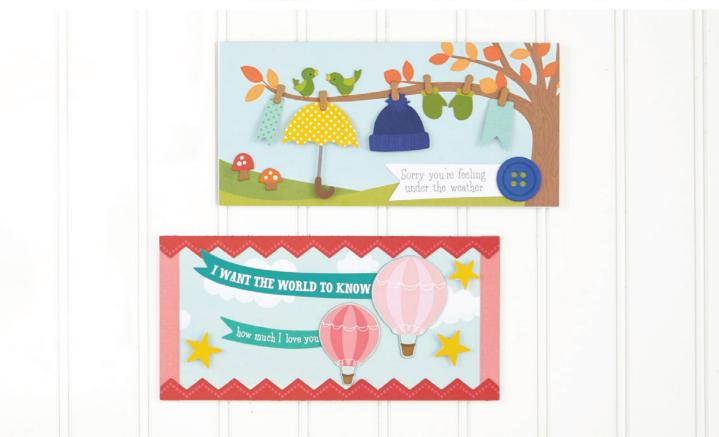

# Hangin' Around Card Kit

Create 20 adorable cards in five styles: four baby clothesline cards, four birthday cards, four hot air balloon cards, four dress clothesline cards, and four fall weather cards. All the supplies and idea cards for each style make it easy to put together.

USAN571909