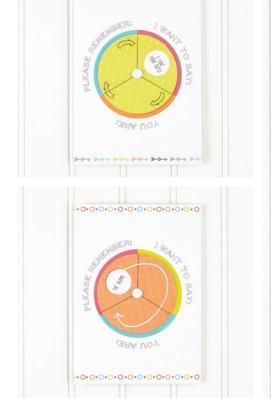

## Spin It Card Kit

Create an interactive spinner card where you decide the sentiment to include. From sweet to cute to funny, this card kit is as fun to put together as it is to give. Create 20 cards for a variety of occasions to send to loved ones!