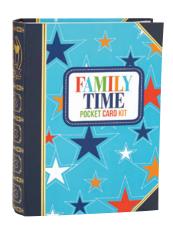

# Family Time Pocket Kit

Capture the everyday moments with this colorful collection of pocket cards and embellishments. Slide cards and photos into Anthology DIY Pocket Page Protectors for quick memory keeping that tells the story beautifully.