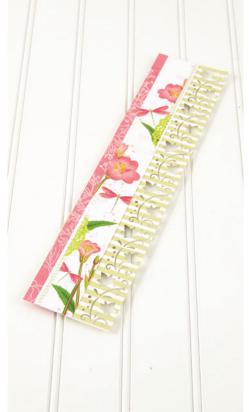

#### **Border Maker Cartridges**

Each cartridge makes a unique decorative border. Designs available are Heart Scallop (USOM250014), Butterfly Lace (USOM250019), Japanese Fan (USOM250012), Scallop Shell (USOM250018), Antique Floral (USOM250011), Baby Charms (USOM250015), Bling Bling (USOM250013), Star Party (USOM250028), Flower Power (USOM250020), Classy Ivy (USOM250021), Holly Berries (USOM250022), Eyelet Lace (USOM250023), Starry Night (USOM250024), Balloon Bouquet (USOM250025), Heart Paws (USOM250026), Zig Zag (USOM250027), Greener Grass (USOM250035), Cross (USOM250030).

#### Border Maker System USOM250010

Create decorative borders in a snap with design cartridges that punch a continuous 12-inch border. Includes the Butterfly Lace cartridge.