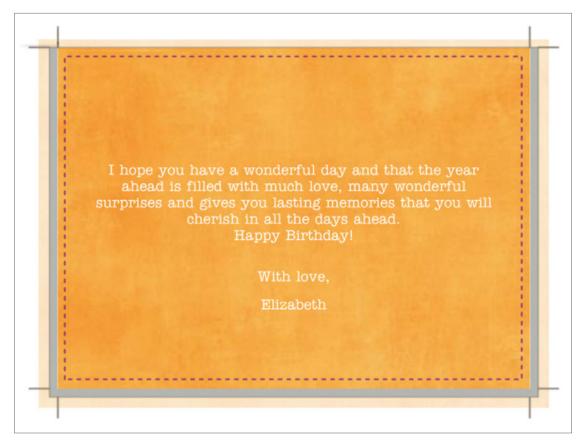

#### **Notebook Birthday**

5x7 Greeting Card - Template 132123

- Search the Template Gallery for "birthday" to display birthday-themed projects.
- 2. Click on the project you want to edit (in this case, Notebook Birthday).
- 3. Click on Personalize.
- 4. Click on Open Project to launch Studio.
- 5. Read through the tips placed around the image. Be aware of boundaries, like bleed and crop areas. If you want to remove these, click View and Show Design Guides. This is a toggle, so to turn them back on, repeat the steps.
- To change the text, double-click the sentiment box. This takes you to the text editor. Type your message and click outside box.
- To change the text, double-click the sentiment box. This takes you to the text editor. Type your message and click outside of the box.
- Click on the font to use (in this case Typewriter). Click Save. Save after each change you make.
- To change the size, click the up arrow next to the size or use the sliding bar until your text fills your box.
- 10. Change the signature name to your name.