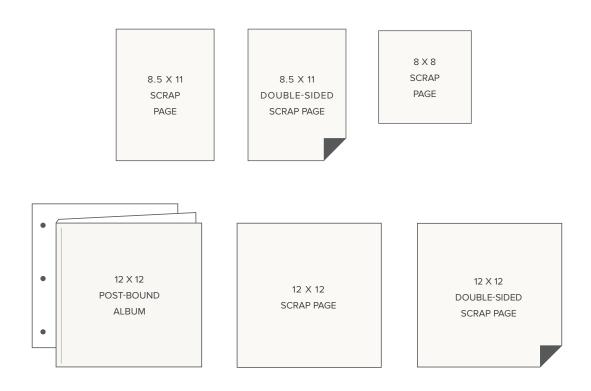

### Digital Scrapbooking

#### Capture the moments that matter—big and small!

With over 90,000 pieces of digital art, Heritage Makers is a digital scrapbooker's dream! Get as creative as you wish personalizing our templates or designing pages and albums from scratch.

**Template 121879 -** 12x12 Scrap Page