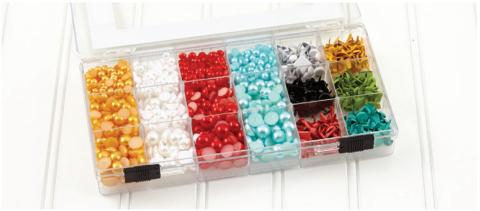

# Pearls & Brads Goodie Box and Cardstock Packs

Add style and flair to your paper-craft and scrapbook projects with this colorful embellishment kit. The variety of colors in the Pearls & Brads Goodie Box make creating fun.