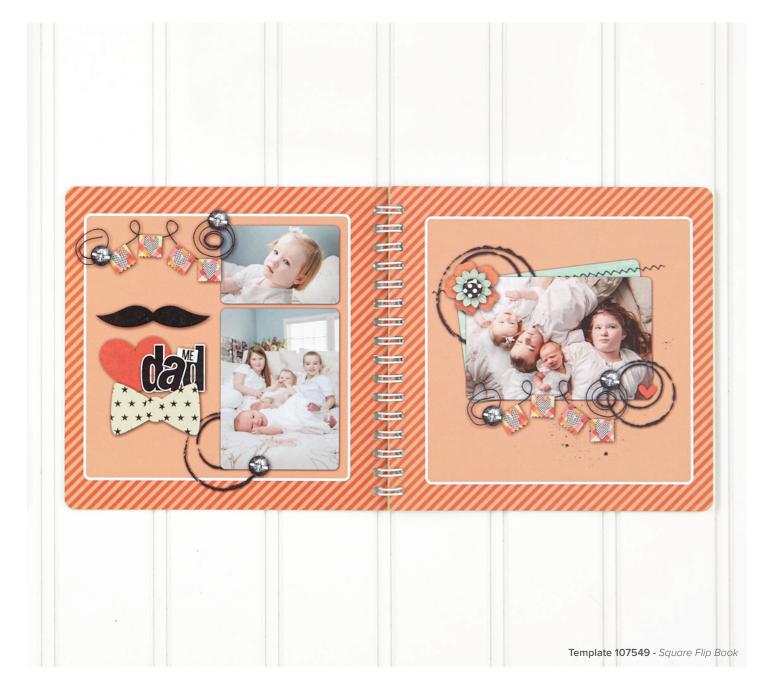

# Storybooks (cont.)

SQUARE FLIP BOOK

- A TEMPLATE 118579

  Mom Organizer

  8.5x11 Wire-bound Book
- B TEMPLATE 139674
  Grandma Betty's Recipes
  Flip Book
- C TEMPLATE 125850
  Family Meal Planner
  6x9 Wire-bound Book
- D TEMPLATE 107549