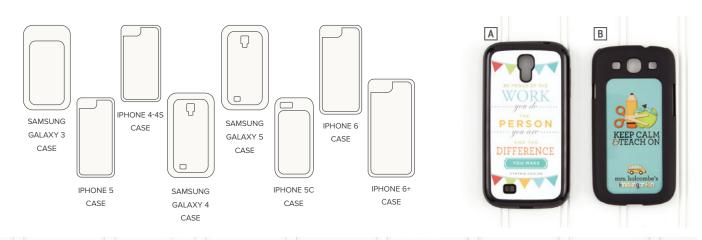

- G MAY YOU BE PROUD
  TEMPLATE #139683
  Samsung Galaxy S4 Case, pg.17
- H MY BOOK OF FAMILY FACES
  TEMPLATE #141008
  6x6 Board Book, pg.22
- I DAILY DO'S
  TEMPLATE #139581
  5.5x8.5 Notepad Set (pkg 4), pg.1-
- U COLORFUL GO FISH
  Template #56908
  Playing Card Deck, pg.18
- K PUPPY LOVE
  TEMPLATE #131591
  Love Mug, pg.18
- L LITTLE NIGHT OWL
  TEMPLATE #113055
  4x8 Photo Card, pg.