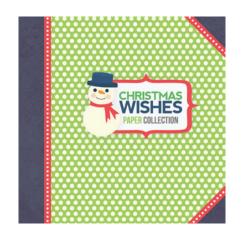

## Christmas Wishes Paper Collection

This collection features magical papers and elements in shades of red, green, lime, teal, and pink. You'll love the patterned paper, chipboard alphabet and embellishments, frosted red gems, and more that all coordinate for a festive holiday layout or décor piece.

USAN573910