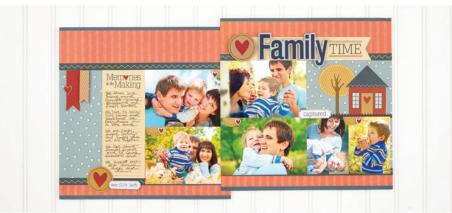

# Family Time Pocket Kit

Capture the everyday moments with this colorful collection of pocket cards and embellishments. Slide cards and photos into Anthology DIY Pocket Page Protectors for quick memory keeping that tells the story beautifully.