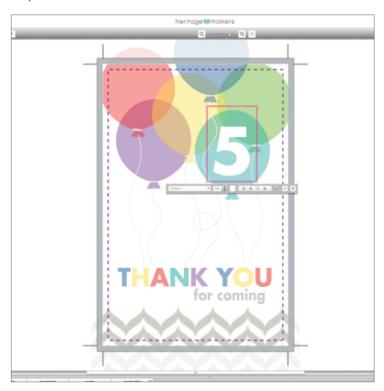

#### Step 10

- 13. For this invitation, the text is on the front. Click on the image with the letter "F" under it on the right side. The invitation's front is now displayed.
- 14. Double-click the number 5 in the balloons text to enter text edit mode. Type the age of the child and click outside the card to exit text mode.
- Once all changes are made, you are ready to publish. Click on Ready to Publish. Review the prompt and click Yes if you are ready to publish.
- 16. Click the checkbox confirming you have reviewed your entire project and are ready to publish.
- 17. Click Add to Cart and continue through the checkout process.