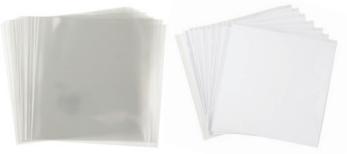

#### **Page Protectors**

Protect your 12x12 scrapbook pages from fingerprints, dust, and spills with a Page Protector or Page Sleeve.

12x12 Traditional Page Protectors set of 18 USOM100000

**12x12 Top-loading Sleeves set of 10** USOM100005

#### Pocket Pages USOM100010

Quickly create a layout using these pockets to slide in photos, journal cards, and border strips. Each page contains two horizontal and two 4x6 pockets, one 6x3.7 Journal Card pocket, and one 1.25x12 Border Strip pocket. Set of 15.