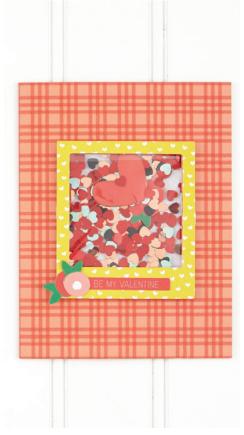

# Valentine Make & Shake Card Kit

Create 20 shaker cards for Valentine's Day or anytime you want to tell someone you love them. Combine sequins and chipboard shapes to create an interactive card in just minutes. Designs include plaids, polka dots, flowers, and more in a fresh color palette that includes red, blue, yellow, and green. **USAN571912** 