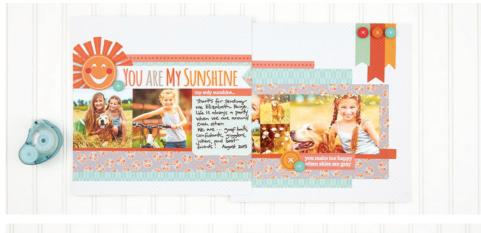

# August Layout Kit

Create eight double-page layouts using the collectible sketch card, die cut cardstock, and chipboard pieces. Use the foam squares, buttons, and Baker's Twine to add dimension and detail.