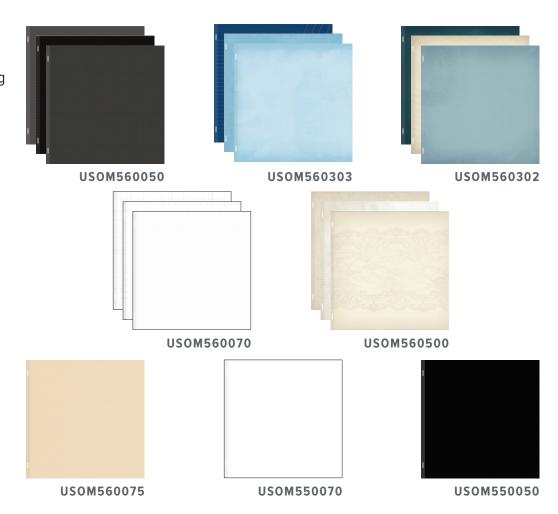

#### **Designer Refill Pages**

Start your layout with a beautiful and strong base using a refill page. Choose from a variety of colors and designs. Patent pending "disappearing reinforced edge" adds strength to your page. Refill pages are available for Black Noir (USOM560050), Blue Skies (usom560303), Clean Slate Blue (USOM560302), Crème de la Crème (USOM560500), Cloud White (USOM560070), Crème Linen (USOM560075), Solid Black (USOM550050), and Solid White (USOM550070). 18 ct.