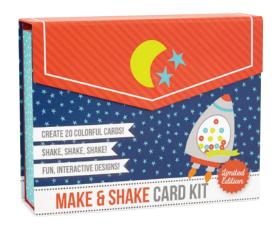

# Valentine Make & Shake Card Kit

Create 20 shaker cards for Valentine's Day or anytime you want to tell someone you love them. Combine sequins and chipboard shapes to create an interactive card in just minutes. Designs include plaids, polka dots, flowers, and more in a fresh color palette that includes red, blue, yellow, and green. **USAN571912** 