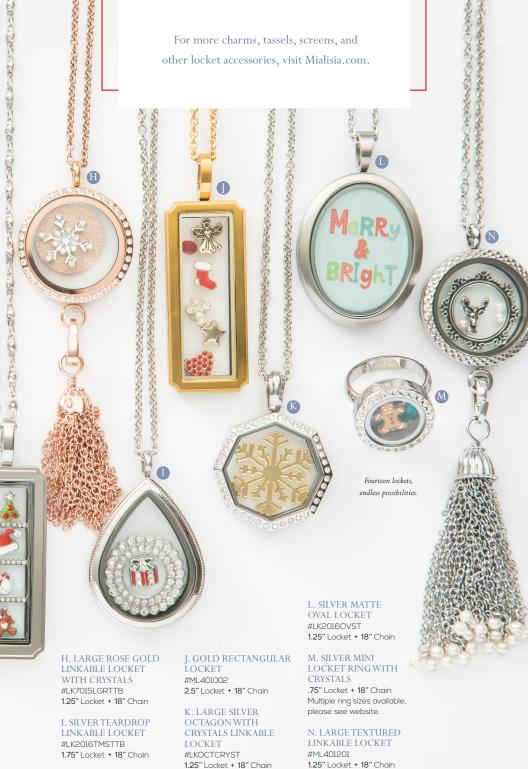

## LOCKETS

Choose from a variety of colors, shapes, and styles to build your own unique locket.

A, TRAPEZIUM LOCKET #ML401112 2.25" Locket +18" Chain

B. SILVER OVAL LOCKET WITH CRYSTALS #LK2014OVLCRST 1.25" Locket + 18" Chain

C. SILVER MINI LOCKET #LK3005SMST .75" Locket + 18" Chain

D. GRAPHITE MATTE LARGE LOCKET #LK1000GM 1.25" Locket + 18" Chain

E. GOLD TEARDROP LOCKET #ML401062 1.75" Locket + 18" Chain

F. SILVER DIAMOND DUST LARGE LINKABLE LOCKET #LK2015DDLGSTTB 1.25" Locket + 18" Chain

G. SILVER RECTANGULAR LOCKET #ML401001 2.5" Locket + 18" Chain