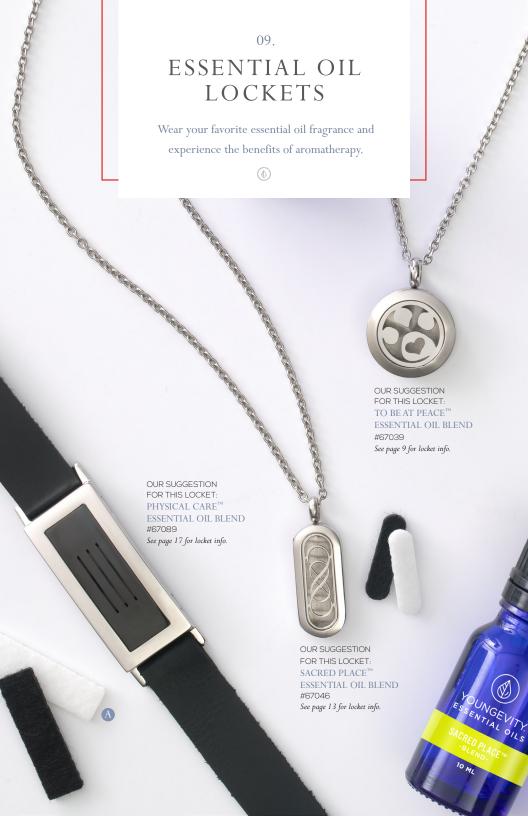

## **FESTIVE** & FASHIONABLE

Experience Mialisia's new Winter 2017 Collection. Our jewelry is timeless, on-trend and infinitely just-right.

And this season, we're introducing new Essential Oil Lockets. Featuring a modern design for him and stylish looks for her, there's even a sweet paw print locket to celebrate our four-legged friends. Just look for this symbol ((()) to find these pieces!

OUR SUGGESTION FOR THIS LOCKET: TO BE HAPPY™ ESSENTIAL OIL BLEND #67040 See page 15 for

See page 15 for locket info.