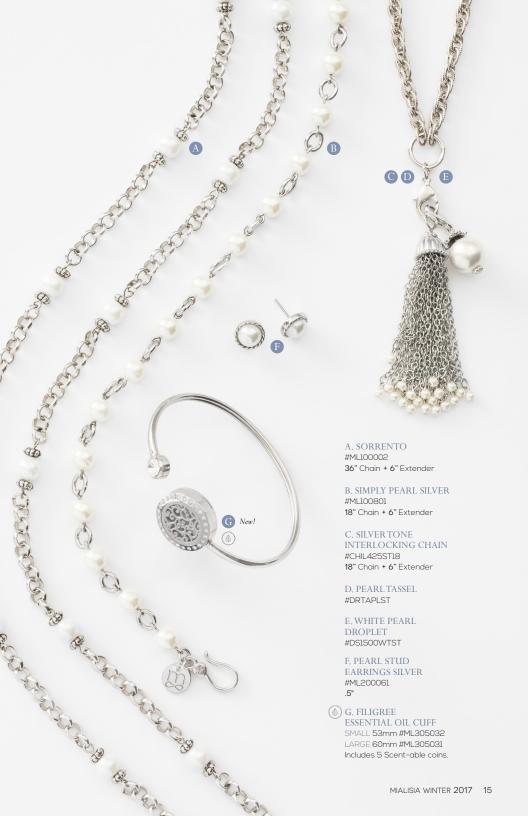

Mialisia's new Winter 2017 Collection. Our jewelry is timeless, on-trend and infinitely just-right.

And this season, we're introducing new Essential Oil Lockets. Featuring a modern design for him and stylish looks for her, there's even a sweet paw print locket to celebrate our four-legged friends. Just look for this symbol ((()) to find these pieces!

Feeling polished and professional? We've got a look for that. Fun and flirty? That, too. And everything in-between. VersaStyle™ allows you to customize your jewelry whenever you want, however you want. So the style you crave is always exactly the style you get.



With our innovative hook-shaped design, Mialisia Versa Style<sup>™</sup> pieces can be linked, layered, and transformed into unique and beautiful creations.





























(6) C. MEN'S ESSENTIAL OIL BRACELET #ML305103

Includes 3 Scent-able coins.

F. LEATHER FEATHER **EARRING** #ML200082 2.5"



## LOCKETS

Choose from a variety of colors, shapes, and styles to build your own unique locket.



A, TRAPEZIUM LOCKET #ML401112 2.25" Locket +18" Chain

B. SILVER OVAL LOCKET WITH CRYSTALS #LK2014OVLCRST 1.25" Locket + 18" Chain

C. SILVER MINI LOCKET #LK3005SMST .75" Locket + 18" Chain

D. GRAPHITE MATTE LARGE LOCKET #LK1000GM 1.25" Locket + 18" Chain

E. GOLD TEARDROP LOCKET #ML401062 1.75" Locket + 18" Chain

F. SILVER DIAMOND DUST LARGE LINKABLE LOCKET #LK2015DDLGSTTB 1.25" Locket + 18" Chain

G. SILVER RECTANGULAR LOCKET #ML401001 2.5" Locket + 18" Chain





## TOP ESSENTIAL OILS FOR YOUR DIFFUSER NECKLACE

## Lavender. Maillette

Stress Relief Reduce