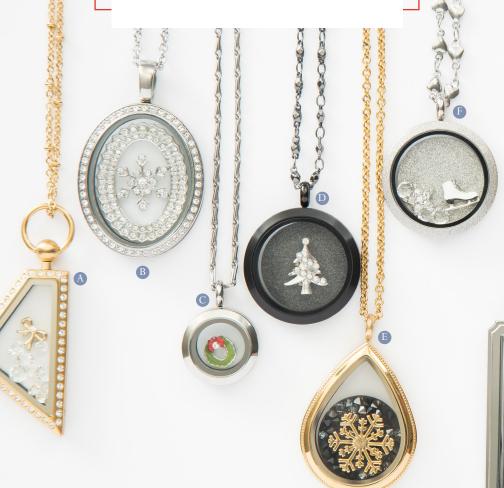

## LOCKETS

Choose from a variety of colors, shapes, and styles to build your own unique locket.

A, TRAPEZIUM LOCKET #ML401112 2.25" Locket +18" Chain

B. SILVER OVAL LOCKET WITH CRYSTALS #LK2014OVLCRST 1.25" Locket + 18" Chain

C. SILVER MINI LOCKET #LK3005SMST .75" Locket + 18" Chain

D. GRAPHITE MATTE LARGE LOCKET #LK1000GM 1.25" Locket + 18" Chain

E. GOLD TEARDROP LOCKET #ML401062 1.75" Locket + 18" Chain

F. SILVER DIAMOND DUST LARGE LINKABLE LOCKET #LK2015DDLGSTTB 1.25" Locket + 18" Chain

G. SILVER RECTANGULAR LOCKET #ML401001 2.5" Locket + 18" Chain