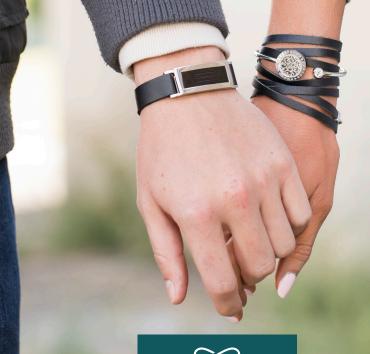

With our innovative hook-shaped design, Mialisia Versa Style<sup>™</sup> pieces can be linked, layered, and transformed into unique and beautiful creations.

(6) C. MEN'S ESSENTIAL OIL BRACELET #ML305103

Includes 3 Scent-able coins.

F. LEATHER FEATHER **EARRING** #ML200082 2.5"