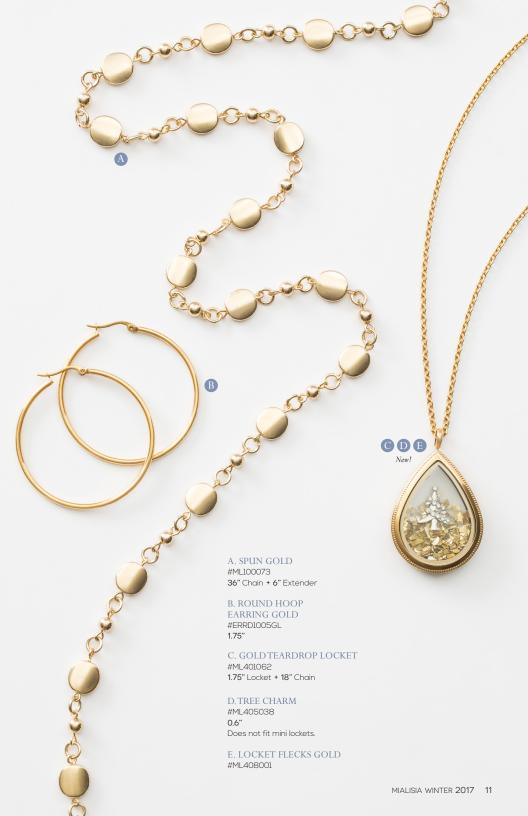

C. SILVER MINI LOCKET #LK3005SMST .75" Locket + 18" Chain

D. GRAPHITE MATTE LARGE LOCKET #LK1000GM 1.25" Locket + 18" Chain

E. GOLD TEARDROP LOCKET #ML401062 1.75" Locket + 18" Chain

F. SILVER DIAMOND DUST LARGE LINKABLE LOCKET #LK2015DDLGSTTB 1.25" Locket + 18" Chain