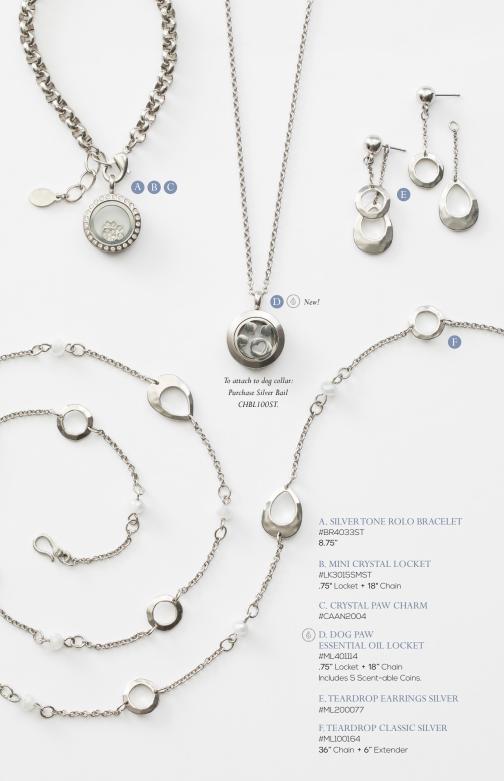

Includes 3 Scent-able coins.

F. LEATHER FEATHER **EARRING** #ML200082 2.5"

### SCENT-ABLE COINS

A, WHITE - 5 PACK FOR MEN'S EO LOCKET BRACELET\* #CODIE13

B, WHITE - 5 PACK FOR FILIGREE CUFF EO LOCKET (LG/SM)\* #CODIF14

\*Additional colors available, see website for more details.