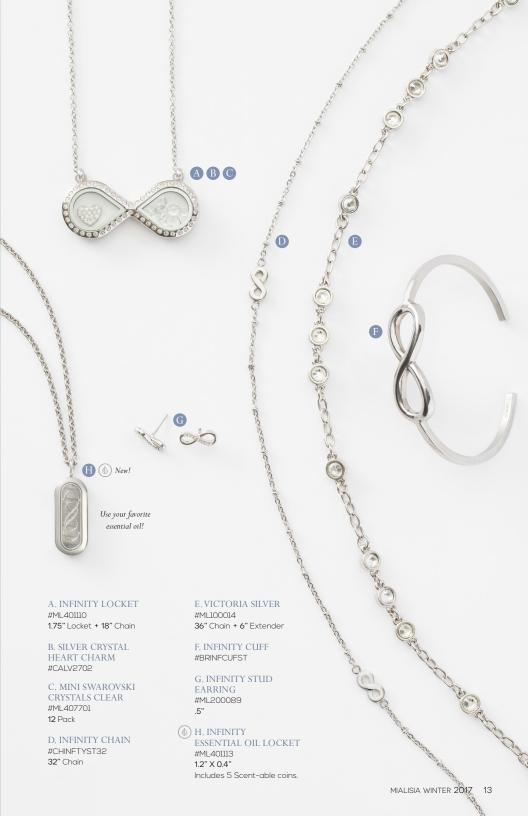

nce Mialisia's new Winter 2017 Collection. Our jewelry is timeless, on-trend and infinitely just-right.

And this season, we're introducing new Essential Oil Lockets. Featuring a modern design for him and stylish looks for her, there's even a sweet paw print locket to celebrate our four-legged friends. Just look for this symbol ((()) to find these pieces!

Feeling polished and professional? We've got a look for that. Fun and flirty? That, too. And everything in-between. VersaStyle™ allows you to customize your jewelry whenever you want, however you want. So the style you crave is always exactly the style you get.



With our innovative hook-shaped design, Mialisia Versa Style<sup>™</sup> pieces can be linked, layered, and transformed into unique and beautiful creations.





























(6) C. MEN'S ESSENTIAL OIL BRACELET #ML305103

Includes 3 Scent-able coins.

F. LEATHER FEATHER **EARRING** #ML200082 2.5"



## LOCKETS

Choose from a variety of colors, shapes, and styles to build your own unique locket.



A, TRAPEZIUM LOCKET #ML401112 2.25" Locket +18" Chain

B. SILVER OVAL LOCKET WITH CRYSTALS #LK2014OVLCRST 1.25" Locket + 18" Chain

C. SILVER MINI LOCKET #LK3005SMST .75" Locket + 18" Chain

D. GRAPHITE MATTE LARGE LOCKET #LK1000GM 1.25" Locket + 18" Chain

E. GOLD TEARDROP LOCKET #ML401062 1.75" Locket + 18" Chain

F. SILVER DIAMOND DUST LARGE LINKABLE LOCKET #LK2015DDLGSTTB 1.25" Locket + 18" Chain

G. SILVER RECTANGULAR LOCKET #ML401001 2.5" Locket + 18" Chain





## TOP ESSENTIAL OILS FOR YOUR DIFFUSER NECKLACE

## Lavender. Maillette

Stress Relief Red