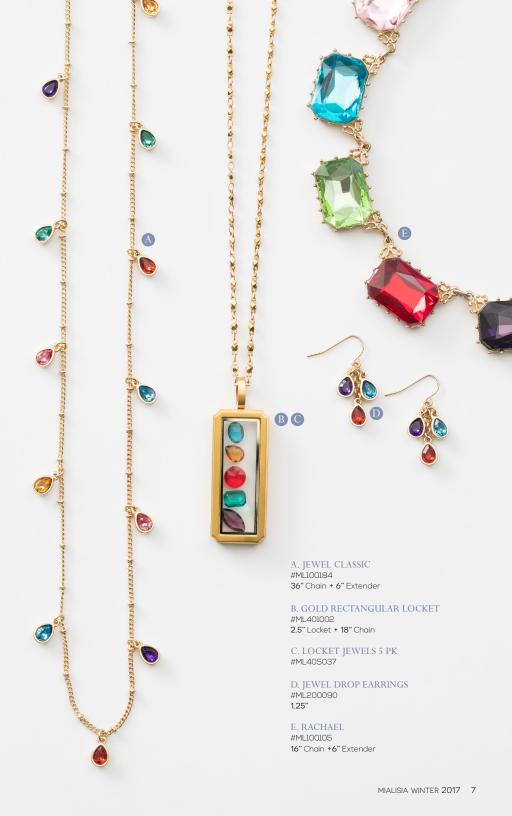

## LOCKETS

Choose from a variety of colors, shapes, and styles to build your own unique locket.

A, TRAPEZIUM LOCKET #ML401112 2.25" Locket +18" Chain

B. SILVER OVAL LOCKET WITH CRYSTALS #LK2014OVLCRST 1.25" Locket + 18" Chain

C. SILVER MINI LOCKET #LK3005SMST .75" Locket + 18" Chain

D. GRAPHITE MATTE LARGE LOCKET #LK1000GM 1.25" Locket + 18" Chain

E. GOLD TEARDROP LOCKET #ML401062 1.75" Locket + 18" Chain

F. SILVER DIAMOND DUST LARGE LINKABLE LOCKET #LK2015DDLGSTTB 1.25" Locket + 18" Chain

G. SILVER RECTANGULAR LOCKET #ML401001 2.5" Locket + 18" Chain