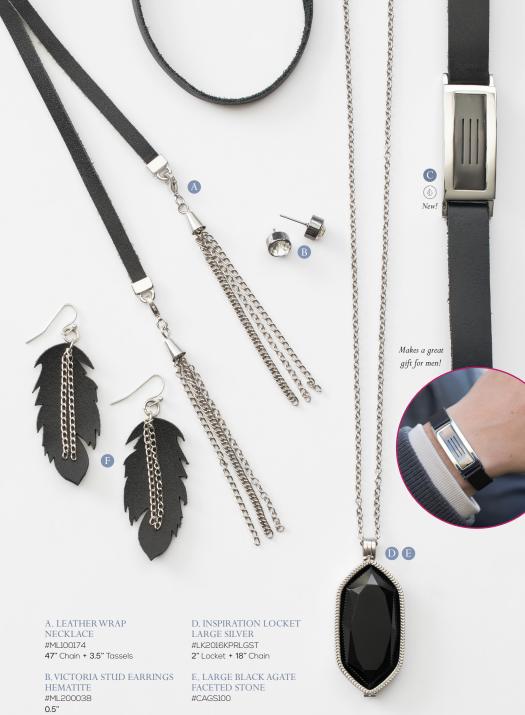

isia's new Winter 2017 Collection. Our jewelry is timeless, on-trend and infinitely just-right.

And this season, we're introducing new Essential Oil Lockets. Featuring a modern design for him and stylish looks for her, there's even a sweet paw print locket to celebrate our four-legged friends. Just look for this symbol ((()) to find these pieces!

Feeling polished and professional? We've got a look for that. Fun and flirty? That, too. And everything in-between. VersaStyle™ allows you to customize your jewelry whenever you want, however you want. So the style you crave is always exactly the style you get.



With our innovative hook-shaped design, Mialisia Versa Style<sup>™</sup> pieces can be linked, layered, and transformed into unique and beautiful creations.





























(6) C. MEN'S ESSENTIAL OIL BRACELET #ML305103

Includes 3 Scent-able coins.

F. LEATHER FEATHER **EARRING** #ML200082 2.5"



## LOCKETS

Choose from a variety of colors, shapes, and styles to build your own unique locket.



A, TRAPEZIUM LOCKET #ML401112 2.25" Locket +18" Chain

B. SILVER OVAL LOCKET WITH CRYSTALS #LK2014OVLCRST 1.25" Locket + 18" Chain

C. SILVER MINI LOCKET #LK3005SMST .75" Locket + 18" Chain

D. GRAPHITE MATTE LARGE LOCKET #LK1000GM 1.25" Locket + 18" Chain

E. GOLD TEARDROP LOCKET #ML401062 1.75" Locket + 18" Chain

F. SILVER DIAMOND DUST LARGE LINKABLE LOCKET #LK2015DDLGSTTB 1.25" Locket + 18" Chain

G. SILVER RECTANGULAR LOCKET #ML401001 2.5" Locket + 18" Chain





## TOP ESSENTIAL OILS FOR YOUR DIFFUSER NECKLACE

## Lavender. Maillette

Stress Relief Reduce Anxi