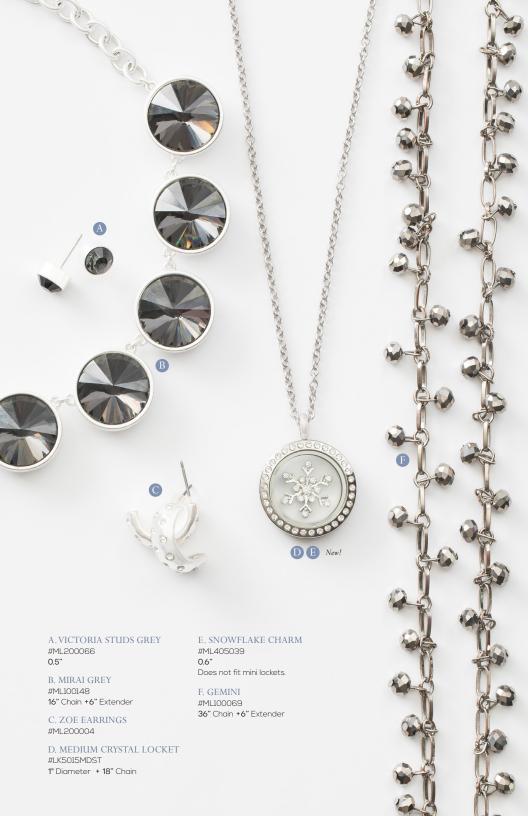

## LOCKETS

Choose from a variety of colors, shapes, and styles to build your own unique locket.

A, TRAPEZIUM LOCKET #ML401112 2.25" Locket +18" Chain

B. SILVER OVAL LOCKET WITH CRYSTALS #LK2014OVLCRST 1.25" Locket + 18" Chain

C. SILVER MINI LOCKET #LK3005SMST .75" Locket + 18" Chain

D. GRAPHITE MATTE LARGE LOCKET #LK1000GM 1.25" Locket + 18" Chain

E. GOLD TEARDROP LOCKET #ML401062 1.75" Locket + 18" Chain

F. SILVER DIAMOND DUST LARGE LINKABLE LOCKET #LK2015DDLGSTTB 1.25" Locket + 18" Chain

G. SILVER RECTANGULAR LOCKET #ML401001 2.5" Locket + 18" Chain