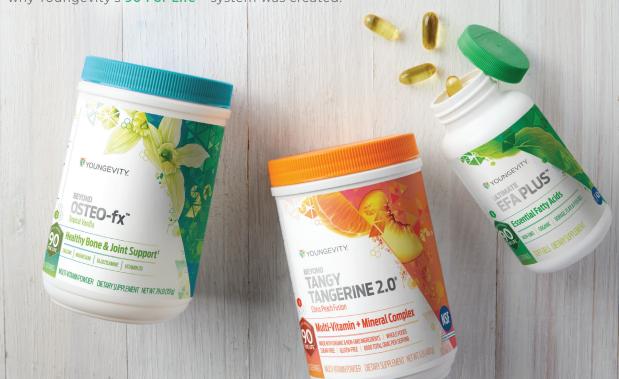

# Blending science & nature.

A whole line of wellness solutions for the whole you,

The foundation of health and wellness is good nutrition to help support a healthy body. Youngevity® offers a line of wellness products to help you live your best life for any age, any lifestyle, any need!

At the core is the Healthy Body Start Pak™ – a part of the 90 For Life™ system.

The Healthy Body Start Pak™ brings together 60 minerals, 16 vitamins, 12 amino acids, and a powerful blend of EFAs...90 carefully blended components to create the optimal mix your body needs to thrive and feel your best.

# HEALTHY BODY START PAK™ 2.0

# **BEYOND TANGY** TANGERINE® 2.0

Supports your body's natural defense systems\*

• 1 CANISTER (480G)

# (2) ULTIMATE EFA PLUS™

Supports a healthy heart, cognitive health, and skin health\*

• 1 CONTAINER (90 SOFT GELS)

# 3) BEYOND OSTEO FX™

Supports optimal bone and joint health\*

• 1 CANISTER (357G)

- · High quality source of vitamins and
- · Pre- and probiotics, amino acids and enzymes to support digestion\*
- · 8,000 ORAC antioxidant power per serving
- · Blend of EFAs derived from flaxseed oil. fish oil (anchovy, sardine or pollock). as well as borage oil, alpha lipoic acid and more
- · Provides a robust blend of Omega 3, 6 and 9 EFAs