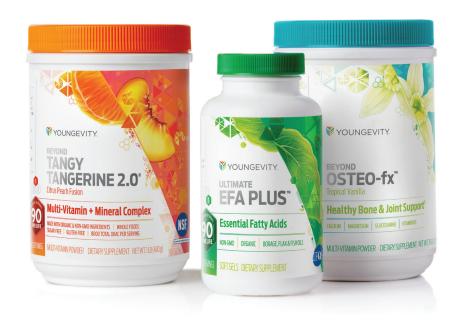

# HEALTHY BODY START PAK™ 2.0

# **BEYOND TANGY** TANGERINE® 2.0

Supports your body's natural defense systems\*

• 1 CANISTER (480G)

# (2) ULTIMATE EFA PLUS™

Supports a healthy heart, cognitive health, and skin health\*

• 1 CONTAINER (90 SOFT GELS)

# 3) BEYOND OSTEO FX™

Supports optimal bone and joint health\*

• 1 CANISTER (357G)

- · High quality source of vitamins and
- · Pre- and probiotics, amino acids and enzymes to support digestion\*
- · 8,000 ORAC antioxidant power per serving
- · Blend of EFAs derived from flaxseed oil. fish oil (anchovy, sardine or pollock). as well as borage oil, alpha lipoic acid and more
- · Provides a robust blend of Omega 3, 6 and 9 EFAs

- · Contains nutrients that supports calcium absorption\*
- · Supports joint health with MSM and glucosamine\*
- · Contains strontium, a special mineral found in seawater and soil, to help protect and defend your bones\*