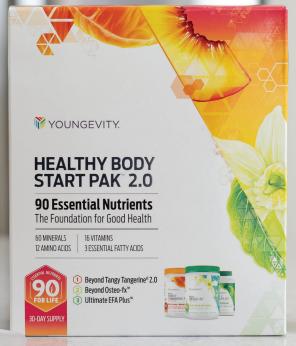

# HEALTHY BODY START PAK™ 2.0

At the core is the Healthy Body Start Pak™ – a part of the 90 For Life™ system.

The Healthy Body Start Pak™ brings together 60 minerals, 16 vitamins, 12 amino acids, and a powerful blend of EFAs...90 carefully blended components to create the optimal mix your body needs to thrive and feel your best.

# THE NUTRIENTS IN THE HEALTHY BODY START PAK SUPPORT:\*

- · Bone building absorption of calcium and essential nutrients
- · Alkalinity and pH levels
- · Immune system function

- · Natural energy
- · Better digestion
- · And more!