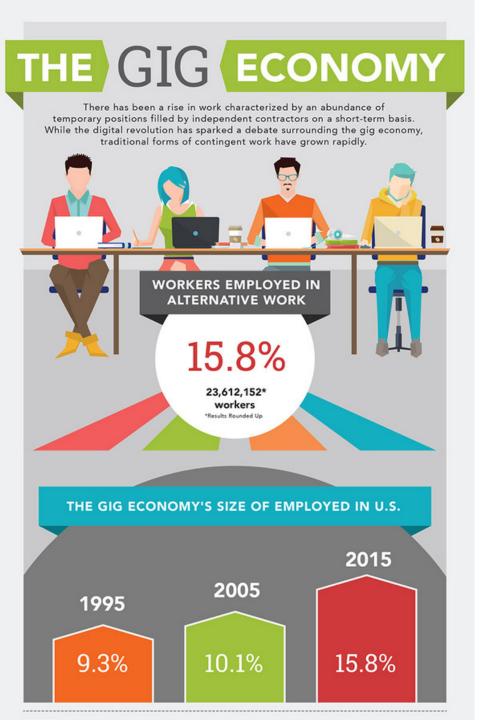

## Traditional Business Has Changed

- Growth of on-line shopping
- Growth of social selling
- By 2020 1 out of 2 people will be part of the Gig Economy
- Traditional retirement planning no longer applies

# The Gig Economy

- In the Gig Economy traditional "Corporate" long term jobs are vanishing
- But short and flexible opportunities are growing
- Currently 1 out of 3 of us work as part of the Gig Economy
- By 2020 **half** of all of us will work as a part of the Gig Economy