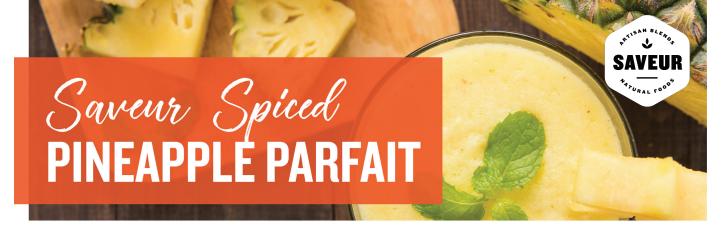

## **INGREDIENTS**

1 fresh pineapple, peeled and chopped finely (or substitute with can of crushed pineapple)

2 tbsp. Youngevity Organic Salted Butter

1 block Philadelphia Cream Cheese

1/2 cup whipping cream

1/4 cup maple syrup

Saveur Cinnamon Blend Baking Spice to taste (about 3 tsp.)

Roasted macadamia nuts (optional)

Passionfruit (optional)

Mint (optional)

## **METHOD**

- Place pineapple, butter, 2 tsp. Cinnamon Blend Baking Spice, and maple syrup into pan and cook on low heat until thickened.
- 2. Whip the cream. In a separate bowl, whip cream cheese and remaining Cinnamon Blend Baking Spice. Once the cream cheese is whipped, fold in whipped cream. If you prefer something sweeter, add some maple syrup or raw sugar to the cream cheese.
- **3.** In a nice glass, layer pineapple and the cream mixture, then repeat. Top with roasted nuts, passionfruit and mint.