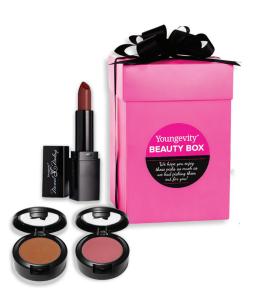

# Youngevity® BEAUTY BOX

#### #USMM0001 WS \$54.95; BV 50; QV 53

Build your fashionable empire with the **Youngevity**<sup>®</sup> **Beauty Box.** Discover a new selection of moisturizing lipsticks, full-coverage foundations, gorgeous jewelry, and more for your collection. Every Beauty Box is a surprise and different products are added each month!

\*A Beauty Box will not contain all items shown. Each Beauty Box contains 2-5 Mineral Makeup or skin care products and an accessory. Items and quantities may vary based upon availability.