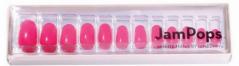

# **JAMPOPS™**

#### WS \$14.95; BV 10; QV 14

Enhance your nails with a perfect, classic manicure in minutes.

- Application is quick and easy
- Last up to 2 weeks
- Includes 2 types of adhesives for application options

Removal

**Pro Tip** 

Base / Top Coat

**About this Item** 

Non-damaging with proper removal

#### D. SCARLET #USBEJPA010

F. FLIRTY FUCHSIA #USBEJPA009

#### E. FRENCH TIP #USBEJPA008

FINE WINE #USBEJPA011

Base + Top coat (optional)

Avoid easy chipping by

applying thin coats rather than

one thick coat.

SWEET SANGRIA

WS \$12.00; BV 10; QV 12