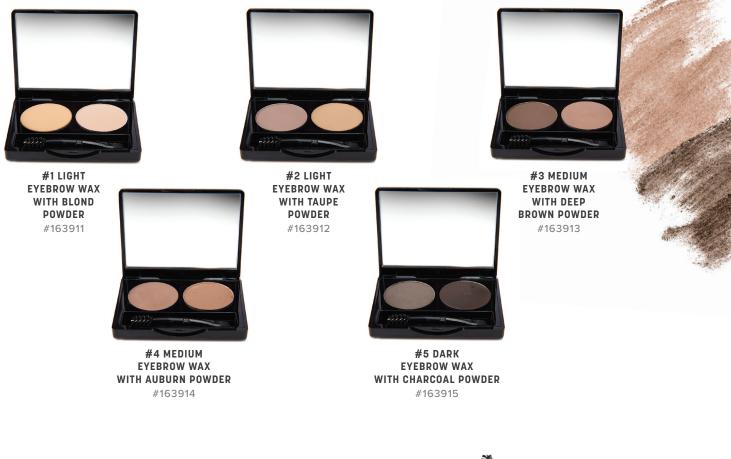

# BROW KITS WS \$

WS \$39.95; BV 26; QV 39

Create soft, natural brows with these brow powder and wax duos! Add color and dimension with our long-lasting, waterresistant brow powders. Seal and sculpt with smudge-free, creamy wax that glides smoothly to lock your look in place. Brow Kits displayed below. Gluten-free, cruelty-free, vegan, and non GMO.