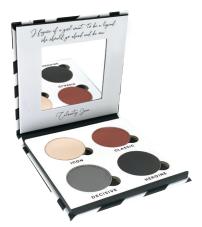

#### \*ALSO AVAILABLE AS SINGLES

EVERLASTING #165525

- Icon (beige) #165592\*
- Classic (deep berry) #165593\*
- Decisive (grey) #165594\*
- Heroine (matte black) #165595\*
- \*ALSO AVAILABLE AS SINGLES