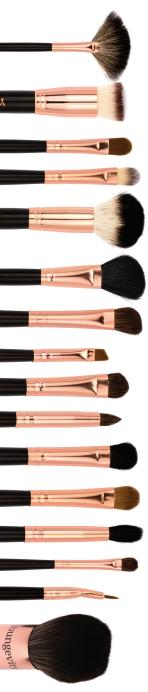

# ACCESSORIES

Fan brush

Flat Kabuki brush

Angled eye shadow brush

Angled eyeliner brush

Smudge brush

Eye crease brush

Eye shadow brush

Large eye shadow brush

Eye blender brush

Bent eyeliner brush

Small eye shadow brush

Kabuki Brush

# **BRUSH KITS**

WS \$79.95; BV 46; QV 47

Applying natural, flawless makeup requires high quality professional brushes. Each brush in our kit provides easy application for naturally beautiful results. Kits include 16 unique brushes in a beautiful personalized case. Brushes come as a kit and are not sold separately.