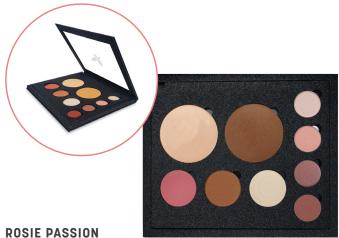

#### #USMM0001 WS \$54.95; BV 50; QV 53

Build your fashionable empire with the **Youngevity**<sup>®</sup> **Beauty Box.** Discover a new selection of moisturizing lipsticks, full-coverage foundations, gorgeous jewelry, and more for your collection. Every Beauty Box is a surprise and different products are added each month!

\*A Beauty Box will not contain all items shown. Each Beauty Box contains 2-5 Mineral Makeup or skin care products and an accessory. Items and quantities may vary based upon availability.