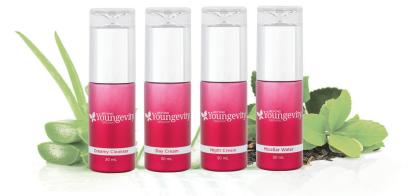

#### YOUNGEVITY SPA STARTER TRAVEL KIT

WS \$54.95; BV 43; QV 53 #USYG6031

Crafted with organic botanicals and powerful antioxidants, the Youngevity Spa Starter Kit provides natural nourishment for all skin types.

#### Includes:

DAY CREAM (30 ML), NIGHT CREAM (30 ML), CREAMY CLEANSER (30 ML), MICELLAR WATER (30 ML)

#### DAY CREAM | 100ML

WS \$41.95; BV 37; QV 38 #USYG600026

Nourish skin with hydrating plant extracts and soothing essential oils. Best when used after Lift Serum. Vegan, gluten-free, and cruelty-free.

#### MICELLAR WATER | 240ML

WS \$19.95; BV 14; QV 19 #USYG600240

In one step, this refreshing cleansing water with Micellar Technology and soothing orchid extract lifts and removes impurities and even waterproof, long-lasting face, eye, and lip makeup. Skin is purified, toned, and revitalized. Keeps skin feeling hydrated.

#### NIGHT CREAM | 80ML

WS \$34.95; BV 30; QV 31 #USYG600035

Promote skin elasticity and help ward off future cell damage with this moisturizing cream. Vegan, gluten-free, and cruelty-free.

#### **CREAMY CLEANSER | 240ML**

WS \$31.95; BV 29; QV 31 #USYG600008

Lightly scented with citrus essential oils, this cleanser is infused with aloe and cucumber extracts to moisturize and gently cleanse to remove impurities and makeup residue. Great for all skin types. Paraben-free and cruelty-free.