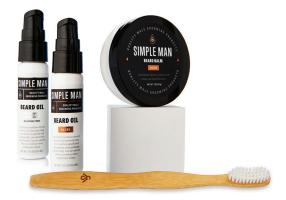

#### SIMPLE MAN SCENTLESS BEARD OIL | 1oz

WS \$15.95; BV 13; QV 15 #USSC000602 All natural. silicone free and scentless beard oil.

#### SIMPLE MAN ALIBI BEARD OIL | 1oz

WS \$15.95; BV 13; QV 15 #USSC000801

Combines several natural oils that help keep your beard ungnarly and manageable.

#### SIMPLE MAN ALIBI BEARD BALM | 20Z

WS \$15.95; BV 11; QV 15 #USSC000501

Our blend of butters and oil will create a thicker and fuller look from root to tip.

#### SIMPLE MAN BAMBOO TOOTHBRUSH

WS \$4.95; BV 3; QV 4 #USSC001700

Cleaner teeth with our biodegradable & eco-friendly bamboo toothbrush.