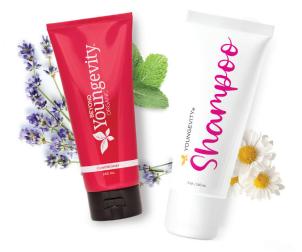

# **PERSONAL CARE**

Achieve radiant, youthful skin with the Youngevity line. Formulated with natural ingredients, organic botanicals, and antioxidants, these products work together to promote healthy, glowing skin.

#### YOUNGEVITY SPA STARTER TRAVEL KIT

WS \$54.95; BV 43; QV 53 #USYG6031

Crafted with organic botanicals and powerful antioxidants, the Youngevity Spa Starter Kit provides natural nourishment for all skin types.

#### Includes:

DAY CREAM (30 ML), NIGHT CREAM (30 ML), CREAMY CLEANSER (30 ML), MICELLAR WATER (30 ML)

WS \$16.95; BV 13; QV 15 #USYG600058

Powerful antioxidants protect hair from damage, while natural ingredients gently cleanse the hair without drying the scalp. Great for all hair types. Vegan, glutenfree, and cruelty-free.

SHAMPOO 240 ML: Water (Aqua), Sodium Lauroyl Sarcosinate, Cocamidopropyl Hydroxysultaine, Sodium Lauroamphoacetate, Glycerin, Superoxide Dismutase (SOD), Tocopheryl Acetate (Vitamin E), Ascorbic Acid (Vitamin C), Panthenol (Pro-Vitamin B5), Organic Camelia sinensis (Green Tea) Leaf Extract, Organic Aloe barbadenis Leaf Extract, Organic Medica limonum (Lemon) Peel Extract, Simmondsia chinensis (Jojoba) Seed Extract, Urtica dioica (Nettle) Extract, Silk Amino Acids, Mentha piperita (Peppermint) Oil, Lavandula angustifolia (Lavender) Oil, Chamomilla recutita (Chamomile) Oil, Polyquaternium 10, Phenoxyethanol, Caprylyl Glycol.