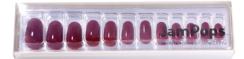

# **JAMPOPS™**

#### WS \$14.95; BV 10; QV 14

Enhance your nails with a perfect, classic manicure in minutes.

- Application is quick and easy
- Last up to 2 weeks
- Includes 2 types of adhesives for application options

Removal

**Pro Tip** 

Base / Top Coat

**About this Item** 

Non-damaging with proper removal

#### D. SCARLET #USBEJPA010

F. FLIRTY FUCHSIA #USBEJPA009

#### E. FRENCH TIP #USBEJPA008

FINE WINE #USBEJPA011

Base + Top coat (optional)

Avoid easy chipping by

applying thin coats rather than

one thick coat.

SWEET SANGRIA

WS \$12.00; BV 10; QV 12