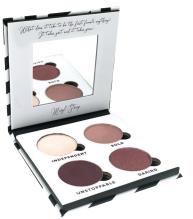

#### PIONEER

#165526

- Independent (pale beige) #165596\*
- Bold (pink mocha) #165597\*
- Unstoppable (matte dusty wine) #165598\*
- Daring (metallic plum) #165599\*