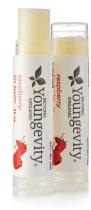

# LIP BALMS

0.25oz (2 PACK) WS \$10.95; BV 7; QV 10

Moisturize your lips with these organic lip balms.

**POMERGRANATE BERRY** #USYG6002

RASPBERRY #USYG6003

**STRAWBERRY** #USYG6004