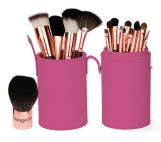

# **BRUSH KITS**

WS \$79.95; BV 46; QV 47

Applying natural, flawless makeup requires high quality professional brushes. Each brush in our kit provides easy application for naturally beautiful results. Kits include 16 unique brushes in a beautiful personalized case. Brushes come as a kit and are not sold separately.