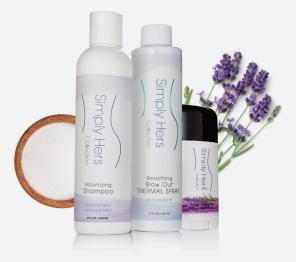

# SIMPLY HERS

#### SIMPLY HERS VOLUMINIZING SHAMPOO | 80Z

WS \$15.95; BV 12; QV 15 #USSC014300

Made with the newest Bio-Mineral Technology that combines rich proteins and minerals for amazing volumizing results.

#### SIMPLY HERS BLOW-OUT THERMAL SPRAY | 80Z

WS \$15.95; BV 12; QV 15 #USSC014100

Our special blend of keratin and collagen leaves hair silky, smooth, hydrated and frizz-free.

#### SIMPLE HERS LAVENDER DEODORANT | 2.9oz

WS \$7.95; BV 2; QV 7 #USSC013602

Natural and refreshing for all-day odor control.