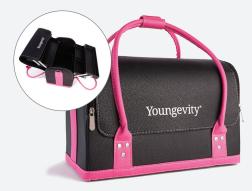

# **BRUSH KITS**

WS \$79.95; BV 46; QV 47

Applying natural, flawless makeup requires high quality professional brushes. Each brush in our kit provides easy application for naturally beautiful results. Kits include 16 unique brushes in a beautiful personalized case. Brushes come as a kit and are not sold separately.