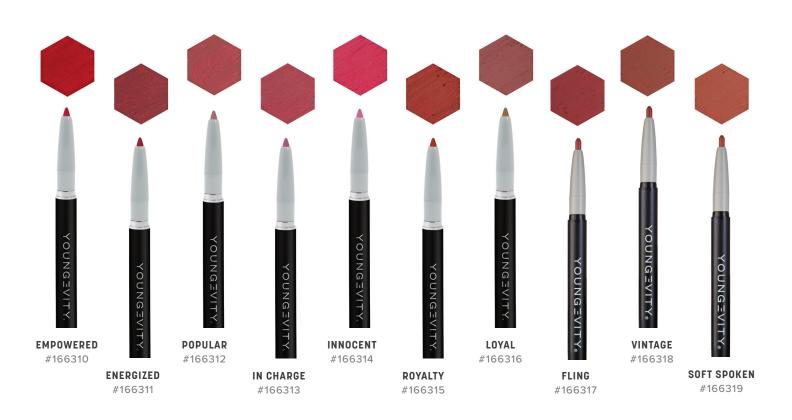

# LIPSTICKS

3G WS \$27.95; BV 18; QV 26

Keep your lips hydrated while adding lasting coverage with our nutrientrich lipsticks. Made with revitalizing botanicals, your lips will feel smooth and full.

DREAMER pink beige\*\* #166100

TREND-MAKER sheer frosted mauve\*\* #166101

TIMELESS deep purple-toned mauve\*\* #166088

PRECIOUS PINK light petal pink\* #166082

MRS. SASSY sheer plum\* #166102

ICONIC deep dusky rose\*\* #166089

**RADIANT ROSE** 

rose pink with coral undertone\*

FAME

sheer nude peach\*\*

#166104

BELOVED medium purple-toned mauve\*\* #166090

WARRIOR true red\*\* #166103

BREATHLESS neutral nude #166080

SUGAR HONEY cool copper undertone\* #166081

CORAL KISSES soft coral\* #166085

LEGENDARY

rich plum purple\*\*

#166091

GODDESS

sultry ruby red\*\*

#166092

RUBY RED WINE bright true red\* #166106

BOSS LADY rich cranberry red\*\* #166087

STAND OUT deep berry\*\* #166099

\*Gluten-free, cruelty-free, vegan, and non GMO. \*\*85% organic, cruelty-free, paraben-free and vegan.