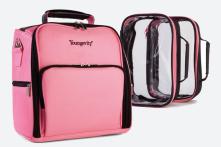

TRAVEL MAKEUP CASE MEDIUM WS \$30.00; BV 0; QV 0

#163085

TRAVEL MAKEUP CASE LARGE WS \$24.00; BV 0; QV 0

WS \$24.00; BV 0; QV 0 #163CEOCASE