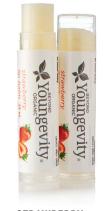

# LIP BALMS

0.25oz (2 PACK) WS \$10.95; BV 7; QV 10

Moisturize your lips with these organic lip balms.

**POMERGRANATE BERRY** #USYG6002

RASPBERRY #USYG6003

**STRAWBERRY** #USYG6004