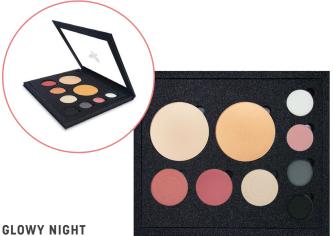

#### #USMM0001 WS \$54.95; BV 50; QV 53

Build your fashionable empire with the **Youngevity**<sup>®</sup> **Beauty Box.** Discover a new selection of moisturizing lipsticks, full-coverage foundations, gorgeous jewelry, and more for your collection. Every Beauty Box is a surprise and different products are added each month!

\*A Beauty Box will not contain all items shown. Each Beauty Box contains 2-5 Mineral Makeup or skin care products and an accessory. Items and quantities may vary based upon availability.