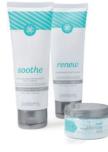

#### INDULGENCE FOOT CARE SET

WS \$24.00; BV 14; QV 24 #USBE130N1

Soak, Renew, and Soothe your feet with Jamberry's Indulgence Foot Care Set. This bundle helps give your feet the pampering they deserve in a 3-step system that includes: Soak Peppermint Foot Soak (4 oz.), Renew Peppermint Foot Scrub (4 oz.), and Soothe Moisturizing Peppermint Foot Creme (4 oz.).

RENEW- FOOT SCRUB 4 OZ: Aqua/Eau, Pumice, TEA Lauryl Sulfate, Propylene Glycol, Glycerin, Triethanolamine, Mentha Arvensis leaf Oil, Melaleuca Alternifolia (Tea Tree) Leaf Oil, Anthemis Nobilis (Chamomile) Flower Extract, Lavandula Angustifolia (Lavender) Extract, Ocimum Basilicum (Basil) Leaf Extract, Cananga Odorata (Ylang-Ylang) Flower Extract, Persea Gratissima (Avocado) Oil, Oryza Sativa (Rice) Bran Oil, Argania Spinosa Kernel Oil, Fragrance (Parfum), Acrylates/C10-30 Alkyl Acrylate Crosspolymer, Potassium Sorbate, Sodium Benzoate, Benzyl Alcohol.

SOAK- FOOT SOAK 4 OZ: Magnesium Sulfate, Citric Acid, Hydrated Silica, Sodium Bicarbonate, Mentha Arvensis Leaf Oil, Fragrance (Parfum), Laureth-4, Green 5 (Cl61570).

SOOTHE- FOOT CREAM 4 OZ: Aqua/Water/Eau, Cocos Nucifera (Coconut) Oil, Ethylhexyl Palmitate, Butyrospermum Parkii (Shea) Butter, Glycerin, Glyceryl Stereate, PEG-100 Stearate, Cyclopentasiloxane, Cetearyl Alcohol, Urea, Beeswax (Cera Alba), Argania Spinosa Kernel Oil, Anthemis Nobilis (Chamomile) Flower Extract, Lavandula Angustifolia (Lavender) Extract, Melaleuca Alternifolia (Tea Tree) Leaf Oil, Mentha Arvensis Leaf Oil, Mentha Viridis (Spearmint) Leaf Oil, Theobroma Cacao (Cocoa) Seed Butter, Ocimum Basilicum (Basil) Leaf Extract, Xanthan Gum, Disodium EDTA, Propylene Glycol, Benzyl Alcohol, Potassium Sorbate, Sodium Benzoate, Fragrance (Parfum), Lactic Acid.