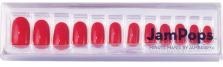

# **JAMPOPS™**

#### WS \$14.95; BV 10; QV 14

Enhance your nails with a perfect, classic manicure in minutes.

- Application is quick and easy
- Last up to 2 weeks
- Includes 2 types of adhesives for application options

Removal

**Pro Tip** 

Base / Top Coat

**About this Item** 

Non-damaging with proper removal

#### D. SCARLET #USBEJPA010

F. FLIRTY FUCHSIA #USBEJPA009

#### E. FRENCH TIP #USBEJPA008

FINE WINE #USBEJPA011

Base + Top coat (optional)

Avoid easy chipping by

applying thin coats rather than

one thick coat.

SWEET SANGRIA

WS \$12.00; BV 10; QV 12