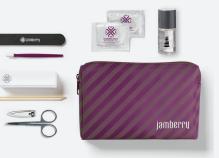

# **APPLICATION KIT** WITH NAIL OIL

WS \$16.00; BV 12; QV 16 #USBENC02

Our Jamberry Application Kit with Nail Oil includes everything you need for the perfect manicure.

Kit includes: 2 alcohol wipes, 1 pair of nail scissors, 1 pair of nail clippers, 1 buffer block, 2 orange sticks, 1 rubber cuticle pusher, 1 nail file, 1 nail oil, 1 carrying case