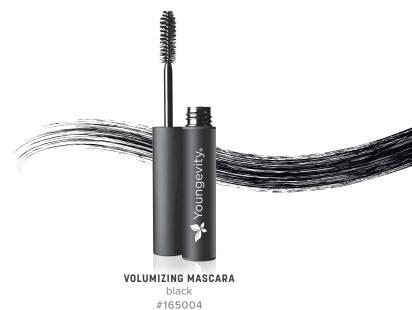

# MASCARA

#### 7ML

#### VOLUMIZING MASCARA: WS \$29.95; BV 22; QV 29

Using all-natural ingredients, this water resistant formula will add natural definition and length while keeping your lashes healthy. No chemicals, simply naturally plump, full-looking lashes. Gluten-free, cruelty-free, vegan, and non GMO.