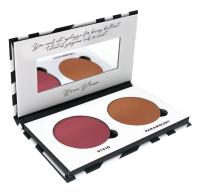

# LEGACY BLUSH & BRONZER DUO

WS \$39.95; BV 24; QV 39

Immediately warm your complexion, define cheekbones, and brighten your face. Blend it on for a healthy sunlit shade year-round.

**DETERMINED** #165529

- Solid Blush (peachy) #165604\*
- Aspiring Bronzer (light honey) #165605\*

\*ALSO AVAILABLE AS SINGLES

#### ACCOMPLISHED

#165528

- Thriving Blush (terra cotta) **#165600**\*
- Fearless Bronzer (light warm) #165601\*
- \*ALSO AVAILABLE AS SINGLES

INSPIRING

#165527

- Vivid Blush (rosy red) #165603\*
   Paramount Bronzor (warm) #165601
- Paramount Bronzer (warm) #165602\*

#### \*ALSO AVAILABLE AS SINGLES