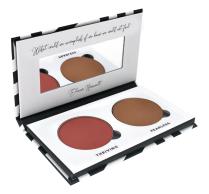

# LEGACY BLUSH & BRONZER DUO

WS \$39.95; BV 24; QV 39

Immediately warm your complexion, define cheekbones, and brighten your face. Blend it on for a healthy sunlit shade year-round.

**DETERMINED** #165529

- Solid Blush (peachy) #165604\*
- Aspiring Bronzer (light honey) #165605\*

\*ALSO AVAILABLE AS SINGLES

#### ACCOMPLISHED

#165528

- Thriving Blush (terra cotta) **#165600**\*
- Fearless Bronzer (light warm) #165601\*
- \*ALSO AVAILABLE AS SINGLES

INSPIRING

#165527

- Vivid Blush (rosy red) #165603\*
   Paramount Bronzor (warm) #165601
- Paramount Bronzer (warm) #165602\*