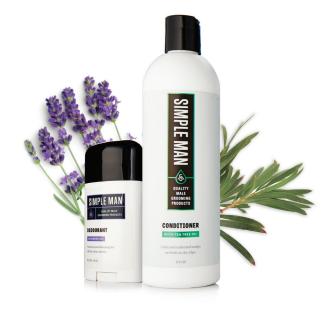

#### SIMPLE MAN TEA TREE CONDITIONER | 12oz

WS \$15.95; BV 8; QV 15 #USSC000303

Tea Tree oil opens and unclogs hair follicles promoting a deep cleanse. Helps promote healthy stronger hair and can prevent or treat hair fall.

#### SIMPLE MAN LAVENDER DEODORANT | 2.9oz

WS \$7.95; BV 2; QV 7 #USSC001002

Natural and refreshing for all-day odor control.