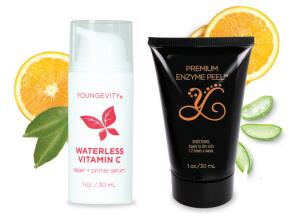

#### WATERLESS VITAMIN C | 1oz

WS \$46.95; BV 39; QV 46 #P30011AP

One of our most sought after products, our Waterless Vitamin C reduces the visible signs of aging, fine lines, and wrinkles. With regular use, skin may gradually appear firmer and smoother with improved texture, tone and overall radiance. It's an absolute necessity as a primer under our Mineral Makeup! Vegan, cruelty-free, gluten-free, and paraben-free.

#### PREMIUM ENZYME PEEL | 1oz

WS \$34.95; BV 31; QV 34 #USYG000008

Remarkable, lasting skin hydration with microdermabrasion-like effects that gently lifts and peels away dead skin to reveal renewed, fresh skin after each use. Cruelty-free, paraben-free, and gluten-free.