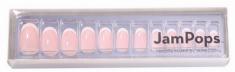

# **JAMPOPS™**

#### WS \$14.95; BV 10; QV 14

Enhance your nails with a perfect, classic manicure in minutes.

- Application is quick and easy
- Last up to 2 weeks
- Includes 2 types of adhesives for application options

Removal

**Pro Tip** 

Base / Top Coat

**About this Item** 

Non-damaging with proper removal

#### D. SCARLET #USBEJPA010

F. FLIRTY FUCHSIA #USBEJPA009

#### E. FRENCH TIP #USBEJPA008

FINE WINE #USBEJPA011

Base + Top coat (optional)

Avoid easy chipping by

applying thin coats rather than

one thick coat.

SWEET SANGRIA

WS \$12.00; BV 10; QV 12