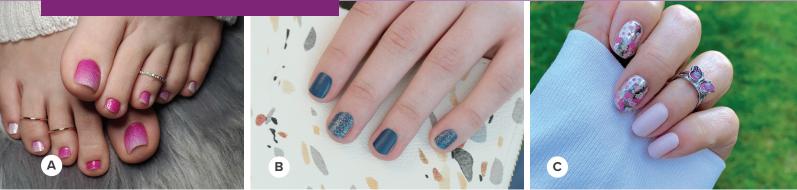

# JAMBERRY

# NAIL WRAPS, GEL STRIPS & LACQUER STRIPS

Wrap your nails in a fabulous, unique style that lasts — and is so easy to apply. This is where it all began!

|                 | A. LACQUER STRIPS                                                                                                            | B. GEL STRIPS                                                                              | C. NAIL WRAPS                                                                              |
|-----------------|------------------------------------------------------------------------------------------------------------------------------|--------------------------------------------------------------------------------------------|--------------------------------------------------------------------------------------------|
| Price           | \$12.99                                                                                                                      | \$12.99 - \$13.99                                                                          | \$15 - \$19                                                                                |
| Duration        | 5+ days                                                                                                                      | 8+ days                                                                                    | 14+ days                                                                                   |
| Application     | EASY - no heat                                                                                                               | EASY - no heat                                                                             | MODERATE - needs heat                                                                      |
| Removal         | WIPE OFF*                                                                                                                    | SOAK OFF*                                                                                  | SOAK OFF*                                                                                  |
| Base / Top Coat | None                                                                                                                         | None                                                                                       | None                                                                                       |
| Pro Tip         | Lacquer Strips begin to dry out<br>once the package is opened. Use<br>all the strips for a full mani and pedi<br>experience! | Gel Strips apply easier when your<br>hands are warm and strips are at<br>room temperature. | When applying your nail wraps, file<br>using a downward motion (do not<br>go up and down). |
| About this Item | SHIMMER KISS<br>WS \$10.39; BV 8; QV 10<br>#USBELSAT4                                                                        | PRUSSIAN BLUE<br>WS \$10.39; BV 8; QV 10<br>#USBEGSAC                                      | FLORAL FUSION<br>WS \$12.00; BV 11; QV 12<br>#USBESX201605                                 |