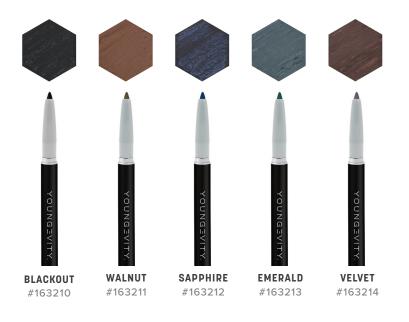

# **RETRACTABLE PENCILS**

#### WS \$19.95; BV 17; QV 19

Mineral-based pigmented eyeliners will accentuate your eyes without irritating them. No sharpener needed! Gluten-free, paraben-free, and cruelty-free.