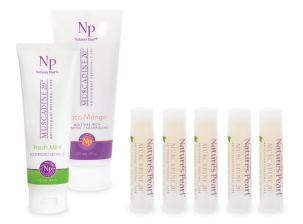

# NATURE'S PEARL

#### MUSCADINE 20 COCO MANGO MOISTURE-RICH Shampoo | 80z

WS \$19.95; BV 8; QV 15 #USNP500001

Coco Mango Moisture-Rich Shampoo naturally cleanses your scalp while helping to restore balance and shine to your hair.

#### MUSCADINE 20 FRESH MINT TOOTHPASTE | 40z

WS \$10.95; BV 4; QV 8 #USNP500004

Fresh Mint Toothpaste helps to nourish, clean and whiten your teeth with a natural formula that's great for sensitive teeth and gums.

#### MUSCADINE 20 NOURISHING MINT LIP BALM 5 PACK | 0.15oz EACH

WS \$16.95; BV 8; QV 12 #USNP500009

Naturally moisturize and soften your lips with an antioxidant rich lip balm; excellent for dry or cracked lips.