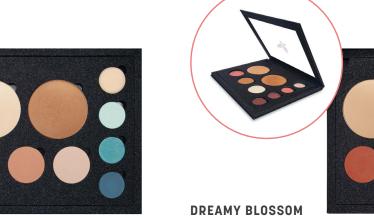

#### #USMM0001 WS \$54.95; BV 50; QV 53

Build your fashionable empire with the **Youngevity**<sup>®</sup> **Beauty Box.** Discover a new selection of moisturizing lipsticks, full-coverage foundations, gorgeous jewelry, and more for your collection. Every Beauty Box is a surprise and different products are added each month!

\*A Beauty Box will not contain all items shown. Each Beauty Box contains 2-5 Mineral Makeup or skin care products and an accessory. Items and quantities may vary based upon availability.