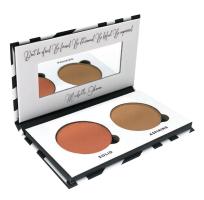

# LEGACY BLUSH & BRONZER DUO

WS \$39.95; BV 24; QV 39

Immediately warm your complexion, define cheekbones, and brighten your face. Blend it on for a healthy sunlit shade year-round.

**DETERMINED** #165529

- Solid Blush (peachy) #165604\*
- Aspiring Bronzer (light honey) #165605\*

\*ALSO AVAILABLE AS SINGLES

#### ACCOMPLISHED

#165528

- Thriving Blush (terra cotta) **#165600**\*
- Fearless Bronzer (light warm) #165601\*
- \*ALSO AVAILABLE AS SINGLES

INSPIRING

#165527

- Vivid Blush (rosy red) #165603\*
   Paramount Bronzor (warm) #165601
- Paramount Bronzer (warm) #165602\*