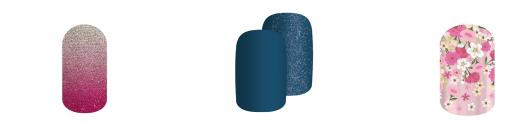

# NAIL WRAPS, GEL STRIPS & LACQUER STRIPS

Wrap your nails in a fabulous, unique style that lasts — and is so easy to apply. This is where it all began!

|                 | A. LACQUER STRIPS                                                                                                            | B. GEL STRIPS                                                                              | C. NAIL WRAPS                                                                              |
|-----------------|------------------------------------------------------------------------------------------------------------------------------|--------------------------------------------------------------------------------------------|--------------------------------------------------------------------------------------------|
| Price           | \$12.99                                                                                                                      | \$12.99 - \$13.99                                                                          | \$15 - \$19                                                                                |
| Duration        | 5+ days                                                                                                                      | 8+ days                                                                                    | 14+ days                                                                                   |
| Application     | EASY - no heat                                                                                                               | EASY - no heat                                                                             | MODERATE - needs heat                                                                      |
| Removal         | WIPE OFF*                                                                                                                    | SOAK OFF*                                                                                  | SOAK OFF*                                                                                  |
| Base / Top Coat | None                                                                                                                         | None                                                                                       | None                                                                                       |
| Pro Tip         | Lacquer Strips begin to dry out<br>once the package is opened. Use<br>all the strips for a full mani and pedi<br>experience! | Gel Strips apply easier when your<br>hands are warm and strips are at<br>room temperature. | When applying your nail wraps, file<br>using a downward motion (do not<br>go up and down). |
| About this Item | SHIMMER KISS<br>WS \$10.39; BV 8; QV 10<br>#USBELSAT4                                                                        | PRUSSIAN BLUE<br>WS \$10.39; BV 8; QV 10<br>#USBEGSAC                                      | FLORAL FUSION<br>WS \$12.00; BV 11; QV 12<br>#USBESX201605                                 |