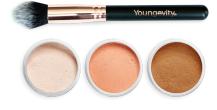

# Youngevity® BEAUTY BOX

#### #USMM0001 WS \$54.95; BV 50; QV 53

Build your fashionable empire with the **Youngevity**<sup>®</sup> **Beauty Box.** Discover a new selection of moisturizing lipsticks, full-coverage foundations, gorgeous jewelry, and more for your collection. Every Beauty Box is a surprise and different products are added each month!

\*A Beauty Box will not contain all items shown. Each Beauty Box contains 2-5 Mineral Makeup or skin care products and an accessory. Items and quantities may vary based upon availability.