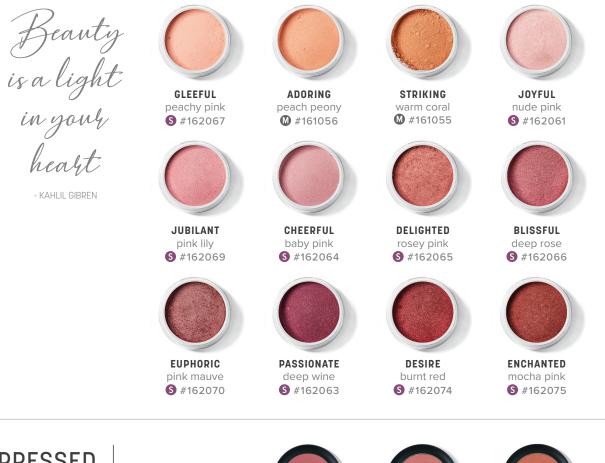

# BLUSHES

2G WS \$17.95; BV 16.00; QV 16.00

Add some natural hues with gentle but colorful blushes, rich in minerals that will enhance your complexion. Vegan, cruelty-free, gluten-free, paraben-free, talc-free and natural.

MATTE | SHIMMER

PRESSED POWDER BLUSHES

5G WS \$27.95; BV 20; QV 27

Vegan, non-GMO, gluten-free, paraben-free, and cruelty-free.

VIVID rosy red #165603

DRIVEN soft rose S #165617

HAPPY pink plum S #162062

INVIGORATED warm apricot \$#162068