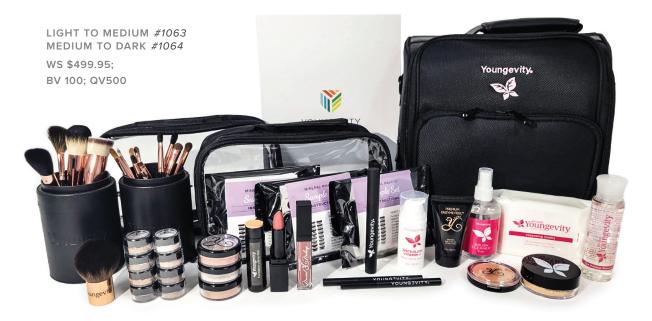

#### **MEDIUM 1 KIT** LIGHT KIT 1 LIGHT KIT 2 **STARTER KIT** WS \$119.95; BV 85; QV 115 **EACH KIT CONTAINS:** CHARMING #162008 SENSUAL #162001 GLAMOROUS #162009 BEAUTIFUL #162002 SOPHISTICATED GORGEOUS #162000 #162004 METERS. \*Youngevity ANGEL FACE #162076 ANGEL FACE #162076 ANGEL FACE #162076 **POWDER 8G** Light, buildable, coverage. Vegan, gluten-free, paraben-free, and cruelty-free. EACH: WS \$29.95: ALLURING ENTICING STUNNING SOPHISTICATED CHARMING BV 26; QV 29 #161014 #161016 #161015 #161000 #161008 SENSUAL BEAUTIFUL RADIANT **GLAMOROUS EXQUISITE** SEDUCTIVE GORGEOUS #161002 #161001 #161018 #161009 #161005 #161011 #161004 OUTRAGEOUS MAGNIFICENT CAPTIVATING MESMERIZING DAZZLING TANTALIZING VIVACIOUS #161019 #161007 #161006 #161012 #161017 #161010 #161021 **PRESSED POWDER 9G** FOUNDATION SAMPLES AVAILABLE FOR PURCHASE Light to medium coverage. AT YOUNGEVITY.COM IN COLOR TOWERS EACH: WS \$34.95; BV 26; QV 34