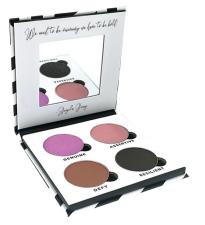

#### VISIONARY

#165524

- Defy (warm medium brown) #165590\*
- Resilient (blackened brown) #165591\*
- Assertive (mauve pink) #165588\*
- Genuine (frosted intense pink) #165589\*

#### \*ALSO AVAILABLE AS SINGLES