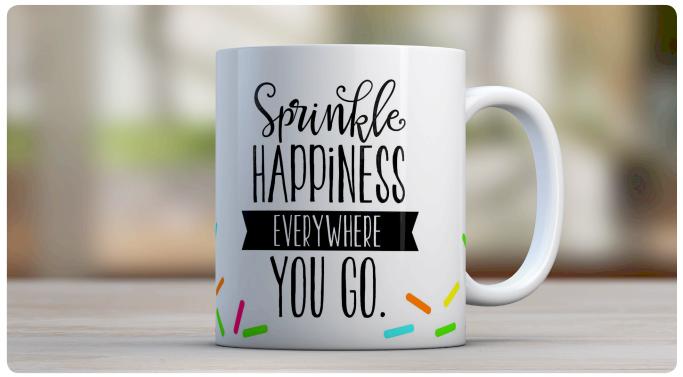

turn off Lock Proportions and change height to .39 and width to .1. Copy and paste the sprinkle multiple times to create an array of sprinkles.
- 4. Use the Effects tab in the Tool Box to change the sprinkle's colors. Click the dropdown arrow in the black box next to Fill Color; click color to use or use the eye dropper tool to select a color. Repeat for all sprinkles. If you want the same color on multiple sprinkles, click a sprinkle, hold down Shift key and click another sprinkle; repeat until all sprinkles for that color are selected. Then use Fill Color steps. When finished, click off the sprinkles to unselect.
- 5. When design is finished, click Save and then click Ready to Publish. Review questions and mark check boxes to proceed. Click Add to cart from project list.





## SAMPLE