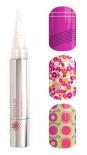

#### ESSENTIAL OILS

To Be Loved Essential Oil Blend and Grapeseed Carrier Oil - 8 oz

FASHION

Power on Pink - Nail Wrap, Leisure Time - Nail Wrap, Mesmerize Me -Nail Wrap, and Cuticle Oil Pen