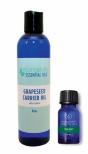

#### ESSENTIAL OILS

To Be Loved Essential Oil Blend and Grapeseed Carrier Oil - 8 oz

FASHION

Power on Pink - Nail Wrap, Leisure Time - Nail Wrap, Mesmerize Me -Nail Wrap, and Cuticle Oil Pen