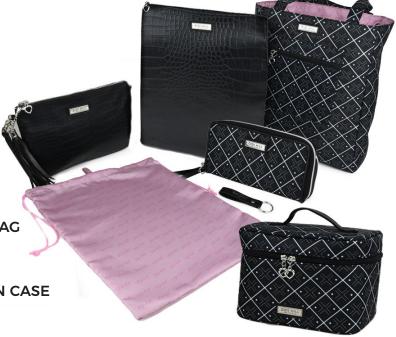

## SOCIAL KIT 2

KATHARINE TOTE GEO

ASHLEY 3-IN-1 CLUTCH LILY LAUNDRY BAG WEST PALM BEACH

KYLIE KEYCHAIN BLACK

LARGE SCARLETT

**MULTI-FUNCTIONAL POUCH** WEST PALM BEACH

RITA WALLET GEO

SIGNATURE FABRIC

LUCILLE TRAIN CASE GEO

SKU USGG5001

\$258.70 CAN