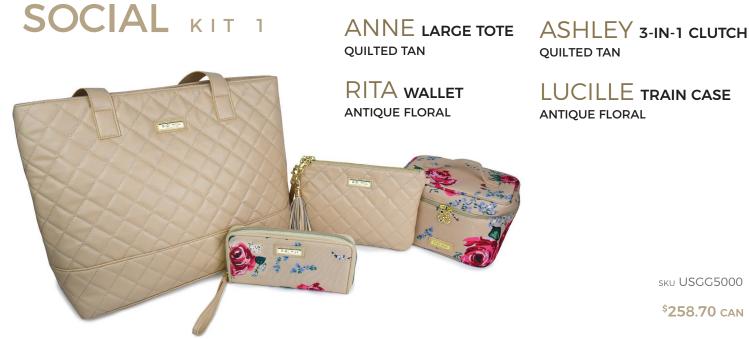

## GIGI HILL

Pick from one of these 3 amazing GIGI HILL Kits!

QUILTED TAN

LUCILLE TRAIN CASE ANTIQUE FLORAL

sки USGG5000

\$258.70 CAN