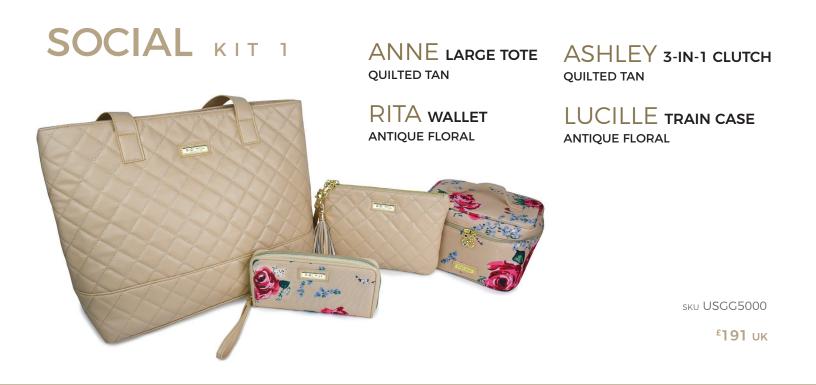

# SOCIAL KIT 2

KATHARINE TOTE GEO

ASHLEY 3-IN-1 CLUTCH LILY LAUNDRY BAG WEST PALM BEACH

KYLIE KEYCHAIN BLACK

**RITA WALLET** GEO

SIGNATURE FABRIC

LUCILLE TRAIN CASE GEO

sku USGG5001