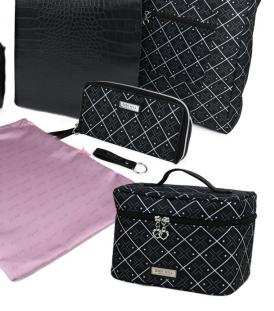

# SOCIAL KIT 2

KATHARINE TOTE GEO

ASHLEY 3-IN-1 CLUTCH LILY LAUNDRY BAG WEST PALM BEACH

KYLIE KEYCHAIN BLACK

**RITA WALLET** GEO

SIGNATURE FABRIC

LUCILLE TRAIN CASE GEO

sku USGG5001