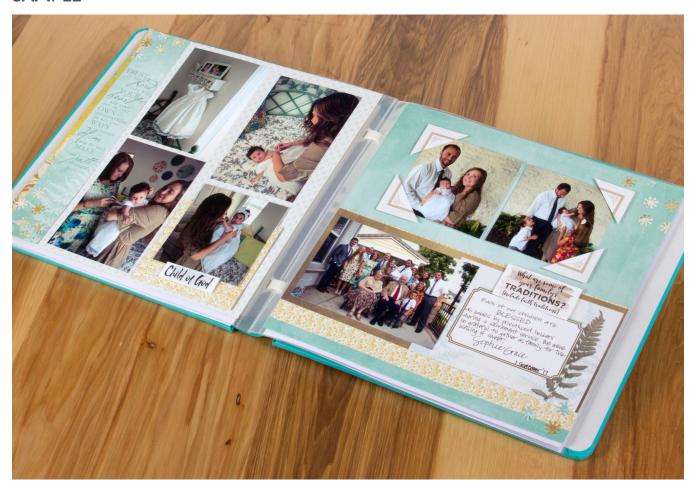

## **INSTRUCTIONS**

- Use the cream with light teal flowers and light teal paper from Miracles and Milestones Designer Cardstock as background pages.
- 2. Punch bottom of 2" Border Strip with Bling Bling Design Cartridge. Layer over contrasting 2" Border Strip; adhere to left edge of left page.
- 3. Adhere two vertical photos next to the border strips, leaving about 1/2 inch between. Place another vertical photo to the right of the two stacked photos.
- 4. Cut a 4 ¼" x 4 ¾" piece from a contrasting colored Designer Cardstock for a background layer for the lower square photo. Choose a Family Faith Word Art Sticker to accent the photo and theme of your layout. Adhere using Foam Squares as shown.
- 5. Cut 5  $\frac{1}{2}$ " X 12" piece from the same contrasting piece of Designer Cardstock; adhere approximately  $\frac{1}{2}$  inch from the bottom of the right page of the layout.
- 6. Cut a 4 3/4" x 12" piece from another contrasting color of Designer Cardstock to layer on top of the first contrasting colored Designer Cardstock on the right page as shown.
- 7. Choose a Journal Card and adhere on top of the layered Cardstock as shown. Use Foam Squares to adhere a Family Faith Word Art Sticker to title the journal card. Use the Brown Micron pen to add journaling details.
- 8. Place the horizontal photo to the left of the journal card.
- 9. Center the two square photos centered on the right page. Cut the corners of another journal card to create photo squares. Adhere with Foam Squares as shown.
- 10. Use the Bling Bling Design Cartridge to create accent stars to be placed in corners as desired.