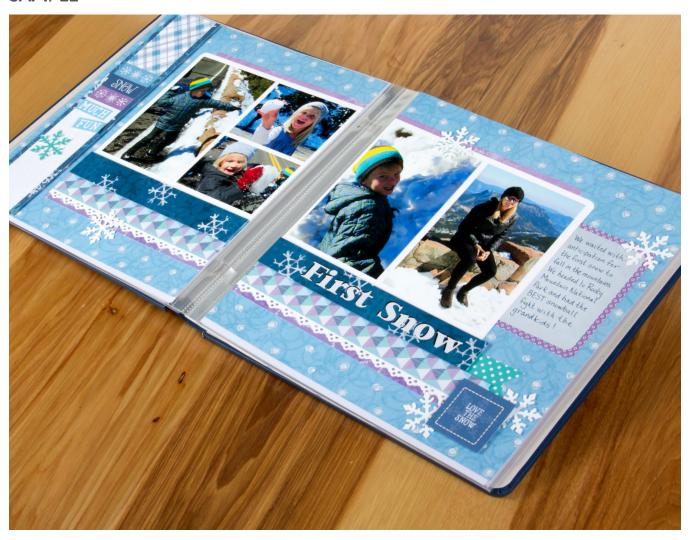

## INSTRUCTIONS

- Select the Winter Wonder blue with white snowball Designer Cardstock. You will need two sets of Designer Cardstock for this 2-page layout.
- 2. Cut two 8 %" x 6 ½" pieces from Snow White Solid Core Cardstock. Adhere photos and round top outside corners as shown.
- 3. For the left border, choose a Winter Wonder 2" Border Strip and a dark blue 2" Border Strip. Cut the dark blue strip in half lengthwise and adhere the "Snow" border strip on top. Cut out words "Much" and "Fun" from Winter Wonder Pocket Strips and adhere to border strip. Punch two snowflakes with Snowflake Paper Punch from teal Winter Wonder Journal Card and Snow White Solid Core Cardstock. Layer and adhere the two snowflakes on top of each other, offsetting slightly. Adhere to Border.
- 4. Cut two 12" borders from Snow White Solid Core Cardstock using the Border Maker System and Eyelet Lace Design Cartridge.
- 5. Choose two purple, two dark blue with white snowflakes, and two geometric border strips from Winter Wonder Pocket Border Strips. Cut the purple border strips in half lengthwise. Layer and trim strips as shown (above and below photos). Adhere the dark blue border with Foam Mounting Squares. Add a 3" section of the teal polka dot Pocket Border Strip (v-cut one side), "Love the Snow" section from Winter Wonder 2" Border Strip and two snowflakes punched with Snowflake Paper Punch from Snow White Core Cardstock. Pop up "Love the Snow" with Foam Mounting Squares.
- Journal on the light grey Clean Slate Blue Journal Card with navy Micron Pen. Cut to size. Frame with purple dotted Winter Wonder Designer Cardstock. Tuck Journal Card beside white photo frame as shown.
- Decorate with additional snowflakes made from the Snowflake Paper Punch using Snow White Solid Core Cardstock and Winter Wonder Journal Cards. Layer two snowflakes together, adhere and offset slightly to add dimension.